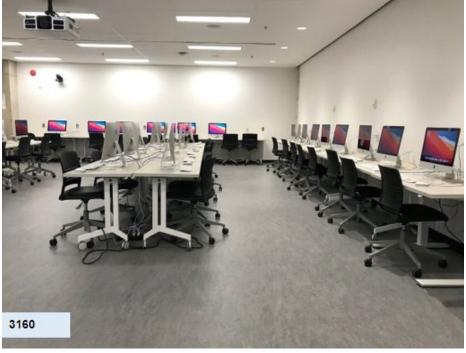

#### **CCT Classroom Updates – CCT 2140, 2150, 2160, 3160**

- ➤ Refreshed computer labs and lecture theatres
- ➤ New flooring, AV/tech, tables and seating