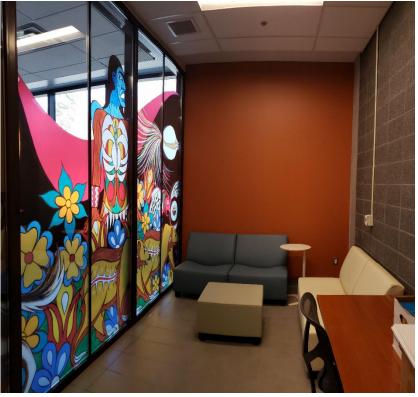

#### **Mississaugas of the Credit First Nation Office**

- ➤ Campus space for MCFN created in Maanjiwe nendamowinan
- > Showpiece artistic window treatment by local indigenous artist