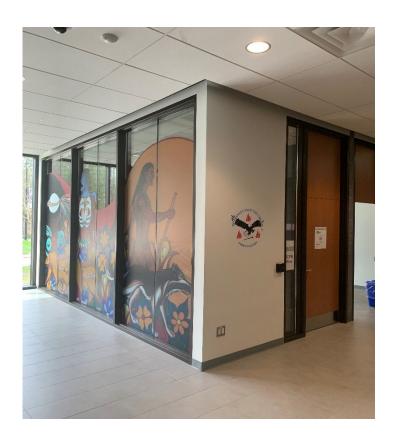

#### **Mississaugas of the Credit First Nation Office**

- ➤ Campus space for MCFN created in Maanjiwe nendamowinan
- > Showpiece artistic window treatment by local indigenous artist