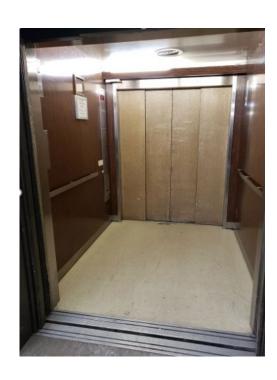

#### **Elevator Modernization**

- > Cabs 1, 2 & 4 in the Davis Wing
- ➤ Original to the Davis Building circa 1970
- ➤ Better control systems
- ➤ More efficient call times, shorter wait time