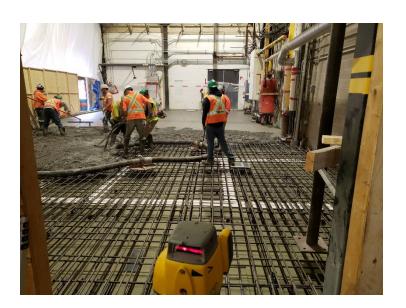

#### **CUP Slab Rehabilitation Project**

Project Status: Construction May 2021

- CUP was built in 1960's
- > Slab is cracking in multiple areas and water penetration has exposed rebar.
- Structural assessment has Indicated widespread corrosion related to deterioration
- > Testing has revealed that a full slab and structural beam replacement is necessary to prevent structural failure.

#### **Davis D Block Mechanical Slab Remediation**

- Slab remediated to mitigate water/glycol leaks seeping from penthouse mechanical room
- Remediated 9000sq ft of flooring, installing waterproofing