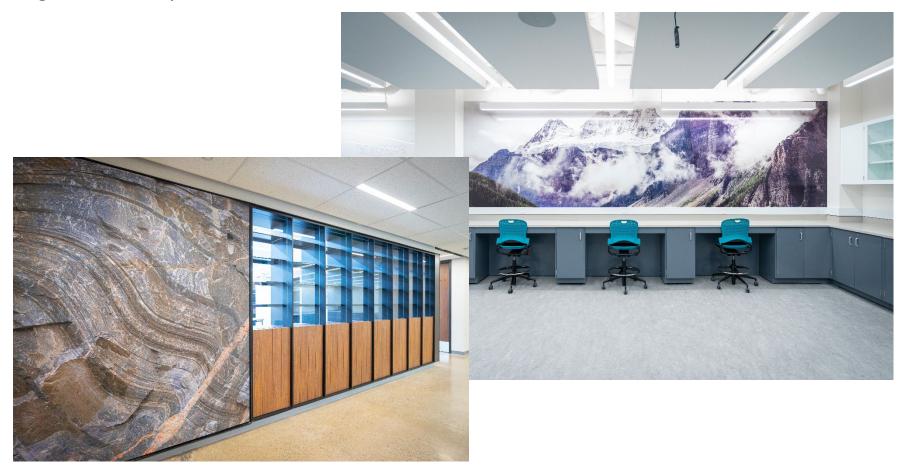

#### **Kaneff Centre Management/IT Upgrades**

- ➤ Bright open office space created w/kitchenette on level 2
- ➤ Densified to create space for more staff/programs
- Corridor revamp, IT Room upgrade

#### **Mississaugas of the Credit First Nation Office**

- ➤ Campus space for MCFN created in Maanjiwe nendamowinan
- > Showpiece artistic window treatment by local indigenous artist