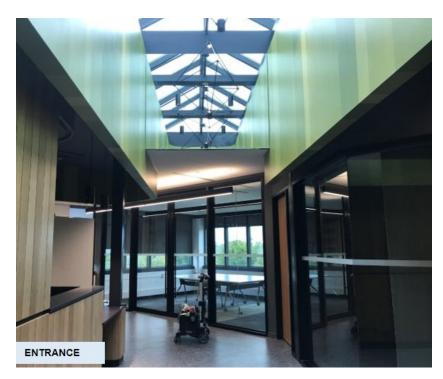

#### **Kaneff Centre Management/IT Upgrades**

- ➤ Bright open office space created w/kitchenette on level 2
- ➤ Densified to create space for more staff/programs
- Corridor revamp, IT Room upgrade