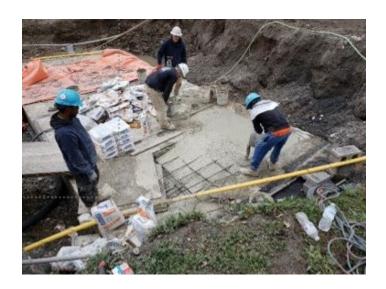

#### **CUP Slab Rehabilitation Project**

Project Status: Construction May 2021

- CUP was built in 1960's
- > Slab is cracking in multiple areas and water penetration has exposed rebar.
- Structural assessment has Indicated widespread corrosion related to deterioration
- > Testing has revealed that a full slab and structural beam replacement is necessary to prevent structural failure.