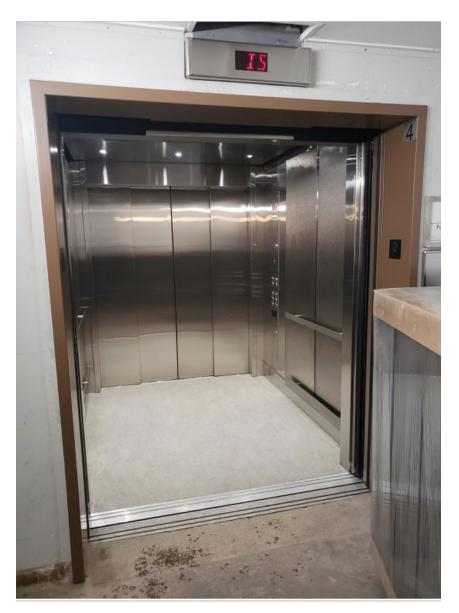

#### **Elevator Modernization**

- > Cabs 1, 2 & 4 in the Davis Wing
- ➤ Original to the Davis Building circa 1970
- ➤ Better control systems
- ➤ More efficient call times, shorter wait time