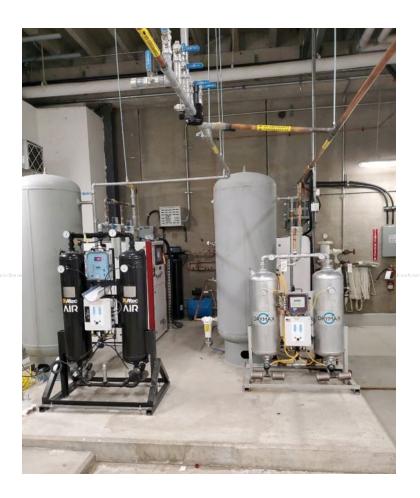

#### **Davis CABB Air Compressor Replacement**

- ➤ The Davis CABB Air compressor systems serves CABB building and several areas in D Block. It had reached end of life,
- New system supports increased capacity, redundant compressors (more reliable) and air quality.