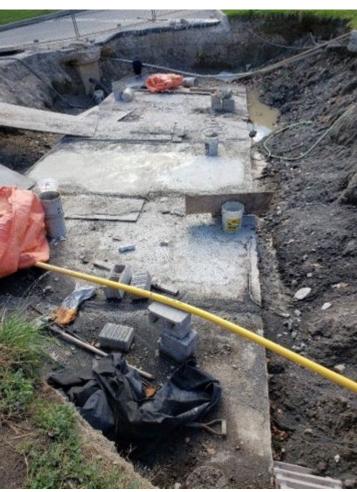

#### **CUP Tunnel Repair**

- Decades of salt and water runoff from Outer Circle Road had damaged the Utility Tunnel beneath
- Excavated road, chipped and repoured tunnel structure
- Significant traffic interruption, completed before return to campus

#### **CUP Slab Rehabilitation Project**

Project Status: Construction May 2021

- CUP was built in 1960's
- > Slab is cracking in multiple areas and water penetration has exposed rebar.
- Structural assessment has Indicated widespread corrosion related to deterioration
- > Testing has revealed that a full slab and structural beam replacement is necessary to prevent structural failure.