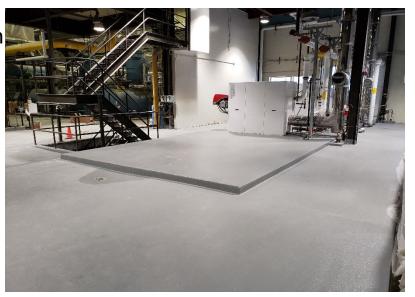

#### **Davis D Block Mechanical Slab Remediation**

- Slab remediated to mitigate water/glycol leaks seeping from penthouse mechanical room
- Remediated 9000sq ft of flooring, installing waterproofing