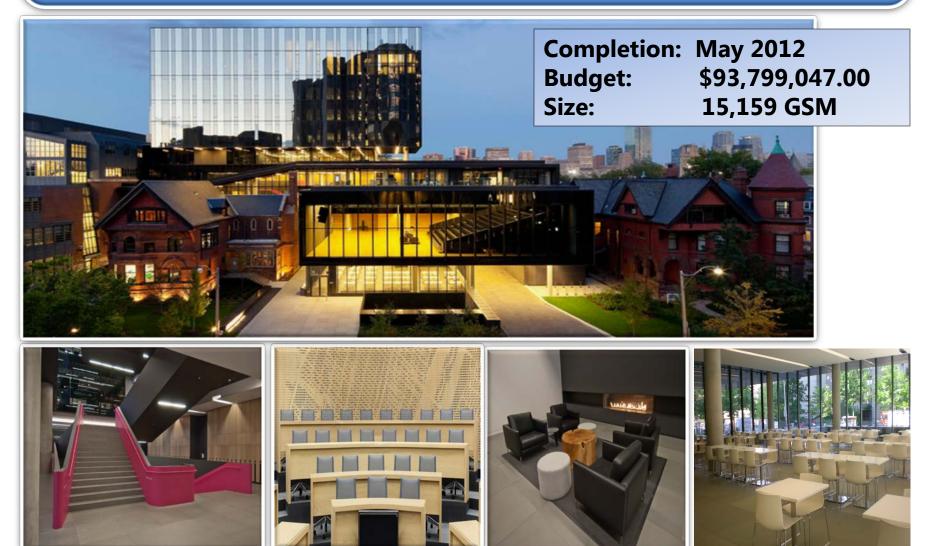

### Major Capital Projects January - December 2013 Completed

| Project                     | Schedule                | Budget       | Size       |
|-----------------------------|-------------------------|--------------|------------|
| Centre for Jewish Studies   | Completion May 2012     | \$500K       | 127 GSM    |
| UTM Bio Teaching Lab        | Completion August 2012  | \$8.6M       | 1698 GSM   |
| Simcoe Hall (room 134)      | Completion July 2012    | \$1,448,400  | 348 GSM    |
| Sokolowski Lab              | Completed December 2012 | \$782,382    | 167 GSM    |
| Robarts Library 4th Floor   | Completion January 2013 | \$2.8M       | 1105 GSM   |
| Rotman School of Management | Completed May 2012      | \$93,799,047 | 15,159 GSM |

#### Rotman School of Management Construction Manager: Eastern

#### Architect: KPMB