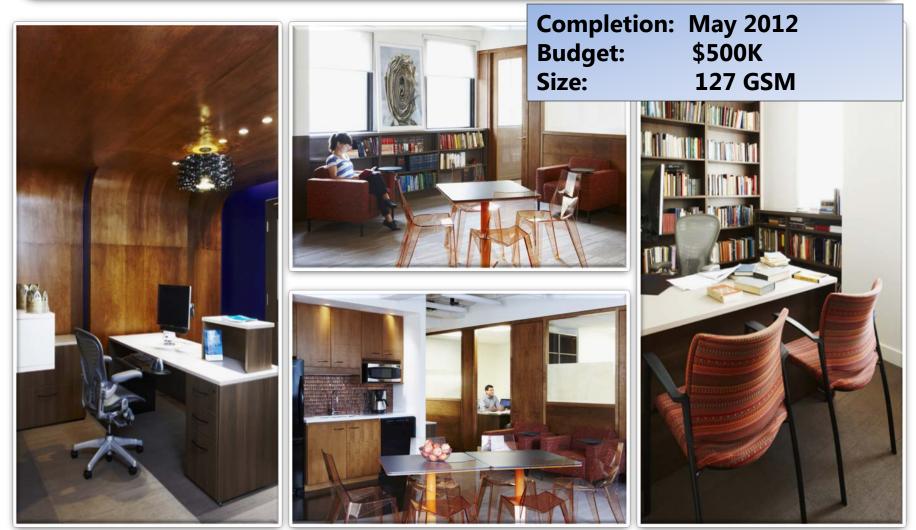

### Major Capital Projects January - December 2013 Completed

| Project                   | Schedule            | Budget | Size    |
|---------------------------|---------------------|--------|---------|
| Centre for Jewish Studies | Completion May 2012 | \$500K | 127 GSM |

#### **Centre for Jewish Studies** Contractor: Olar Limited Architect: Quadrangle Architects Limited

(Project Under \$3M)