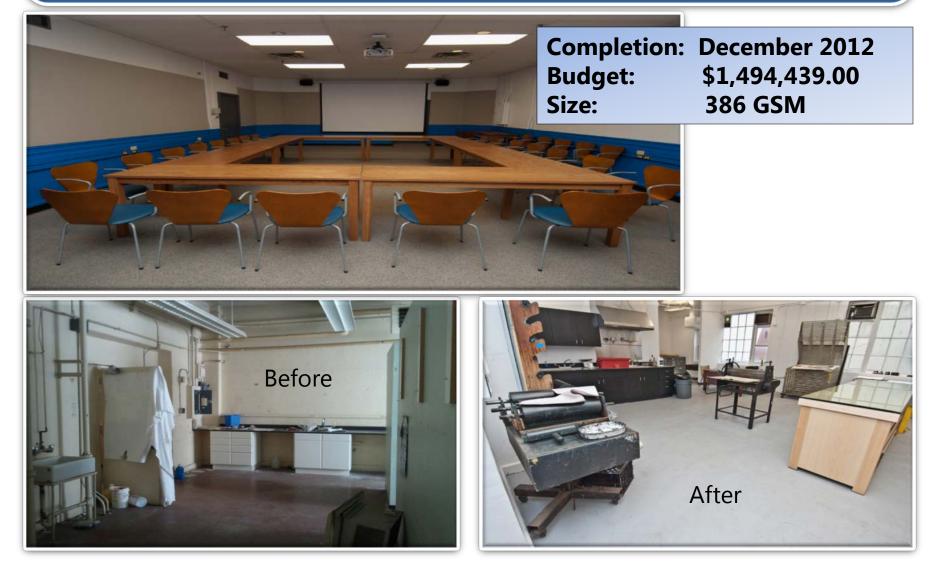

### Major Capital Projects January - December 2013 Completed

| Project                       | Schedule                | Budget         | Size       |
|-------------------------------|-------------------------|----------------|------------|
| Centre for Jewish Studies     | Completion May 2012     | \$500K         | 127 GSM    |
| UTM Bio Teaching Lab          | Completion August 2012  | \$8.6M         | 1698 GSM   |
| Simcoe Hall (room 134)        | Completion July 2012    | \$1,448,400    | 348 GSM    |
| Sokolowski Lab                | Completed December 2012 | \$782,382      | 167 GSM    |
| Robarts Library 4th Floor     | Completion January 2013 | \$2.8M         | 1105 GSM   |
| Rotman School of Management   | Completed May 2012      | \$93,799,047   | 15,159 GSM |
| N & S Borden – Visual Studies | Completed December 2012 | \$1,494,439.00 | 386 GSM    |

#### N & S Borden – Visual Studies

Construction Company: Rae Brothers Architect: UPDC- Design & Engineering Group