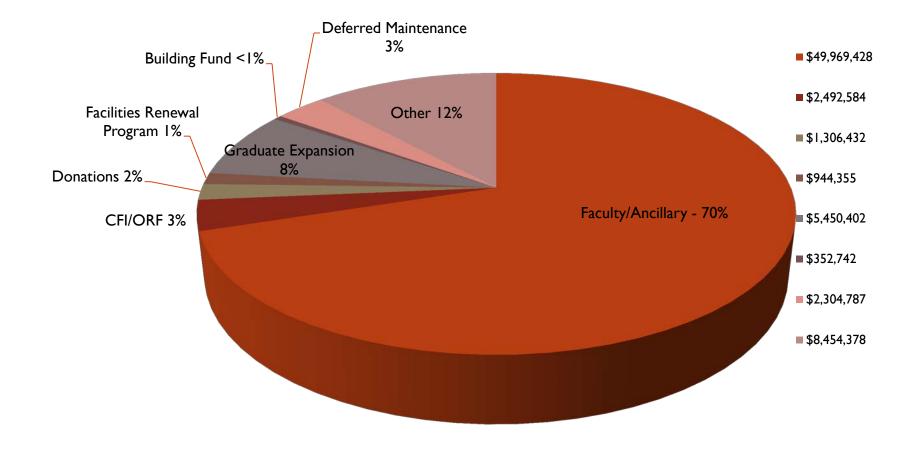

| \$1,041,146            |
| Subtotal         | \$6,625,160                | \$1,041,146            |
| Health Sciences  |                            | \$2,033,275            |
| Arts and Science |                            | \$2,380,788            |
| Engineering      |                            | \$1,585,647            |
| Other Faculties  |                            | \$5,708,636            |
| Campus           |                            | \$5,768,768            |
| Residences       |                            | \$0                    |
| Subtotal         |                            | \$17,477,474           |
| Total            | \$6,625,160                | \$18,518,620           |

### Total Projects Approved by Year



# Source of Funding July 2011 – December 2012



# Capital Projects January – December 2012



# **Projects Underway**

### Major Capital Projects January – December 2012 Underway

| Project            | Schedule                | Budget | Size      |
|--------------------|-------------------------|--------|-----------|
| UTM North Building | Completion October 2014 | \$56M  | 10440 GSM |

#### **UTM North Campus Building** Construction Manager: Eastern Construction Architect: Perkins + Will





#### Major Capital Projects January – December 2012 Underway

| Project            | Schedule                  | Budget | Size      |
|--------------------|---------------------------|--------|-----------|
| UTM North Building | Completion October 2014   | \$56M  | 10440 GSM |
| Kaneff Building    | Completion September 2014 | \$35M  | 6830 GSM