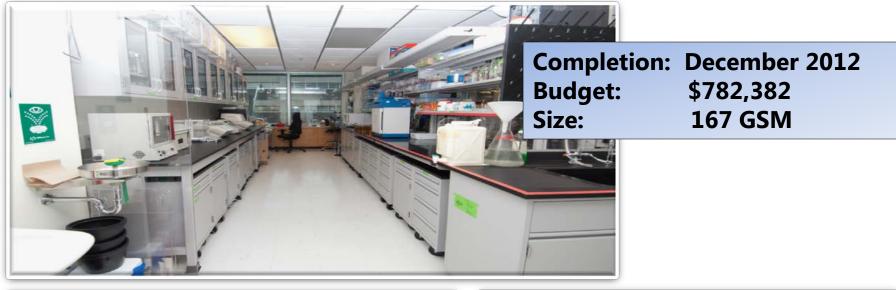

### Major Capital Projects January - December 2013 Completed

| Project                   | Schedule                | Budget      | Size     |
|---------------------------|-------------------------|-------------|----------|
| Centre for Jewish Studies | Completion May 2012     | \$500K      | 127 GSM  |
| UTM Bio Teaching Lab      | Completion August 2012  | \$8.6M      | 1698 GSM |
| Simcoe Hall (room 134)    | Completion July 2012    | \$1,448,400 | 348 GSM  |
| Sokolowski Lab            | Completed December 2012 | \$782,382   | 167 GSM  |

# Sokolwski Labs

Contractor: Olar Limited Architect: Jurecka & Associates

(Project Under \$3M)