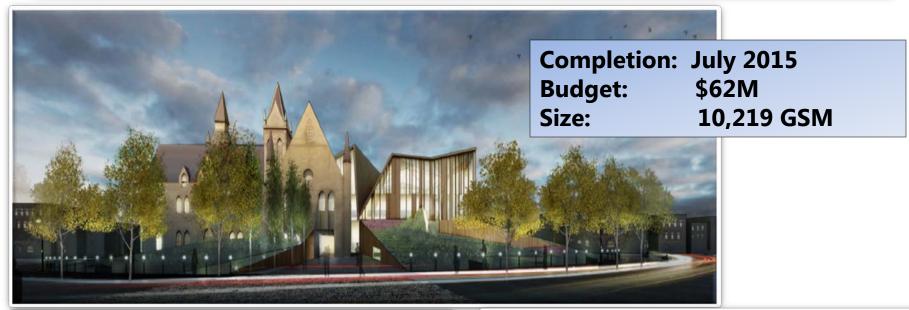

#### Faculty of Law – Renovation/Expansion

Construction Manager: Eastern Construction Design Architect: Hariri Pontarini Architects Executive Architect: B+H Architects

| <b>Completion:</b> | August 2015 |
|--------------------|-------------|
| Budget:            | \$54M       |
| Size:              | 15,125 GSM  |