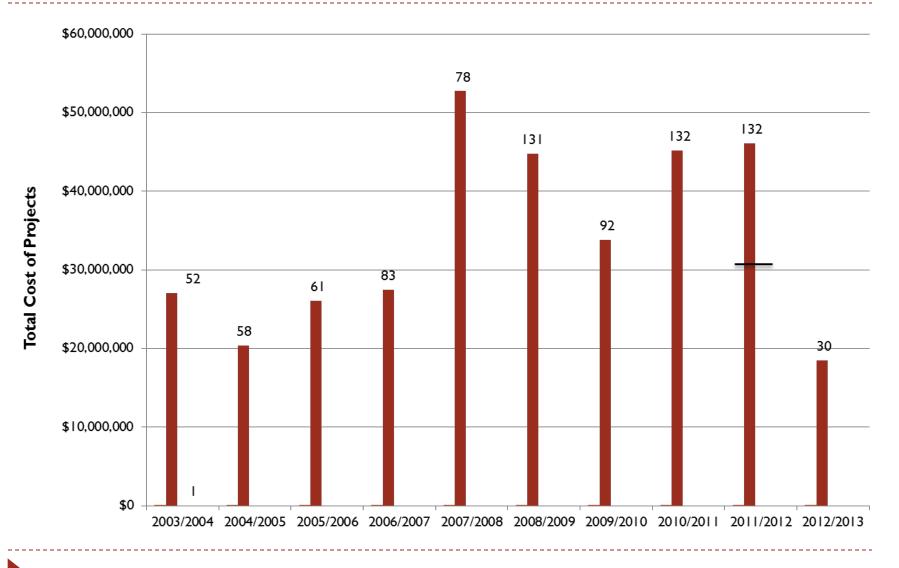

|
| UTM              | \$2,980,173                | \$1,041,146            |
| Subtotal         | \$6,625,160                | \$1,041,146            |
| Health Sciences  |                            | \$2,033,275            |
| Arts and Science |                            | \$2,380,788            |
| Engineering      |                            | \$1,585,647            |
| Other Faculties  |                            | \$5,708,636            |
| Campus           |                            | \$5,768,768            |
| Residences       |                            | \$0                    |
| Subtotal         |                            | \$17,477,474           |
| Total            | \$6,625,160                | \$18,518,620           |

### Total Projects Approved by Year



# Source of Funding July 2011 – December 2012



# Capital Projects January – December 2012



# **Projects Underway**

### Major Capital Projects January – December 2012 Underway

| Project            | Schedule                | Budget | Size      |
|--------------------|-------------------------|--------|-----------|
| UTM North Building | Completion October 2014 | \$56M  | 10440 GSM |

#### **UTM North Campus Building** Construction Manager: Eastern Construction Architect: Perkins + Will





#### Major Capital Projects January – December 2012 Underway

| Project            | Schedule                  | Budget | Size      |
|--------------------|---------------------------|--------|-----------|
| UTM North Building | Completion October 2014   | \$56M  | 10440 GSM |
| Kaneff Building