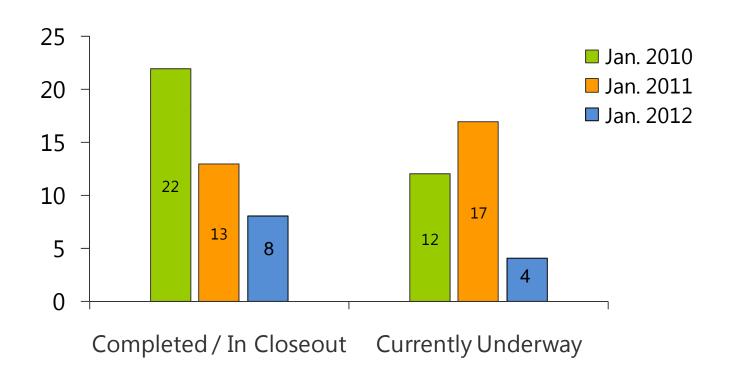

#### Major Capital Projects - January 2012 Total Active Projects, breakdown by status