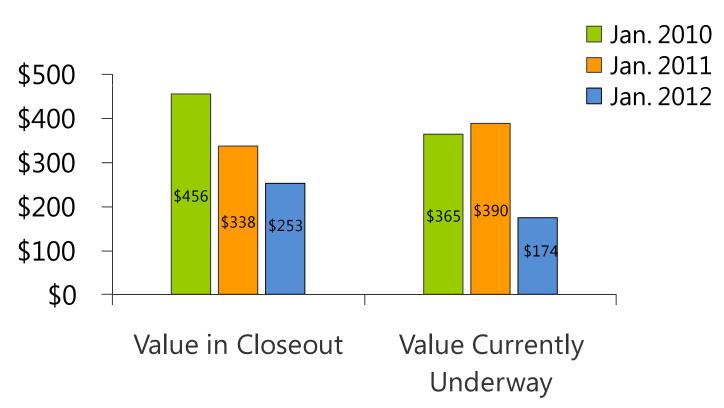

#### Major Capital Projects - January 2012

Aggregate Total Project Costs \$427M, breakdown by value