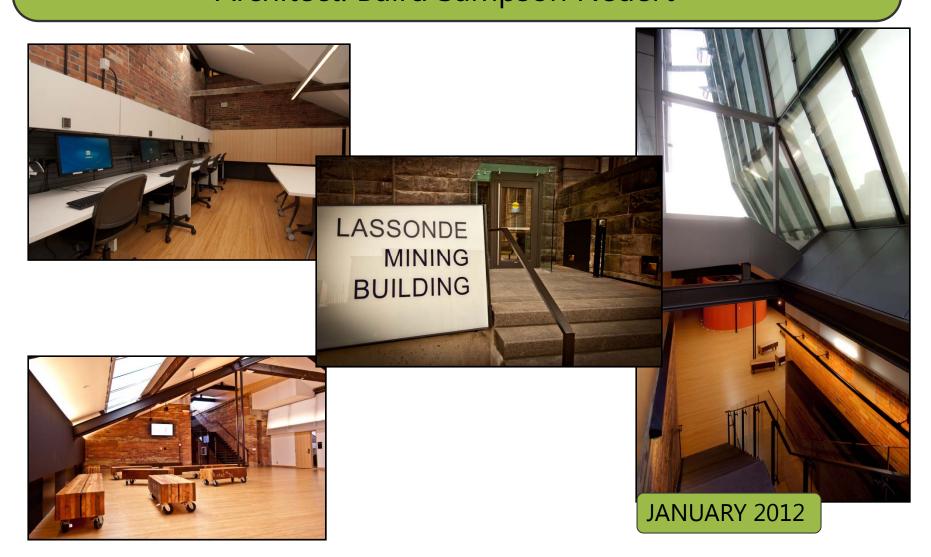

#### Lassonde Mining Building Construction Manager: Urbacon Architect: Baird Sampson Neuert