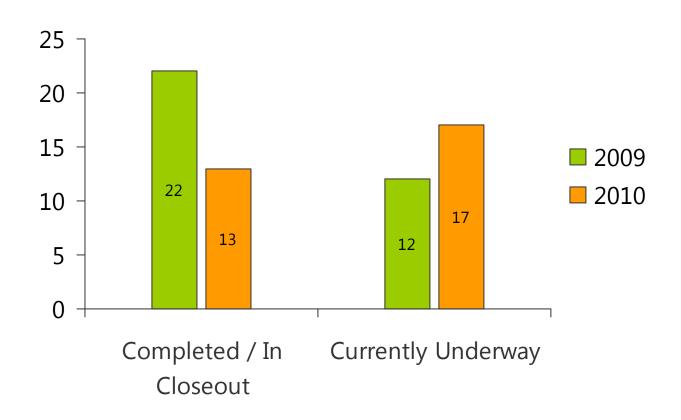

## Major Capital Projects - January 2011 Total Active Projects, breakdown by status