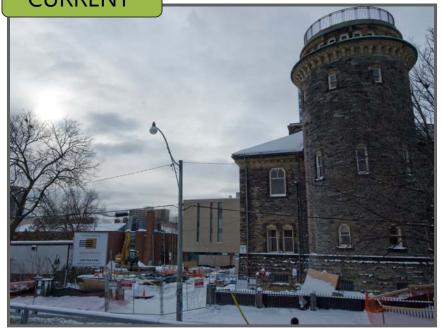

## School of Global Affairs, 315 Bloor Street West

Construction Manager: Govan Brown

**Architect: KPMB** 

**SUMMER 2011** 