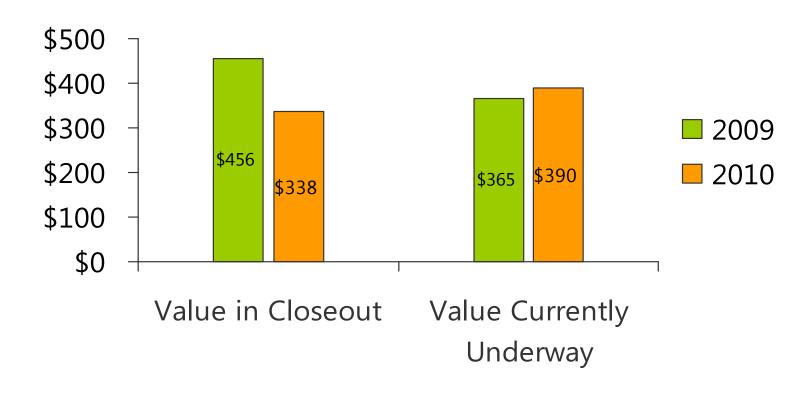

### Major Capital Projects - January 2011

Aggregate Total Project Costs \$728M, breakdown by value

#### Project Costs (\$M)