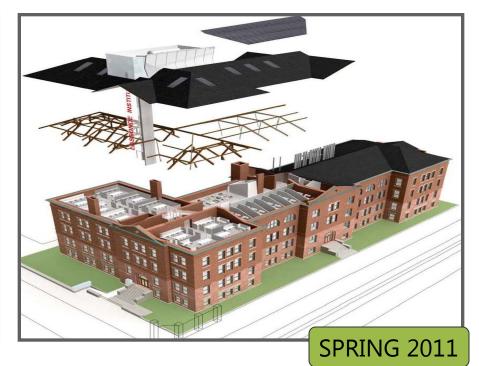

## Civil Engineering Design Studio – Mining Building Construction Manager: Urbacon

Architect: Baird Sampson Neuert

#### **CURRENT**