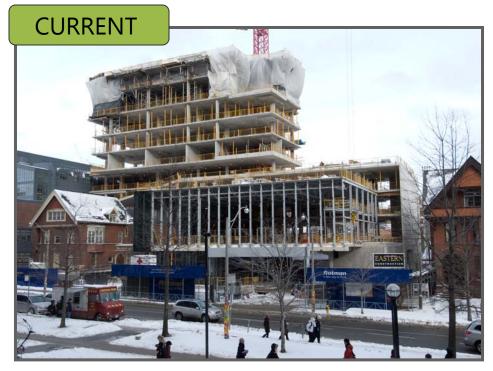

## School of Global Affairs, 315 Bloor Street West

Construction Manager: Govan Brown

**Architect: KPMB** 

**SUMMER 2011** 