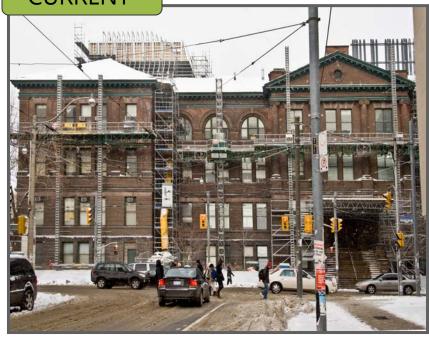

## Civil Engineering Design Studio – Mining Building Construction Manager: Urbacon

Architect: Baird Sampson Neuert

#### **CURRENT**