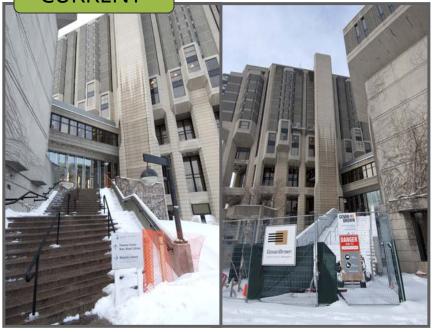

## Robarts Library Renovations

Construction Manager: Govan Brown

**Architect: Diamond & Schmitt** 