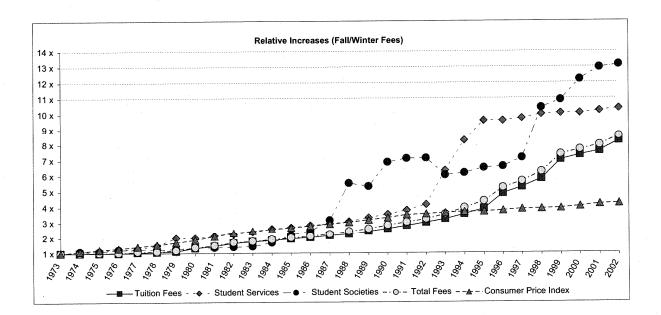

A chart showing the changes in total compulsory non-academic fees plus tuition since 1973 is included in Section B report.

Section C provides detailed information concerning designated portions of student society fees (e.g. health plan fees included in the SAC, APUS and GSU fees).