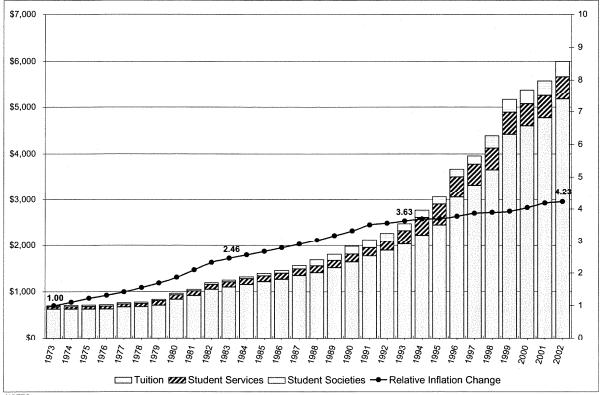

A chart showing the changes in total compulsory non-academic fees plus tuition since 1973 is included in Section B report.

Section C provides detailed information concerning designated portions of student society fees (e.g. health plan fees included in the SAC, APUS and GSU fees).