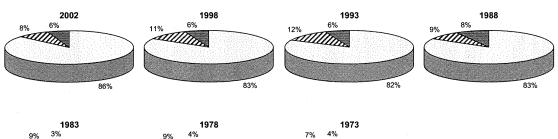

In Section A, fees are identified in each divisional table as either those whose proceeds fund a University service, or those whose proceeds go to a University-wide student society or those whose proceeds go to a student society or service of the division. Bar charts compare the total fees paid by students by division.