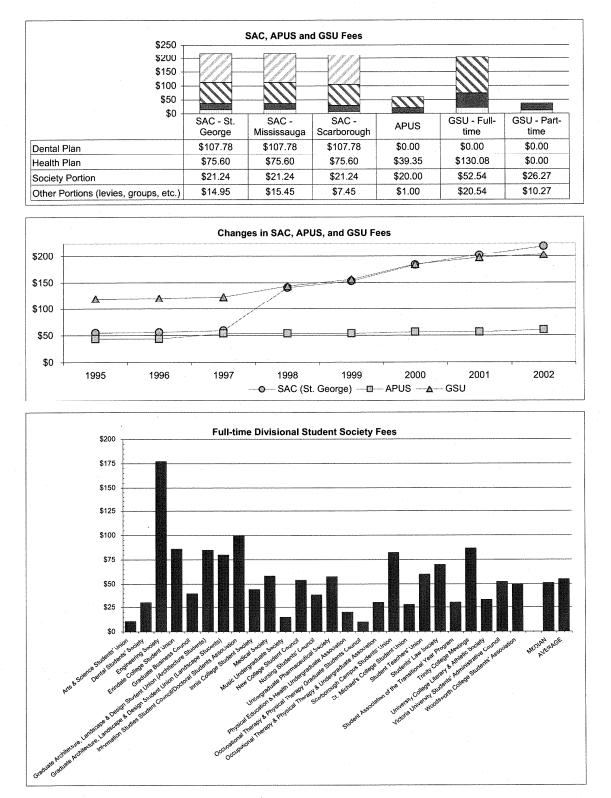

In Section A, fees are identified in each divisional table as either those whose proceeds fund a University service, or those whose proceeds go to a University-wide student society or those whose proceeds go to a student society or service of the division. Bar charts compare the total fees paid by students by division.

A chart showing the changes in total compulsory non-academic fees plus tuition since 1973 is included in Section B report.

Section C provides detailed information concerning designated portions of student society fees (e.g. health plan fees included in the SAC, APUS and GSU fees).

Fees for University operated services are listed in a dark shaded background

Components of Student Society Fees (including refundable portions) are listed in Section C.
 SAC, APUS, and GSU fees, as reported in this section, include provincial sales tax charged on health plan portions of the fees.