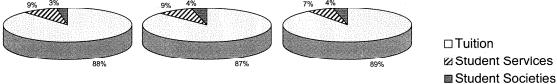

In Section A, fees are identified in each divisional table as either those whose proceeds fund a University service, or those whose proceeds go to a University-wide student society or those whose proceeds go to a student society or service of the division. Bar charts compare the total fees paid by students by division.