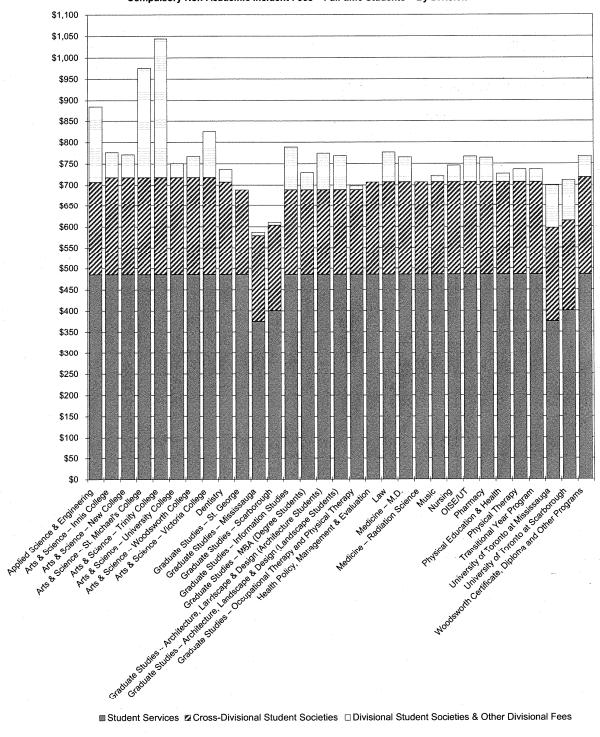

In Section A, fees are identified in each divisional table as either those whose proceeds fund a University service, or those whose proceeds go to a University-wide student society or those whose proceeds go to a student society or service of the division. Bar charts compare the total fees paid by students by division.

#### GENERAL NOTES

Fees for divisional student societies (and other divisional fees) are listed in a white background.

Fees for central and cross-divisional student societies are listed in a light shaded background.

Fees for University operated services are listed in a dark shaded background

Components of Student Society Fees (including refundable portions) are listed in Section C.
 SAC, APUS, and GSU fees, as reported in this section, include provincial sales tax charged on health plan portions of the fees.