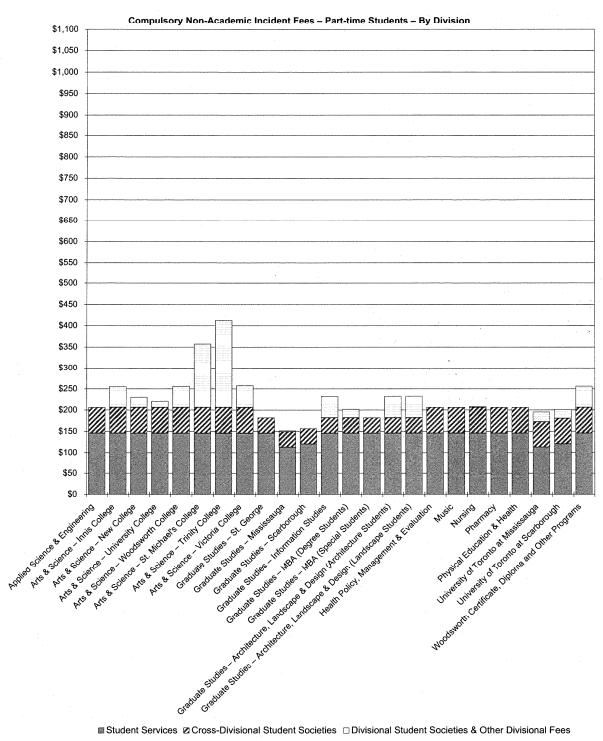

A chart showing the changes in total compulsory non-academic fees plus tuition since 1973 is included in Section B report.

Section C provides detailed information concerning designated portions of student society fees (e.g. health plan fees included in the SAC, APUS and GSU fees).