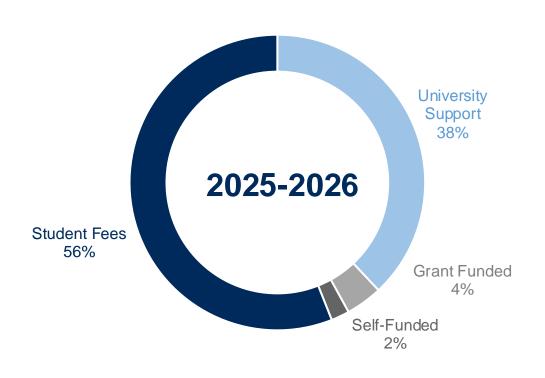

### **BUDGET HIGHLIGHTS**

- Presenting a balanced budget
- Overall budget increase 4.6% aligns with change to the budget and the protocol calculation
- Maintained total revenue source from student fees at 56% despite increased costs and economic pressures
- Used a moderated CPI figure of 2.0% despite core inflation persisting closer to 3%