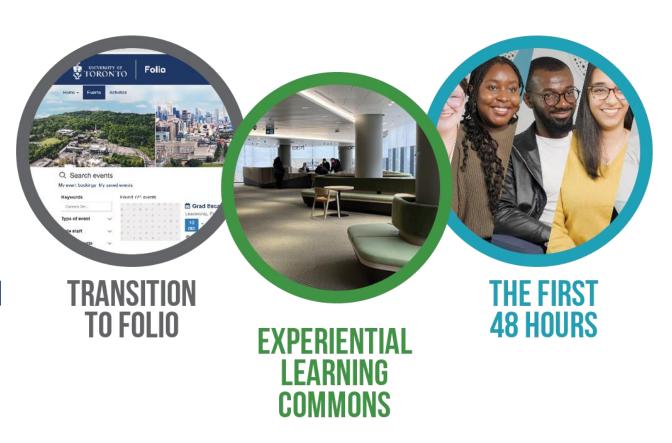

## Current viewer count for First 48 Hours: **47,000**

Distributed \$47,138 to support 89 student events and programs on campus through Student Initiative Fund and \$10,018 distributed through the Black Student Engagement Fund