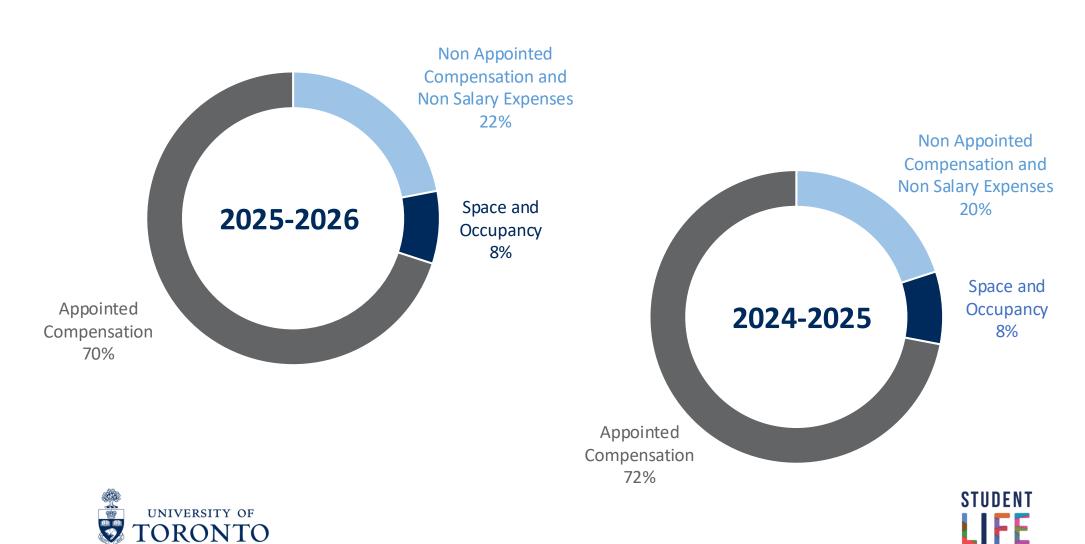

### **Appointed Compensation** includes grid and merit ATB increases

- USW lines include grid advances and ATB as required in Collective Agreement provisions
- PM lines include merit and ATB up to PM 5 and merit only for PM 6 and higher
- PM ATB mirrors USW provisions; merit process occurs in July

#### **Non-Appointed Compensation** and **Non-Salary Expenses**

- Non Appointed Compensation includes all casual employees, H&W Associates and our Work Study Colleagues
- Non Salary Expenses includes both fixed costs (e.g. EMR and other systems) and variable (e.g. supplies, equipment, furniture) costs

#### **Space and Occupancy**

 Space occupied by Student Life units and all student societies, levy groups and student activity space on the St George Campus