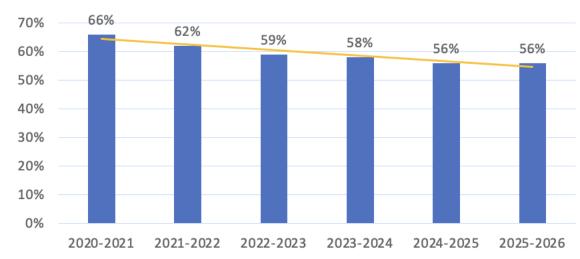

### **BUDGET HIGHLIGHTS**

- Presenting a balanced budget
- Overall budget increase 4.6% aligns with change to the budget and the protocol calculation
- Maintained total revenue source from student fees at 56% despite increased costs and economic pressures
- Used a moderated CPI figure of 2.0% despite core inflation persisting closer to 3%