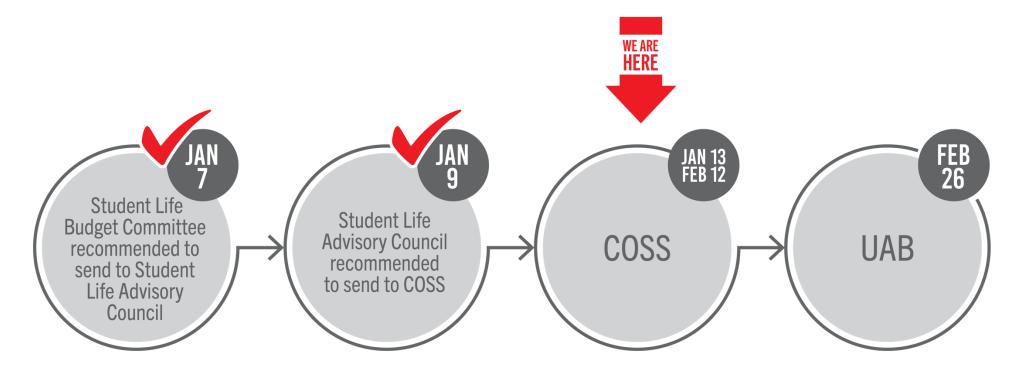

#### **GOVERNANCE PATH:**

1. University Affairs Board [For Approval] (February 26, 2025)

The 2025-26 operating plans and fees for Student Life were recommended by the Student Life Budget Committee and the Student Life Advisory Council before being presented to the Council on Student Services (COSS) for consideration. Please also see the separate memorandum concerning consideration of the proposed plans and fees by COSS, included with item 6(a) on this agenda.