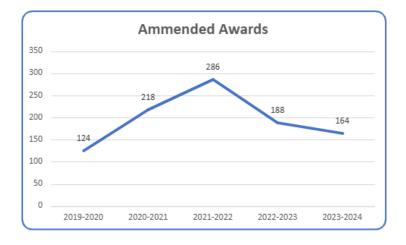

#### HIGHLIGHTS:

In 2023-2024, there were 278 new awards established in the university, with a total endowment balance of \$17,492,977 and expendable fund of \$2,330,973.

164 awards were amended.

A total of 112 awards with an approximate value of \$194,325 were withdrawn. Withdrawn awards do not reduce the overall gain of new endowments. These awards were withdrawn because the expendable fund was exhausted, or the donor commitment ended. An approximate value is provided as some award values varied annually.

#### Total number of amended awards

164

|    | NAME OF AWARD                                                                                                              | AMENDMENTS                   | DIVISION/FACULTY/ COLLEGE                |
|----|----------------------------------------------------------------------------------------------------------------------------|------------------------------|------------------------------------------|
| 1  | Vohra Miller Doctoral Scholarship in<br>Infectious Disease                                                                 | Award Name                   | Dalla Lana School of Public Health       |
| 2  | Mary Elizabeth Hamilton Award                                                                                              | Award Type                   | Factor-Inwentash Faculty of Social Work  |
| 3  | Barbara Greene Scholarship                                                                                                 | Internal Award<br>Conditions | Factor-Inwentash Faculty of Social Work  |
| 4  | Ridgewood Aboriginal Scholarship                                                                                           | Internal Award<br>Conditions | Factor-Inwentash Faculty of Social Work  |
| 5  | Tammy & Jerry Balitsky Scholarship                                                                                         | Internal Award<br>Conditions | Factor-Inwentash Faculty of Social Work  |
| 6  | Seydegart Spears Fellowship                                                                                                | Internal Award<br>Conditions | Factor-Inwentash Faculty of Social Work  |
| 7  | Marion C. Soloway Scholarship -<br>PPEF                                                                                    | Award Type                   | Factor-Inwentash Faculty of Social Work  |
| 8  | Neysmith Feminist Social Policy<br>Scholarship                                                                             | Internal Award<br>Conditions | Factor-Inwentash Faculty of Social Work  |
| 9  | Richard B. Splane Social Policy and Social Innovation Scholarship                                                          | Internal Award<br>Conditions | Factor-Inwentash Faculty of Social Work  |
| 10 | Fu Hui Education Foundation<br>Community Intervention Awards                                                               | Internal Award<br>Conditions | Factor-Inwentash Faculty of Social Work  |
| 11 | Yu Jia Zhu Scholarship                                                                                                     | Internal Award<br>Conditions | Factor-Inwentash Faculty of Social Work  |
| 12 | Marion Bogo Award                                                                                                          | Internal Award<br>Conditions | Factor-Inwentash Faculty of Social Work  |
| 13 | Seydegart-Spears Fellowships in<br>Palliative Care for People who are<br>Dying in hospice, in the home or on<br>the street | Internal Award<br>Conditions | Factor-Inwentash Faculty of Social Work  |
| 14 | Stanislaw Seydegart Award in<br>Gerontology and Aging                                                                      | Internal Award<br>Conditions | Factor-Inwentash Faculty of Social Work  |
| 15 | Frances Bradfield Graduate<br>Fellowship in Environmental<br>Engineering                                                   | Internal Award<br>Conditions | Faculty of Applied Science & Engineering |
| 16 | Wildcat Global Engineering<br>Fellowships                                                                                  | Award Name                   | Faculty of Applied Science & Engineering |
| 17 | Stan Gasner Graduate Scholarship in Healthcare Engineering                                                                 | Internal Award<br>Conditions | Faculty of Applied Science & Engineering |
| 18 | Joseph C Paradi Scholarship in<br>Entrepreneurship                                                                         | Internal Award<br>Conditions | Faculty of Applied Science & Engineering |
| 19 | Ian & Shirley Rowe Innovation and<br>Community Impact Award                                                                | Award Name                   | Faculty of Applied Science & Engineering |
| 20 | Interface Biologics Inc.<br>Undergraduate Biomedical<br>Engineering Scholarship                                            | Award Name                   | Faculty of Applied Science & Engineering |
| 21 | Robert Worrall Memorial Scholarship                                                                                        | Internal Award<br>Conditions | Faculty of Applied Science & Engineering |
| 22 | Robert Worrall Mechanical<br>Engineering Scholarship                                                                       | Internal Award<br>Conditions | Faculty of Applied Science & Engineering |