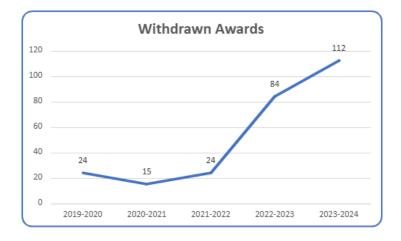

#### HIGHLIGHTS:

In 2023-2024, there were 278 new awards established in the university, with a total endowment balance of \$17,492,977 and expendable fund of \$2,330,973.

164 awards were amended.

A total of 112 awards with an approximate value of \$194,325 were withdrawn. Withdrawn awards do not reduce the overall gain of new endowments. These awards were withdrawn because the expendable fund was exhausted, or the donor commitment ended. An approximate value is provided as some award values varied annually.