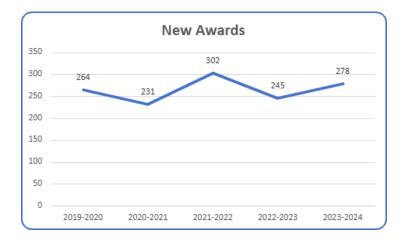

#### HIGHLIGHTS:

In 2023-2024, there were 278 new awards established in the university, with a total endowment balance of \$17,492,977 and expendable fund of \$2,330,973.

164 awards were amended.

A total of 112 awards with an approximate value of \$194,325 were withdrawn. Withdrawn awards do not reduce the overall gain of new endowments. These awards were withdrawn because the expendable fund was exhausted, or the donor commitment ended. An approximate value is provided as some award values varied annually.

#### May 1, 2023 - April 30, 2024

| Total endowment balance <sup>1</sup>                   | \$17,492,977 |
|--------------------------------------------------------|--------------|
| Annual income from endowments (estimated) <sup>2</sup> | \$761,206    |
| Total expendable fund balance <sup>3</sup>             | \$2,330,973  |
| Total number of new awards                             | 278          |

## NEW AWARDS ~ SUMMARY BY DIVISION May 1, 2023 – April 30, 2024

| DIVISION/FACULTY/COLLEGE                                     | NUMBER<br>OF<br>AWARDS |
|--------------------------------------------------------------|------------------------|
| Dalla Lana School of Public Health                           | 5                      |
| Emmanuel College - Toronto School of Theology                | 3                      |
| Factor-Inwentash Faculty of Social Work                      | 4                      |
| Faculty of Applied Science & Engineering                     | 23                     |
| Faculty of Arts and Science                                  | 39                     |
| Faculty of Dentistry                                         | 3                      |
| Faculty of Information                                       | 2                      |
| Faculty of Kinesiology and Physical Education                | 4                      |
| Faculty of Law                                               | 22                     |
| Faculty of Music                                             | 15                     |
| Innis College                                                | 3                      |
| John H. Daniels Faculty of Architecture, Landscape, & Design | 8                      |
| Joseph L. Rotman School of Management                        | 5                      |
| Lawrence S. Bloomberg Faculty of Nursing                     | 7                      |
| New College                                                  | 3                      |
| Ontario Institute for Studies in Education/Univ. of Toronto  | 4                      |
| School of Graduate Studies                                   | 1                      |
| Temerty Faculty of Medicine                                  | 34                     |
| The Leslie Dan Faculty of Pharmacy                           | 8                      |
| University College                                           | 2                      |
| University of Toronto Mississauga                            | 17                     |
| University of Toronto Scarborough                            | 22                     |
| University Registrar's Office                                | 42                     |
| Woodsworth College                                           | 2                      |
|                                                              |                        |
| Total                                                        | 278                    |