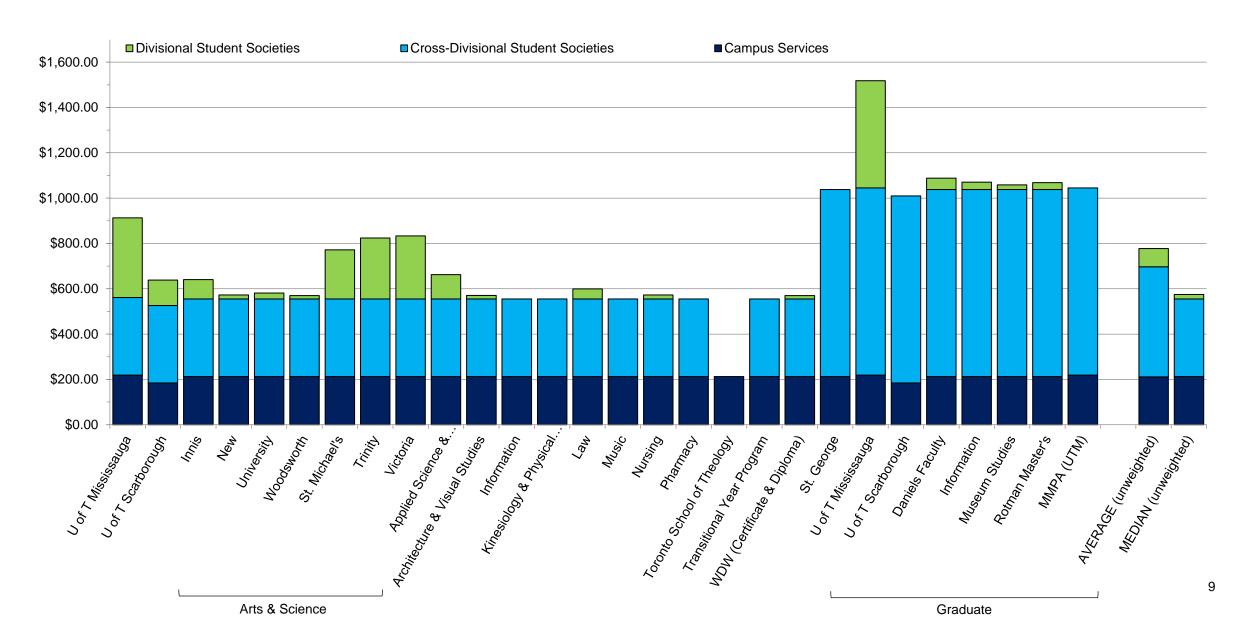

Fees for divisional student societies and other divisional fees are listed in a white background. Fees for central and cross-divisional student societies are listed in a light shaded background.

Fees for University operated services are listed in a dark shaded background.

#### ARTS AND SCIENCE DIVISIONS

Hart House

Total

Health & Counselling

Change From Previous Year

Student Buildings

Student Services

KPE Co-Curricular Programs, Services & Facilities

| University of Toronto Mississauga                                                                                                                                                                                                                                                                     | Summ                                         | er 2024              |                                                 | 2024                           | Winte                                                        | r 2025                                 | Summe                                        | er 2023                     | Fall                                                                           |                            | Winte                                                                     | 2024                                  |
|-------------------------------------------------------------------------------------------------------------------------------------------------------------------------------------------------------------------------------------------------------------------------------------------------------|----------------------------------------------|----------------------|-------------------------------------------------|--------------------------------|--------------------------------------------------------------|----------------------------------------|----------------------------------------------|-----------------------------|--------------------------------------------------------------------------------|----------------------------|---------------------------------------------------------------------------|---------------------------------------|
|                                                                                                                                                                                                                                                                                                       | Full-time                                    | Part-time            | Full-time                                       | Part-time                      | Full-time                                                    | Part-time                              | Full-time                                    | Part-time                   | Full-time                                                                      | Part-time                  | Full-time                                                                 | Part-time                             |
| University of Toronto Mississauga Students' Union                                                                                                                                                                                                                                                     | 234.25                                       | 169.91               | 477.43                                          | 184.33                         | 477.43                                                       | 184.33                                 | 265.69                                       | 204.21                      | 441.76                                                                         | 171.27                     | 441.76                                                                    | 171.27                                |
| CFRE 91.9 FM                                                                                                                                                                                                                                                                                          | 2.00                                         |                      | 2.00                                            |                                | 2.00                                                         |                                        | 2.00                                         |                             | 2.00                                                                           |                            | 2.00                                                                      |                                       |
| The Medium                                                                                                                                                                                                                                                                                            |                                              |                      | 5.63                                            | 3.21                           | 5.63                                                         | 3.21                                   |                                              |                             | 5.63                                                                           | 3.21                       | 5.63                                                                      | 3.21                                  |
| University of Toronto Mississauga Athletic Council                                                                                                                                                                                                                                                    | 2.77                                         | 2.77                 | 4.30                                            | 1.39                           | 4.30                                                         | 1.39                                   | 2.77                                         | 2.77                        | 4.30                                                                           | 1.39                       | 4.30                                                                      | 1.39                                  |
| Association of Part-time Undergraduate Students                                                                                                                                                                                                                                                       |                                              | 19.35                |                                                 | 186.37                         |                                                              | 186.37                                 |                                              | 19.07                       |                                                                                | 170.99                     |                                                                           | 170.99                                |
| CIUT 89.5 FM (U of T Community Radio)                                                                                                                                                                                                                                                                 | 0.50                                         |                      | 0.50                                            |                                | 0.50                                                         |                                        | 0.50                                         |                             | 0.50                                                                           |                            | 0.50                                                                      |                                       |
| The Varsity                                                                                                                                                                                                                                                                                           | 3.23                                         |                      | 3.34                                            |                                | 3.34                                                         |                                        | 3.05                                         |                             | 3.23                                                                           |                            | 3.23                                                                      |                                       |
| Hart House                                                                                                                                                                                                                                                                                            | 3.97                                         | 0.80                 | 3.97                                            | 0.80                           | 3.97                                                         | 0.80                                   | 3.67                                         | 0.74                        | 3.67                                                                           | 0.74                       | 3.67                                                                      | 0.74                                  |
| Health & Counselling                                                                                                                                                                                                                                                                                  | 77.27                                        | 15.45                | 77.27                                           | 15.45                          | 77.27                                                        | 15.45                                  | 62.16                                        | 12.43                       | 62.16                                                                          | 12.43                      | 62.16                                                                     | 12.43                                 |
| KPE Co-Curricular Programs, Services & Facilities                                                                                                                                                                                                                                                     | 25.85                                        | 5.17                 | 25.85                                           | 5.17                           | 25.85                                                        | 5.17                                   | 24.60                                        | 4.92                        | 24.60                                                                          | 4.92                       | 24.60                                                                     | 4.92                                  |
| Recreation, Athletics & Wellness                                                                                                                                                                                                                                                                      | 218.45                                       | 43.69                | 218.45                                          | 43.69                          | 218.45                                                       | 43.69                                  | 211.68                                       | 42.34                       | 211.68                                                                         | 42.34                      | 211.68                                                                    | 42.34                                 |
| Student Services                                                                                                                                                                                                                                                                                      | 283.98                                       | 56.80                | 283.98                                          | 56.80                          | 283.98                                                       | 56.80                                  | 245.96                                       | 49.19                       | 245.96                                                                         | 49.19                      | 245.96                                                                    | 49.19                                 |
| Total                                                                                                                                                                                                                                                                                                 | 852.27                                       | 313.94               | 1,102.72                                        | 497.21                         | 1,102.72                                                     | 497.21                                 | 822.08                                       | 335.67                      | 1,005.49                                                                       | 456.48                     | 1,005.49                                                                  | 456.48                                |
| Change From Previous Year                                                                                                                                                                                                                                                                             | +3.7%                                        | -6.5%                | +9.7%                                           | +8.9%                          | +9.7%                                                        | +8.9%                                  | +5.5%                                        | +2.6%                       | +8.1%                                                                          | +8.4%                      | +8.1%                                                                     | +8.4%                                 |
|                                                                                                                                                                                                                                                                                                       |                                              |                      | Fall + Wint                                     | er:                            | Full-time                                                    | 2.205.44                               |                                              |                             | Fall + Wint                                                                    | or.                        | E # 6                                                                     | 2.010.98                              |
|                                                                                                                                                                                                                                                                                                       |                                              |                      |                                                 |                                | i un-unio                                                    | 2,200.44                               |                                              |                             | I all + Wille                                                                  | GI.                        | Full-time                                                                 | 2,010.98                              |
|                                                                                                                                                                                                                                                                                                       |                                              |                      |                                                 |                                | Part-time                                                    | 994.42                                 |                                              |                             | i ali + vviilo                                                                 |                            | Part-time                                                                 | 912.96                                |
| University of Toronto Scarborough                                                                                                                                                                                                                                                                     | Summ                                         | er 2024              |                                                 |                                |                                                              | 994.42                                 | Summe                                        | er 2023                     | Fall                                                                           |                            |                                                                           | 912.96                                |
| University of Toronto Scarborough                                                                                                                                                                                                                                                                     | Summ<br>Full-time                            | er 2024<br>Part-time |                                                 |                                | Part-time                                                    | 994.42<br>r 2025                       | Summe<br>Full-time                           |                             |                                                                                | 2023                       | Part-time<br>Winte                                                        | 912.96                                |
| University of Toronto Scarborough  Scarborough Campus Students' Council                                                                                                                                                                                                                               |                                              |                      | Fall                                            | 2024                           | Part-time<br>Winter                                          | 994.42<br>r 2025                       | Full-time                                    |                             | Fall                                                                           | 2023                       | Part-time<br>Winter                                                       | 912.96                                |
| , ,                                                                                                                                                                                                                                                                                                   | Full-time                                    | Part-time            | <b>Fall</b><br>Full-time                        | 2024<br>Part-time              | Part-time Winter Full-time                                   | 994.42<br>r 2025<br>Part-time          | Full-time                                    | Part-time                   | Fall :                                                                         | 2023<br>Part-time          | Part-time Winter Full-time                                                | 912.96<br>2024<br>Part-time           |
| Scarborough Campus Students' Council                                                                                                                                                                                                                                                                  | Full-time<br>299.68                          | Part-time            | Fall<br>Full-time<br>544.84                     | 2024<br>Part-time              | Winter<br>Full-time<br>544.84                                | 994.42<br>r 2025<br>Part-time          | Full-time<br>286.76                          | Part-time                   | Fall:<br>Full-time<br>505.68                                                   | 2023<br>Part-time          | Winter<br>Full-time<br>505.68                                             | 912.96<br>2024<br>Part-time           |
| Scarborough Campus Students' Council Radio FWD (Scarborough Campus Community Radio)                                                                                                                                                                                                                   | Full-time<br>299.68                          | Part-time            | Fall<br>Full-time<br>544.84<br>10.00            | 2024<br>Part-time              | Winter<br>Full-time<br>544.84<br>10.00                       | 994.42<br>r 2025<br>Part-time          | Full-time<br>286.76                          | Part-time                   | Fall :<br>Full-time<br>505.68<br>10.00                                         | 2023<br>Part-time          | Winter<br>Full-time<br>505.68<br>10.00                                    | 912.96<br>2024<br>Part-time           |
| Scarborough Campus Students' Council Radio FWD (Scarborough Campus Community Radio) Scarborough College Athletic Association                                                                                                                                                                          | Full-time<br>299.68                          | Part-time            | Fall<br>Full-time<br>544.84<br>10.00<br>3.50    | 2024<br>Part-time              | Winter<br>Full-time<br>544.84<br>10.00<br>3.50               | 994.42<br>r 2025<br>Part-time          | Full-time<br>286.76                          | Part-time                   | Fall :<br>Full-time<br>505.68<br>10.00<br>3.50                                 | 2023<br>Part-time          | Winter<br>Full-time<br>505.68<br>10.00<br>3.50                            | 912.96<br>2024<br>Part-time           |
| Scarborough Campus Students' Council Radio FWD (Scarborough Campus Community Radio) Scarborough College Athletic Association The Underground (Scarborough College Students' Press)                                                                                                                    | Full-time<br>299.68                          | Part-time<br>57.54   | Fall<br>Full-time<br>544.84<br>10.00<br>3.50    | 2024<br>  Part-time<br>  61.80 | Winter<br>Full-time<br>544.84<br>10.00<br>3.50               | 994.42<br>r 2025<br>Part-time<br>61.80 | Full-time<br>286.76                          | Part-time<br>55.05          | Fall :<br>Full-time<br>505.68<br>10.00<br>3.50                                 | 2023<br>Part-time<br>56.05 | Winter<br>Full-time<br>505.68<br>10.00<br>3.50                            | 912.96<br>2024<br>Part-time<br>56.05  |
| Scarborough Campus Students' Council Radio FWD (Scarborough Campus Community Radio) Scarborough College Athletic Association The Underground (Scarborough College Students' Press) Association of Part-time Undergraduate Students                                                                    | Full-time<br>299.68<br>10.00                 | Part-time<br>57.54   | Fall Full-time 544.84 10.00 3.50 3.50           | 2024<br>  Part-time<br>  61.80 | Winter<br>Full-time<br>544.84<br>10.00<br>3.50<br>3.50       | 994.42<br>r 2025<br>Part-time<br>61.80 | Full-time<br>286.76<br>10.00                 | Part-time<br>55.05          | Fall :<br>Full-time<br>505.68<br>10.00<br>3.50<br>3.50                         | 2023<br>Part-time<br>56.05 | Winter<br>Full-time<br>505.68<br>10.00<br>3.50<br>3.50                    | 912.96<br>2024<br>Part-time<br>56.05  |
| Scarborough Campus Students' Council Radio FWD (Scarborough Campus Community Radio) Scarborough College Athletic Association The Underground (Scarborough College Students' Press) Association of Part-time Undergraduate Students CIUT 89.5 FM (U of T Community Radio)                              | Full-time<br>299.68<br>10.00                 | Part-time<br>57.54   | Fall Full-time 544.84 10.00 3.50 3.50 0.50      | 2024<br>  Part-time<br>  61.80 | Winter<br>Full-time 544.84<br>10.00<br>3.50<br>3.50          | 994.42<br>r 2025<br>Part-time<br>61.80 | Full-time<br>286.76<br>10.00                 | Part-time<br>55.05          | Fall :<br>Full-time 505.68<br>10.00<br>3.50<br>3.50                            | 2023<br>Part-time<br>56.05 | Winter<br>Full-time 505.68<br>10.00<br>3.50<br>3.50                       | 912.96<br>2024<br>Part-time<br>56.05  |
| Scarborough Campus Students' Council Radio FWD (Scarborough Campus Community Radio) Scarborough College Athletic Association The Underground (Scarborough College Students' Press) Association of Part-time Undergraduate Students CIUT 89.5 FM (U of T Community Radio) The Varsity                  | Full-time<br>299.68<br>10.00                 | Part-time<br>57.54   | Fall Full-time 544.84 10.00 3.50 3.50 0.50      | 2024<br>  Part-time<br>  61.80 | Winter<br>Full-time 544.84<br>10.00<br>3.50<br>3.50          | 994.42<br>r 2025<br>Part-time<br>61.80 | Full-time<br>286.76<br>10.00<br>0.50<br>3.05 | Part-time 55.05             | Fall :<br>Full-time 505.68 10.00 3.50 3.50 0.50 3.23                           | 2023<br>Part-time<br>56.05 | Winter<br>Full-time 505.68<br>10.00<br>3.50<br>3.50<br>0.50<br>3.23       | 912.96 2024 Part-time 56.05           |
| Scarborough Campus Students' Council Radio FWD (Scarborough Campus Community Radio) Scarborough College Athletic Association The Underground (Scarborough College Students' Press) Association of Part-time Undergraduate Students CIUT 89.5 FM (U of T Community Radio) The Varsity Academic Support | Full-time<br>299.68<br>10.00<br>0.50<br>3.23 | Part-time 57.54      | Fall Full-time 544.84 10.00 3.50 3.50 0.50 3.34 | 2024<br>Part-time<br>61.80     | Part-time  Winter Full-time 544.84 10.00 3.50 3.50 0.50 3.34 | 994.42<br>r 2025<br>Part-time<br>61.80 | 0.50<br>3.05<br>54.20                        | Part-time<br>55.05<br>19.07 | Fall:<br>Full-time<br>505.68<br>10.00<br>3.50<br>3.50<br>0.50<br>3.23<br>54.20 | Part-time 56.05 170.99     | Part-time  Winter Full-time  505.68  10.00  3.50  3.50  0.50  3.23  54.20 | 912.96  2024  Part-time 56.05  170.99 |