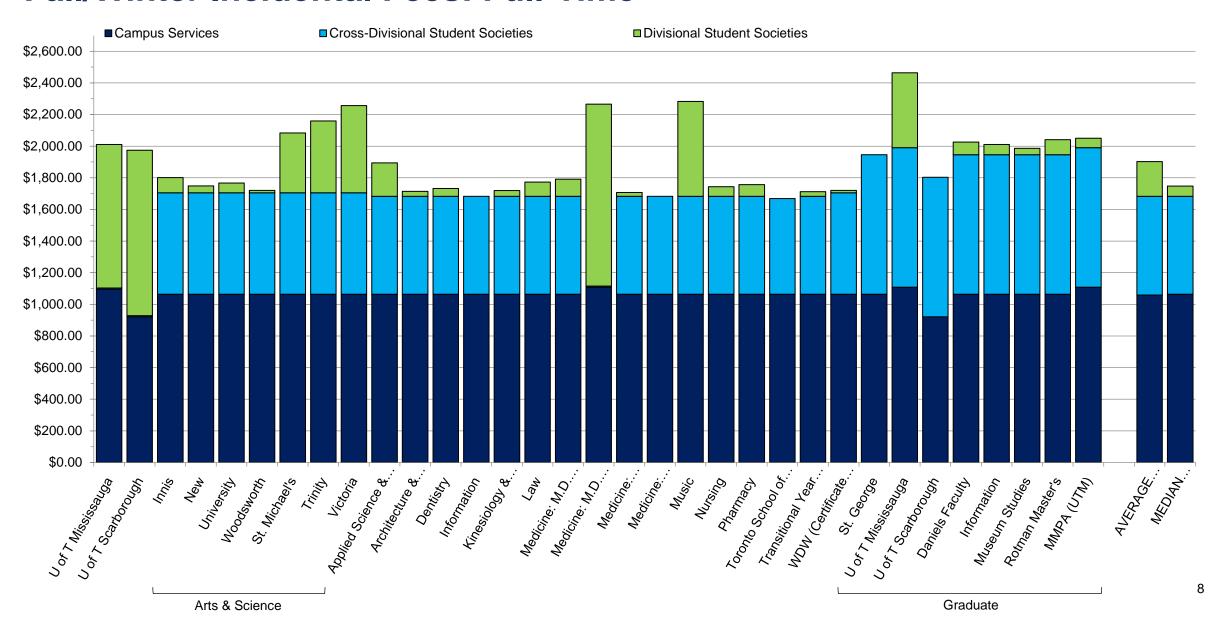

Fees for divisional student societies and other divisional fees are listed in a white background. Fees for central and cross-divisional student societies are listed in a light shaded background.

Fees for University operated services are listed in a dark shaded background.

#### ARTS AND SCIENCE DIVISIONS

Hart House

Total

Health & Counselling

Change From Previous Year

Student Buildings

Student Services

KPE Co-Curricular Programs, Services & Facilities

| University of Toronto Mississauga                                                                                                                                                                                                                                                                     | Summ                                         | er 2024              |                                                 | 2024                           | Winte                                                        | r 2025                                 | Summe                                        | er 2023                     | Fall                                                                           |                            | Winte                                                                     | 2024                                  |
|-------------------------------------------------------------------------------------------------------------------------------------------------------------------------------------------------------------------------------------------------------------------------------------------------------|----------------------------------------------|----------------------|-------------------------------------------------|--------------------------------|--------------------------------------------------------------|----------------------------------------|----------------------------------------------|-----------------------------|--------------------------------------------------------------------------------|----------------------------|---------------------------------------------------------------------------|---------------------------------------|
|                                                                                                                                                                                                                                                                                                       | Full-time                                    | Part-time            | Full-time                                       | Part-time                      | Full-time                                                    | Part-time                              | Full-time                                    | Part-time                   | Full-time                                                                      | Part-time                  | Full-time                                                                 | Part-time                             |
| University of Toronto Mississauga Students' Union                                                                                                                                                                                                                                                     | 234.25                                       | 169.91               | 477.43                                          | 184.33                         | 477.43                                                       | 184.33                                 | 265.69                                       | 204.21                      | 441.76                                                                         | 171.27                     | 441.76                                                                    | 171.27                                |
| CFRE 91.9 FM                                                                                                                                                                                                                                                                                          | 2.00                                         |                      | 2.00                                            |                                | 2.00                                                         |                                        | 2.00                                         |                             | 2.00                                                                           |                            | 2.00                                                                      |                                       |
| The Medium                                                                                                                                                                                                                                                                                            |                                              |                      | 5.63                                            | 3.21                           | 5.63                                                         | 3.21                                   |                                              |                             | 5.63                                                                           | 3.21                       | 5.63                                                                      | 3.21                                  |
| University of Toronto Mississauga Athletic Council                                                                                                                                                                                                                                                    | 2.77                                         | 2.77                 | 4.30                                            | 1.39                           | 4.30                                                         | 1.39                                   | 2.77                                         | 2.77                        | 4.30                                                                           | 1.39                       | 4.30                                                                      | 1.39                                  |
| Association of Part-time Undergraduate Students                                                                                                                                                                                                                                                       |                                              | 19.35                |                                                 | 186.37                         |                                                              | 186.37                                 |                                              | 19.07                       |                                                                                | 170.99                     |                                                                           | 170.99                                |
| CIUT 89.5 FM (U of T Community Radio)                                                                                                                                                                                                                                                                 | 0.50                                         |                      | 0.50                                            |                                | 0.50                                                         |                                        | 0.50                                         |                             | 0.50                                                                           |                            | 0.50                                                                      |                                       |
| The Varsity                                                                                                                                                                                                                                                                                           | 3.23                                         |                      | 3.34                                            |                                | 3.34                                                         |                                        | 3.05                                         |                             | 3.23                                                                           |                            | 3.23                                                                      |                                       |
| Hart House                                                                                                                                                                                                                                                                                            | 3.97                                         | 0.80                 | 3.97                                            | 0.80                           | 3.97                                                         | 0.80                                   | 3.67                                         | 0.74                        | 3.67                                                                           | 0.74                       | 3.67                                                                      | 0.74                                  |
| Health & Counselling                                                                                                                                                                                                                                                                                  | 77.27                                        | 15.45                | 77.27                                           | 15.45                          | 77.27                                                        | 15.45                                  | 62.16                                        | 12.43                       | 62.16                                                                          | 12.43                      | 62.16                                                                     | 12.43                                 |
| KPE Co-Curricular Programs, Services & Facilities                                                                                                                                                                                                                                                     | 25.85                                        | 5.17                 | 25.85                                           | 5.17                           | 25.85                                                        | 5.17                                   | 24.60                                        | 4.92                        | 24.60                                                                          | 4.92                       | 24.60                                                                     | 4.92                                  |
| Recreation, Athletics & Wellness                                                                                                                                                                                                                                                                      | 218.45                                       | 43.69                | 218.45                                          | 43.69                          | 218.45                                                       | 43.69                                  | 211.68                                       | 42.34                       | 211.68                                                                         | 42.34                      | 211.68                                                                    | 42.34                                 |
| Student Services                                                                                                                                                                                                                                                                                      | 283.98                                       | 56.80                | 283.98                                          | 56.80                          | 283.98                                                       | 56.80                                  | 245.96                                       | 49.19                       | 245.96                                                                         | 49.19                      | 245.96                                                                    | 49.19                                 |
| Total                                                                                                                                                                                                                                                                                                 | 852.27                                       | 313.94               | 1,102.72                                        | 497.21                         | 1,102.72                                                     | 497.21                                 | 822.08                                       | 335.67                      | 1,005.49                                                                       | 456.48                     | 1,005.49                                                                  | 456.48                                |
| Change From Previous Year                                                                                                                                                                                                                                                                             | +3.7%                                        | -6.5%                | +9.7%                                           | +8.9%                          | +9.7%                                                        | +8.9%                                  | +5.5%                                        | +2.6%                       | +8.1%                                                                          | +8.4%                      | +8.1%                                                                     | +8.4%                                 |
|                                                                                                                                                                                                                                                                                                       |                                              |                      | Fall + Wint                                     | er:                            | Full-time                                                    | 2.205.44                               |                                              |                             | Fall + Wint                                                                    | or.                        | E # 6                                                                     | 2.010.98                              |
|                                                                                                                                                                                                                                                                                                       |                                              |                      |                                                 |                                | i un-unio                                                    | 2,200.44                               |                                              |                             | I all + Wille                                                                  | GI.                        | Full-time                                                                 | 2,010.98                              |
|                                                                                                                                                                                                                                                                                                       |                                              |                      |                                                 |                                | Part-time                                                    | 994.42                                 |                                              |                             | i ali + vviilo                                                                 |                            | Part-time                                                                 | 912.96                                |
| University of Toronto Scarborough                                                                                                                                                                                                                                                                     | Summ                                         | er 2024              |                                                 |                                |                                                              | 994.42                                 | Summe                                        | er 2023                     | Fall                                                                           |                            |                                                                           | 912.96                                |
| University of Toronto Scarborough                                                                                                                                                                                                                                                                     | Summ<br>Full-time                            | er 2024<br>Part-time |                                                 |                                | Part-time                                                    | 994.42<br>r 2025                       | Summe<br>Full-time                           |                             |                                                                                | 2023                       | Part-time<br>Winte                                                        | 912.96                                |
| University of Toronto Scarborough  Scarborough Campus Students' Council                                                                                                                                                                                                                               |                                              |                      | Fall                                            | 2024                           | Part-time<br>Winter                                          | 994.42<br>r 2025                       | Full-time                                    |                             | Fall                                                                           | 2023                       | Part-time<br>Winter                                                       | 912.96                                |
| , ,                                                                                                                                                                                                                                                                                                   | Full-time                                    | Part-time            | <b>Fall</b><br>Full-time                        | 2024<br>Part-time              | Part-time Winter Full-time                                   | 994.42<br>r 2025<br>Part-time          | Full-time                                    | Part-time                   | Fall :                                                                         | 2023<br>Part-time          | Part-time Winter Full-time                                                | 912.96<br>2024<br>Part-time           |
| Scarborough Campus Students' Council                                                                                                                                                                                                                                                                  | Full-time<br>299.68                          | Part-time            | Fall<br>Full-time<br>544.84                     | 2024<br>Part-time              | Winter<br>Full-time<br>544.84                                | 994.42<br>r 2025<br>Part-time          | Full-time<br>286.76                          | Part-time                   | Fall:<br>Full-time<br>505.68                                                   | 2023<br>Part-time          | Winter<br>Full-time<br>505.68                                             | 912.96<br>2024<br>Part-time           |
| Scarborough Campus Students' Council Radio FWD (Scarborough Campus Community Radio)                                                                                                                                                                                                                   | Full-time<br>299.68                          | Part-time            | Fall<br>Full-time<br>544.84<br>10.00            | 2024<br>Part-time              | Winter<br>Full-time<br>544.84<br>10.00                       | 994.42<br>r 2025<br>Part-time          | Full-time<br>286.76                          | Part-time                   | Fall :<br>Full-time<br>505.68<br>10.00                                         | 2023<br>Part-time          | Winter<br>Full-time<br>505.68<br>10.00                                    | 912.96<br>2024<br>Part-time           |
| Scarborough Campus Students' Council Radio FWD (Scarborough Campus Community Radio) Scarborough College Athletic Association                                                                                                                                                                          | Full-time<br>299.68                          | Part-time            | Fall<br>Full-time<br>544.84<br>10.00<br>3.50    | 2024<br>Part-time              | Winter<br>Full-time<br>544.84<br>10.00<br>3.50               | 994.42<br>r 2025<br>Part-time          | Full-time<br>286.76                          | Part-time                   | Fall :<br>Full-time<br>505.68<br>10.00<br>3.50                                 | 2023<br>Part-time          | Winter<br>Full-time<br>505.68<br>10.00<br>3.50                            | 912.96<br>2024<br>Part-time           |
| Scarborough Campus Students' Council Radio FWD (Scarborough Campus Community Radio) Scarborough College Athletic Association The Underground (Scarborough College Students' Press)                                                                                                                    | Full-time<br>299.68                          | Part-time<br>57.54   | Fall<br>Full-time<br>544.84<br>10.00<br>3.50    | 2024<br>  Part-time<br>  61.80 | Winter<br>Full-time<br>544.84<br>10.00<br>3.50               | 994.42<br>r 2025<br>Part-time<br>61.80 | Full-time<br>286.76                          | Part-time<br>55.05          | Fall :<br>Full-time<br>505.68<br>10.00<br>3.50                                 | 2023<br>Part-time<br>56.05 | Winter<br>Full-time<br>505.68<br>10.00<br>3.50                            | 912.96<br>2024<br>Part-time<br>56.05  |
| Scarborough Campus Students' Council Radio FWD (Scarborough Campus Community Radio) Scarborough College Athletic Association The Underground (Scarborough College Students' Press) Association of Part-time Undergraduate Students                                                                    | Full-time<br>299.68<br>10.00                 | Part-time<br>57.54   | Fall Full-time 544.84 10.00 3.50 3.50           | 2024<br>  Part-time<br>  61.80 | Winter<br>Full-time<br>544.84<br>10.00<br>3.50<br>3.50       | 994.42<br>r 2025<br>Part-time<br>61.80 | Full-time<br>286.76<br>10.00                 | Part-time<br>55.05          | Fall :<br>Full-time<br>505.68<br>10.00<br>3.50<br>3.50                         | 2023<br>Part-time<br>56.05 | Winter<br>Full-time<br>505.68<br>10.00<br>3.50<br>3.50                    | 912.96<br>2024<br>Part-time<br>56.05  |
| Scarborough Campus Students' Council Radio FWD (Scarborough Campus Community Radio) Scarborough College Athletic Association The Underground (Scarborough College Students' Press) Association of Part-time Undergraduate Students CIUT 89.5 FM (U of T Community Radio)                              | Full-time<br>299.68<br>10.00                 | Part-time<br>57.54   | Fall Full-time 544.84 10.00 3.50 3.50 0.50      | 2024<br>  Part-time<br>  61.80 | Winter<br>Full-time 544.84<br>10.00<br>3.50<br>3.50          | 994.42<br>r 2025<br>Part-time<br>61.80 | Full-time<br>286.76<br>10.00                 | Part-time<br>55.05          | Fall :<br>Full-time 505.68<br>10.00<br>3.50<br>3.50                            | 2023<br>Part-time<br>56.05 | Winter<br>Full-time 505.68<br>10.00<br>3.50<br>3.50                       | 912.96<br>2024<br>Part-time<br>56.05  |
| Scarborough Campus Students' Council Radio FWD (Scarborough Campus Community Radio) Scarborough College Athletic Association The Underground (Scarborough College Students' Press) Association of Part-time Undergraduate Students CIUT 89.5 FM (U of T Community Radio) The Varsity                  | Full-time<br>299.68<br>10.00                 | Part-time<br>57.54   | Fall Full-time 544.84 10.00 3.50 3.50 0.50      | 2024<br>  Part-time<br>  61.80 | Winter<br>Full-time 544.84<br>10.00<br>3.50<br>3.50          | 994.42<br>r 2025<br>Part-time<br>61.80 | Full-time<br>286.76<br>10.00<br>0.50<br>3.05 | Part-time 55.05             | Fall :<br>Full-time 505.68 10.00 3.50 3.50 0.50 3.23                           | 2023<br>Part-time<br>56.05 | Winter<br>Full-time 505.68<br>10.00<br>3.50<br>3.50<br>0.50<br>3.23       | 912.96 2024 Part-time 56.05           |
| Scarborough Campus Students' Council Radio FWD (Scarborough Campus Community Radio) Scarborough College Athletic Association The Underground (Scarborough College Students' Press) Association of Part-time Undergraduate Students CIUT 89.5 FM (U of T Community Radio) The Varsity Academic Support | Full-time<br>299.68<br>10.00<br>0.50<br>3.23 | Part-time 57.54      | Fall Full-time 544.84 10.00 3.50 3.50 0.50 3.34 | 2024<br>Part-time<br>61.80     | Part-time  Winter Full-time 544.84 10.00 3.50 3.50 0.50 3.34 | 994.42<br>r 2025<br>Part-time<br>61.80 | 0.50<br>3.05<br>54.20                        | Part-time<br>55.05<br>19.07 | Fall:<br>Full-time<br>505.68<br>10.00<br>3.50<br>3.50<br>0.50<br>3.23<br>54.20 | Part-time 56.05 170.99     | Part-time  Winter Full-time  505.68  10.00  3.50  3.50  0.50  3.23  54.20 | 912.96  2024  Part-time 56.05  170.99 |