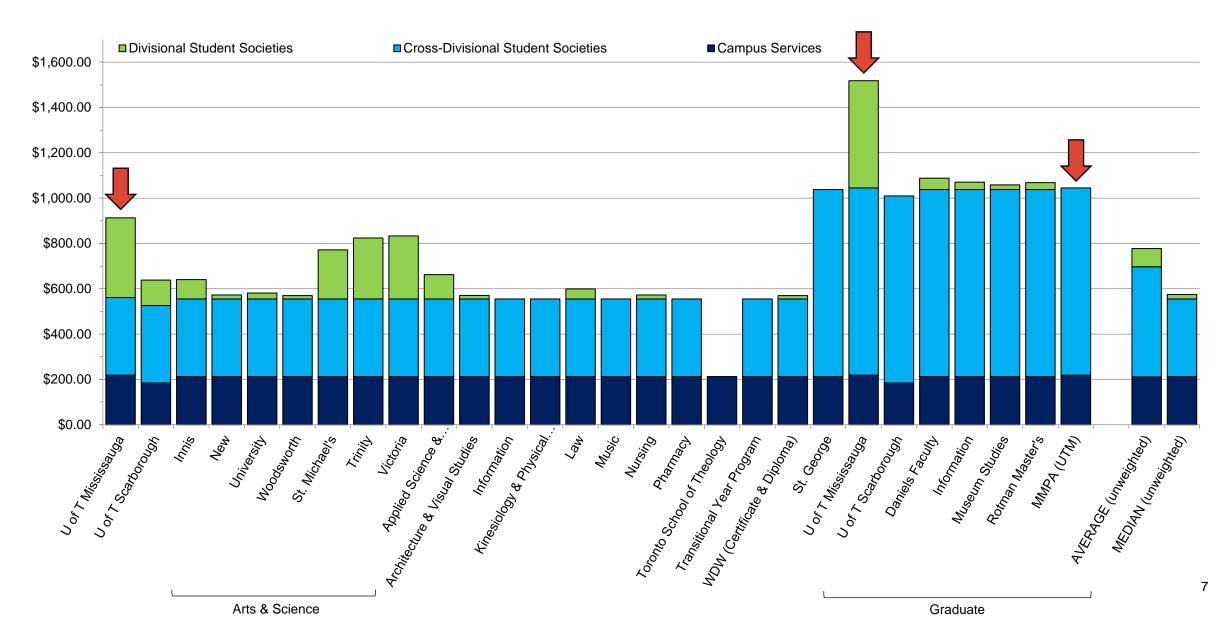

| <b>✓</b>  | <b>✓</b>  |
|                                                      | UTM Recreation & Athletics                                                  | <b>✓</b>  | <b>✓</b>  |
|                                                      | UTM Student Services                                                        | <b>√</b>  | <b>√</b>  |
|                                                      | Hart House                                                                  | <b>√</b>  | <b>√</b>  |
|                                                      | KPE Sports & Rec                                                            | <b>√</b>  | <b>√</b>  |



### Fall/Winter Incidental Fees: Full-Time



### **Fall/Winter Incidental Fees: Part-Time**