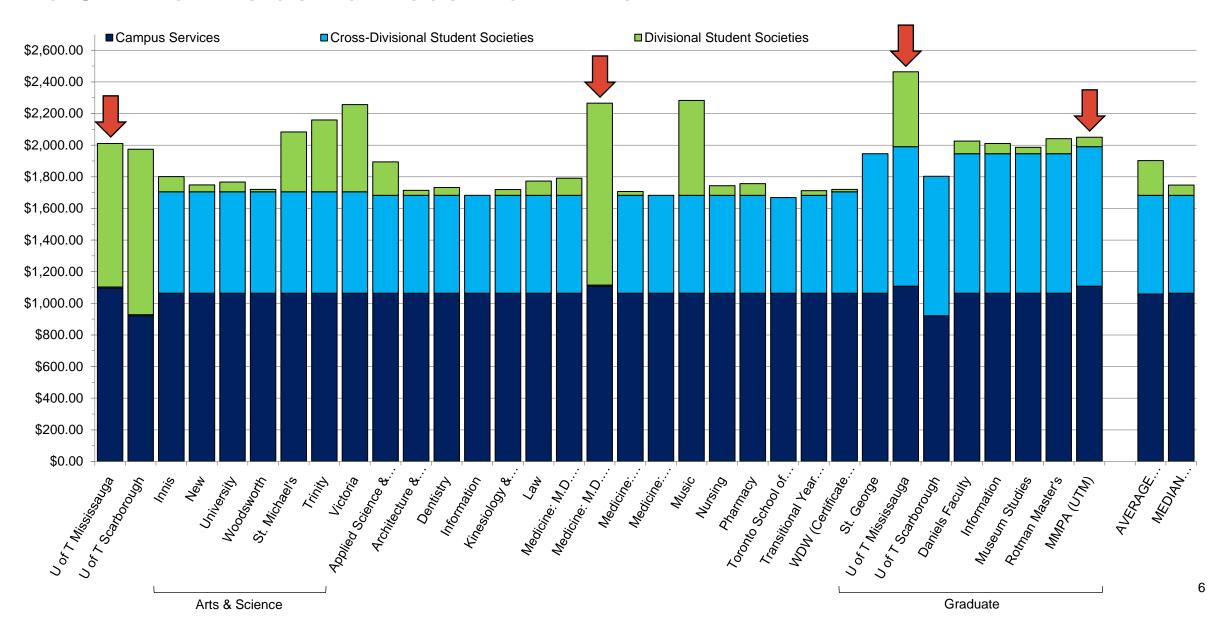

| UTM Health Services                                                         | <b>✓</b>  | <b>✓</b>  |
|                                                      | UTM Recreation & Athletics                                                  | <b>✓</b>  | <b>✓</b>  |
|                                                      | UTM Student Services                                                        | <b>√</b>  | <b>√</b>  |
|                                                      | Hart House                                                                  | <b>√</b>  | <b>√</b>  |
|                                                      | KPE Sports & Rec                                                            | <b>√</b>  | <b>√</b>  |



### Fall/Winter Incidental Fees: Full-Time



### **Fall/Winter Incidental Fees: Part-Time**