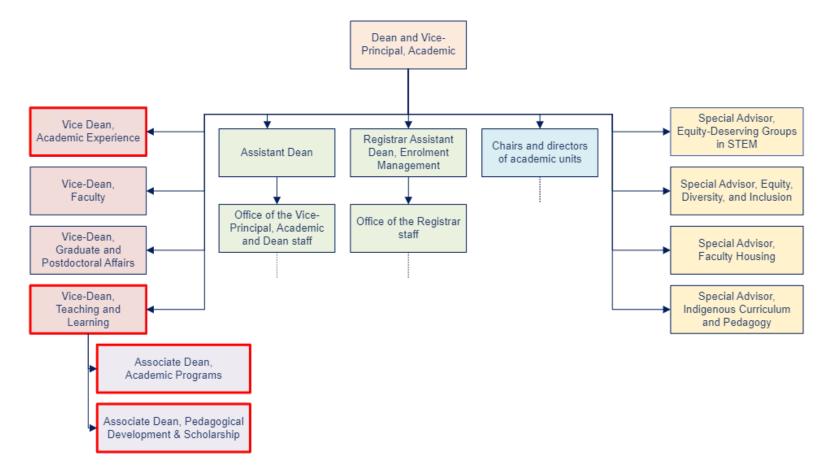

## Report for the UTM Campus Council

October 8, 2024

Presented by:

FT

Nicholas Rule Vice-Principal, Academic & Dean

DEFY

GRAVITY



## **OVPAD Organizational Chart, 2023-2024**





## **OVPAD Organizational Chart, 2024-2025**





# Academic Priorities, 2024-2025

- Approve and launch implementation of UTM Academic Plan 2024-2029
- Design a campus Strategic Enrolment Management Plan
- Plan for graduate expansion and supports
- Deepen partnerships among academic units and the OVPAD to ensure mutual support and enable units and campus to achieve overarching goals





## Academic Change in Development

#### Two new programs

- Specialist in Accounting and Finance
- PhD in Media Communications Technology
- Two major modifications
  - Freestanding Minor in Logic
  - Specialist in Computational Physics
- New EDU-A: Institute for Forensic Science











### **Enrolment Overview**

#### UTM Undergraduate Enrolment as of September 24, 2024

| Undergraduate | Newly Ad