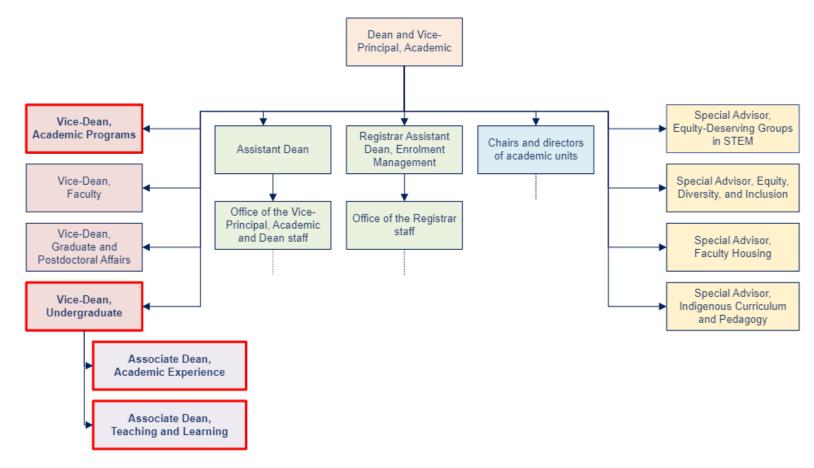

## Report for the UTM Campus Council

October 8, 2024

Presented by:

FT

Nicholas Rule Vice-Principal, Academic & Dean

DEFY

GRAVITY



## **OVPAD Organizational Chart, 2023-2024**





## **OVPAD Organizational Chart, 2024-2025**





# Academic Priorities, 2024-2025

- Approve and launch implementation of UTM Academic Plan 2024-2029
- Design a campus Strategic Enrolment Management Plan
- Plan for graduate expansion and supports
- Deepen partnerships among academic units and the OVPAD to ensure mutual support and enable units and campus to achieve overarching goals





## Academic Change in Development

#### Two new programs

- Specialist in Accounting and Finance
- PhD in Media Communications Technology
- Two major modifications
  - Freestanding Minor in Logic
  - Specialist in Computational Physics
- New EDU-A: Institute for Forensic Science











### **Enrolment Overview**

#### UTM Undergraduate Enrolment as of September 24, 2024

| Undergraduate | Newly Admitted                           | Returning