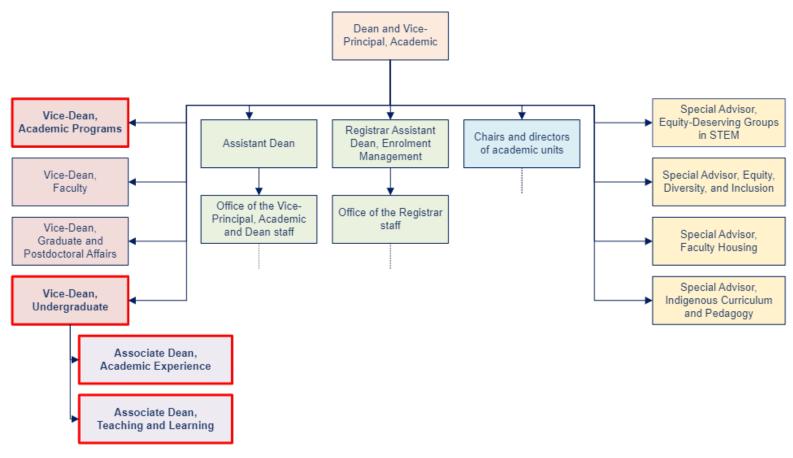

# Report for the UTM Campus Affairs Committee

September 12, 2024

Presented by:

Nicholas Rule Vice-Principal, Academic & Dean



### **OVPAD Organizational Chart, 2023-2024**





### **OVPAD Organizational Chart, 2024-2025**





## **Academic Priorities,** 2024-2025

- Approve and launch implementation of UTM Academic Plan 2024-2029
- Design a campus Strategic Enrolment Management Plan
- Plan for graduate expansion and supports
- Deepen partnerships among academic units and the OVPAD to ensure mutual support and enable units and campus to achieve overarching goals





### Academic Change in Development

- Two new programs
  - Specialist in Accounting and Finance
  - PhD in Media Communications
     Technology
- Two major modifications
  - Freestanding Minor in Logic
  - Specialist in Computational Physics
- New EDU-A: Institute for Forensic Science











### **Enrolment Overview**

Registered and invited students as of September 3, 2024

| Undergraduate | Newly Admitted            | Returning