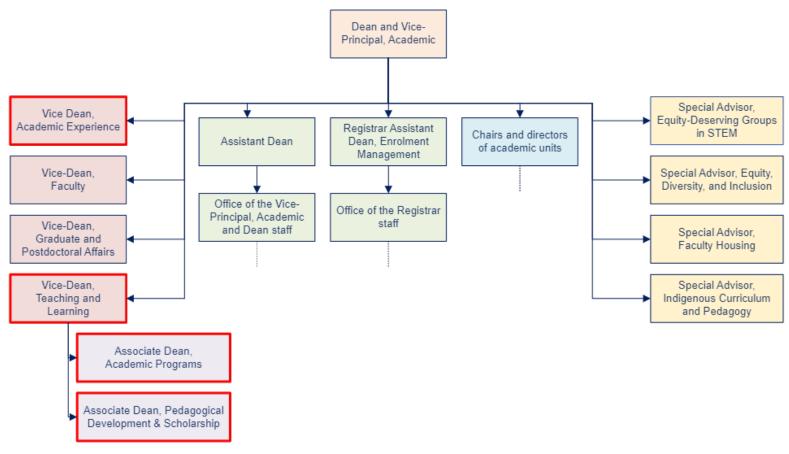

# Report for the UTM Campus Affairs Committee

September 12, 2024

Presented by:

Nicholas Rule Vice-Principal, Academic & Dean



### **OVPAD Organizational Chart, 2023-2024**





### **OVPAD Organizational Chart, 2024-2025**





## **Academic Priorities,** 2024-2025

- Approve and launch implementation of UTM Academic Plan 2024-2029
- Design a campus Strategic Enrolment Management Plan
- Plan for graduate expansion and supports
- Deepen partnerships among academic units and the OVPAD to ensure mutual support and enable units and campus to achieve overarching goals





### Academic Change in Development

- Two new programs
  - Specialist in Accounting and Finance
  - PhD in Media Communications
     Technology
- Two major modifications
  - Freestanding Minor in Logic
  - Specialist in Computational Physics
- New EDU-A: Institute for Forensic Science











### **Enrolment Overview**

Registered and invited students as of September 3, 2024

| Undergraduate