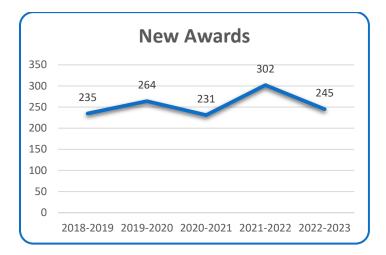

#### HIGHLIGHTS:

In 2022-2023, there were 245 new awards established in the University of Toronto, across all divisions, with a total endowment balance of \$17.4M.

## May 1, 2022 - April 30, 2023

| Total endowment balance <sup>1</sup>                   | \$17,412,049.70 |
|--------------------------------------------------------|-----------------|
| Annual income from endowments (estimated) <sup>2</sup> | \$717,932.90    |
| Total expendable fund balance <sup>3</sup>             | \$2,572,237.97  |
| Total number of new awards                             | 245             |

## NEW AWARDS ~ SUMMARY BY DIVISION May 1, 2022 – April 30, 2023

| DIVISION/FACULTY/COLLEGE                                     | NUMBER<br>OF<br>AWARDS |
|--------------------------------------------------------------|------------------------|
| Dalla Lana School of Public Health                           | 2                      |
| Emmanuel College - Toronto School of Theology                | 1                      |
| Factor-Inwentash Faculty of Social Work                      | 5                      |
| Faculty of Applied Science & Engineering                     | 35                     |
| Faculty of Arts and Science                                  | 41                     |
| Faculty of Dentistry                                         | 3                      |
| Faculty of Information                                       | 1                      |
| Faculty of Kinesiology and Physical Education                | 5                      |
| Faculty of Law                                               | 10                     |
| Faculty of Music                                             | 6                      |
| Innis College                                                | 2                      |
| John H. Daniels Faculty of Architecture, Landscape, & Design | 2                      |
| Joseph L. Rotman School of Management                        | 6                      |
| Lawrence S. Bloomberg Faculty of Nursing                     | 2                      |
| New College                                                  | 1                      |
| Ontario Institute for Studies in Education/Univ. of Toronto  | 2                      |
| School of Graduate Studies                                   | 20                     |
| Temerty Faculty of Medicine                                  | 38                     |
| The Leslie Dan Faculty of Pharmacy                           | 10                     |
| University College                                           | 2                      |
| University of Toronto Mississauga                            | 7                      |
| University of Toronto Scarborough                            | 11                     |
| University Registrar's Office                                | 32                     |
| Woodsworth College                                           | 1                      |
| Total                                                        | 245                    |