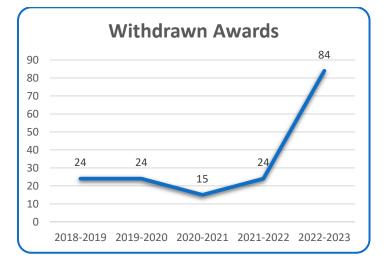

#### UTSC Academic Affairs Committee – Annual Report on Student Awards (2022-23)

In 2022-2023, the University of Toronto Scarborough established 9 new awards and amended 2 awards, as listed below. No awards were withdrawn.