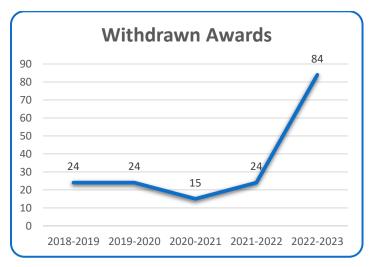

In 2022-2023, the University of Toronto Mississauga **withdrew** 8 awards. Awards may be withdrawn when they are expendable and have reached their final year, or in some cases to close and reopen in the event of change in fund number. The withdrawn awards are as follows: