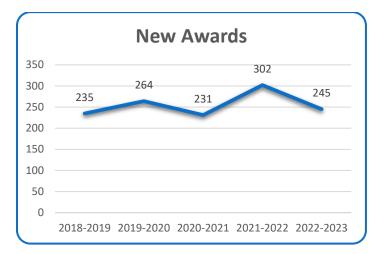

## **NEW AWARDS**

May 1, 2022 - April 30, 2023

| Total endowment balance <sup>1</sup>                   | \$17,412,049.70 |
|--------------------------------------------------------|-----------------|
| Annual income from endowments (estimated) <sup>2</sup> | \$717,932.90    |
| Total expendable fund balance <sup>3</sup>             | \$2,572,237.97  |
| Total number of new awards                             | 245             |

# NEW AWARDS ~ SUMMARY BY DIVISION May 1, 2022 – April 30, 2023

| DIVISION/FACULTY/COLLEGE                                     | NUMBER<br>OF<br>AWARDS |
|--------------------------------------------------------------|------------------------|
| Dalla Lana School of Public Health                           | 2                      |
| Emmanuel College - Toronto School of Theology                | 1                      |
| Factor-Inwentash Faculty of Social Work                      | 5                      |
| Faculty of Applied Science & Engineering                     | 35                     |
| Faculty of Arts and Science                                  | 41                     |
| Faculty of Dentistry                                         | 3                      |
| Faculty of Information                                       | 1                      |
| Faculty of Kinesiology and Physical Education                | 5                      |
| Faculty of Law                                               | 10                     |
| Faculty of Music                                             | 6                      |
| Innis College                                                | 2                      |
| John H. Daniels Faculty of Architecture, Landscape, & Design | 2                      |
| Joseph L. Rotman School of Management                        | 6                      |
| Lawrence S. Bloomberg Faculty of Nursing                     | 2                      |
| New College                                                  | 1                      |
| Ontario Institute for Studies in Education/Univ. of Toronto  | 2                      |
| School of Graduate Studies                                   | 20                     |
| Temerty Faculty of Medicine                                  | 38                     |
| The Leslie Dan Faculty of Pharmacy                           | 10                     |
| University College                                           | 2                      |
| University of Toronto Mississauga                            | 7                      |
| University of Toronto Scarborough                            | 11                     |
| University Registrar's Office                                | 32                     |
| Woodsworth College                                           | 1                      |
|                                                              |                        |
| Total                                                        | 245                    |