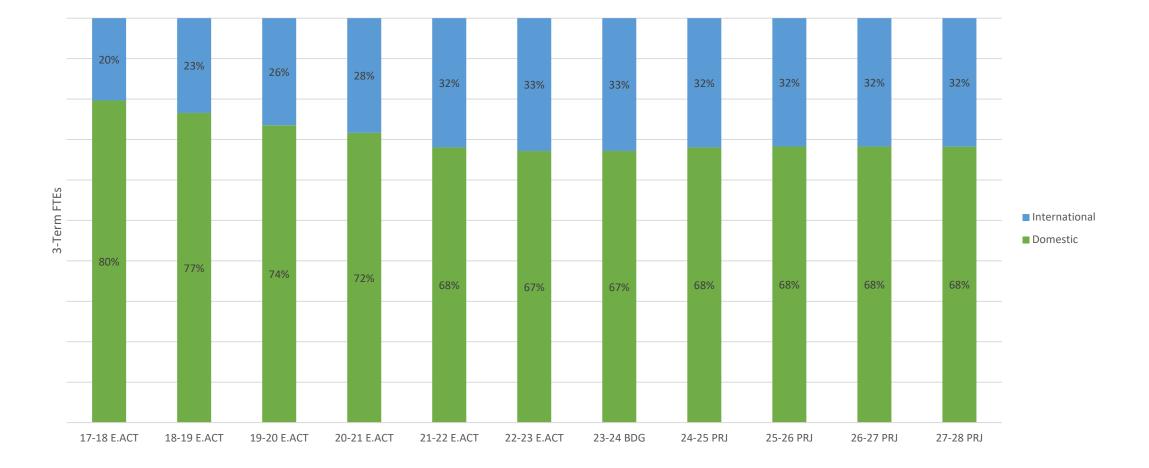

# İNSPIRING INCLUSIVE EXCELLENCE

UTSC Campus Operating Budget, 2023-2024 May 24, 2023

### **2023 UNDERGRADUATE APPLICATIONS BY A&S DIVISION**





Total UG Applications (Includes 101s, 105s and all choices)

\* Data as of April 13, 2023 from Admissions Cube



# **CHANGE IN UNDERGRADUATE ENROLMENT**







#### **CHANGE IN GRADUATE ENROLMENT**







#### **UTSC % ACTUAL VS. COU GENERATED NASM**



Data from COU Triennial Survey of Physical Facilities

Note: Undergraduate enrolment growth and buildings planned to 2027-28



INSPIRING INCLUSIVE EXCELLENCF

#### **CHANGE IN NET EXPENSE BUDGET**







### **CHANGE IN GROSS EXPENSE BUDGET**





Operating Revenue

University-Wide Costs

Divisional Income and Recoveries Net UF Allocations & Transfers

Student Aid Set Aside

•

Flow-through to Other Institutions ——Gross Expense Budget



# **CHANGE IN SOURCES OF OPERATING REVENUE**







#### **2023-24 OPERATING BUDGET**



#### **UTSC BUDGET NET OF CENTRAL DEDUCTIONS**

#### **UTSC BUDGET REVENUE SOURCES**





# **UTSC 2023-24 OPERATING EXPENSE BUDGET**







# **EIGHT YEAR INVESTMENTS IN