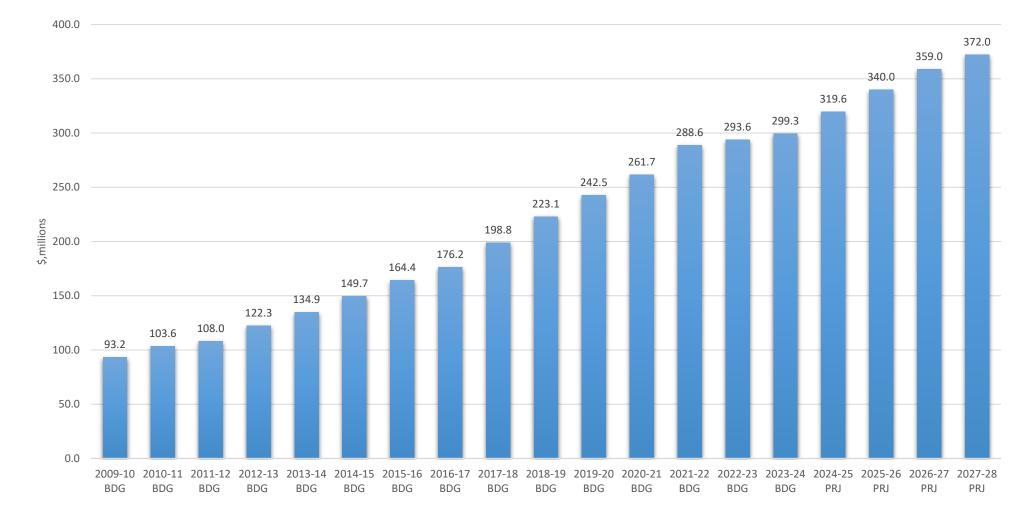

# İNSPIRING INCLUSIVE EXCELLENCE

UTSC Campus Operating Budget, 2023-2024 May 24, 2023

### **2023 UNDERGRADUATE APPLICATIONS BY A&S DIVISION**





Total UG Applications (Includes 101s, 105s and all choices)

\* Data as of April 13, 2023 from Admissions Cube



# **CHANGE IN UNDERGRADUATE ENROLMENT**







#### **CHANGE IN GRADUATE ENROLMENT**







#### **UTSC % ACTUAL VS. COU GENERATED NASM**



Data from COU Triennial Survey of Physical Facilities

Note: Undergraduate enrolment growth and buildings planned to 2027-28



INSPIRING INCLUSIVE EXCELLENCF

#### **CHANGE IN NET EXPENSE BUDGET**







### **CHANGE IN GROSS EXPENSE BUDGET**





Operating Revenue

University-Wide Costs

Divisional Income and Recoveries Net UF Allocations & Transfers

Student Aid Set Aside

•

Flow-through to Other Institutions ——Gross Expense Budget



# **CHANGE IN SOURCES OF OPERATING REVENUE**







#### **2023-24 OPERATING BUDGET**



#### **UTSC BUDGET NET OF CENTRAL DEDUCTIONS**

#### **UTSC BUDGET REVENUE SOURCES**





# **UTSC 2023-24 OPERATING EXPENSE BUDGET**







# **EIGHT YEAR INVESTMENTS IN UTSC**











- 1. Academic experience and technology
- 2. Research facilities and support
- 3. Space and space use
- 4. Mental health students, faculty and staff
- 5. Life on campus and in our community
- 6. UTSC 60<sup>th</sup> Anniversary



# **KEY PRIORITIES**

INSPIRING Inclusive Excelle