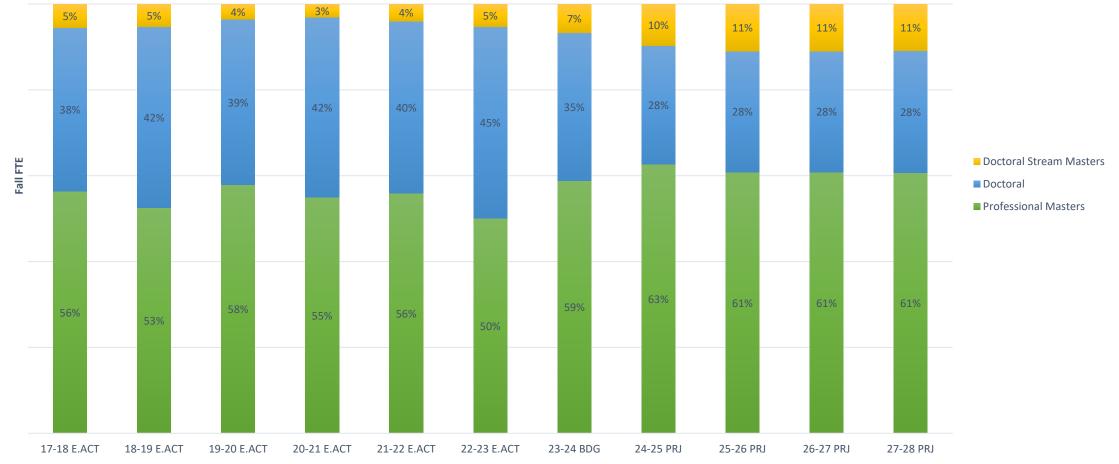

# İNSPIRING INCLUSIVE EXCELLENCE

UTSC Campus Operating Budget, 2023-2024 May 24, 2023

### **2023 UNDERGRADUATE APPLICATIONS BY A&S DIVISION**





Total UG Applications (Includes 101s, 105s and all choices)

\* Data as of April 13, 2023 from Admissions Cube



# **CHANGE IN UNDERGRADUATE ENROLMENT**







#### **CHANGE IN GRADUATE ENROLMENT**







#### **UTSC % ACTUAL VS. COU GENERATED NASM**



Data from COU Triennial Survey of Physical Facilities

Note: Undergraduate enrolment growth and buildings planned to 2027-28



INSPIRING INCLUSIVE EXCELLENCF

#### **CHANGE IN NET EXPENSE BUDGET**







### **CHANGE IN GROSS EXPENSE BUDGET**





Operating Revenue

University-Wide Costs

Divisional Income and Recoveries Net UF Allocations & Transfers

Student Aid Set Aside

•

Flow-through to Other Institutions ——Gross Expense Budget



# **CHANGE IN SOURCES OF OPERATING REVENUE**







#### **2023-24 OPERATING BUDGET**



#### **UTSC BUDGET NET OF CENTRAL DEDUCTIONS**

#### **UTSC BUDGET REVENUE SOURCES**





# **UTSC 2023-24 OPERATING EXPENSE BUDGET**







# **EIGHT YEAR INVESTMENTS IN UTSC**











- 1. Academic experience a