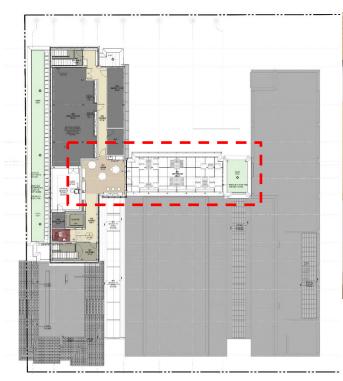

# **LSM Classrooms & Commuter Lounge**

Left: Level 3 Plan; Right: Plan view of the new Commuter Lounge in the Link on Level 3

(Source: Montgomery Sisam Architects)