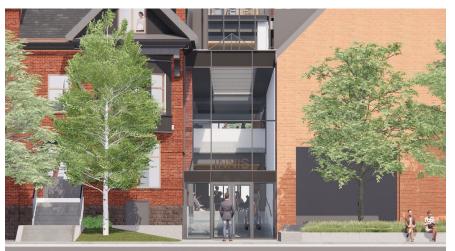

old: firstly, to remedy the current space crisis while preserving the historic qualities of site, including the Victorian house, and secondly, to create for the College a new path forward, one that is as progressive as the original college complex was for its day.

### **Project Overview**



Existing NASM: 1,734 sm Existing GSM: 3,473 sm (@2.0)

#### Proposed NASM

Food Services: 158.1 sm
Student Club & Study Space: 379.7 sm
Library & Study Centre: 241.3 sm
Student & Academic Space: 60.8 sm
Classrooms: 189.6 sm
Total NASM: 1,030 sm
Proposed GSM: 2,328 sm
(@2.26)

Final NASM: 2,622 sm Final GSM: 5,386 sm (@2.05)

Axonometric View of Innis College identifying the Scope of Work (Source: Montgomery Sisam Architects)

#### **West Atrium & Entrance**





(Source: Montgomery Sisam Architects)









# **Cafeteria & Servery**







Left: Level 1 Plan; Above Right: Interior Views of the Cafeteria and Seating Area by the Fireplace
(Source: Montgomery Sisam Architects)

### **Innis Library**







Left: Level 2 Plan; Middle & Right: Interior views of the Library (note that the mass timber structure has been replaced by a hollow-core concrete and steel structure, so the ceiling is in the process of being redesigned)
(Source: Montgomery Sisam Architects)

# **LSM Classrooms & Commuter Lounge**





Left: Level 3 Plan; Right: Plan view of the new Commuter Lounge in the Link on Level 3

(Source: Montgomery Sisam Architects)

# **Roof Terrace & Lounge**







Left: Level 4 Plan; Middle: Interior View of Roof Lounge; Right: Exterior View of Roof Tayraga looking West towards the Loung