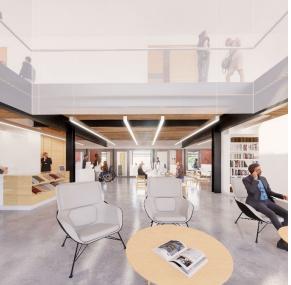

### **Innis Library**

Left: Level 2 Plan; Middle & Right: Interior views of the Library (note that the mass timber structure has been replaced by a hollow-core concrete and steel structure, so the ceiling is in the process of being redesigned)
(Source: Montgomery Sisam Architects)