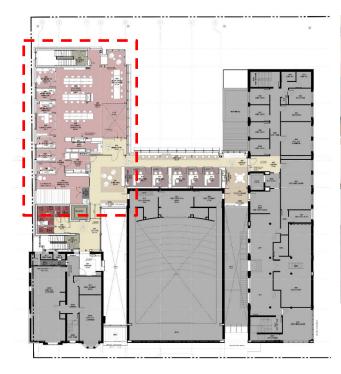

# **Cafeteria & Servery**

Left: Level 1 Plan; Above Right: Interior Views of the Cafeteria and Seating Area by the Fireplace
(Source: Montgomery Sisam Architects)