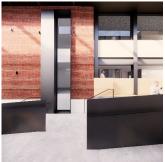

firstly, to remedy the current space crisis while preserving the historic qualities of site, including the Victorian house, and secondly, to create for the College a new path forward, one that is as progressive as the original college complex was for its day.

### **Project Overview**



Existing NASM: 1,734 sm Existing GSM: 3,473 sm (@2.0)

#### Proposed NASM

Food Services: 158.1 sm
Student Club & Study Space: 379.7 sm
Library & Study Centre: 241.3 sm
Student & Academic Space: 60.8 sm
Classrooms: 189.6 sm
Total NASM: 1,030 sm
Proposed GSM: 2,328 sm
(@2.26)

Final NASM: 2,622 sm Final GSM: 5,386 sm (@2.05)

Axonometric View of Innis College identifying the Scope of Work (Source: Montgomery Sisam Architects)

#### **West Atrium & Entrance**





(Source: Montgomery Sisam Architects)









# **Cafeteria & Servery**







Left: Level 1 Plan; Above Right: Interior Views of the Cafeteria and Seating Area by the Fireplace
(Source: Montgomery Sisam Architects)

### **Innis Library**







Left: Level 2 Plan; Middle & Right: Interior views of the Library (note that the mass timber structure has been replaced by a hollow-core concrete and steel structure, so the ceiling is in the process of being redesigned)
(Source: Montgomery Sisam Architects)

# **LSM Classrooms & Commuter Lounge**





Left: Level 3 Plan; Right: Plan view of the new Commuter Lounge in the Link on Level 3

(Source: Montgomery Sisam Architects)

# **Roof Terrace & Lounge**







Left: Level 4 Plan; Middle: Interior View of Roof Lounge; Right: Exterior View of Roof Tayraga looking West towards the Lounge

V