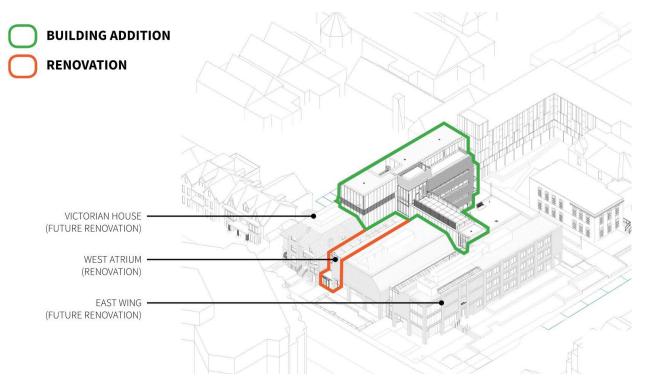

Final NASM: 2,622 sm Final GSM: 5,386 sm (@2.05)

Axonometric View of Innis College identifying the Scope of Work (Source: Montgomery Sisam Architects)