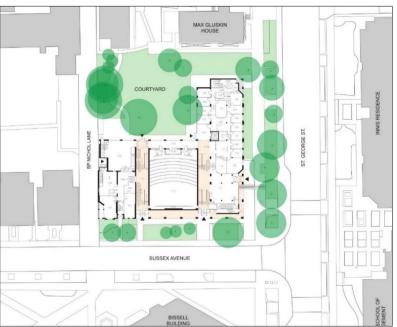

# **Site Overview**





# **Project Vision**



The intent of the Innis College Renovation & Addition project is twofold: firstly, to remedy the current space crisis while preserving the historic qualities of site, including the Victorian house, and secondly, to create for the College a new path forward, one that is as progressive as the original college complex was for its day.

### **Project Overview**



Existing NASM: 1,734 sm Existing GSM: 3,473 sm (@2.0)

#### Proposed NASM

Food Services: 158.1 sm
Student Club & Study Space: 379.7 sm
Library & Study Centre: 241.3 sm
Student & Academic Space: 60.8 sm
Classrooms: 189.6 sm
Total NASM: 1,030 sm
Proposed GSM: 2,328 sm
(@2.26)

Final NASM: 2,622 sm Final GSM: 5,386 sm (@2.05)

Axonometric View of Innis College identifying the Scope of Work (Source: Montgomery