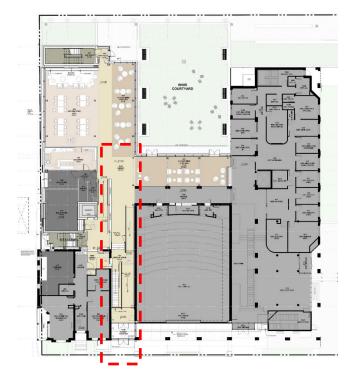

llege Renovation & Addition project is twofold: firstly, to remedy the current space crisis while preserving the historic qualities of site, including the Victorian house, and secondly, to create for the College a new path forward, one that is as progressive as the original college complex was for its day.

### **Project Overview**



Existing NASM: 1,734 sm Existing GSM: 3,473 sm (@2.0)

#### Proposed NASM

Food Services: 158.1 sm
Student Club & Study Space: 379.7 sm
Library & Study Centre: 241.3 sm
Student & Academic Space: 60.8 sm
Classrooms: 189.6 sm
Total NASM: 1,030 sm
Proposed GSM: 2,328 sm
(@2.26)

Final NASM: 2,622 sm Final GSM: 5,386 sm (@2.05)

Axonometric View of Innis College identifying the Scope of Work (Source: Montgomery Sisam Architects)

#### **West Atrium & Entrance**





(Source: Montgomery Sisam Architects)









# **Cafeteria & Servery**







Left: Level 1 Plan; Above Right: Interior Views of the Cafeteria and Seating Area by the Fireplace
(Source: Montgomery Sisam Architects)

### **Innis Library**







Left: Level 2 Plan; Middle & Right: Interior views of the Library (note that the mass timber structure has been replaced by a hollow-core concrete and steel structure, so the ceiling is in the process of being redesigned)
(Source: Montgomery Sisam Architects)

# **LSM Classrooms & Commuter Lounge**





Left: Level 3 Plan; Right: Plan view of the new Commuter Lounge in the Link on Level 3

(Source: Montgomery Sisam Architects)

# **Roof Terrace & Lounge**







Left: Level 4 Plan; Middle: Interior View of Roof Lounge; Right: Exterior View of