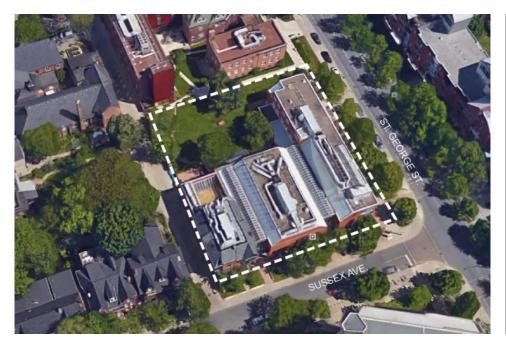

# **Site Overview**





# **Project Vision**



The intent of the Innis College Renovation & Addition project is twofold: firstly, to remedy the current space crisis while preserving the historic qualities of site, including the Victorian house, and secondly, to create for the College a new path forward, one that is as progressive as the original college complex was for its day.

### **Project Overview**



Existing NASM: 1,734 sm Existing GSM: 3,473 sm (@2.0)

#### Proposed NASM

Food Services: 158.1 sm
Student Club & Study Space: 379.7 sm
Library & Study Centre: 241.3 sm
Student & Academic Space: 60.8 sm
Classrooms: 189.6 sm
Total NASM: 1,030 sm
Proposed GSM: 2,328 sm
(@2.26)

Final NASM: 2,622 sm Final GSM: 5,386 sm (@2.05)

Axonometric View of Innis College identifying the Scope of Work (Source: Montgomer