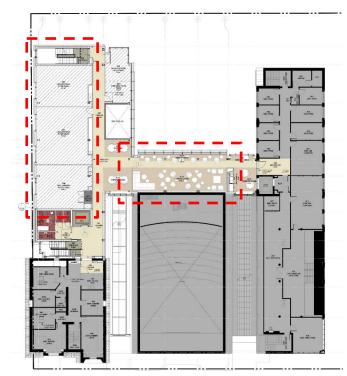

# **LSM Classrooms & Commuter Lounge**

Left: Level 3 Plan; Right: Plan view of the new Commuter Lounge in the Link on Level 3

(Source: Montgomery Sisam Architects)