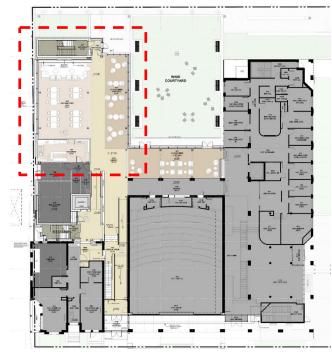

# **Cafeteria & Servery**

Left: Level 1 Plan; Above Right: Interior Views of the Cafeteria and Seating Area by the Fireplace
(Source: Montgomery Sisam Architects)