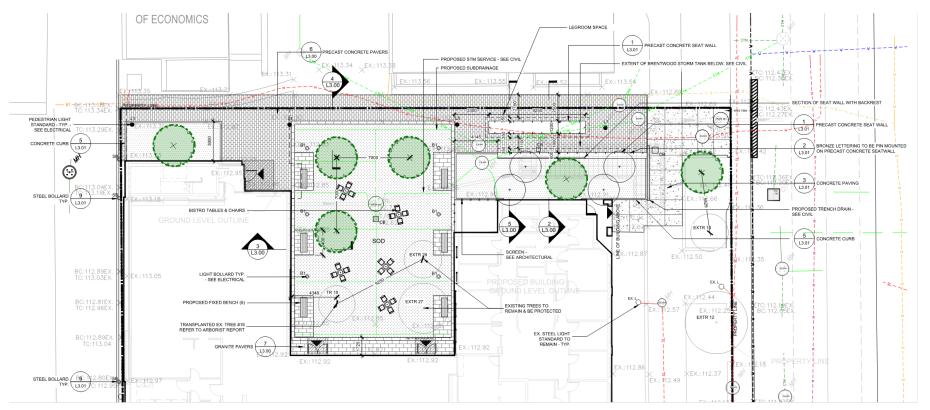

#### **Innis Green**

Left to Right: View of the Green from St. George, Midblock Connection between Economics & Innis, Views from within the Green (Source: Montgomery Sisam Architects)