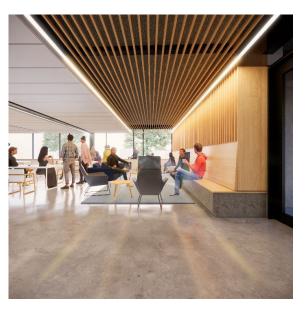

# **Cafeteria & Servery**

Left: Level 1 Plan; Above Right: Interior Views of the Cafeteria and Seating Area by the Fireplace
(Source: Montgomery Sisam Architects)