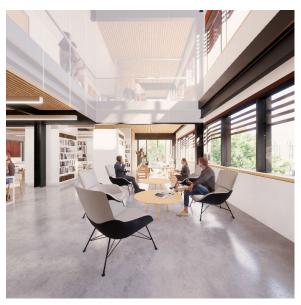

### **Innis Library**

Left: Level 2 Plan; Middle & Right: Interior views of the Library (note that the mass timber structure has been replaced by a hollow-core concrete and steel structure, so the ceiling is in the process of being redesigned)
(Source: Montgomery Sisam Architects)