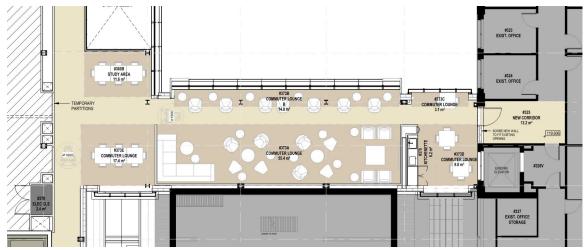

# **LSM Classrooms & Commuter Lounge**

Left: Level 3 Plan; Right: Plan view of the new Commuter Lounge in the Link on Level 3

(Source: Montgomery Sisam Architects)