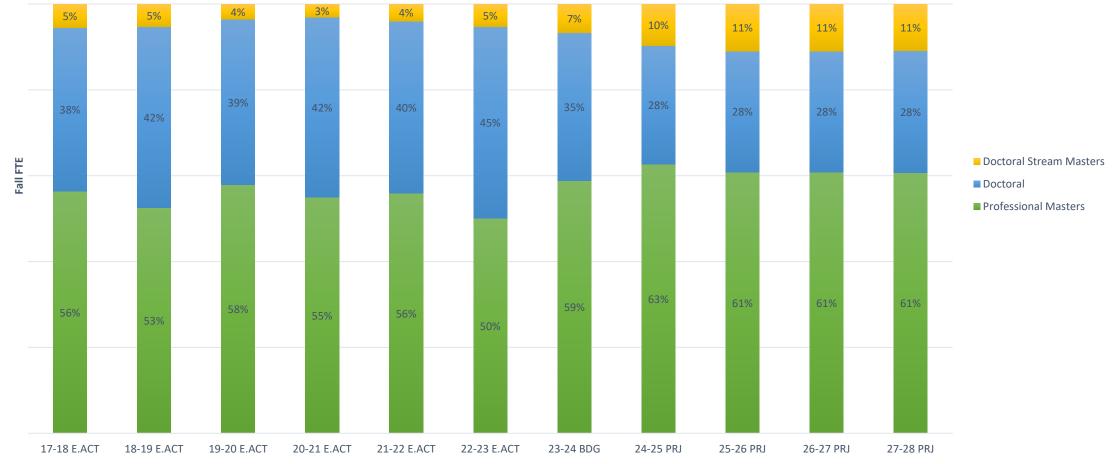

# İNSPIRING INCLUSIVE EXCELLENCE

UTSC Campus Operating Budget, 2023-2024 May 10, 2023

### **2023 UNDERGRADUATE APPLICATIONS BY A&S DIVISION**





Total UG Applications (Includes 101s, 105s and all choices)

\* Data as of April 13, 2023 from Admissions Cube



# **CHANGE IN UNDERGRADUATE ENROLMENT**







#### **CHANGE IN GRADUATE ENROLMENT**







#### **UTSC % ACTUAL VS. COU GENERATED NASM**



Data from COU Triennial Survey of Physical Facilities

Note: Undergraduate enrolment growth and buildings planned to 2027-28



INSPIRING INCLUSIVE EXCELLENCF

#### **CHANGE IN NET EXPENSE BUDGET**







### **CHANGE IN GROSS EXPENSE BUDGET**





Operating Revenue

University-Wide Costs

Divisional Income and Recoveries Net UF Allocations & Transfers

Student Aid Set Aside

•

Flow-through to Other Institutions ——Gross Expense Budget



# **CHANGE IN SOURCES OF OPERATING REVENUE**







#### **2023-24 OPERATING BUDGET**



#### **UTSC BUDGET NET OF CENTRAL DEDUCTIONS**

#### **UTSC BUDGET REVENUE SOURCES**





# **UTSC 2023-24 OPERATING EXPENSE BUDGET**







# **EIGHT YEAR INVESTMENTS IN UTSC**











- 1. Academic experience a