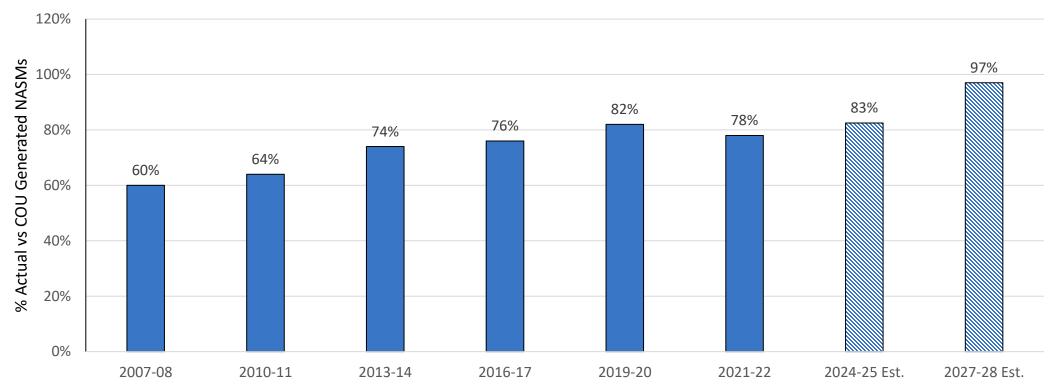

#### **UTSC % ACTUAL VS. COU GENERATED NASM**

Data from COU Triennial Survey of Physical Facilities

Note: Undergraduate enrolment growth and buildings planned to 2027-28

INSPIRING INCLUSIVE EXCELLENCF