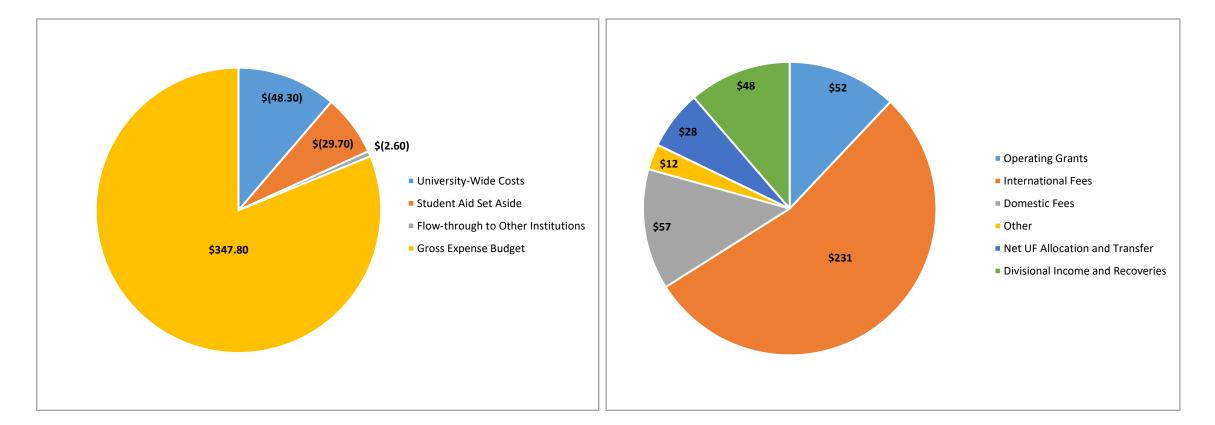

#### **UTSC BUDGET NET OF CENTRAL DEDUCTIONS**

#### **UTSC BUDGET REVENUE SOURCES**