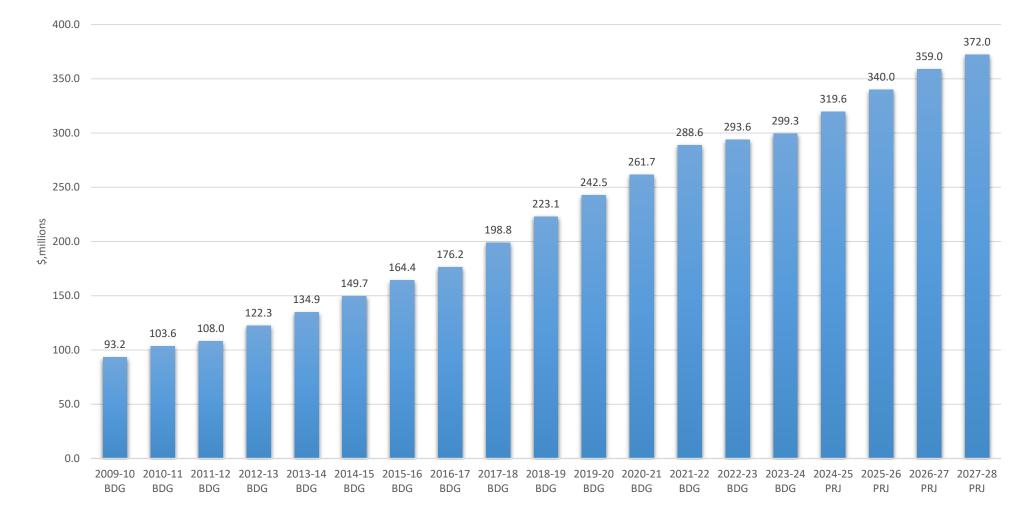

# İNSPIRING INCLUSIVE EXCELLENCE

UTSC Campus Operating Budget, 2023-2024 May 10, 2023

### **2023 UNDERGRADUATE APPLICATIONS BY A&S DIVISION**





Total UG Applications (Includes 101s, 105s and all choices)

\* Data as of April 13, 2023 from Admissions Cube



# **CHANGE IN UNDERGRADUATE ENROLMENT**







#### **CHANGE IN GRADUATE ENROLMENT**







#### **UTSC % ACTUAL VS. COU GENERATED NASM**



Data from COU Triennial Survey of Physical Facilities

Note: Undergraduate enrolment growth and buildings planned to 2027-28



INSPIRING INCLUSIVE EXCELLENCF

#### **CHANGE IN NET EXPENSE BUDGET**







### **CHANGE IN GROSS EXPENSE BUDGET**





Operating Revenue

University-Wide Costs

Divisional Income and Recoveries Net UF Allocations & Transfers

Student Aid Set Aside

•

Flow-through to Other Institutions ——Gross Expense Budget



# **CHANGE IN SOURCES OF OPERATING REVENUE**







#### **2023-24 OPERATING BUDGET**



#### **UTSC BUDGET NET OF CENTRAL DEDUCTIONS**

#### **UTSC BUDGET REVENUE SOURCES**





# **UTSC 2023-24 OPERATING EXPENSE BUDGET**







# **EIGHT YEAR INVESTMENTS IN UTSC**











- 1. Academic experience and technology
- 2. Research facilities and support
- 3. Space and space use
- 4. Mental health students, faculty and staff
- 5. Life on campus and in our community
- 6. UTSC 60<sup>th</sup> Anniversary



# **KEY PRIORITIES**

INSPIRING Inclusive Excelle