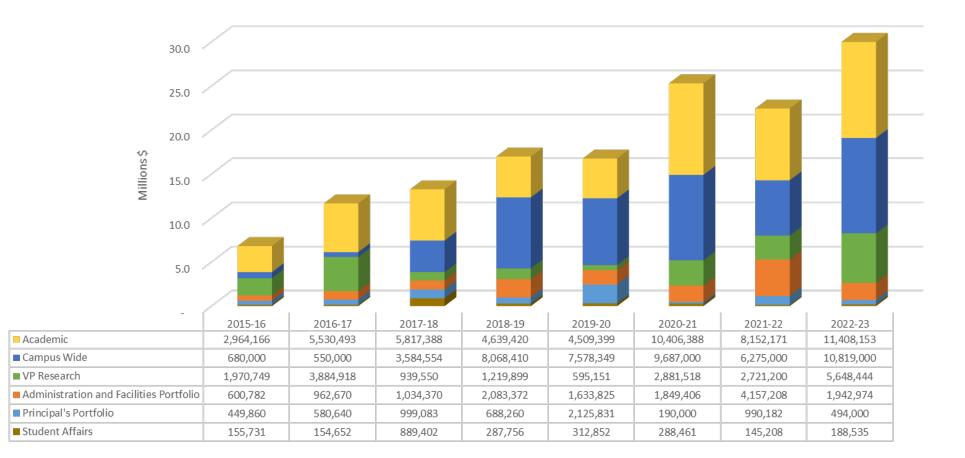

# **EIGHT YEAR INVESTMENTS IN UTSC**

- 1. Academic experience and technology
- 2. Research facilities and support
- 3. Space and space use
- 4. Mental health students, faculty and staff
- 5. Life on campus and in our community
- 6. UTSC 60<sup>th</sup> Anniversary