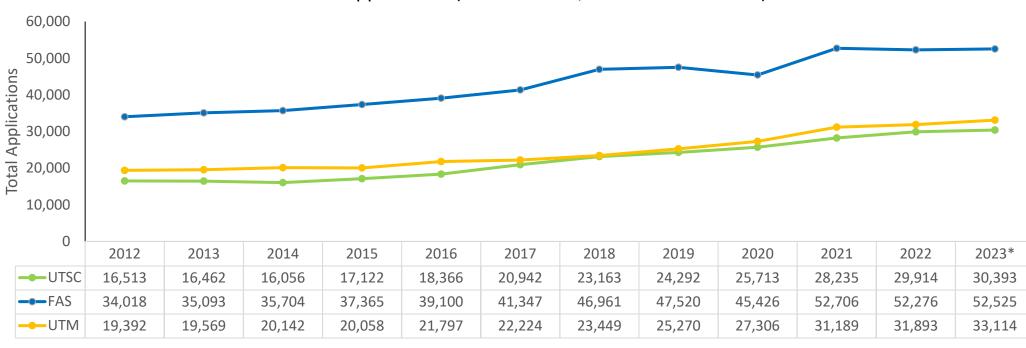

### **2023 UNDERGRADUATE APPLICATIONS BY A&S DIVISION**

Total UG Applications (Includes 101s, 105s and all choices)

\* Data as of April 13, 2023 from Admissions Cube