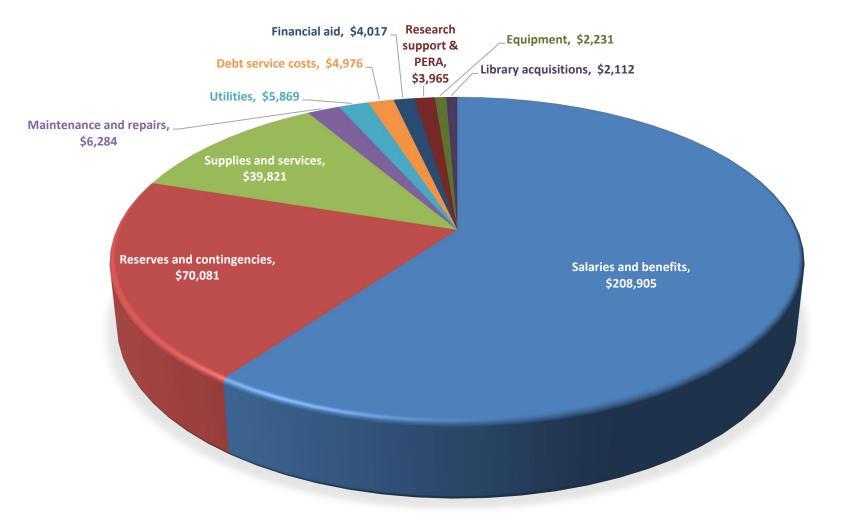

IN UNDERGRADUATE ENROLMENT**







#### **CHANGE IN GRADUATE ENROLMENT**







#### **UTSC % ACTUAL VS. COU GENERATED NASM**



Data from COU Triennial Survey of Physical Facilities

Note: Undergraduate enrolment growth and buildings planned to 2027-28



INSPIRING INCLUSIVE EXCELLENCF

#### **CHANGE IN NET EXPENSE BUDGET**







### **CHANGE IN GROSS EXPENSE BUDGET**





Operating Revenue

University-Wide Costs

Divisional Income and Recoveries Net UF Allocations & Transfers

Student Aid Set Aside

•

Flow-through to Other Institutions ——Gross Expense Budget



# **CHANGE IN SOURCES OF OPERATING REVENUE**







#### **2023-24 OPERATING BUDGET**



#### **UTSC BUDGET NET OF CENTRAL DEDUCTIONS**

#### **UTSC BUDGET REVENUE SOURCES**





# **UTSC 2023-24 OPERATING EXPENSE BUDGET**







# **EIGHT YEAR INVESTMENTS IN UTSC**











- 1. Academic experience and technology
- 2. Research facilities and support
- 3. Space and space use
- 4. Mental health students, faculty and staff
- 5. Life on campus and in our community
- 6. UTSC 60<sup>th</sup> Anniversary



# **KEY PRIORITIES**

INSPIRING Inclusive Excellence

- Investment in new faculty positions
- Research startup, new positions in partnerships and core facilities
- Clusters of scholarly prominence and Centers of Excellence
- Student supports- Mental Health
- Infrastructure
  - New capital projects
  - Space plan- student space and campus upgrades
  - New North Residence
- Community partnerships