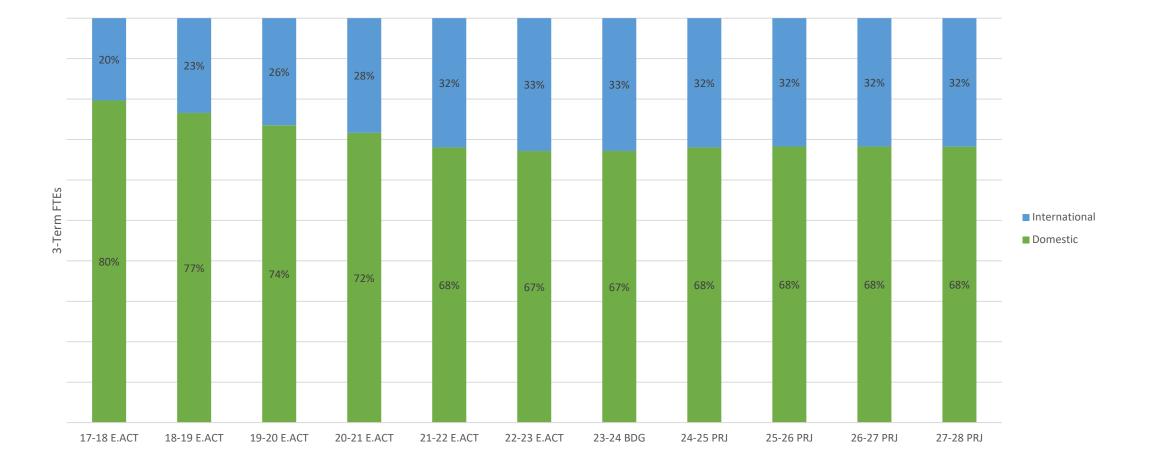

# İNSPIRING INCLUSIVE EXCELLENCE

UTSC Campus Operating Budget, 2023-2024 May 10, 2023

### **2023 UNDERGRADUATE APPLICATIONS BY A&S DIVISION**





Total UG Applications (Includes 101s, 105s and all choices)

\* Data as of April 13, 2023 from Admissions Cube



# **CHANGE IN UNDERGRADUATE ENROLMENT**







#### **CHANGE IN GRADUATE ENROLMENT**







#### **UTSC % ACTUAL VS. COU GENERATED NASM**



Data from COU Triennial Survey of Physical Facilities

Note: Undergraduate enrolment growth and buildings planned to 2027-28



INSPIRING INCLUSIVE EXCELLENCF

#### **CHANGE IN NET EXPENSE BUDGET**







### **CHANGE IN GROSS EXPENSE BUDGET**





Operating Revenue

University-Wide Costs

Divisional Income and Recoveries Net UF Allocations & Transfers

Student Aid Set Aside

•

Flow-through to Other Institutions ——Gross Expense Budget



# **CHANGE IN SOURCES OF OPERATING REVENUE**







#### **2023-24 OPERATING BUDGET**



#### **UTSC BUDGET NET OF CENTRAL DEDUCTIONS**

#### **UTSC BUDGET REVENUE SOURCES**





# **UTSC 2023-24 OPERATING EXPENSE BUDGET**







# **EIGHT YEAR INVESTMENTS IN