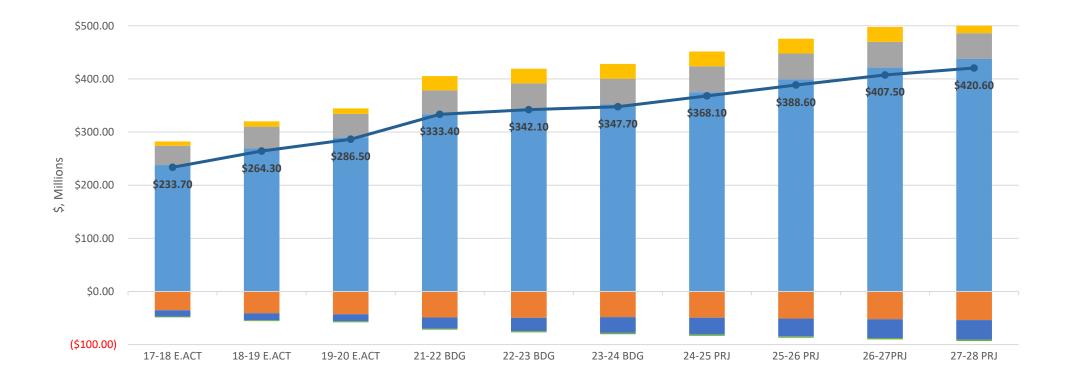

### **CHANGE IN GROSS EXPENSE BUDGET**

Operating Revenue

University-Wide Costs

Divisional Income and Recoveries Net UF Allocations & Transfers

Student Aid Set Aside

•

Flow-through to Other Institutions ——Gross Expense Budget