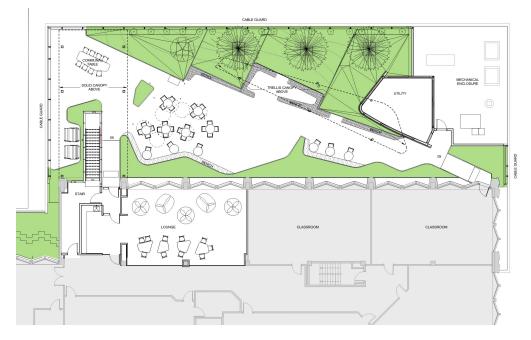

### **OISE Community Roof Garden**

*West Terrace: OISE Community Roof Garden Left: Plan; Above: View looking North (Source: Gow Hastings Architects & Two Row Architect)* 