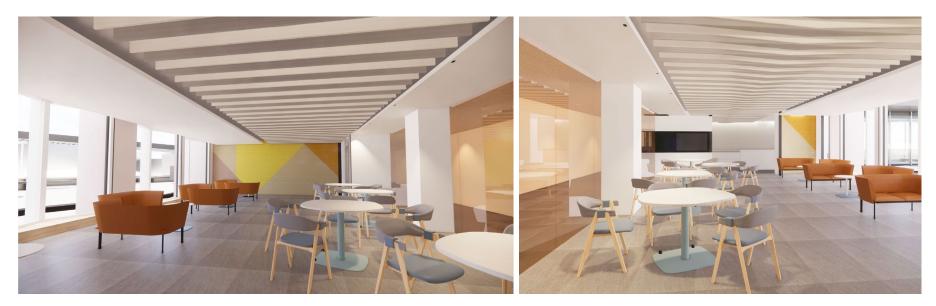

# **OISE Community Lounge**

OISE Community Lounge Above: View looking East; Right: View looking West (Source: Gow Hastings Architects)