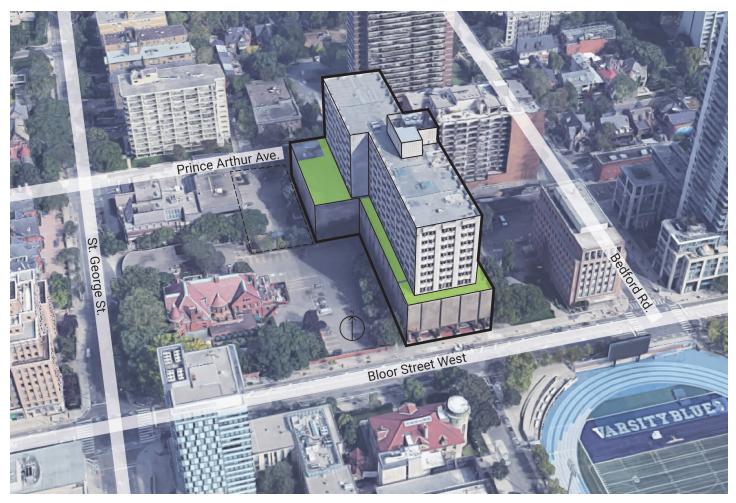

#### ROOF COMMUNITY GARDEN & IEN SOCIAL CULTURAL PRACTICE SPACE

**ONTARIO INSTITUTE OF STUDIES IN EDUCATION (OISE)** 

March 9, 2023



#### **Site Overview**



#### **Existing Conditions**



West Terrace

South Terrace

#### **Project Overview**



rince Arthur Av

# **Project Vision**



South Terrace: IEN Social & Cultural Practice Space Night view looking West along Bloor West (Source: Gow Hastings Architects)

- The creation of the OISE Roof Community Garden &
  IEN Social and Cultural Practice Space as a community gathering place is key to OISE's commitment to well-being and mental health, Indigenization, and Equity, Diversity, and Inclusion, three of the focusing themes of the 2017 Academic Plan.
- The intent is to offer outdoor amenity space to faculty, staff and students: to increase much-needed informal study space for students, to improve community health and embrace sustainability throughout our building, while creating meaningful s