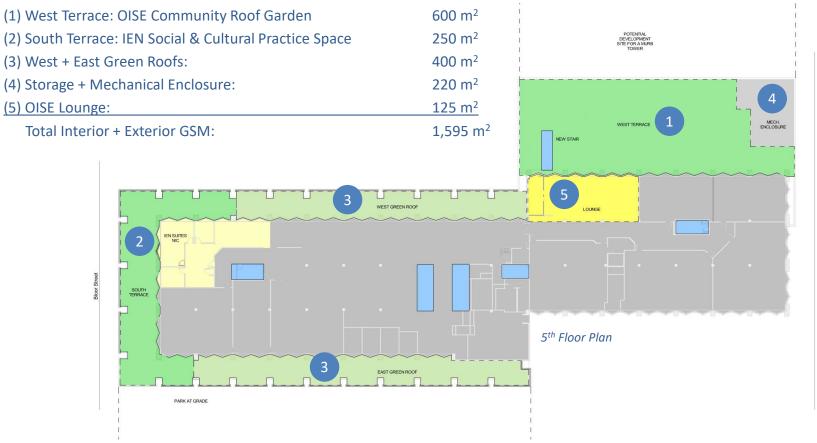

### **OISE Community Roof Garden**

*West Terrace: OISE Community Roof Garden Left: Plan; Above: View looking North (Source: Gow Hastings Architects & Two Row Architect)* 

#### **IEN Social & Cultural Practice Space**

South Terrace: IEN Social & Cultural Practice Space Left: Plan; Above: View looking South-East (Source: Gow Hastings Architects & Two Row Architect)