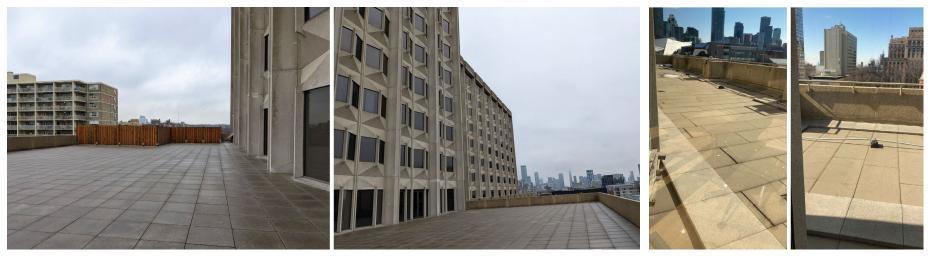

#### ROOF COMMUNITY GARDEN & IEN SOCIAL CULTURAL PRACTICE SPACE

**ONTARIO INSTITUTE OF STUDIES IN EDUCATION (OISE)** 

March 9, 2023



#### **Site Overview**



#### **Existing Conditions**



West Terrace

South Terrace

#### **Project Overview**



rince Arthur Av

# **Project Vision**



South Terrace: IEN Social & Cultural Practice Space Night view looking West along Bloor West (Source: Gow Hastings Architects)

- The creation of the OISE Roof Community Garden &
  IEN Social and Cultural Practice Space as a community gathering place is key to OISE's commitment to well-being and mental health, Indigenization, and Equity, Diversity, and Inclusion, three of the focusing themes of the 2017 Academic Plan.
- The intent is to offer outdoor amenity space to faculty, staff and students: to increase much-needed informal study space for students, to improve community health and embrace sustainability throughout our building, while creating meaningful spaces for Indigenous social and