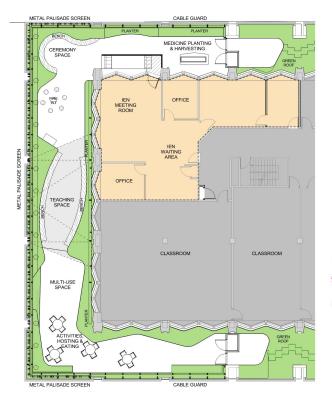

#### **IEN Social & Cultural Practice Space**

South Terrace: IEN Social & Cultural Practice Space Left: Plan; Above: View looking South-East (Source: Gow Hastings Architects & Two Row Architect)