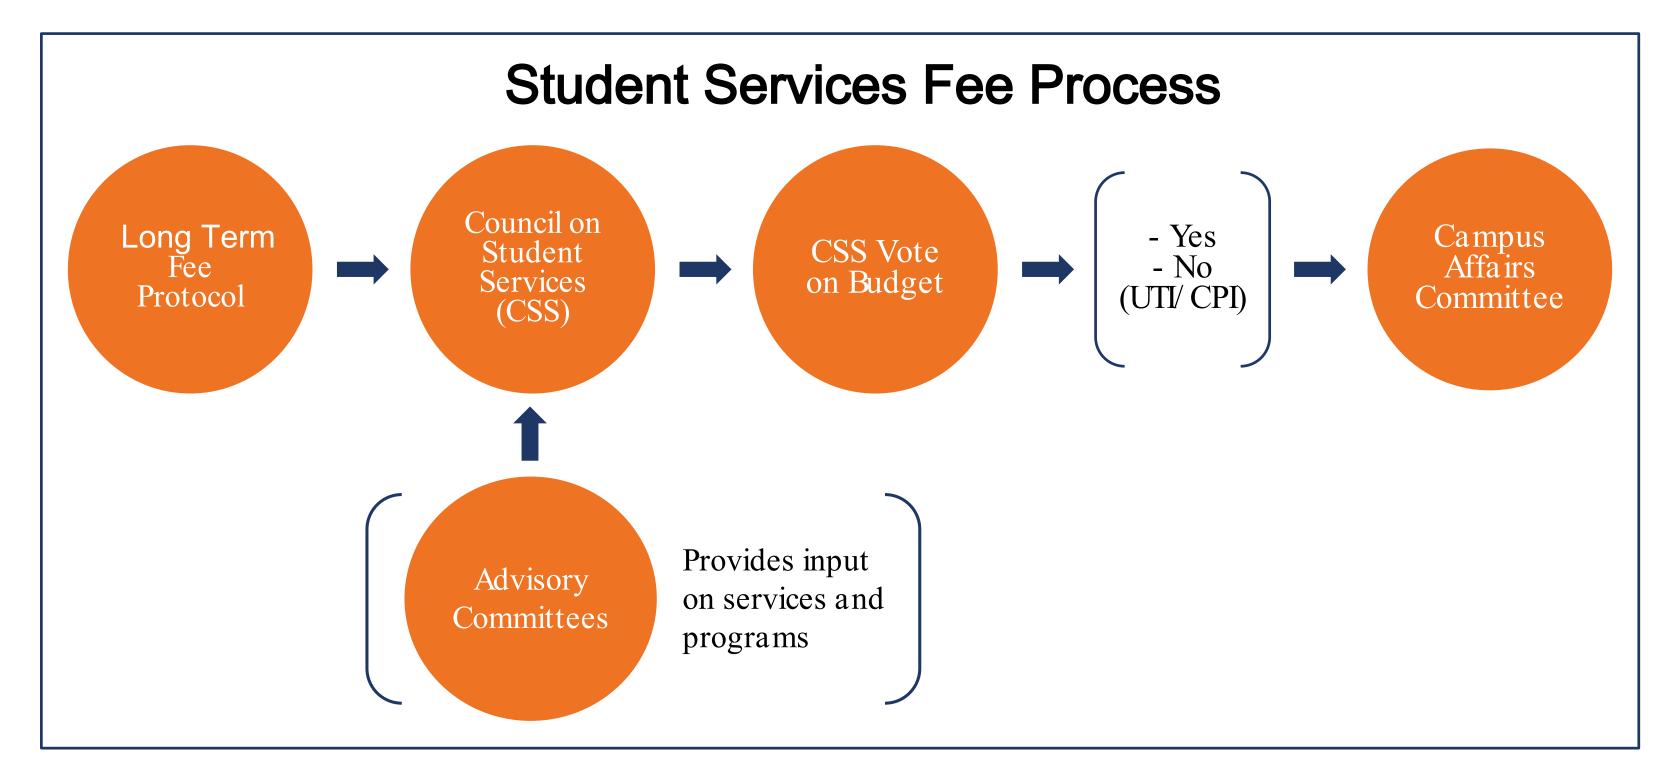

# OFFICE OF STUDENT EXPERIENCE & WELLBEING

Operating Plans
March 08,2023



#### F

#### CSS Themes for 2023-24



Supporting Campus
and Institutional
Strategic Plans (directly
linked to inclusive
Excellence)

Increasing opportunities for experiential and international education

Increasing number of programs and students who engage in Athletics & Sports

Actioning Mental
Health Task Force
and Healthy Campus
Initiative
recommendations

Supporting
Academic and
Career Transition
for all students



OFFICE OF
STUDENT EXPERIENCE
& WELLBEING

### A Robust Process governed by the Protocol



## Budget Process







#### 戸

#### Proposed Increases

|                                 | 2023-2024                                         | 2022-2023                                         | Fee Increase (\$)               | Fee Increase (%) | UTI    | СРІ   | UTI + CPI |
|---------------------------------|---------------------------------------------------|---------------------------------------------------|---------------------------------|------------------|--------|-------|-----------|
| Health and Wellness Service Fee | \$79.35 per FT student<br>\$15.87 per PT student  | \$79.35 per FT student<br>\$15.87 per PT student  | \$5.64<br>\$1.13                | 7.11%            | 4.05%  | 3.20% | 7.25%     |
| Athletics and Recreation Fee    | \$144.51 per FT student<br>\$28.90 per PT student | \$144.5