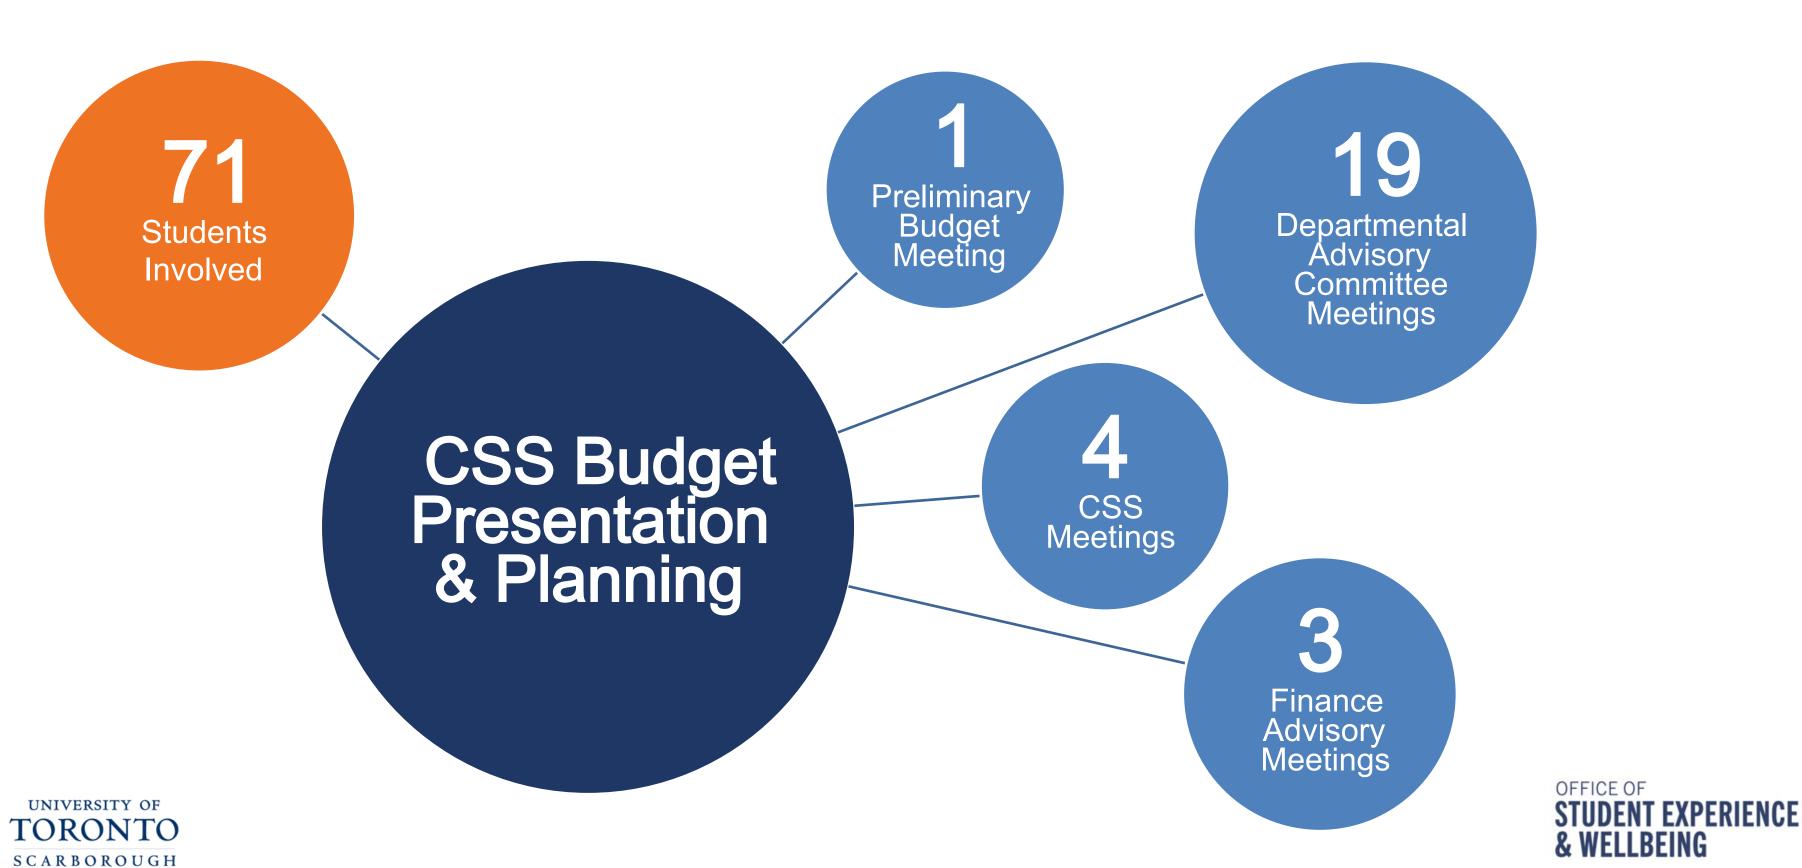

# OFFICE OF STUDENT EXPERIENCE & WELLBEING

Operating Plans
March 08,2023



#### F

#### CSS Themes for 2023-24



Supporting Campus
and Institutional
Strategic Plans (directly
linked to inclusive
Excellence)

Increasing opportunities for experiential and international education

Increasing number of programs and students who engage in Athletics & Sports

Actioning Mental
Health Task Force
and Healthy Campus
Initiative
recommendations

Supporting
Academic and
Career Transition
for all students



OFFICE OF
STUDENT EXPERIENCE
& WELLBEING

### A Robust Process governed by the Protocol



## Budget Process







#### 戸

#### Proposed Increases

|                                 | 2023-2024                                         | 2022-2023                                         | Fee Increase (\$)               | Fee Increase (%) | UTI    | СРІ   | UTI + CPI |
|---------------------------------|---------------------------------------------------|---------------------------------------------------|---------------------------------|------------------|--------|-------|-----------|
| Health and Wellness Service Fee | \$79.35 per FT student<br>\$15.87 per PT student  | \$79.35 per FT student<br>\$15.87 per PT student  | \$5.64<br>\$1.13                | 7.11%            | 4.05%  | 3.20% | 7.25%     |
| Athletics and Recreation Fee    | \$144.51 per FT student<br>\$28.90 per