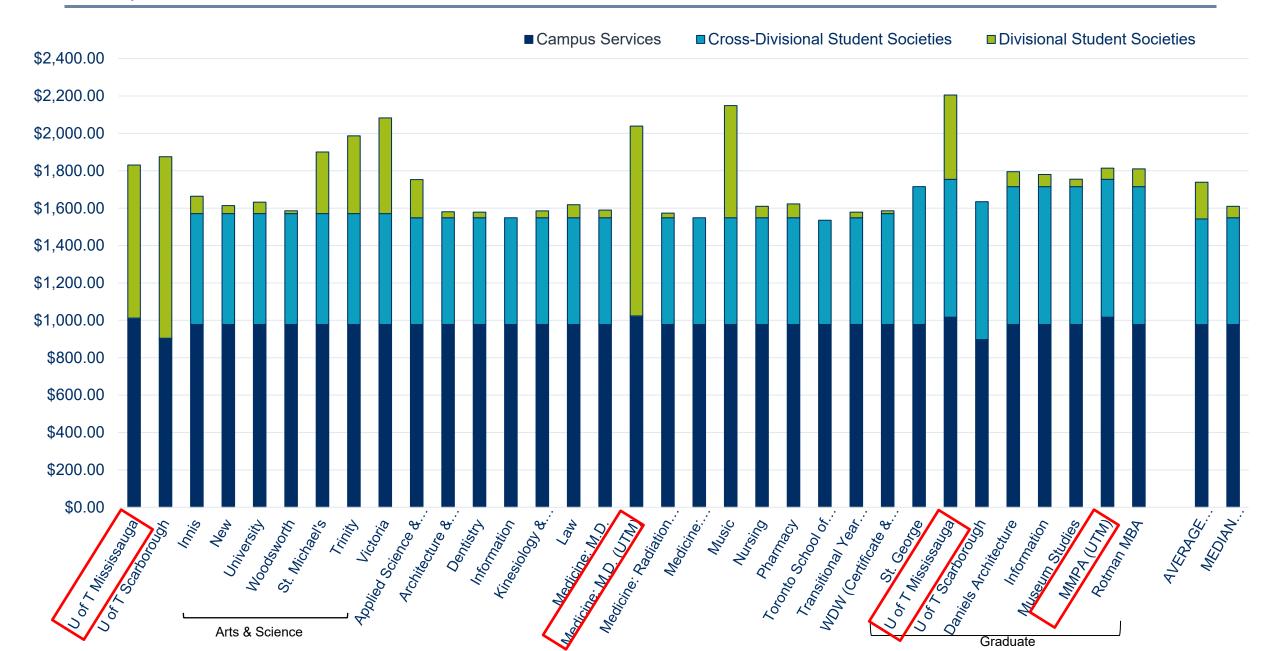

| ✓         |           |
| UTM Physical Education & Athletics                  | ✓         | ✓         |
| UTM Health Service                                  | ✓         | ✓         |
| UTM Student Services                                | ✓         | ✓         |
| KPE Sport and Rec                                   | ✓         | ✓         |
| Hart House                                          | ✓         | ✓         |

Divisional student societies and other divisional fees

Cross-divisional student societies fees

University-operated services fees

UTM graduate students pay university-operated service fees plus student society fees for the UTM Association of Graduate Students, the U of T Graduate Students' Union, and The Varsity.

## Fall/Winter Full-Time Incidental Fees



## Fall/Winter Part-Time Incidental Fees