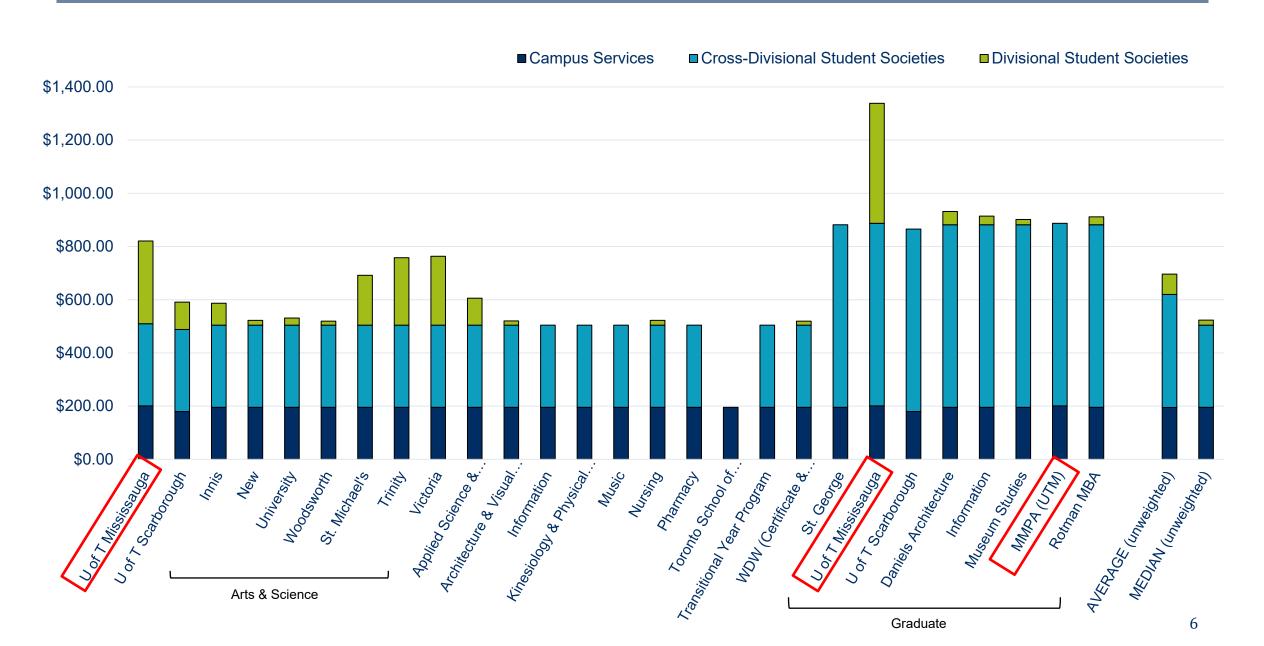

Physical Education & Athletics                  | ✓         | ✓         |
| UTM Health Service                                  | ✓         | ✓         |
| UTM Student Services                                | ✓         | ✓         |
| KPE Sport and Rec                                   | ✓         | ✓         |
| Hart House                                          | ✓         | ✓         |

Divisional student societies and other divisional fees

Cross-divisional student societies fees

University-operated services fees

UTM graduate students pay university-operated service fees plus student society fees for the UTM Association of Graduate Students, the U of T Graduate Students' Union, and The Varsity.

## Fall/Winter Full-Time Incidental Fees



## Fall/Winter Part-Time Incidental Fees