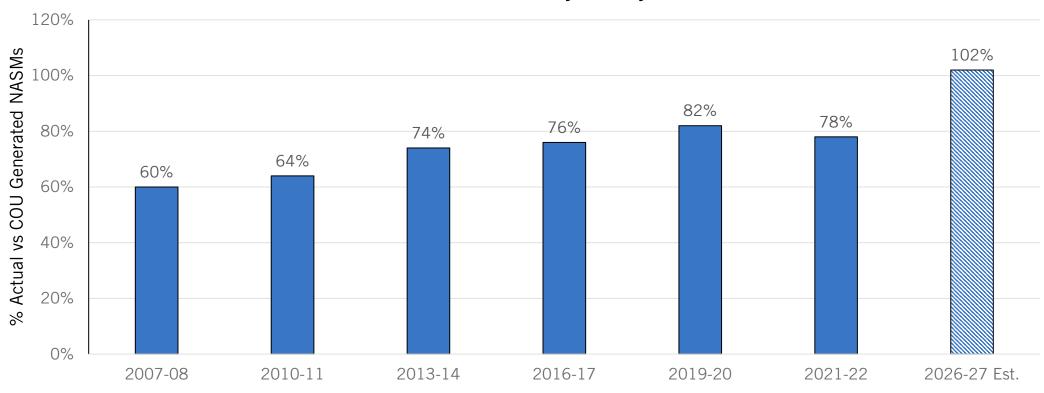

### **UTSC % ACTUAL VS. COU GENERATED NASM**

### Data from COU Triennial Survey of Physical Facilities