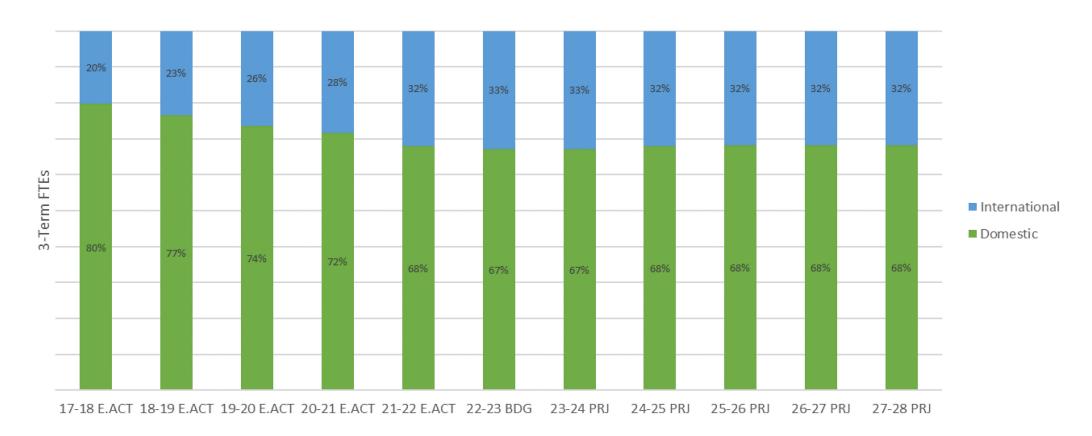

# INSPIRING INCLUSIVE EXCELLENCE

UTSC Campus Operating Budget, 2022-2023 May 9, 2022

## 2022 UNDERGRADUATE APPLICATIONS BY A&S DIVISION







<sup>\*</sup> Data as of April 14, 2022 from Admissions Cube



# **CHANGE IN UNDERGRADUATE ENROLMENT**







# **CHANGE IN GRADUATE ENROLMENT**







### **UTSC % ACTUAL VS. COU GENERATED NASM**



### Data from COU Triennial Survey of Physical Facilities





# **CHANGE IN NET EXPENSE BUDGET**







# **CHANGE IN GROSS EXPENSE BUDGET**







## **CHANGE IN SOURCES OF OPERATING REVENUE**







### **2022-23 OPERATING BUDGET**



#### **UTSC BUDGET NET OF CENTRAL DEDUCTIONS**



#### **UTSC BUDGET REVENUE SOURCES**





# **UTSC 2022-23 OPERATING EXPENSE BUDGET**







### **EIGHT YEAR INVESTMENTS IN UTSC**







#### **KEY THEMES- IMPACT OF COVID**



- 1. Returning to campus
- 2. Academic experience and technology
- 3. Research facilities and support
- 4. Space and space use
- 5. Mental health students, faculty and staff
- 6. Life on campus and in our community



#### **KEY PRIORITIES