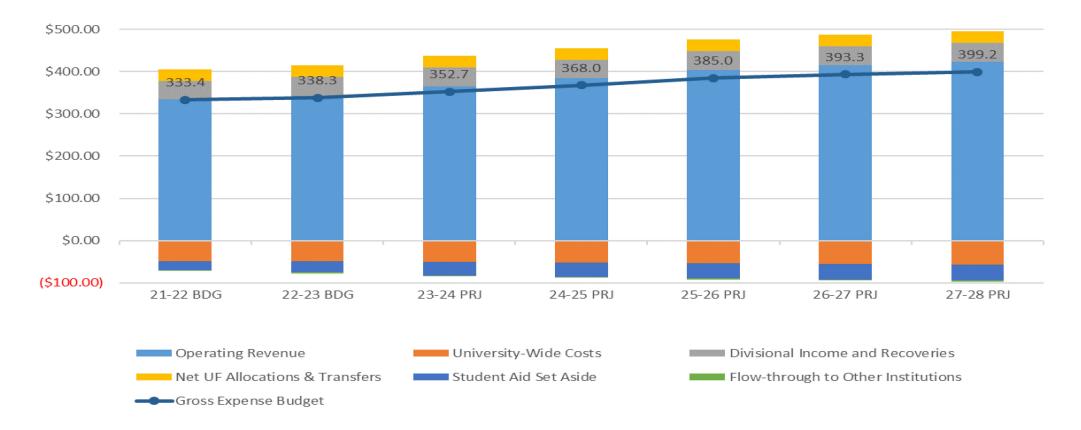

# INSPIRING INCLUSIVE EXCELLENCE

UTSC Campus Operating Budget, 2022-2023 May 9, 2022

## 2022 UNDERGRADUATE APPLICATIONS BY A&S DIVISION







<sup>\*</sup> Data as of April 14, 2022 from Admissions Cube



# **CHANGE IN UNDERGRADUATE ENROLMENT**







# **CHANGE IN GRADUATE ENROLMENT**







### **UTSC % ACTUAL VS. COU GENERATED NASM**



### Data from COU Triennial Survey of Physical Facilities





# **CHANGE IN NET EXPENSE BUDGET**







# **CHANGE IN GROSS EXPENSE BUDGET**







## **CHANGE IN SOURCES OF OPERATING REVENUE**







### **2022-23 OPERATING BUDGET**



#### **UTSC BUDGET NET OF CENTRAL DEDUCTIONS**



#### **UTSC BUDGET REVENUE SOURCES**





# **UTSC 2022-23 OPERATING EXPENSE BUDGET**







### **EIGHT YEAR INVESTMENTS IN UTSC**







#### **KEY THEMES- IMPACT OF COVID**



- 1. Returning to campus
- 2. Academic experience and technology
- 3. Research facilities and support
- 4. Space and space use
- 5. Mental health students, faculty and staff
- 6. Life on campus and in our community



#### **KEY PRIORITIES**



- Investment in new faculty positions
- Research startup, new positions in partnerships and core facilities
- Clusters of scholarly prominence and Centers of Excellence
- Student supports- Mental Health and investment in Imani
- Infr