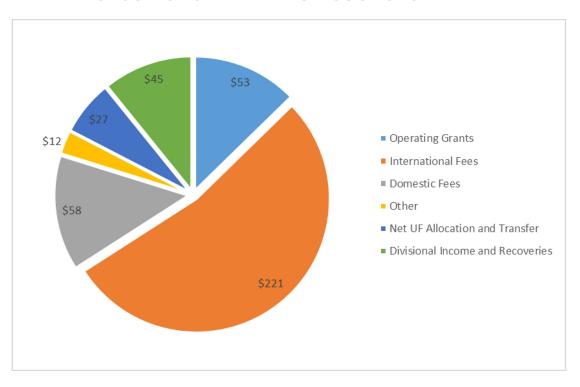

# INSPIRING INCLUSIVE EXCELLENCE

UTSC Campus Operating Budget, 2022-2023 May 9, 2022

## 2022 UNDERGRADUATE APPLICATIONS BY A&S DIVISION







<sup>\*</sup> Data as of April 14, 2022 from Admissions Cube



# **CHANGE IN UNDERGRADUATE ENROLMENT**







# **CHANGE IN GRADUATE ENROLMENT**







### **UTSC % ACTUAL VS. COU GENERATED NASM**



### Data from COU Triennial Survey of Physical Facilities





# **CHANGE IN NET EXPENSE BUDGET**







# **CHANGE IN GROSS EXPENSE BUDGET**







## **CHANGE IN SOURCES OF OPERATING REVENUE**







### **2022-23 OPERATING BUDGET**



#### **UTSC BUDGET NET OF CENTRAL DEDUCTIONS**



#### **UTSC BUDGET REVENUE SOURCES**





# **UTSC 2022-23 OPERATING EXPENSE BUDGET**







### **EIGHT YEAR INVESTMENTS IN UTSC**







#### **KEY THEMES- IMPACT OF COVID**



- 1. Returning to campus
- 2. Academic experience and technology
- 3. Research facilities and support
- 4. Space and space use
- 5. Mental health students, faculty and staff
- 6. Life on campus and in our community



#### **KEY PRIORITIES**



- Investment in new faculty positions
- Research startup, new positions in partnerships and core facilities
- Clusters of scholarly prominence and Centers of Excellence
- Student supports- Mental Health and investment in Imani
- Infrastructure
  - New capital projects
  - Space plan- student space and campus upgrades
  - Biology teaching lab renovations
  - Library renovations
- Community partnerships
- Returni