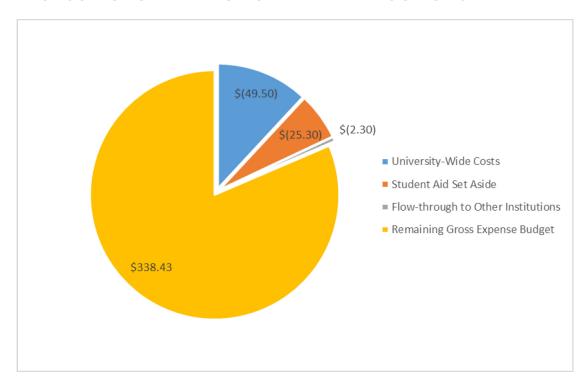

# INSPIRING INCLUSIVE EXCELLENCE

UTSC Campus Operating Budget, 2022-2023 May 9, 2022

## 2022 UNDERGRADUATE APPLICATIONS BY A&S DIVISION







<sup>\*</sup> Data as of April 14, 2022 from Admissions Cube



# **CHANGE IN UNDERGRADUATE ENROLMENT**







# **CHANGE IN GRADUATE ENROLMENT**







### **UTSC % ACTUAL VS. COU GENERATED NASM**



### Data from COU Triennial Survey of Physical Facilities





# **CHANGE IN NET EXPENSE BUDGET**







# **CHANGE IN GROSS EXPENSE BUDGET**







## **CHANGE IN SOURCES OF OPERATING REVENUE**







### **2022-23 OPERATING BUDGET**



#### **UTSC BUDGET NET OF CENTRAL DEDUCTIONS**



#### **UTSC BUDGET REVENUE SOURCES**





# **UTSC 2022-23 OPERATING EXPENSE BUDGET**







### **EIGHT YEAR INVESTMENTS IN UTSC**







#### **KEY THEMES- IMPACT OF COVID**



- 1. Returning to campus
- 2. Academic experience and technology
- 3. Research facilities and support
- 4. Space and space use
- 5. Mental health students, faculty and staff
- 6. Life on campus and in our community



#### **KEY PRIORITIES**



- Investment in new faculty positions
- Research startup, new positions in partnerships and core facilities
- Clusters of scholarly prominence and Centers of Excellence
- Student supports- Mental Health and investment in Imani
- Infrastructure
  - New capital projects
  - Space plan- student space and campus upgrades
  - Biology teaching lab renovations
  - Library renova