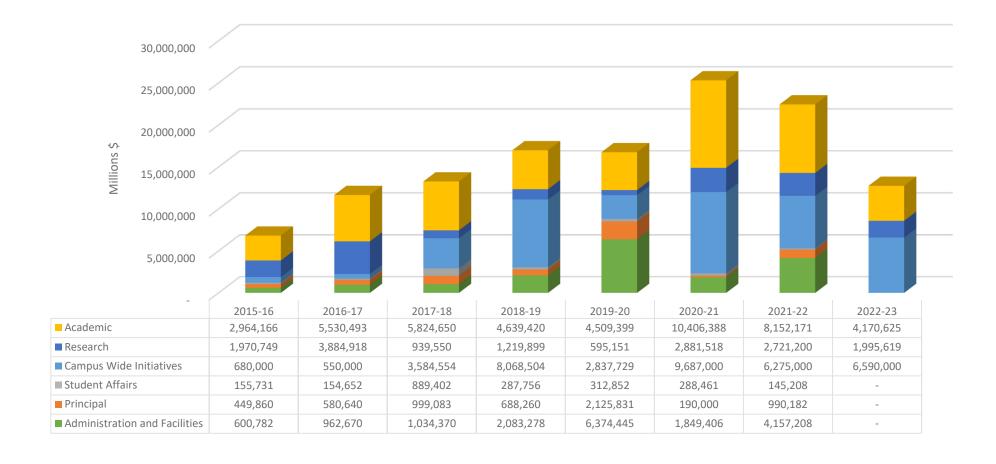

# INSPIRING INCLUSIVE EXCELLENCE

UTSC Campus Operating Budget, 2022-2023 May 9, 2022

## 2022 UNDERGRADUATE APPLICATIONS BY A&S DIVISION







<sup>\*</sup> Data as of April 14, 2022 from Admissions Cube



# **CHANGE IN UNDERGRADUATE ENROLMENT**







# **CHANGE IN GRADUATE ENROLMENT**







### **UTSC % ACTUAL VS. COU GENERATED NASM**



### Data from COU Triennial Survey of Physical Facilities





# **CHANGE IN NET EXPENSE BUDGET**







# **CHANGE IN GROSS EXPENSE BUDGET**







## **CHANGE IN SOURCES OF OPERATING REVENUE**







### **2022-23 OPERATING BUDGET**



#### **UTSC BUDGET NET OF CENTRAL DEDUCTIONS**



#### **UTSC BUDGET REVENUE SOURCES**





# **UTSC 2022-23 OPERATING EXPENSE BUDGET**







### **EIGHT YEAR INVESTMENTS IN UTSC**







#### **KEY THEMES- IMPACT OF COVID**



- 1. Returning to campus
- 2. Academic experience and technology
- 3. Research facilities and support
- 4. Space and space use
- 5. Mental health students, faculty and staff
- 6. Life on campus and in our community



#### **KEY PRIORITIES**



- Investment in new faculty positions
- Research startup, new positions in partnerships and core facilities
- Clusters of scholarly prominence and Centers of Excellence
- Student supports- Mental Health and investment in Imani
- Infrastructure
  - New capital projects
  - Space plan- student space and campus upgrades
  - Biology teaching lab renovations
  - Library renovations
- Community partnerships
- Returning to campus