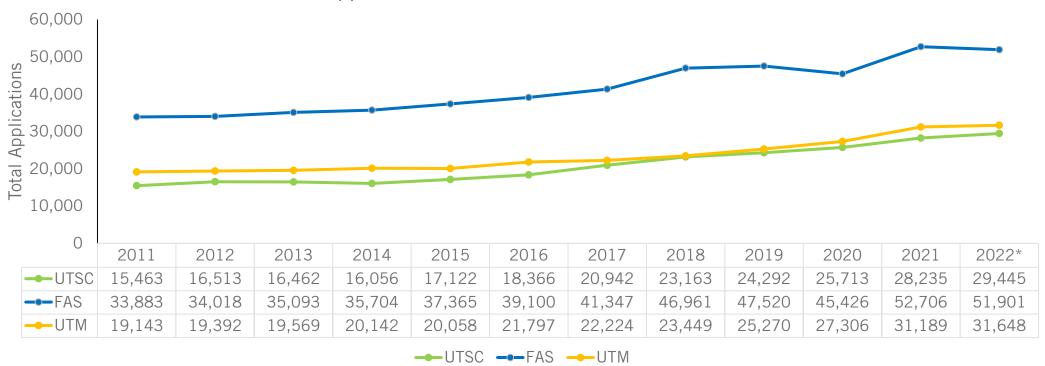

# INSPIRING INCLUSIVE EXCELLENCE

UTSC Campus Operating Budget, 2022-2023 May 9, 2022

## 2022 UNDERGRADUATE APPLICATIONS BY A&S DIVISION







<sup>\*</sup> Data as of April 14, 2022 from Admissions Cube



# **CHANGE IN UNDERGRADUATE ENROLMENT**







# **CHANGE IN GRADUATE ENROLMENT**







### **UTSC % ACTUAL VS. COU GENERATED NASM**



### Data from COU Triennial Survey of Physical Facilities





# **CHANGE IN NET EXPENSE BUDGET**







# **CHANGE IN GROSS EXPENSE BUDGET**







## **CHANGE IN SOURCES OF OPERATING REVENUE**







### **2022-23 OPERATING BUDGET**



#### **UTSC BUDGET NET OF CENTRAL DEDUCTIONS**



#### **UTSC BUDGET REVENUE SOURCES**





# **UTSC 2022-23 OPERATING EXPENSE BUDGET**







### **EIGHT YEAR INVESTMENTS IN UTSC**







#### **KEY THEMES- IMPACT OF COVID**



- 1. Returning to campus
- 2. Academic experience and technology
- 3. Research facilities and support
- 4. Space and space use
- 5