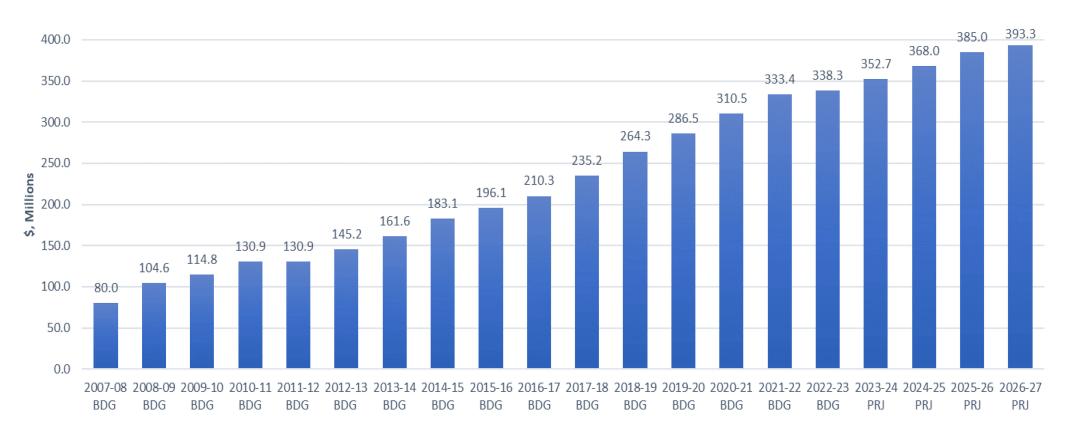

# INSPIRING INCLUSIVE EXCELLENCE

UTSC Campus Operating Budget, 2022-2023 May 9, 2022

## 2022 UNDERGRADUATE APPLICATIONS BY A&S DIVISION







<sup>\*</sup> Data as of April 14, 2022 from Admissions Cube



# **CHANGE IN UNDERGRADUATE ENROLMENT**







# **CHANGE IN GRADUATE ENROLMENT**







### **UTSC % ACTUAL VS. COU GENERATED NASM**



### Data from COU Triennial Survey of Physical Facilities





# **CHANGE IN NET EXPENSE BUDGET**







# **CHANGE IN GROSS EXPENSE BUDGET**







## **CHANGE IN SOURCES OF OPERATING REVENUE**







### **2022-23 OPERATING BUDGET**



#### **UTSC BUDGET NET OF CENTRAL DEDUCTIONS**



#### **UTSC BUDGET REVENUE SOURCES**





# **UTSC 2022-23 OPERATING EXPENSE BUDGET**







### **EIGHT YEAR INVESTMENTS IN UTSC**







#### **KEY THEMES- IMPACT OF COVID**



- 1. Returning to campus
- 2. Academic experience and technology
- 3. Research facilities and support
- 4. Space and space use
- 5. Mental health students, faculty and staff
- 6. Life on campus and in our community



#### **KEY PRIORITIES**



- Investment in new faculty positions
- Research startup, new positions in partnerships and core facilities
- Clusters of scholarly prominence and Centers of Excellence
- Student supports-