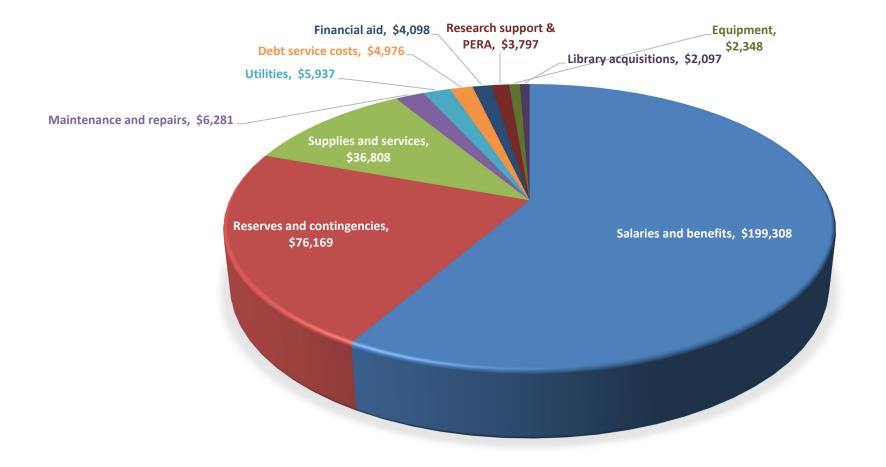

# INSPIRING INCLUSIVE EXCELLENCE

UTSC Campus Operating Budget, 2022-2023 May 9, 2022

## 2022 UNDERGRADUATE APPLICATIONS BY A&S DIVISION







<sup>\*</sup> Data as of April 14, 2022 from Admissions Cube



# **CHANGE IN UNDERGRADUATE ENROLMENT**







# **CHANGE IN GRADUATE ENROLMENT**







### **UTSC % ACTUAL VS. COU GENERATED NASM**



### Data from COU Triennial Survey of Physical Facilities





# **CHANGE IN NET EXPENSE BUDGET**







# **CHANGE IN GROSS EXPENSE BUDGET**







## **CHANGE IN SOURCES OF OPERATING REVENUE**







### **2022-23 OPERATING BUDGET**



#### **UTSC BUDGET NET OF CENTRAL DEDUCTIONS**



#### **UTSC BUDGET REVENUE SOURCES**





# **UTSC 2022-23 OPERATING EXPENSE BUDGET**







### **EIGHT YEAR INVESTMENTS IN UTSC**







#### **KEY THEMES- IMPACT OF COVID**



- 1. Returning to campus
- 2. Academic experience and technology
- 3. Research facilities and support
- 4. Space and space use
- 5. Mental health students, faculty and staff
- 6. Life on campus and in our community



#### **KEY PRIORITIES**



- Investment in new faculty positions
- Research startup, new positions in partnerships and core facilities
- Clusters of scholarly prominence and Centers of Excellence
- Student supports- Mental Health and investment in Imani
- Infrastructure
  - New capital projects
  - Space plan- student space and campus upgrades
  - Biology teaching lab renovations
  - Library renovations
- Community partnerships
- Returning to campus