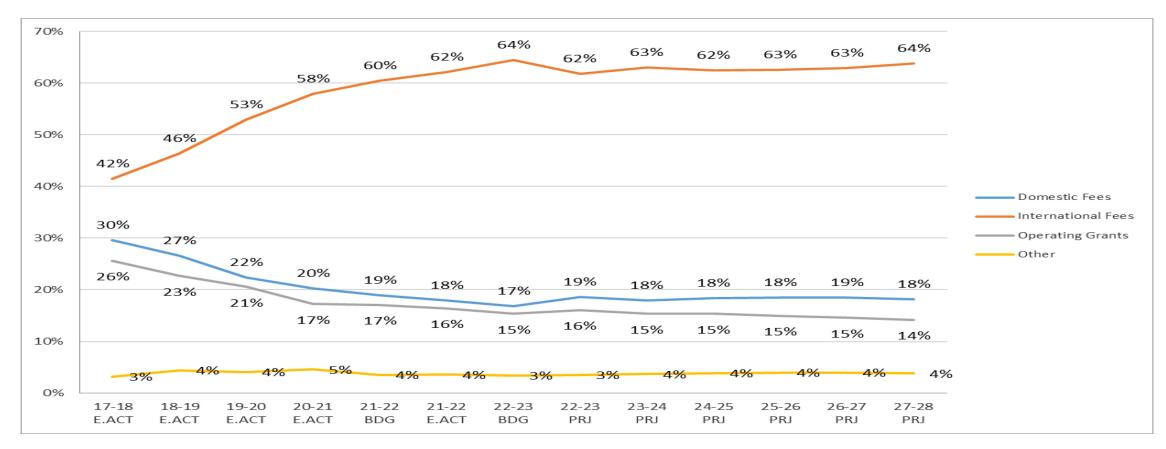

# INSPIRING INCLUSIVE EXCELLENCE

UTSC Campus Operating Budget, 2022-2023 May 9, 2022

## 2022 UNDERGRADUATE APPLICATIONS BY A&S DIVISION







<sup>\*</sup> Data as of April 14, 2022 from Admissions Cube



# **CHANGE IN UNDERGRADUATE ENROLMENT**







# **CHANGE IN GRADUATE ENROLMENT**







### **UTSC % ACTUAL VS. COU GENERATED NASM**



### Data from COU Triennial Survey of Physical Facilities





# **CHANGE IN NET EXPENSE BUDGET**







# **CHANGE IN GROSS EXPENSE BUDGET**







## **CHANGE IN SOURCES OF OPERATING REVENUE**







### **2022-23 OPERATING BUDGET**



#### **UTSC BUDGET NET OF CENTRAL DEDUCTIONS**



#### **UTSC BUDGET REVENUE SOURCES**





# **UTSC 2022-23 OPERATING EXPENSE BUDGET**







### **EIGHT YEAR INVESTMENTS IN UTSC**







#### **KEY THEMES- IMPACT OF COVID**



- 1. Returning to campus
- 2. Academic experience and technology
- 3. Research facilities and support
- 4. Space and space use
- 5. Mental health students, faculty and staff
- 6. Life on campus and in our community



#### **KEY PRIORITIES**



- Investment in new faculty positions
- Research startup, new positions in partnerships and core facilities
- Clusters of scholarly prominence and Centers of Excellence
- Student supports- Mental Health and investment in Imani
- Infrastructure
  - New capital projects
  - Space plan- s