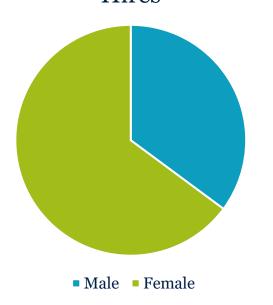

## **Gender Distribution by Sector**

| Gender Distribution of New |
|----------------------------|
| Hires                      |

| Sector                          | Female | Male | Total |
|---------------------------------|--------|------|-------|
| Humanities                      | 3      | 0    | 3     |
| Social Sciences                 | 11     | 6    | 17    |
| Sciences                        | 7      | 4    | 11    |
| Professional & Applied Sciences | 3      | 3    | 6     |
| TOTAL                           | 24     | 13   | 37    |