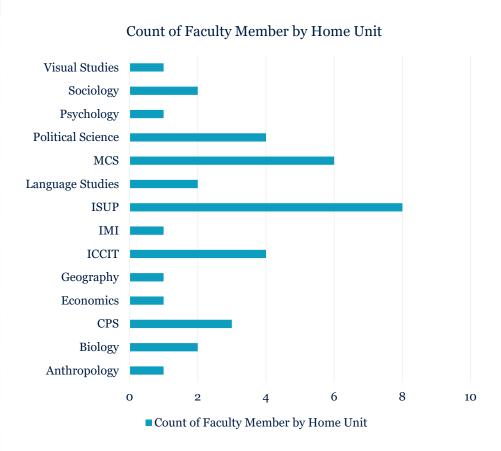

### **New Hires by Department**

| Home Unit         | Count      | FTE in Home Unit |
|-------------------|------------|------------------|
| Anthropology      | 1          | 1                |
| Biology           | 2          | 2                |
| CPS               | 3          | 3                |
| Economics         | 1          | 1                |
| Geography         | 1          | 0.67             |
| ICCIT             | 4          | 4                |
| IMI               | 1          | 1                |
| ISUP              | 8          | 7.26             |
| Language Studies  | 2          | 2                |
| MCS               | 6          | 7.07             |
| Political Science | 4          | 4                |
| Psychology        | 1          | 1                |
| Sociology         | 2          | 2                |
| Visual Studies    | 1          | 1                |
| TOTAL             | <b>3</b> 7 | 37               |

Note: MCS gains additional 0.33, 0.49 and 0.25 for a total of 1.07 FTE from joint-appointed Faculty