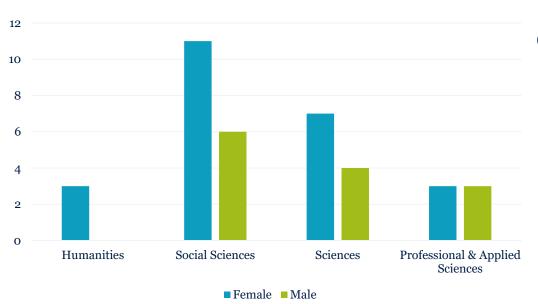

## **Gender Distribution by Sector**

| Gender Distribution of New |
|----------------------------|
| Hires                      |

| Sector                          | Female | Male | Total |
|---------------------------------|--------|------|-------|
| Humanities                      | 3      | 0    | 3     |
| Social Sciences                 | 11     | 6    | 17    |
| Sciences                        | 7      | 4    | 11    |
| Professional & Applied Sciences | 3      | 3    | 6     |
| TOTAL                           | 24     | 13   | 37    |