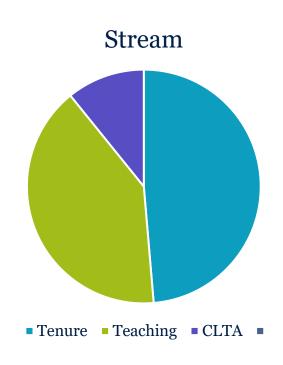

### Rank and Stream of Hires

#### RANK AND STREAM

| Rank and Stream     | Count |
|---------------------|-------|
| Assistant Professor | 34    |
| Teaching            | 15    |
| Tenure              | 15    |
| CLTA                | 4     |
| Associate Professor | 3     |
| Tenure              | 3     |
| TOTAL               | 37    |