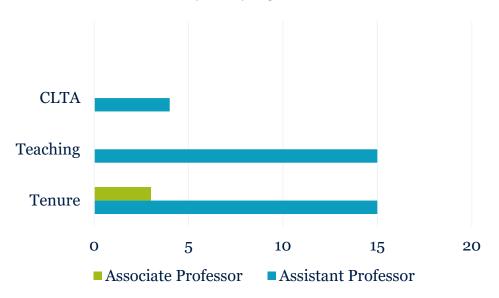

### Rank and Stream of Hires

#### RANK AND STREAM

| Rank and Stream     | Count |
|---------------------|-------|
| Assistant Professor | 34    |
| Teaching            | 15    |
| Tenure              | 15    |
| CLTA                | 4     |
| Associate Professor | 3     |
| Tenure              | 3     |
| TOTAL               | 37    |