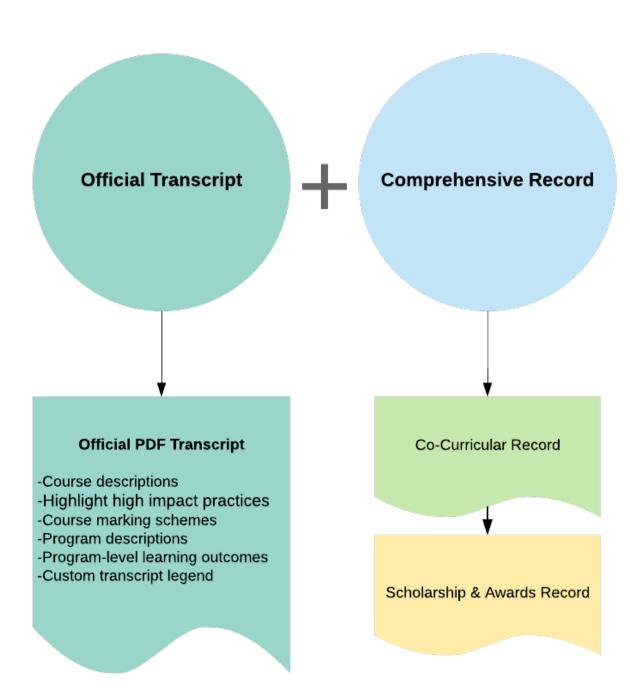

## The Official eTranscript

#### Now available in ACORN!

- Provides immediate delivery
- Higher security
- Decreases the amount of resources
- Will eventually allow for more information or features to be highlighted

February 2020

eTranscript Demo