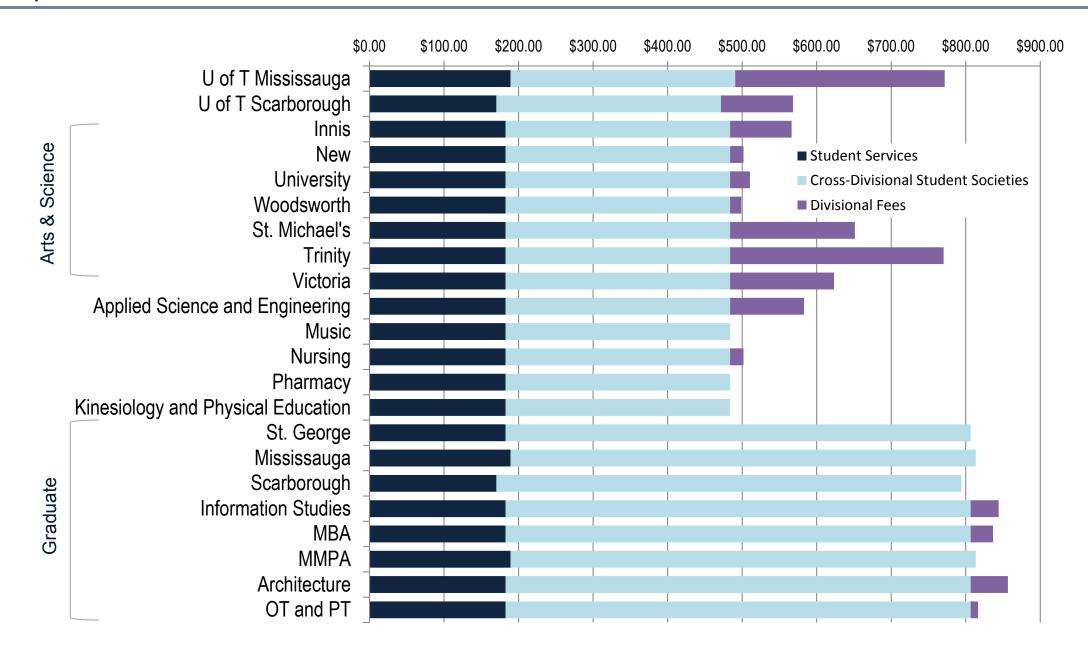

Policy for Compulsory Non-Academic Incidental Fees |                                                                |                                                            |  |  |

Policy on Ancillary Fees

#### The "Protocol"

(MOA between SAC, UTGSU, APUS for a Long-Term Protocol on the Increase or Introduction of Compulsory Non-Tuition Related Fees)

#### The Report

#### **Divisional Fee Information**

Total of Campus Services Fees, Cross-Divisional Student Societies and Divisional Fees

**Details of Student Society Fees** (Schedule 1)

**Details of Campus Services Fees** (Schedule 2)

For Reference: Details of Federated Colleges Student Society Fees and Service Fees (Schedules 3 and 4)

### Fall/Winter Full-Time Incidental Fees



#### Fall/Winter **Part-Time** Incidental Fees



## Examples (St. George)

| Undergraduate Students at University College      | Full-Time | Part-Time |
|---------------------------------------------------|-----------|-----------|
| University College Literary & Athletic Society    | ✓         | ✓         |
| University of Toronto Students' Union             | ✓         |           |
| Association of Part-time Undergraduate Students   |           | ✓         |
| Arts & Science Students' Union                    | ✓         |           |
| CIUT 89.5 FM (U of T Community Radio)             | ✓         |           |
| The Varsity                                       | ✓         |           |
| KPE Co-Curricular Programs, Services & Facilities | ✓         | ✓         |
| Hart House                                        | ✓         | ✓