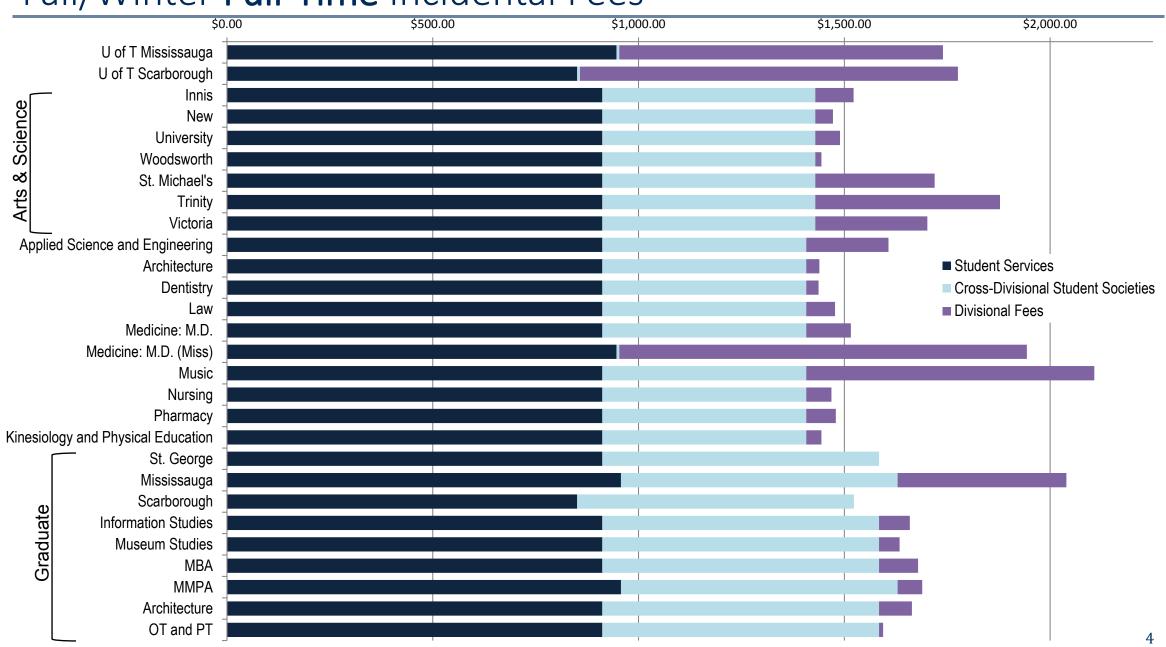

|  |  |
| Policy for Compulsory Non-Academic Incidental Fees |                                                                |                                                            |  |  |

Policy on Ancillary Fees

#### The "Protocol"

(MOA between SAC, UTGSU, APUS for a Long-Term Protocol on the Increase or Introduction of Compulsory Non-Tuition Related Fees)

#### The Report

#### **Divisional Fee Information**

Total of Campus Services Fees, Cross-Divisional Student Societies and Divisional Fees

**Details of Student Society Fees** (Schedule 1)

**Details of Campus Services Fees** (Schedule 2)

For Reference: Details of Federated Colleges Student Society Fees and Service Fees (Schedules 3 and 4)

### Fall/Winter Full-Time Incidental Fees



#### Fall/Winter **Part-Time** Incidental Fees



## Examples (St. George)

| Undergraduate Students at University College      | Full-Time | Part-Time |
|---------------------------------------------------|-----------|-----------|
| University College Literary & Athletic Society    | ✓         | ✓         |
| University of Toronto Students' Union             | ✓         |           |
| Association of Part-time Undergraduate Students   |           | ✓         |
| Arts & Science Students' Union                    | ✓         |           |
| CIUT 89.5 FM (U of T Community Radio)             | ✓         |           |
| The Varsity                                       | ✓         |           |
| KPE Co-Curricular Programs, Services & Facilities | ✓         | ✓         |
| Hart House