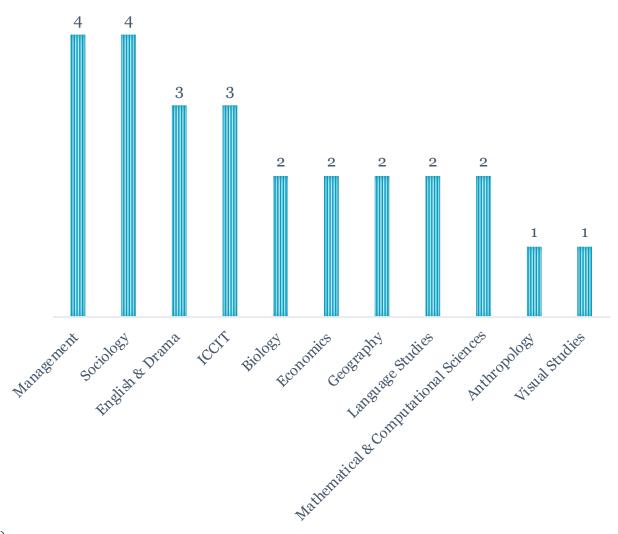

## **New Hires by Department**

| Home Unit                             | FTE in<br>Count Home Unit |       |
|---------------------------------------|---------------------------|-------|
| Anthropology                          | 1                         |       |
| Biology*                              | 2                         |       |
| Economics                             |                           |       |
| English & Drama*†                     | 2                         |       |
| Geography‡§                           | 3                         |       |
| ICCIT                                 | 2                         | 1.51  |
| Language Studies                      | 3                         | 3.00  |
| Management <sup>‡</sup>               | 2                         | 2.00  |
| Mathematical & Computational Sciences | 4                         | 3.02  |
| Sociology                             | 2                         | 2.00  |
| Visual Studies                        | 4                         | 4.00  |
|                                       | 1                         | 0.50  |
| Total                                 | 26                        | 23.63 |