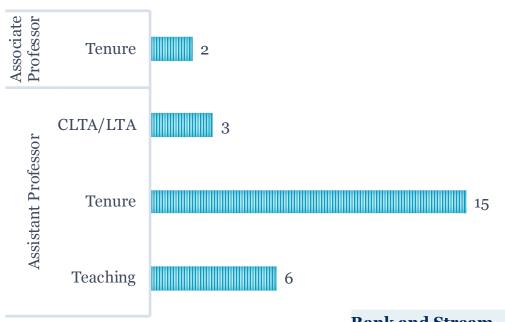

|
| University of Sharjah                       | 1     |
| USA                                         | 11    |
| Brown University                            | 1     |
| Columbia University                         | 1     |
| Harvard Business School                     | 1     |
| Harvard Medical School                      | 1     |
| Massachusetts Institute of Technology (MIT) | 1     |
| University of California, Davis             | 1     |
| University of California, Los Angeles       | 2     |
| University of Florida                       | 1     |
| University of Illinois at Urbana            | 1     |
| University of Washington                    | 1     |
| Total                                       | 26    |





### **Rank and Stream of Hires**

Including spousal hires











## **Gender Distribution by Sector\***

#### GENDER DISTRIBUTION BY SECTOR



| Rank and Stream                 | Men | Won | nen Tota | 1  |
|---------------------------------|-----|-----|----------|----|
| Humanities                      |     | 0   | 4        | 4  |
| Professional & Applied Sciences |     | 3   | 6        | 9  |
| Sciences                        |     | 3   | 0        | 3  |
| Social Sciences                 |     | 4   | 3        | 7  |
| Total                           |     | 10  | 13       | 23 |

#### GENDER DISTRIBUTION OF ALL NEW HIRES





<sup>\*</sup>Does <u>not</u> include spousal hires – includes only those Faculty hired through search and selection process

## **2019 Total Faculty Complement: Stream**

- 458 Faculty in total
- 391 continuing faculty