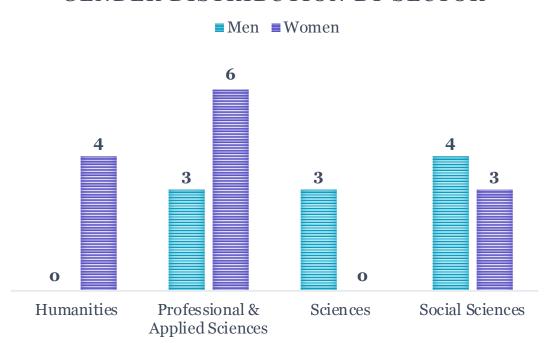

## **Gender Distribution by Sector\***

#### GENDER DISTRIBUTION BY SECTOR

| Rank and Stream                 | Men | Won | nen Tota | 1  |
|---------------------------------|-----|-----|----------|----|
| Humanities                      |     | 0   | 4        | 4  |
| Professional & Applied Sciences |     | 3   | 6        | 9  |
| Sciences                        |     | 3   | 0        | 3  |
| Social Sciences                 |     | 4   | 3        | 7  |
| Total                           |     | 10  | 13       | 23 |

#### GENDER DISTRIBUTION OF ALL NEW HIRES

<sup>\*</sup>Does <u>not</u> include spousal hires – includes only those Faculty hired through search and selection process