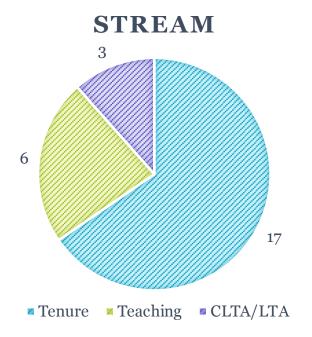

|
| University of Sharjah                       | 1     |
| USA                                         | 11    |
| Brown University                            | 1     |
| Columbia University                         | 1     |
| Harvard Business School                     | 1     |
| Harvard Medical School                      | 1     |
| Massachusetts Institute of Technology (MIT) | 1     |
| University of California, Davis             | 1     |
| University of California, Los Angeles       | 2     |
| University of Florida                       | 1     |
| University of Illinois at Urbana            | 1     |
| University of Washington                    | 1     |
| Total                                       | 26    |





### **Rank and Stream of Hires**

Including spousal hires











## **Gender Distribution by Sector\***

#### GENDER DISTRIBUTION BY SECTOR



| Rank and Stream                 | Men | Won | nen Tota | 1  |
|---------------------------------|-----|-----|----------|----|
| Humanities                      |     | 0   | 4        | 4  |
| Professional & Applied Sciences |     | 3   | 6        | 9  |
| Sciences                        |     | 3   | 0        | 3  |
| Social Sciences                 |     | 4   | 3        | 7  |
| Total                           |     | 10  | 13       | 23 |

#### GENDER DISTRIBUTION OF ALL NEW HIRES





<sup>\*</sup>Does <u>not</u> include spousal hires – includes only those Faculty hired through search and selection process

## **2019 Total Faculty Complement: Stream**

- 458 Faculty in total
- 391 continuing faculty exc