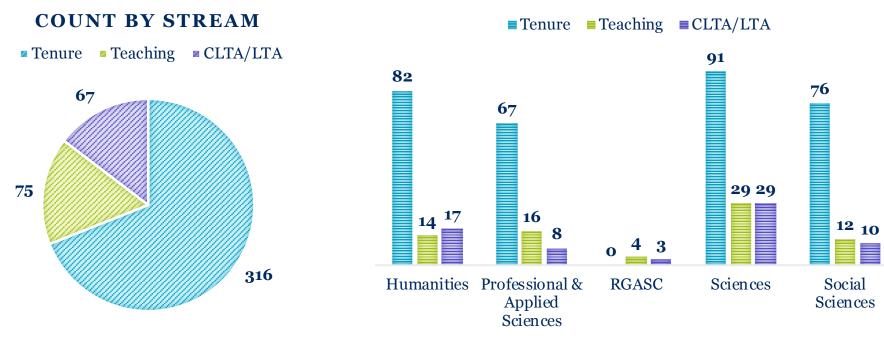

## **2019 Total Faculty Complement: Stream**

- 458 Faculty in total
- 391 continuing faculty excluding term-limited faculty (CLTA/LTA)

#### COUNT OF STREAM BY SECTOR

## **2019 Total Faculty Complement: Rank**

**Excluding Term-limited Faculty** 

#### **RANK BY STREAM**