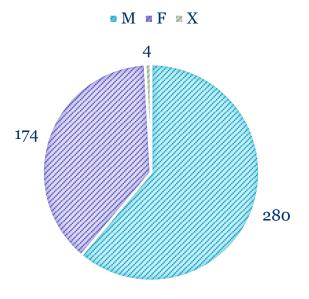

## **2019 Total Faculty Complement: Gender**

#### **COUNT OF GENDER**

M, F, and X are based on the Gender choices currently available for Faculty to select in Employee Self Service, which connects to the source of this data, HRIS.