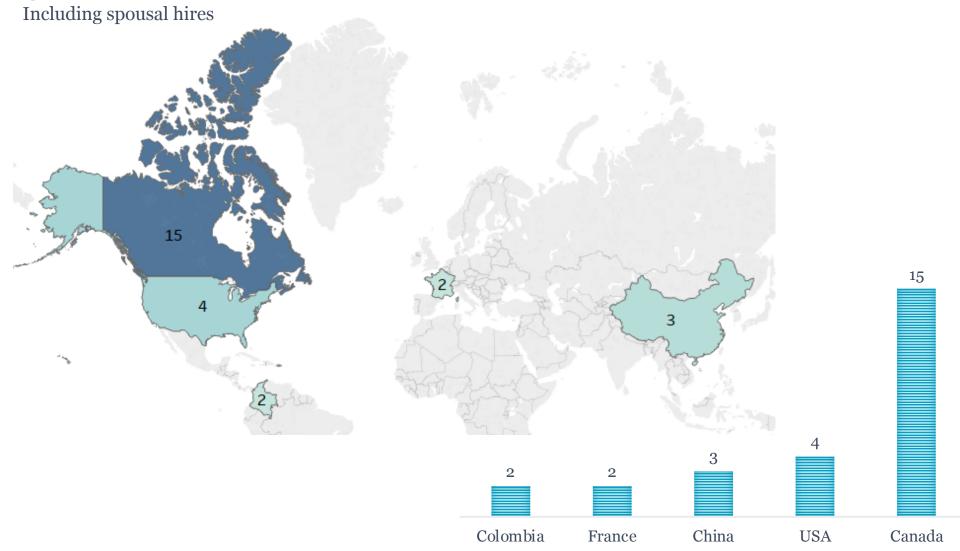

### **Institution and Country of PhD Conferred\***

Including spousal hires

| Country/ Institute of PhD Conferred         | Count |
|---------------------------------------------|-------|
| Canada                                      | 10    |
| McMaster University                         | 1     |
| Queen's University                          | 2     |
| University of Ottawa                        | 1     |
| University of British Columbia              | 1     |
| University of Toronto                       | 3     |
| Western University                          | 1     |
| York University                             | 1     |
| The Netherlands / France                    | 1     |
| Tilberg University and Université Paris-    |       |
| Dauphine                                    | 1     |
| UK                                          | 1     |
| Bradford University                         | 1     |
| USA                                         | 14    |
| Brown University                            | 1     |
| Columbia University                         | 2     |
| Florida State University                    | 1     |
| Harvard Business School                     | 1     |
| Massachusetts Institute of Technology (MIT) | 1     |
| Northwestern University                     | 1     |
| University of Alabama at Birmingham         | 1     |
| University of California, Los Angeles       | 2     |
| University of Illinois at Urbana            | 1     |
| University of Maryland                      | 2     |
| University of Massachusetts Amherst         | 1     |
| Total                                       | 26    |