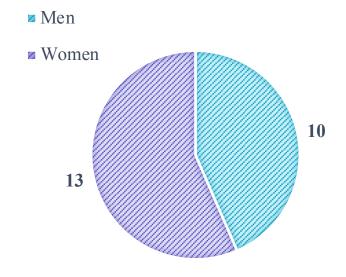

## **Gender Distribution by Sector\***

#### GENDER DISTRIBUTION BY SECTOR

| Rank and Stream                 | Men | Won | nen Tota | 1  |
|---------------------------------|-----|-----|----------|----|
| Humanities                      |     | 0   | 4        | 4  |
| Professional & Applied Sciences |     | 3   | 6        | 9  |
| Sciences                        |     | 3   | 0        | 3  |
| Social Sciences                 |     | 4   | 3        | 7  |
| Total                           |     | 10  | 13       | 23 |

#### GENDER DISTRIBUTION OF ALL NEW HIRES

<sup>\*</sup>Does <u>not</u> include spousal hires – includes only those Faculty hired through search and selection process