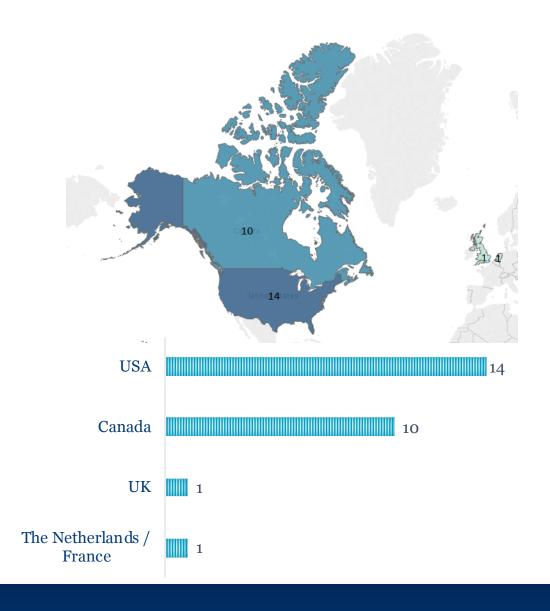

### **Institution and Country of PhD Conferred\***

Including spousal hires

| Country/ Institute of PhD Conferred         | Count |
|---------------------------------------------|-------|
| Canada                                      | 10    |
| McMaster University                         | 1     |
| Queen's University                          | 2     |
| University of Ottawa                        | 1     |
| University of British Columbia              | 1     |
| University of Toronto                       | 3     |
| Western University                          | 1     |
| York University                             | 1     |
| The Netherlands / France                    | 1     |
| Tilberg University and Université Paris-    |       |
| Dauphine                                    | 1     |
| UK                                          | 1     |
| Bradford University                         | 1     |
| USA                                         | 14    |
| Brown University                            | 1     |
| Columbia University                         | 2     |
| Florida State University                    | 1     |
| Harvard Business School                     | 1     |
| Massachusetts Institute of Technology (MIT) | 1     |
| Northwestern University                     | 1     |
| University of Alabama at Birmingham         | 1     |
| University of California, Los Angeles       | 2     |
| University of Illinois at Urbana            | 1     |
| University of Maryland                      | 2     |
| University of Massachusetts Amherst         | 1     |
| Total                                       | 26    |