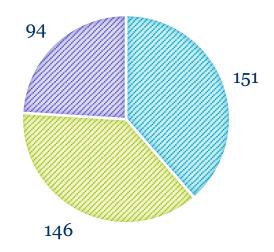

## **2019 Total Faculty Complement: Gender**

#### **COUNT OF GENDER**

M, F, and X are based on the Gender choices currently available for Faculty to select in Employee Self Service, which connects to the source of this data, HRIS.