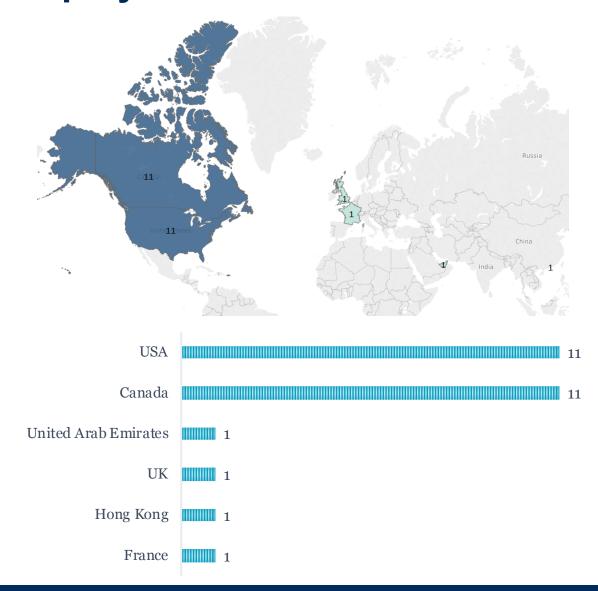

### **Institution and Country Last Employed**

Including spousal hires

| Country / Institute Last Employed           | Count |
|---------------------------------------------|-------|
| Canada                                      | 11    |
| Centre of Forensic Sciences and             |       |
| University of Toronto                       | 1     |
| Hospital for Sick Children                  | 1     |
| Queen's University                          | 1     |
| University of British Columbia              | 1     |
| University of Toronto                       | 6     |
| University of Waterloo                      | 1     |
| France                                      | 1     |
| Université Paris-Dauphine                   | 1     |
| Hong Kong                                   | 1     |
| The Hong Kong University of Science and     |       |
| Technology                                  | 1     |
| UK                                          | 1     |
| University of Leicester                     | 1     |
| United Arab Emirates                        | 1     |
| University of Sharjah                       | 1     |
| USA                                         | 11    |
| Brown University                            | 1     |
| Columbia University                         | 1     |
| Harvard Business School                     | 1     |
| Harvard Medical School                      | 1     |
| Massachusetts Institute of Technology (MIT) | 1     |
| University of California, Davis             | 1     |
| University of California, Los Angeles       | 2     |
| University of Florida                       | 1     |
| University of Illinois at Urbana            | 1     |
| University of Washington                    | 1     |
| Total                                       | 26    |