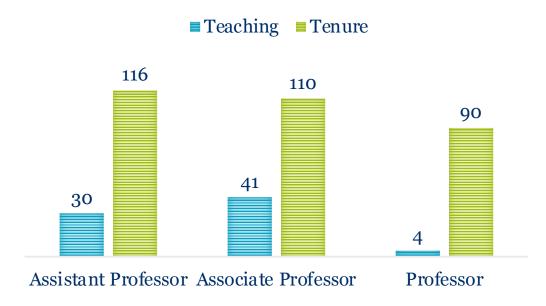

## **2019 Total Faculty Complement: Rank**

**Excluding Term-limited Faculty** 

#### **COUNT BY RANK**

■ Associate Professor ■ Assistant Professor ■ Pro