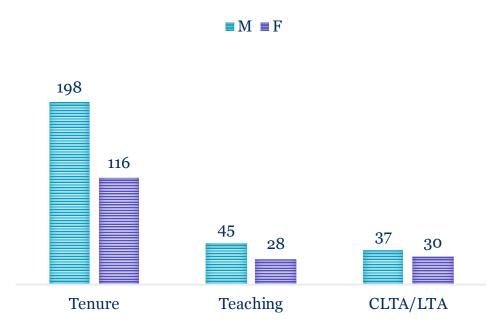

## **2019 Total Faculty Complement: Gender**

#### **GENDER BY STREAM**

Note that data is suppressed where the number of individuals in a group is fewer than 3.