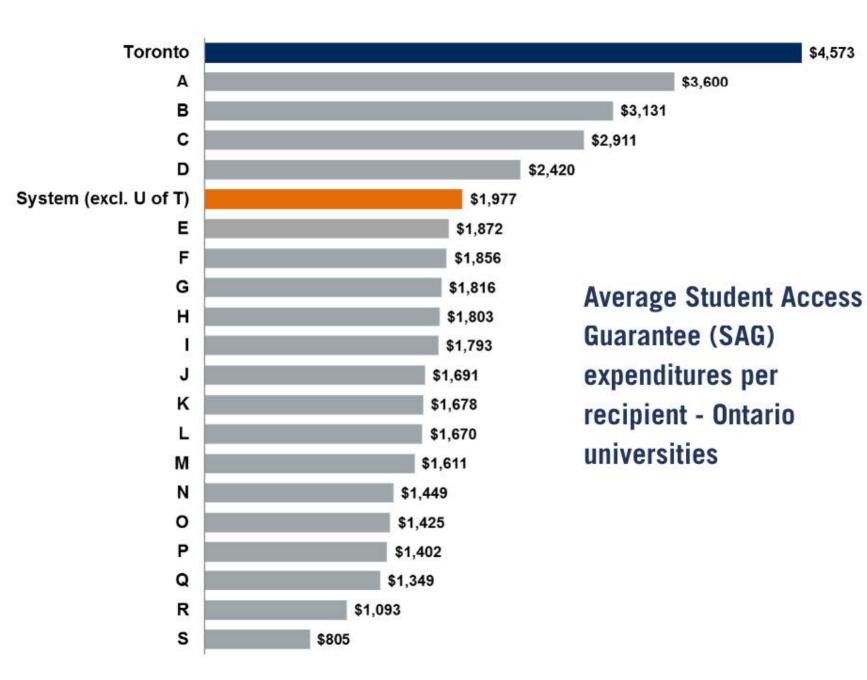

Science Fields 2013-17) with **905,887 citations**.



#### TRI-AGENCY FUNDING

U of T has the largest share of Tri-Agency Funding in Canada (16% in 2017-18), with total funding of \$312M.



#### **FACULTY AWARDS**

U of T faculty receive a dominant share of prestigious honours in Canada, including 50% of National Academy of Medicine Members and 70% of Steacie Prizes.





# INTERNATIONAL RANKINGS











NATIONAL TAIWAN
UNIVERSITY

US NEWS & WORLD
REPORT

TIMES HIGHER EDUCATION

SHANGHAI RANKING (ARWU) QS WORLD UNIVERSITY
RANKINGS

## GRADUATE EMPLOYABILITY RANKINGS





13th

OVERALL IN THE WORLD

7th

OUT OF ALL PUBLICLY FUNDED INSTITUTIONS GLOBALLY 1st

OUT OF ALL PUBLICLY FUNDED INSTITUTIONS IN NORTH AMERICA



# STUDENT FINANCIAL SUPPORT

(STUDENT ACCESS GUARANTEE EXPENDITURES)





# STUDENTS REGISTERED WITH ACCESSIBILITY SERVICES





### UNDERGRADUATE RETENTION AND GRADUATION





# OUTBOUND GLOBAL EXPERIENCE





# UNDERGRADUATE PAID PLACEMENTS



■ UTSC CO-OP

■ Professional Experience Year









17,115



#### **U OF T GRADUATE REPUTATION & EMPLOYABILITY**



\*based on Ontario University Graduate Survey (2017-18)



# FINANCIAL HEALTH

CREDIT RATING (2018)

| University                     | Moody's Investors<br>Service | Standard & Poor's | Dominion Bond<br>Rating Service |
|--------------------------------|------------------------------|-------------------|---------------------------------|
| University of Michigan         | Aaa                          | AAA               |                                 |
| University of Texas system     | Aaa