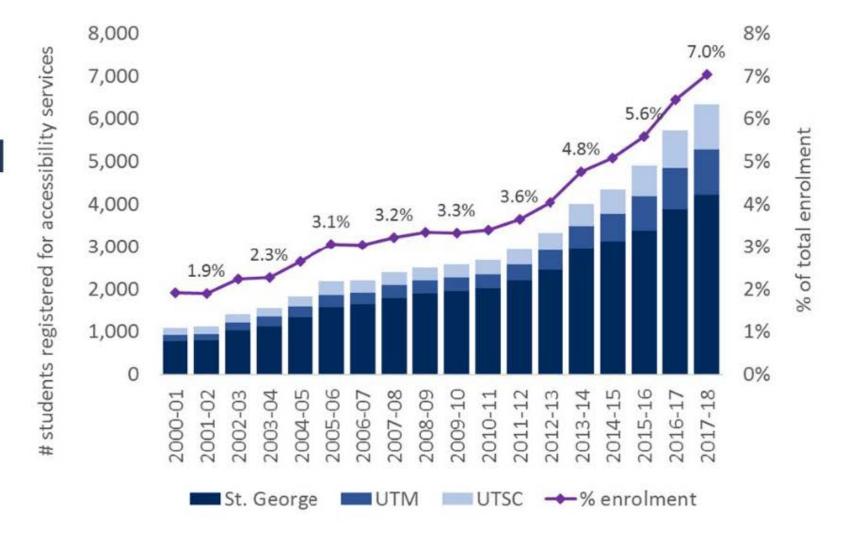

#### TRI-AGENCY FUNDING

U of T has the largest share of Tri-Agency Funding in Canada (16% in 2017-18), with total funding of \$312M.



#### **FACULTY AWARDS**

U of T faculty receive a dominant share of prestigious honours in Canada, including 50% of National Academy of Medicine Members and 70% of Steacie Prizes.





# INTERNATIONAL RANKINGS











NATIONAL TAIWAN
UNIVERSITY

US NEWS & WORLD
REPORT

TIMES HIGHER EDUCATION

SHANGHAI RANKING (ARWU) QS WORLD UNIVERSITY
RANKINGS

## GRADUATE EMPLOYABILITY RANKINGS





13th

OVERALL IN THE WORLD

7th

OUT OF ALL PUBLICLY FUNDED INSTITUTIONS GLOBALLY 1st

OUT OF ALL PUBLICLY FUNDED INSTITUTIONS IN NORTH AMERICA



# STUDENT FINANCIAL SUPPORT

(STUDENT ACCESS GUARANTEE EXPENDITURES)





# STUDENTS REGISTERED WITH ACCESSIBILITY SERVICES





### UNDERGRADUATE RETENTION AND GRADUATION





# OUTBOUND GLOBAL EXPERIENCE





# UNDERGRADUATE PAID PLACEMENTS



■ UTSC CO-OP

■ Professional Experience Year









17,115



#### **U OF T GRADUATE REPUTATION & EMPLOYABILITY**



\*based on Ontario University Graduate Survey (2017-18)



# FINANCIAL HEALTH

CREDIT RATING (2018)

| University                     | Moody's Investors<br>Service | Standard & Poor's | Dominion Bond<br>Rating Service |
|--------------------------------|------------------------------|-------------------|---------------------------------|
| University of Michigan         | Aaa                          | AAA               |                                 |
| University of Texas system     | Aaa                          | AAA               |