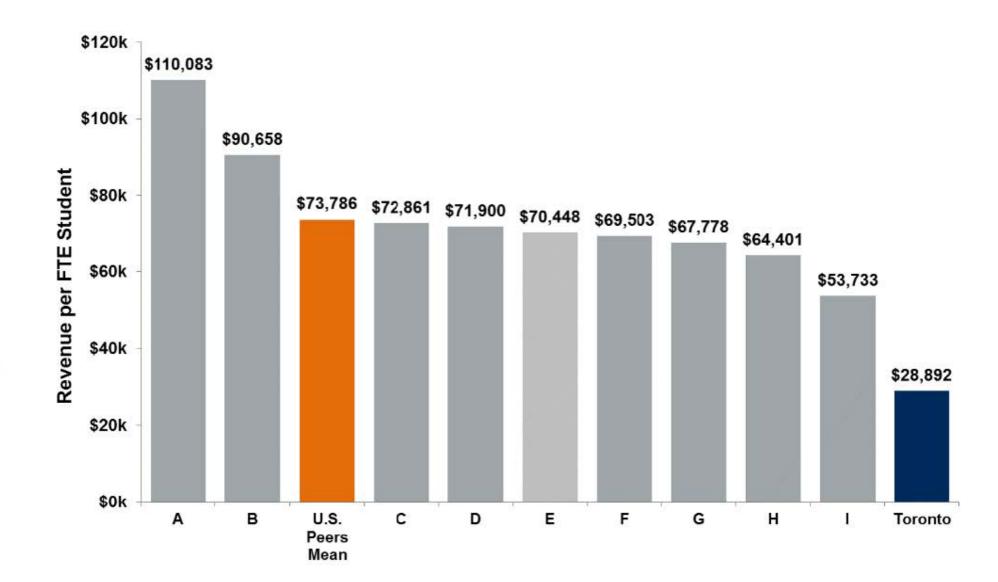

|
| University of California       | Aa2                          | AA                |                                 |
| University of Ottawa           | Aa2                          |                   | AA(low)                         |
| McGill University              | Aa2                          | AA-               |                                 |
| University of Arizona          | Aa2                          | AA-               |                                 |
| University of Illinois         | A1                           | A-                |                                 |
|                                |                              |                   |                                 |



# TOTAL REVENUE PER STUDENT

(IN USD, VERSUS PUBLIC PEERS)