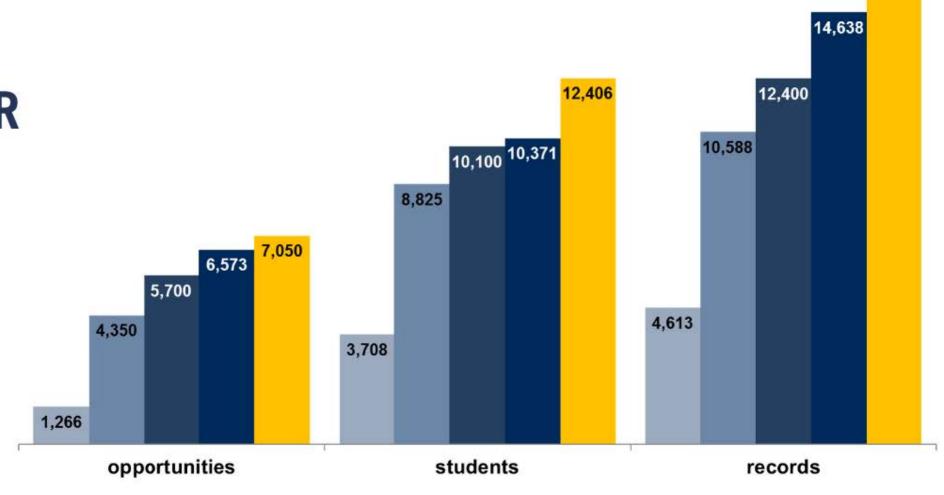

lty receive a dominant share of prestigious honours in Canada, including 50% of National Academy of Medicine Members and 70% of Steacie Prizes.





# INTERNATIONAL RANKINGS











NATIONAL TAIWAN
UNIVERSITY

US NEWS & WORLD
REPORT

TIMES HIGHER EDUCATION

SHANGHAI RANKING (ARWU) QS WORLD UNIVERSITY
RANKINGS

## GRADUATE EMPLOYABILITY RANKINGS





13th

OVERALL IN THE WORLD

7th

OUT OF ALL PUBLICLY FUNDED INSTITUTIONS GLOBALLY 1st

OUT OF ALL PUBLICLY FUNDED INSTITUTIONS IN NORTH AMERICA



# STUDENT FINANCIAL SUPPORT

(STUDENT ACCESS GUARANTEE EXPENDITURES)





# STUDENTS REGISTERED WITH ACCESSIBILITY SERVICES





### UNDERGRADUATE RETENTION AND GRADUATION





# OUTBOUND GLOBAL EXPERIENCE





# UNDERGRADUATE PAID PLACEMENTS



■ UTSC CO-OP

■ Professional Experience Year









17,115



#### **U OF T GRADUATE REPUTATION & EMPLOYABILITY**



\*based on Ontario University Graduate Survey (2017-18)



# FINANCIAL HEALTH

CREDIT RATING (2018)

| University                     | Moody's Investors<br>Service | Standard & Poor's | Dominion Bond<br>Rating Service |
|--------------------------------|------------------------------|-------------------|---------------------------------|
| University of Michigan         | Aaa                          | AAA               |                                 |
| University of Texas system     | Aaa                          | AAA               |                                 |
| University of Washington       | Aaa                          | AA+               |                                 |
| University of British Columbia