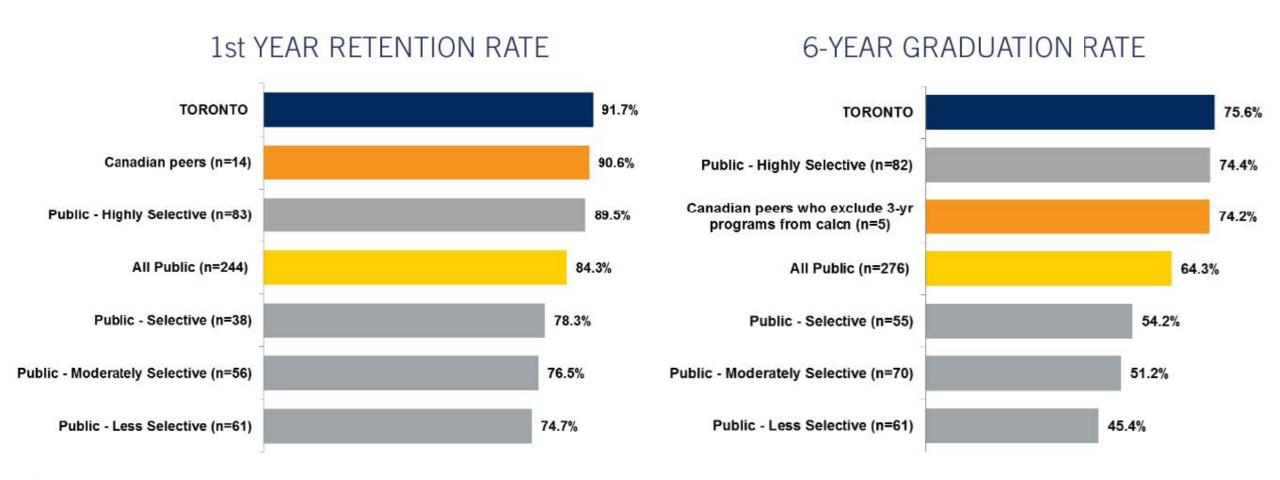

share of Tri-Agency Funding in Canada (16% in 2017-18), with total funding of \$312M.



#### **FACULTY AWARDS**

U of T faculty receive a dominant share of prestigious honours in Canada, including 50% of National Academy of Medicine Members and 70% of Steacie Prizes.





# INTERNATIONAL RANKINGS











NATIONAL TAIWAN
UNIVERSITY

US NEWS & WORLD
REPORT

TIMES HIGHER EDUCATION

SHANGHAI RANKING (ARWU) QS WORLD UNIVERSITY
RANKINGS

## GRADUATE EMPLOYABILITY RANKINGS





13th

OVERALL IN THE WORLD

7th

OUT OF ALL PUBLICLY FUNDED INSTITUTIONS GLOBALLY 1st

OUT OF ALL PUBLICLY FUNDED INSTITUTIONS IN NORTH AMERICA



# STUDENT FINANCIAL SUPPORT

(STUDENT ACCESS GUARANTEE EXPENDITURES)





# STUDENTS REGISTERED WITH ACCESSIBILITY SERVICES





### UNDERGRADUATE RETENTION AND GRADUATION





# OUTBOUND GLOBAL EXPERIENCE





# UNDERGRADUATE PAID PLACEMENTS



■ UTSC CO-OP

■ Professional Experience Year









17,115



#### **U OF T GRADUATE REPUTATION & EMPLOYABILITY**



\*based on Ontario University Graduate Survey (2017-18)



# FINANCIAL HEALTH

CREDIT RATING (2018)

| University                     | Moody's Investors<br>Service | Standard & Poor's | Dominion Bond<br>Rating Service |
|--------------------------------|------------------------------|-------------------|---------------------------------|
| University of Michigan         | Aaa                          | AAA               |                                 |
| University of Texas system     | Aaa                          | AAA               |                                 |
| University of Washington