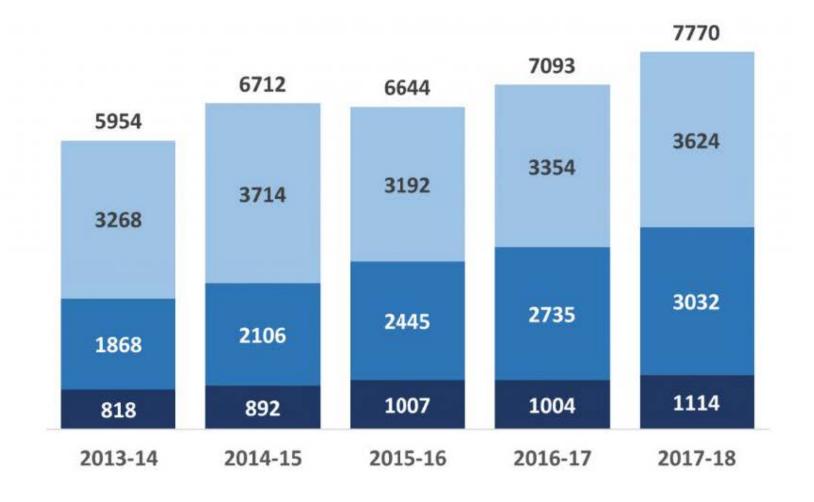

T faculty receive a dominant share of prestigious honours in Canada, including 50% of National Academy of Medicine Members and 70% of Steacie Prizes.





# INTERNATIONAL RANKINGS











NATIONAL TAIWAN
UNIVERSITY

US NEWS & WORLD
REPORT

TIMES HIGHER EDUCATION

SHANGHAI RANKING (ARWU) QS WORLD UNIVERSITY
RANKINGS

## GRADUATE EMPLOYABILITY RANKINGS





13th

OVERALL IN THE WORLD

7th

OUT OF ALL PUBLICLY FUNDED INSTITUTIONS GLOBALLY 1st

OUT OF ALL PUBLICLY FUNDED INSTITUTIONS IN NORTH AMERICA



# STUDENT FINANCIAL SUPPORT

(STUDENT ACCESS GUARANTEE EXPENDITURES)





# STUDENTS REGISTERED WITH ACCESSIBILITY SERVICES





### UNDERGRADUATE RETENTION AND GRADUATION





# OUTBOUND GLOBAL EXPERIENCE





# UNDERGRADUATE PAID PLACEMENTS



■ UTSC CO-OP

■ Professional Experience Year









17,115



#### **U OF T GRADUATE REPUTATION & EMPLOYABILITY**



\*based on Ontario University Graduate Survey (2017-18)



# FINANCIAL HEALTH

CREDIT RATING (2018)

| University                     | Moody's Investors<br>Service | Standard & Poor's | Dominion Bond<br>Rating Service |
|--------------------------------|------------------------------|-------------------|---------------------------------|
| University of Michigan         | Aaa                          | AAA               |                                 |
| University of Texas system     | Aaa                          | AAA               |                                 |
| University of Washington       | Aaa                          | AA+               |                                 |
| University of British Co