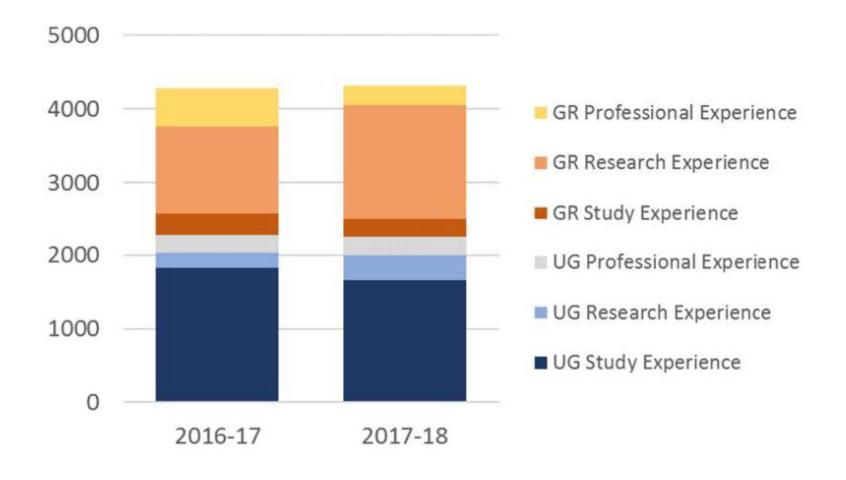

ada (16% in 2017-18), with total funding of \$312M.



#### **FACULTY AWARDS**

U of T faculty receive a dominant share of prestigious honours in Canada, including 50% of National Academy of Medicine Members and 70% of Steacie Prizes.





# INTERNATIONAL RANKINGS











NATIONAL TAIWAN
UNIVERSITY

US NEWS & WORLD
REPORT

TIMES HIGHER EDUCATION

SHANGHAI RANKING (ARWU) QS WORLD UNIVERSITY
RANKINGS

## GRADUATE EMPLOYABILITY RANKINGS





13th

OVERALL IN THE WORLD

7th

OUT OF ALL PUBLICLY FUNDED INSTITUTIONS GLOBALLY 1st

OUT OF ALL PUBLICLY FUNDED INSTITUTIONS IN NORTH AMERICA



# STUDENT FINANCIAL SUPPORT

(STUDENT ACCESS GUARANTEE EXPENDITURES)





# STUDENTS REGISTERED WITH ACCESSIBILITY SERVICES





### UNDERGRADUATE RETENTION AND GRADUATION





# OUTBOUND GLOBAL EXPERIENCE





# UNDERGRADUATE PAID PLACEMENTS



■ UTSC CO-OP

■ Professional Experience Year









17,115



#### **U OF T GRADUATE REPUTATION & EMPLOYABILITY**



\*based on Ontario University Graduate Survey (2017-18)



# FINANCIAL HEALTH

CREDIT RATING (2018)

| University                     | Moody's Investors<br>Service | Standard & Poor's | Dominion Bond<br>Rating Service |
|--------------------------------|------------------------------|-------------------|---------------------------------|
| University of Michigan         | Aaa                          | AAA               |                                 |
| University of Texas system     | Aaa                          | AAA               |                                 |
| University of Washington       | Aaa