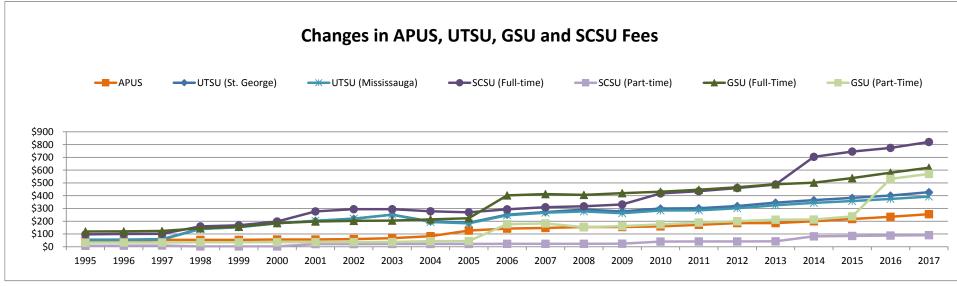

The first section of the report identifies fees in each divisional table as either those whose proceeds fund a University service, those whose proceeds go to a University-wide student society, or those whose proceeds go to a student society or service of the division. Bar charts compare the total fees paid by students by division.

Changes to student society fees (including portions of fees which are designated for specific purposes) are subject to the terms and conditions outlined in the *Policy for Compulsory Non-Academic Incidental Fees* and the societies' own constitutions and/or by-laws. Increases which are greater than the cost of living must be supported by a positive result in a recent referendum. Requests for increases which are less than or equal to the cost of living must be supported by a previous referendum approving annual increases by an established inflation factor. When such a provision is approved by referendum, annual increases – no greater than the Ontario Consumer Price Index of the previous December (or no greater than an inflation factor approved by referendum) – may be requested upon approval of the organization's board or council. Student society fees, including portions designated for specific purposes, are detailed in Schedule 1.