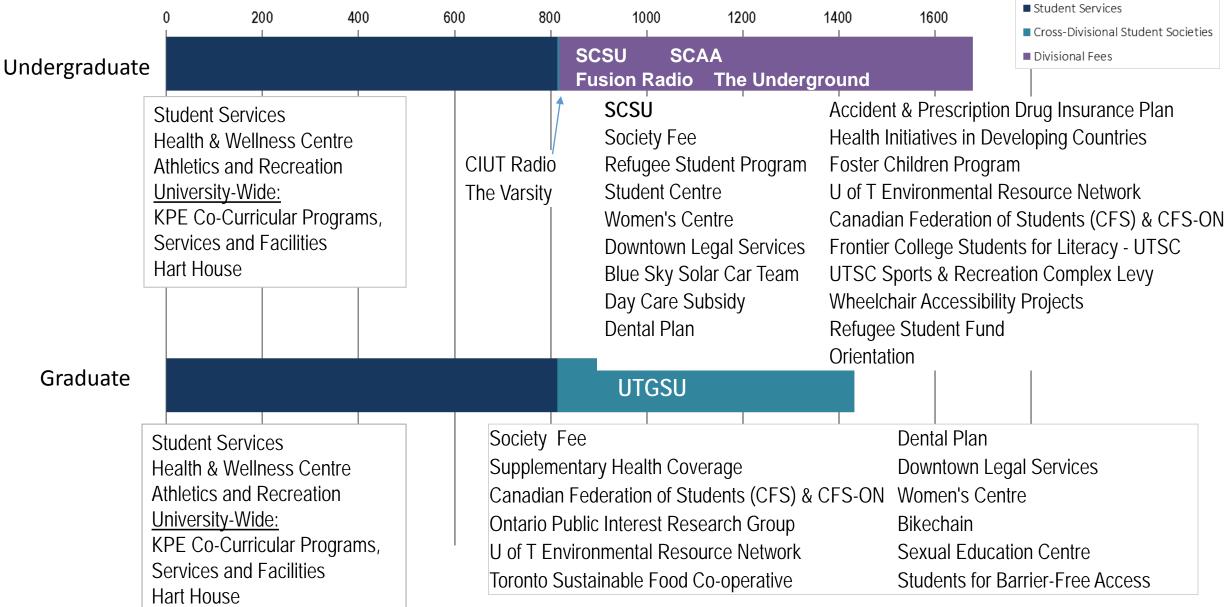

The first section of the report identifies fees in each divisional table as either those whose proceeds fund a University service, those whose proceeds go to a University-wide student society, or those whose proceeds go to a student society or service of the division. Bar charts compare the total fees paid by students by division.

Fees for divisional student societies and other divisional fees are listed in a white background. Fees for central and cross-divisional student societies are listed in a light shaded background.

Fees for University operated services are listed in a dark shaded background.