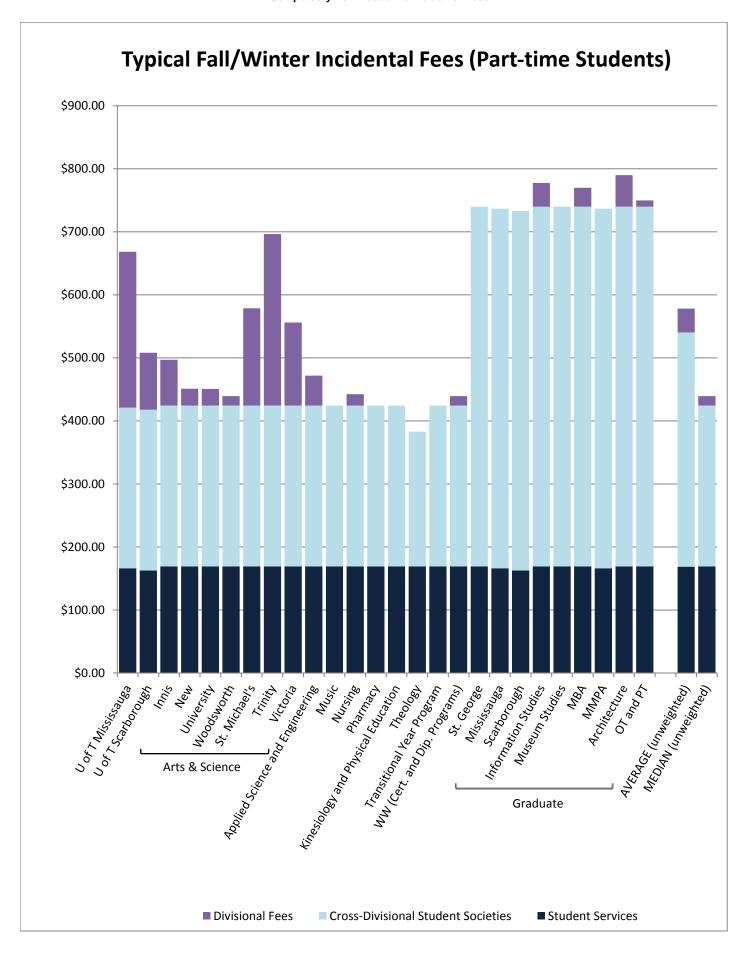

The first section of the report identifies fees in each divisional table as either those whose proceeds fund a University service, those whose proceeds go to a University-wide student society, or those whose proceeds go to a student society or service of the division. Bar charts compare the total fees paid by students by division.

#### **Table of Contents**

| Divisional Fee Information                          | Page 1  |
|-----------------------------------------------------|---------|
| Typical Fall/Winter Incidental Fees (FT)            | Page 9  |
| Typical Fall/Winter Incidental Fees (PT)            | Page 10 |
| Relative Fee Increases                              | Page 11 |
| Schedule 1: Student Society Fees                    | Page 12 |
| Schedule 2: Campus Services Fees                    | Page 19 |
| Schedule 3: Federated Colleges Student Society Fees | Page 20 |
| Schedule 4: Federated Colleges Services Fees        | Page 21 |
| Student Society Fee Charts                          | Page 22 |