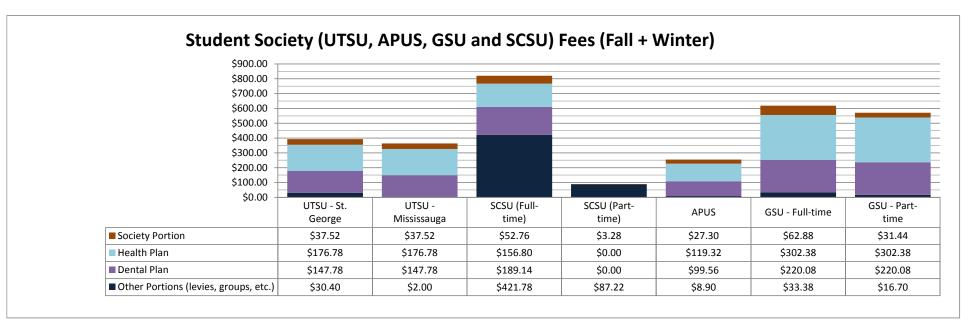

Changes to student society fees (including portions of fees which are designated for specific purposes) are subject to the terms and conditions outlined in the *Policy for Compulsory Non-Academic Incidental Fees* and the societies' own constitutions and/or by-laws. Increases which are greater than the cost of living must be supported by a positive result in a recent referendum. Requests for increases which are less than or equal to the cost of living must be supported by a previous referendum approving annual increases by an established inflation factor. When such a provision is approved by referendum, annual increases – no greater than the Ontario Consumer Price Index of the previous December (or no greater than an inflation factor approved by referendum) – may be requested upon approval of the organization's board or council. Student society fees, including portions designated for specific purposes, are detailed in Schedule 1.

#### **Table of Contents**

| Divisional Fee Information                          | Page 1  |
|-----------------------------------------------------|---------|
| Typical Fall/Winter Incidental Fees (FT)            | Page 9  |
| Typical Fall/Winter Incidental Fees (PT)            | Page 10 |
| Relative Fee Increases                              | Page 11 |
| Schedule 1: Student Society Fees                    | Page 12 |
| Schedule 2: Campus Services Fees                    | Page 19 |
| Schedule 3: Federated Colleges Student Society Fees | Page 20 |
| Schedule 4: Federated Colleges Services Fees        | Page 21 |
| Student Society Fee Charts                          | Page 22 |