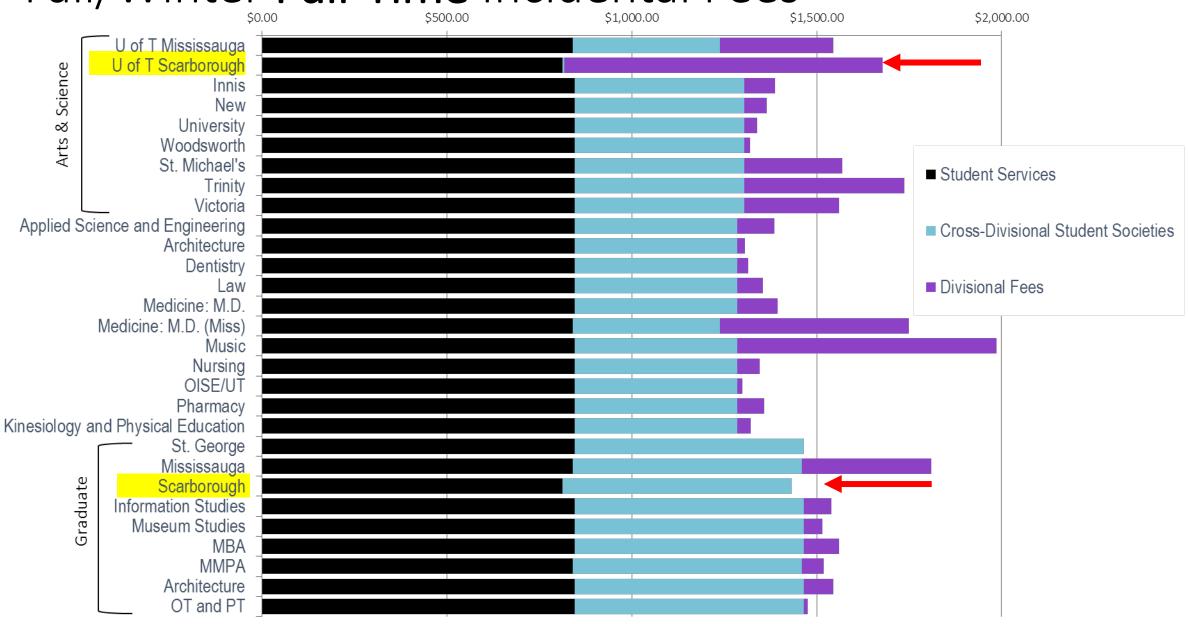

The first section of the report identifies fees in each divisional table as either those whose proceeds fund a University service, those whose proceeds go to a University-wide student society, or those whose proceeds go to a student society or service of the division. Bar charts compare the total fees paid by students by division.

#### **Table of Contents**

| Divisional Fee Information                          | Page 1  |
|-----------------------------------------------------|---------|
| Typical Fall/Winter Incidental Fees (FT)            | Page 9  |
| Typical Fall/Winter Incidental Fees (PT)            | Page 10 |
| Relative Fee Increases                              | Page 11 |
| Schedule 1: Student Society Fees                    | Page 12 |
| Schedule 2: Campus Services Fees                    | Page 19 |
| Schedule 3: Federated Colleges Student Society Fees | Page 20 |
| Schedule 4: Federated Colleges Services Fees        | Page 21 |
| Student Society Fee Charts                          | Page 22 |

Fees for divisional student societies and other divisional fees are listed in a white background. Fees for central and cross-divisional student societies are listed in a light shaded background.

Fees for University operated services are listed in a dark shaded background.