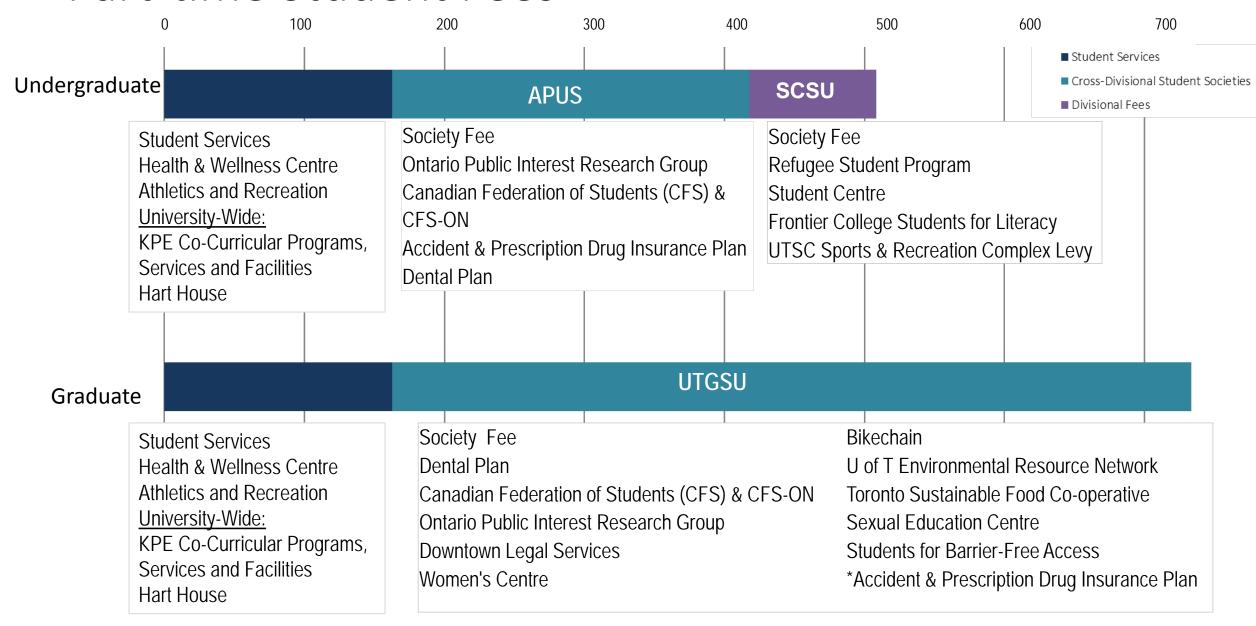

The first section of the report identifies fees in each divisional table as either those whose proceeds fund a University service, those whose proceeds go to a University-wide student society, or those whose proceeds go to a student society or service of the division. Bar charts compare the total fees paid by students by division.

Fees for divisional student societies and other divisional fees are listed in a white background. Fees for central and cross-divisional student societies are listed in a light shaded background.

Fees for University operated services are listed in a dark shaded background.