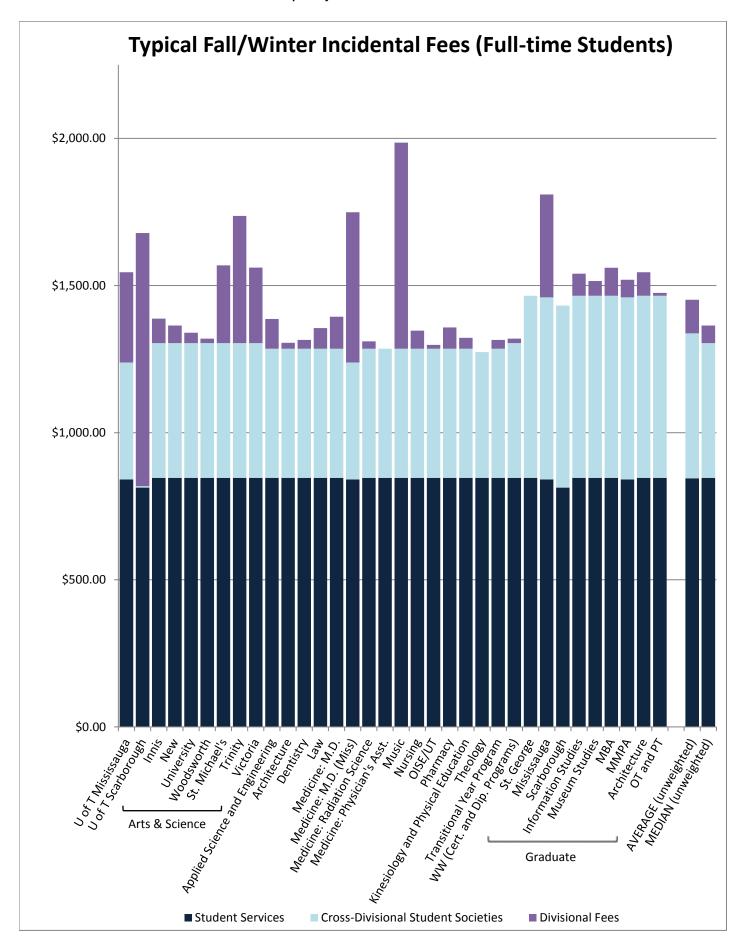

The first section of the report identifies fees in each divisional table as either those whose proceeds fund a University service, those whose proceeds go to a University-wide student society, or those whose proceeds go to a student society or service of the division. Bar charts compare the total fees paid by students by division.

#### **Table of Contents**

| Divisional Fee Information                          | Page 1  |
|-----------------------------------------------------|---------|
| Typical Fall/Winter Incidental Fees (FT)            | Page 9  |
| Typical Fall/Winter Incidental Fees (PT)            | Page 10 |
| Relative Fee Increases                              | Page 11 |
| Schedule 1: Student Society Fees                    | Page 12 |
| Schedule 2: Campus Services Fees                    | Page 19 |
| Schedule 3: Federated Colleges Student Society Fees | Page 20 |
| Schedule 4: Federated Colleges Services Fees        | Page 21 |
| Student Society Fee Charts                          | Page 22 |