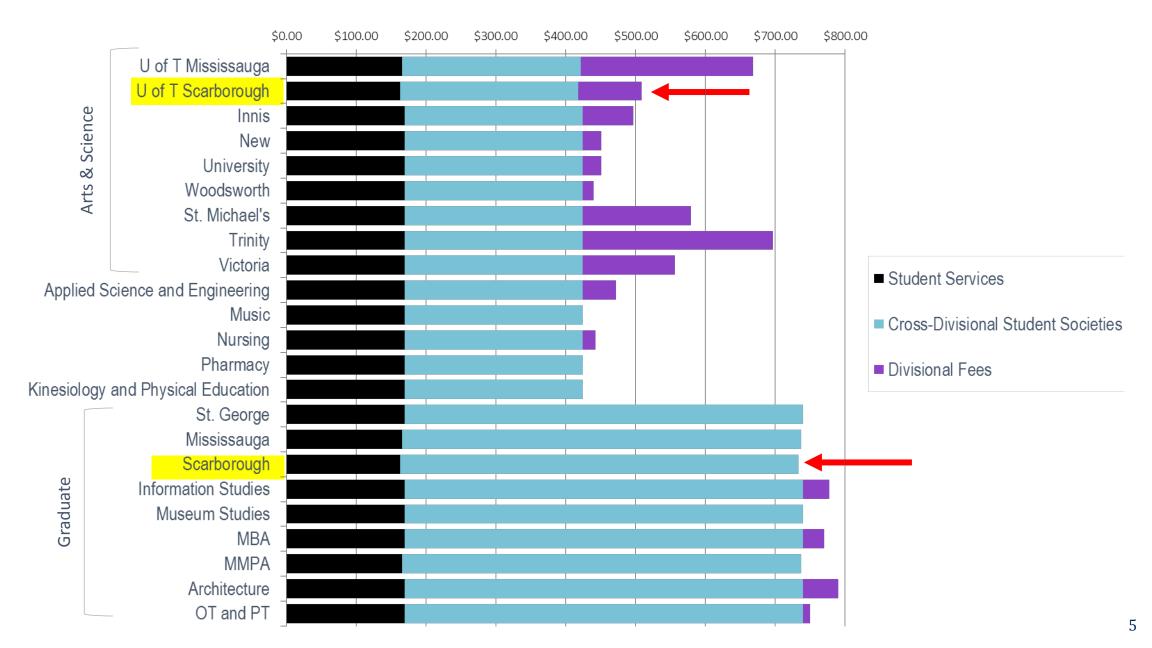

The first section of the report identifies fees in each divisional table as either those whose proceeds fund a University service, those whose proceeds go to a University-wide student society, or those whose proceeds go to a student society or service of the division. Bar charts compare the total fees paid by students by division.

#### **Table of Contents**

| Divisional Fee Information                          | Page 1  |
|-----------------------------------------------------|---------|
| Typical Fall/Winter Incidental Fees (FT)            | Page 9  |
| Typical Fall/Winter Incidental Fees (PT)            | Page 10 |
| Relative Fee Increases                              | Page 11 |
| Schedule 1: Student Society Fees                    | Page 12 |
| Schedule 2: Campus Services Fees                    | Page 19 |
| Schedule 3: Federated Colleges Student Society Fees | Page 20 |
| Schedule 4: Federated Colleges Services Fees        | Page 21 |
| Student Society Fee Charts                          | Page 22 |

Fees for divisional student societies and other divisional fees are listed in a white background. Fees for central and cross-divisional student societies are listed in a light shaded background.

Fees for University operated services are listed in a dark shaded background.