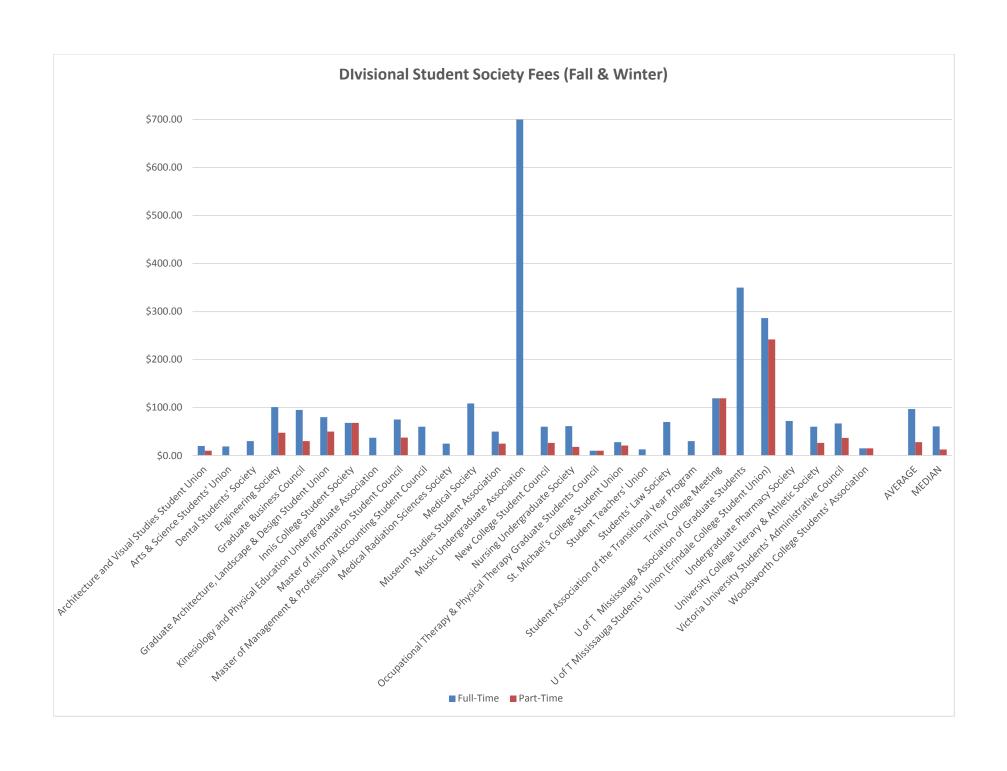

The first section of the report identifies fees in each divisional table as either those whose proceeds fund a University service, those whose proceeds go to a University-wide student society, or those whose proceeds go to a student society or service of the division. Bar charts compare the total fees paid by students by division.