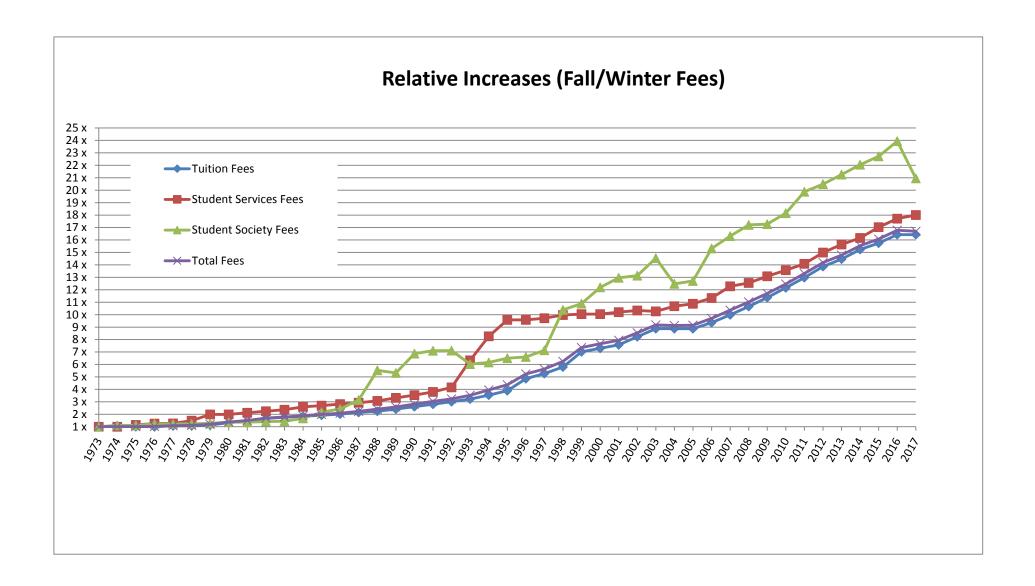

#### **Table of Contents**

| Divisional Fee Information                          | Page 1  |
|-----------------------------------------------------|---------|
| Typical Fall/Winter Incidental Fees (FT)            | Page 9  |
| Typical Fall/Winter Incidental Fees (PT)            | Page 10 |
| Relative Fee Increases                              | Page 11 |
| Schedule 1: Student Society Fees                    | Page 12 |
| Schedule 2: Campus Services Fees                    | Page 19 |
| Schedule 3: Federated Colleges Student Society Fees | Page 20 |
| Schedule 4: Federated Colleges Services Fees        | Page 21 |
| Student Society Fee Charts                          | Page 22 |