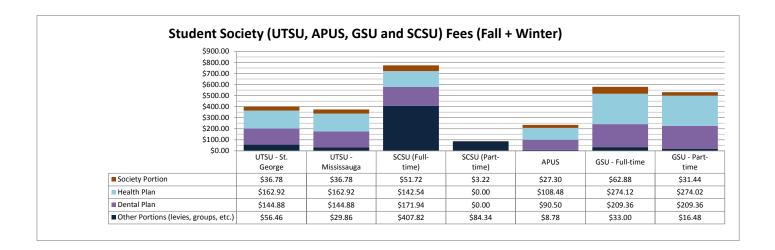

Changes to student society fees (including portions of fees which are designated for specific purposes) are subject to the terms and conditions outlined in the *Policy for Compulsory Non-Academic Incidental Fees* and the societies' own constitutions and/or by-laws. Increases which are greater than the cost of living must be supported by a positive result in a recent referendum. Requests for increases which are less than or equal to the cost of living must be supported by a previous referendum approving annual increases by an established inflation factor. When such a provision is approved by referendum, annual increases, no greater than the Ontario Consumer Price Index of the previous December (or no greater than an inflation factor approved by referendum), may be requested upon approval of the board or council of the organization. Student society fees, including portions designated for specific purposes, are detailed in Schedule 1.

# **Table of Contents**

| Divisional Fee Information                          | Page 1  |
|-----------------------------------------------------|---------|
| Typical Fall/Winter Incidental Fees (FT)            | Page 9  |
| Typical Fall/Winter Incidental Fees (PT)            | Page 10 |
| Relative Fee Increases                              | Page 11 |
| Schedule 1: Student Society Fees                    | Page 12 |
| Schedule 2: Campus Services Fees                    | Page 18 |
| Schedule 3: Federated Colleges Student Society Fees | Page 19 |
| Schedule 4: Federated Colleges Services Fees        | Page 20 |
| Student Society Fee Charts                          | Page 21 |