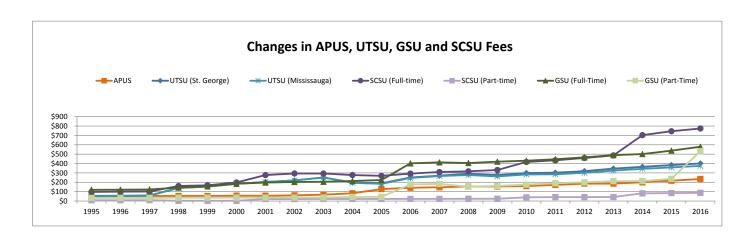

The first section of the report identifies fees in each divisional table as either those whose proceeds fund a University service, those whose proceeds go to a University-wide student society, or those whose proceeds go to a student society or service of the division. Bar charts compare the total fees paid by students by division.