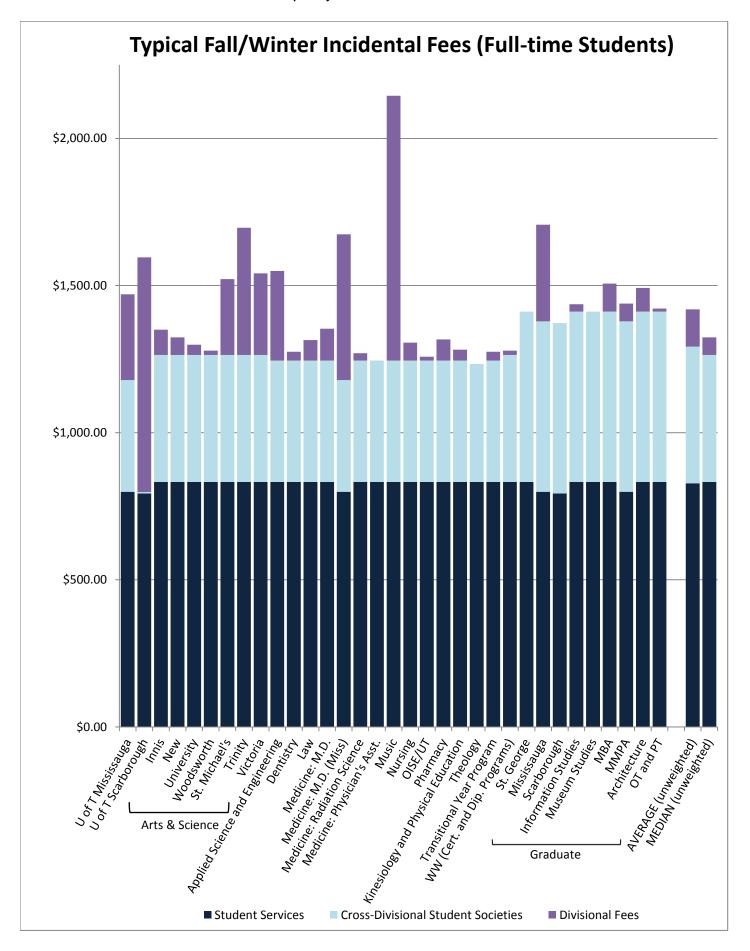

The first section of the report identifies fees in each divisional table as either those whose proceeds fund a University service, those whose proceeds go to a University-wide student society, or those whose proceeds go to a student society or service of the division. Bar charts compare the total fees paid by students by division.

Fees for divisional student societies and other divisional fees are listed in a white background. Fees for central and cross-divisional student societies are listed in a light shaded background.

Fees for University operated services are listed in a dark shaded background.