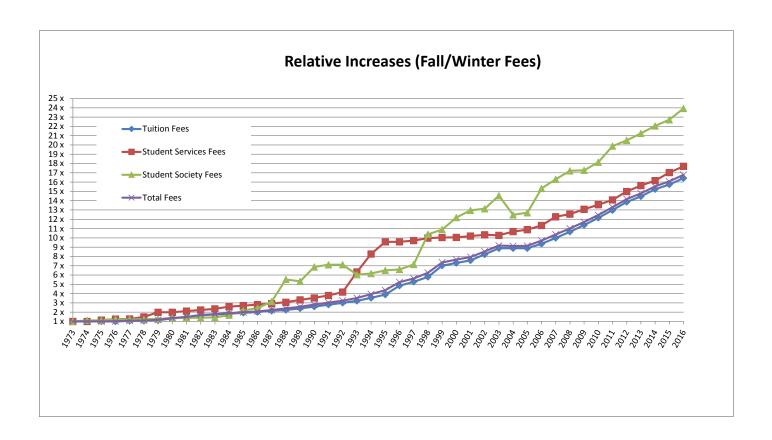

# **Table of Contents**

| Divisional Fee Information                          | Page 1  |
|-----------------------------------------------------|---------|
| Typical Fall/Winter Incidental Fees (FT)            | Page 9  |
| Typical Fall/Winter Incidental Fees (PT)            | Page 10 |
| Relative Fee Increases                              | Page 11 |
| Schedule 1: Student Society Fees                    | Page 12 |
| Schedule 2: Campus Services Fees                    | Page 18 |
| Schedule 3: Federated Colleges Student Society Fees | Page 19 |
| Schedule 4: Federated Colleges Services Fees        | Page 20 |
| Student Society Fee Charts                          | Page 21 |