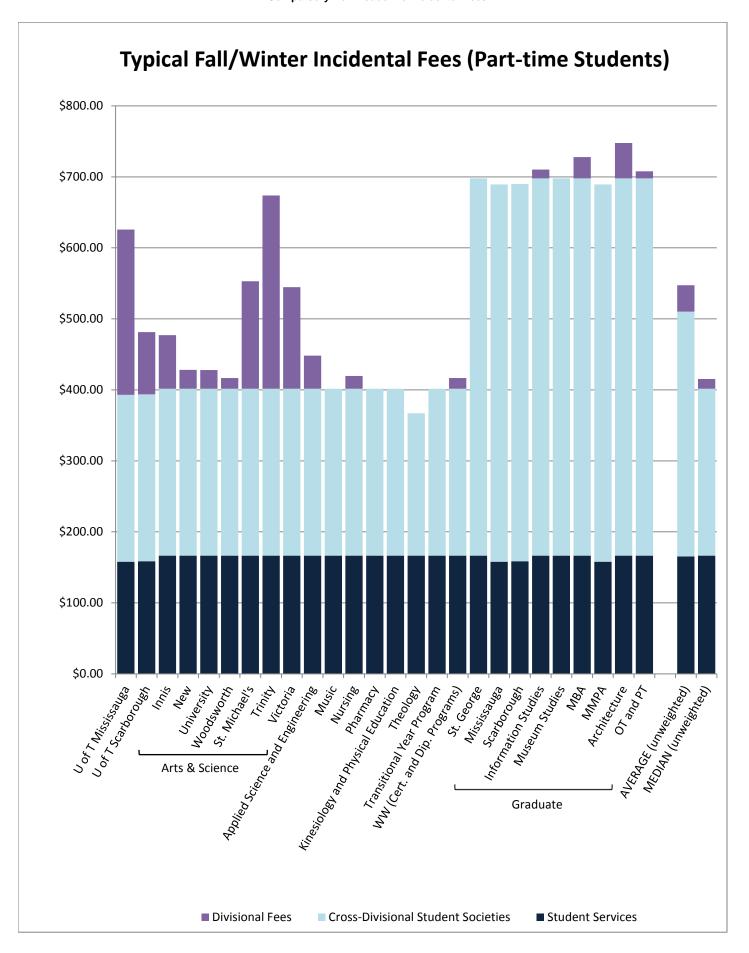

The first section of the report identifies fees in each divisional table as either those whose proceeds fund a University service, those whose proceeds go to a University-wide student society, or those whose proceeds go to a student society or service of the division. Bar charts compare the total fees paid by students by division.

Fees for divisional student societies and other divisional fees are listed in a white background. Fees for central and cross-divisional student societies are listed in a light shaded background.

Fees for University operated services are listed in a dark shaded background.