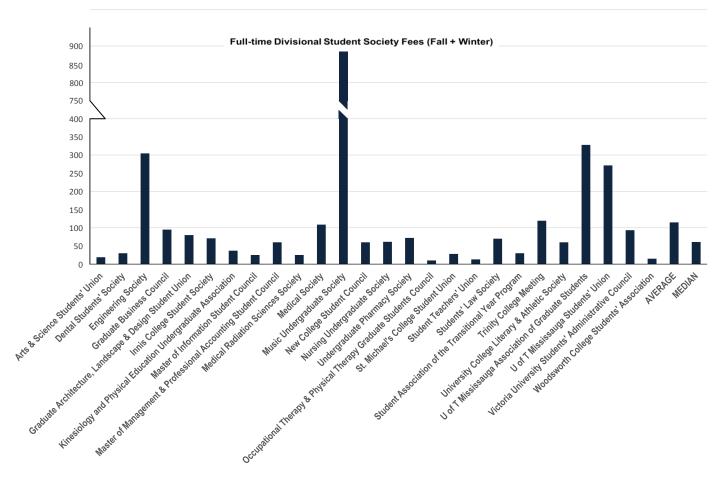

The first section of the report identifies fees in each divisional table as either those whose proceeds fund a University service, those whose proceeds go to a University-wide student society, or those whose proceeds go to a student society or service of the division. Bar charts compare the total fees paid by students by division.