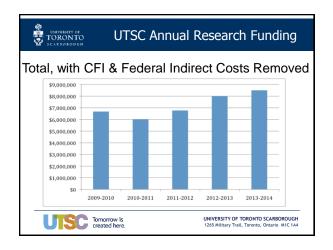

- Between 2009-2014 UTSC Tri-Council success (Canadian Institutes of Health Research (CIHR), Natural Sciences and Engineering Research Council (NSERC), Social Sciences and Humanities Research Council (SSHRC)) had increased from previous years. UTSC was also successful in obtaining funding from other sources, including corporate, foundation and international contributions.
- Infrastructure investments had contributed to strengthening research capacity.
- The portfolio's research website had been updated and a UTSC Research Advisory Committee had been put in place to help share information more broadly.
- Research partnerships have been formed with a number of stakeholders (e.g. City of Toronto, Rouge Valley Health System, Royal Ontario Museum, and Canadian Sport Institute of Ontario).
- The Research Competitiveness Fund encouraged UTSC faculty members to submit external grant applications with an emphasis on submissions to the Tri-Councils. In between 2011-2015, 117 applications were submitted, which generated \$2.8M in external funding.
- Recommendations for continued research success in the future at UTSC included broadening faculty participation in research, enhancing student engagement in