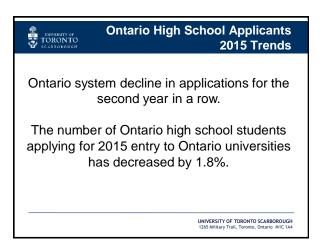

<sup>&</sup>lt;sup>1</sup> Presentation- Strategic Topic: Admissions and Recruitment

tuition pricing, financial aid, academic and career counselling, and curriculum reform.

- UTSC Goals- The 2015 recruitment goals for UTSC were ambitious based on high intake numbers and a desire to continue to recruit high quality students. The 2015 recruitment intake target was 3,464 students. In 2014, the high school average of entering UTSC students was 82.8 percent.
- **Demographic Context** The largest market for the recruitment of students was from Ontario. UTSC had ambitious recruitment targets with fewer students projected to be in the system between 2014-2018.
- Ontario System Trends- In 2015, the number of Ontario high school applicants decreased by 1.8 percent, but were up 4 percent at UTSC due to desirable program offerings in the co-op streams. The 4 percent increase was the highest among all University of Toronto divisions and the 4<sup>th</sup> highest in the province. It was reported that increases in the number of applications from non-Ontario high school students had increased (e.g. 6 percent from out of province and international students and 13 percent from transfer students from other post-secondary institutions).
- **Opportunities and Projects-** Efforts to begin recruiting students in earlier grades had been implemented along with the following strategies: exploring new international markets, combining bachelor and masters programs, and leveraging the new Toronto Pan-Am Sports Centre.