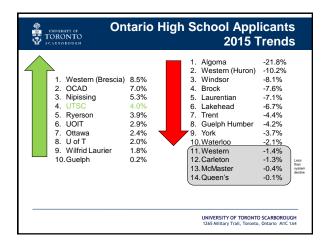

<sup>&</sup>lt;sup>1</sup> Presentation- Strategic Topic: Admissions and Recruitment

tuition pricing, financial aid, academic and career counselling, and curriculum reform.

- UTSC Goals- The 2015 recruitment goals for UTSC were ambitious based on high intake numbers and a desire to continue to recruit high quality students. The 2015 recruitment intake target was 3,464 students. In 2014, the high school average of entering UTSC students was 82.8 percent.
- **Demographic Context** The largest market for the recruitment of students was from Ontario. UTSC had ambitious recruitment targets with fewer students projected to be in the system between 2014-2018.
- Ontario System Trends- In 2015, the number of Ontario high school applicants decreased by 1.8 percent, but were up 4 percent at UTSC due to desirable program offerings in the co-op streams. The 4 percent increase was the highest among all University of Toronto divisions and the 4<sup>th</sup> highest in the province. It was reported that increases in the number of applications from non-Ontario high school students had increased (e.g. 6 percent from out of province and international students and 13 percent from transfer students from other post-secondary institutions).
- **Opportunities and Projects-** Efforts to begin recruiting students in earlier grades had been implemented along with the following strategies: exploring new international markets, combining bachelor and masters programs, and leveraging the new Toronto Pan-Am Sports Centre.