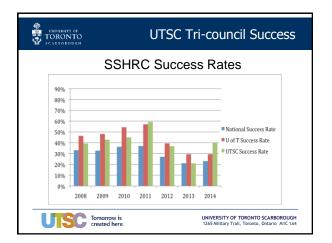

## 5. Annual Report: Research

The Chair introduced and invited Professor Malcolm Campbell, Vice-Principal, Research, to present his final Research portfolio annual report to the Committee. Professor Campbell's presentation<sup>3</sup> highlighted the following key points:

- Between 2009-2014 UTSC Tri-Council success (Canadian Institutes of Health Research (CIHR), Natural Sciences and Engineering Research Council (NSERC), Social Sciences and Humanities Research Council (SSHRC)) had increased from previous years. UTSC was also successful in obtaining funding from other sources, including corporate, foundation and international contributions.
- Infrastructure investments had contributed to strengthening research capacity.
- The portfolio's research website had been updated and a UTSC Research Advisory Committee had been put in place to help share information more broadly.
- Research partnerships have been formed with a number of stakeholders (e.g. City of Toronto, Rouge Valley Health System, Royal Ontario Museum, and Canadian Sport Institute of Ontario).
- The Research Competitiveness Fund encouraged UTSC faculty members to submit external grant applications with an emphasis on submissions to the Tri-Councils. In between 2011-2015, 117 applications were submitted, which generated \$2.8M in external funding.
- Recommendations for continued research success in the future at UTSC included broadening faculty participation in research, enhancing student engagement in