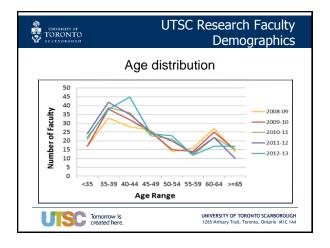

#### REPORT NUMBER 11 OF THE UTSC ACADEMIC AFFAIRS COMMITTEE- April 27, 2015

research, building centres of research excellence, and building research reputation through knowledge mobilization.

A member asked what the average number of hired researchers was over the past five years and Professor Campbell reported that approximately 20 research faculty were hired annually.