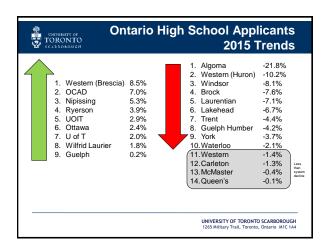

<sup>&</sup>lt;sup>1</sup> Presentation- Strategic Topic: Admissions and Recruitment

tuition pricing, financial aid, academic and career counselling, and curriculum reform.

- UTSC Goals- The 2015 recruitment goals for UTSC were ambitious based on high intake numbers and a desire to continue to recruit high quality students. The 2015 recruitment intake target was 3,464 students. In 2014, the high school average of entering UTSC students was 82.8 percent.
- **Demographic Context** The largest market for the recruitment of students was from Ontario. UTSC had ambitious recruitment targets with fewer students projected to be in the system between 2014-2018.
- Ontario System Trends- In 2015, the number of Ontario high school applicants decreased by 1.8 percent, but were up 4 percent at UTSC due to desirable program offerings in the co-op streams. The 4 percent increase was the highest among all University of Toronto divisions and the 4<sup>th</sup> highest in the province. It was reported that increases in the number of applications from non-Ontario high school students had increased (e.g. 6 percent from out of province and international students and 13 percent from transfer students from other post-secondary institutions).
- **Opportunities and Projects-** Efforts to begin recruiting students in earlier grades had been implemented along with the following strategies: exploring new international markets, combining bachelor and masters programs, and leveraging the new Toronto Pan-Am Sports Centre.