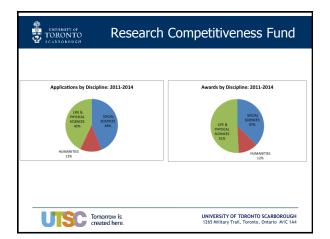

- Between 2009-2014 UTSC Tri-Council success (Canadian Institutes of Health Research (CIHR), Natural Sciences and Engineering Research Council (NSERC), Social Sciences and Humanities Research Council (SSHRC)) had increased from previous years. UTSC was also successful in obtaining funding from other sources, including corporate, foundation and international contributions.
- Infrastructure investments had contributed to strengthening research capacity.
- The portfolio's research website had been updated and a UTSC Research Advisory Committee had been put in place to help share information more broadly.
- Research partnerships have been formed with a number of stakeholders (e.g. City of Toronto, Rouge Valley Health System, Royal Ontario Museum, and Canadian Sport Institute of Ontario).
- The Research Competitiveness Fund encouraged UTSC faculty members to submit external grant applications with an emphasis on submissions to the Tri-Councils. In between 2011-2015, 117 applications were submitted, which generated \$2.8M in external funding.
- Recommendations for continued research success in the future at UTSC included broadening faculty participation in research, enhancing student engagement in

|                                                                                                                                                                                                                                                                                                                   | Competitiveness F<br>2011-2                                              |         |
|-------------------------------------------------------------------------------------------------------------------------------------------------------------------------------------------------------------------------------------------------------------------------------------------------------------------|--------------------------------------------------------------------------|---------|
| <ul> <li>Applications: 117</li> <li>Funded: 67</li> <li>Success rate: 57%</li> <li>Total funding: \$679,440</li> <li>Leveraged (external) funding</li> <li>Return on investment: 5.5 (c)</li> <li>Number of HQP trained: 64</li> <li>Number of conferences rep</li> <li>Number of verified publication</li> </ul> | on \$441,272 awarded)<br>(32 u/g, 30 grad, 2 other)<br>orts supported: 8 | to 2014 |
| USC Tomorrow is<br>created here.                                                                                                                                                                                                                                                                                  | UNIVERSITY OF TORONTO SCAI<br>1265 Military Trail, Toronto, Onta         |         |