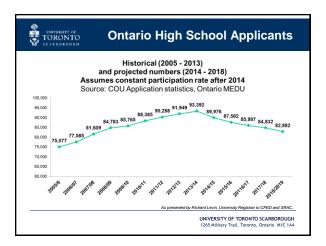

<sup>&</sup>lt;sup>1</sup> Presentation- Strategic Topic: Admissions and Recruitment

tuition pricing, financial aid, academic and career counselling, and curriculum reform.

- UTSC Goals- The 2015 recruitment goals for UTSC were ambitious based on high intake numbers and a desire to continue to recruit high quality students. The 2015 recruitment intake target was 3,464 students. In 2014, the high school average of entering UTSC students was 82.8 percent.
- **Demographic Context** The largest market for the recruitment of students was from Ontario. UTSC had ambitious recruitment targets with fewer students projected to be in the system between 2014-2018.
- Ontario System Trends- In 2015, the number of Ontario high school applicants decreased by 1.8 percent, but were up 4 percent at UTSC due to desirable program offerings in the co-op streams. The 4 percent increase was the highest among all University of Toronto divisions and the 4<sup>th</sup> highest in the province. It was reported that increases in the number of applications from non-Ontario high school students had increased (e.g. 6 percent from out of province and international students and 13 percent from transfer students from other post-secondary institutions).
- **Opportunities and Projects-** Efforts to begin recruiting students in earlier grades had been implemented along with the following strategies: exploring new international markets, combining bachelor and masters programs, and leveraging the new Toronto Pan-Am Sports Centre.