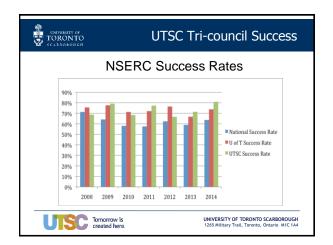

## 5. Annual Report: Research

The Chair introduced and invited Professor Malcolm Campbell, Vice-Principal, Research, to present his final Research portfolio annual report to the Committee. Professor Campbell's presentation<sup>3</sup> highlighted the following key points:

- Between 2009-2014 UTSC Tri-Council success (Canadian Institutes of Health Research (CIHR), Natural Sciences and Engineering Research Council (NSERC), Social Sciences and Humanities Research Council (SSHRC)) had increased from previous years. UTSC was also successful in obtaining funding from other sources, including corporate, foundation and international contributions.
- Infrastructure investments had contributed to strengthening research capacity.
- The portfolio's research website had been updated and a UTSC Research Advisory Committee had been put in place to help share information more broadly.
- Research partnerships have been formed with a number of stakeholders (e.g. City of Toronto, Rouge Valley Health System, Royal Ontario Museum, and Canadian Sport Institute of Ontario).
- The Research Competitiveness Fund encouraged UTSC faculty members to submit external grant applications with an emphasis on submissions to the Tri-Councils. In between 2011-2015, 117 applications were submitted, which generated \$2.8M in external funding.
- Recommendations for continued research success in the future at UTSC included broadening faculty participation in research, enhancing student engagement in