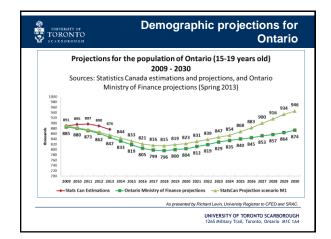

<sup>&</sup>lt;sup>1</sup> Presentation- Strategic Topic: Admissions and Recruitment

tuition pricing, financial aid, academic and career counselling, and curriculum reform.

- UTSC Goals- The 2015 recruitment goals for UTSC were ambitious based on high intake numbers and a desire to continue to recruit high quality students. The 2015 recruitment intake target was 3,464 students. In 2014, the high school average of entering UTSC students was 82.8 percent.
- **Demographic Context** The largest market for the recruitment of students was from Ontario. UTSC had ambitious recruitment targets with fewer students projected to be in the system between 2014-2018.
- Ontario System Trends- In 2015, the number of Ontario high school applicants decreased by 1.8 percent, but were up 4 percent at UTSC due to desirable program offerings in the co-op streams. The 4 percent increase was the highest among all University of Toronto divisions and the 4<sup>th</sup> highest in the province. It was reported that increases in the number of applications from non-Ontario high school students had increased (e.g. 6 percent from out of province and international students and 13 percent from transfer students from other post-secondary institutions).
- **Opportunities and Projects-** Efforts to begin recruiting students in earlier grades had been implemented along with the following strategies: exploring new international markets, combining bachelor and masters programs, and leveraging the new Toronto Pan-Am Sports Centre.