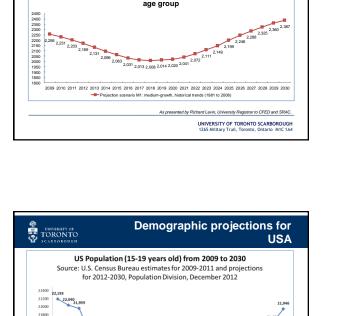

<sup>&</sup>lt;sup>1</sup> Presentation- Strategic Topic: Admissions and Recruitment

tuition pricing, financial aid, academic and career counselling, and curriculum reform.

- UTSC Goals- The 2015 recruitment goals for UTSC were ambitious based on high intake numbers and a desire to continue to recruit high quality students. The 2015 recruitment intake target was 3,464 students. In 2014, the high school average of entering UTSC students was 82.8 percent.
- **Demographic Context** The largest market for the recruitment of students was from Ontario. UTSC had ambitious recruitment targets with fewer students projected to be in the system between 2014-2018.
- Ontario System Trends- In 2015, the number of Ontario high school applicants decreased by 1.8 percent, but were up 4 percent at UTSC due to desirable program offerings in the co-op streams. The 4 percent increase was the highest among all University of Toronto divisions and the 4<sup>th</sup> highest in the province. It was reported that increases in the number of applications from non-Ontario high school students had increased (e.g. 6 percent from out of province and international students and 13 percent from transfer students from other post-secondary institutions).
- **Opportunities and Projects-** Efforts to begin recruiting students in earlier grades had been implemented along with the following strategies: exploring new international markets, combining bachelor and masters programs, and leveraging the new Toronto Pan-Am Sports Centre.