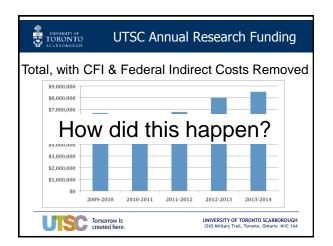

- Between 2009-2014 UTSC Tri-Council success (Canadian Institutes of Health Research (CIHR), Natural Sciences and Engineering Research Council (NSERC), Social Sciences and Humanities Research Council (SSHRC)) had increased from previous years. UTSC was also successful in obtaining funding from other sources, including corporate, foundation and international contributions.
- Infrastructure investments had contributed to strengthening research capacity.
- The portfolio's research website had been updated and a UTSC Research Advisory Committee had been put in place to help share information more broadly.
- Research partnerships have been formed with a number of stakeholders (e.g. City of Toronto, Rouge Valley Health System, Royal Ontario Museum, and Canadian Sport Institute of Ontario).
- The Research Competitiveness Fund encouraged UTSC faculty members to submit external grant applications with an emphasis on submissions to the Tri-Councils. In between 2011-2015, 117 applications were submitted, which generated \$2.8M in external funding.
- Recommendations for continued research success in the future at UTSC included broadening faculty participation in research, enhancing student engagement in