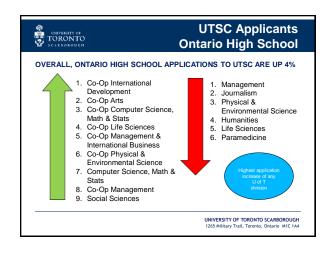

<sup>&</sup>lt;sup>1</sup> Presentation- Strategic Topic: Admissions and Recruitment

tuition pricing, financial aid, academic and career counselling, and curriculum reform.

- UTSC Goals- The 2015 recruitment goals for UTSC were ambitious based on high intake numbers and a desire to continue to recruit high quality students. The 2015 recruitment intake target was 3,464 students. In 2014, the high school average of entering UTSC students was 82.8 percent.
- **Demographic Context** The largest market for the recruitment of students was from Ontario. UTSC had ambitious recruitment targets with fewer students projected to be in the system between 2014-2018.
- Ontario System Trends- In 2015, the number of Ontario high school applicants decreased by 1.8 percent, but were up 4 percent at UTSC due to desirable program offerings in the co-op streams. The 4 percent increase was the highest among all University of Toronto divisions and the 4<sup>th</sup> highest in the province. It was reported that increases in the number of applications from non-Ontario high school students had increased (e.g. 6 percent from out of province and international students and 13 percent from transfer students from other post-secondary institutions).
- **Opportunities and Projects-** Efforts to begin recruiting students in earlier grades had been implemented along with the following strategies: exploring new international markets, combining bachelor and masters programs, and leveraging the new Toronto Pan-Am Sports Centre.