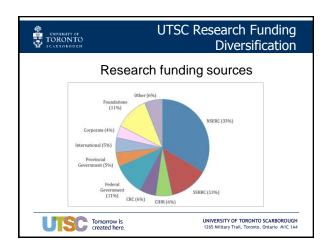

- Between 2009-2014 UTSC Tri-Council success (Canadian Institutes of Health Research (CIHR), Natural Sciences and Engineering Research Council (NSERC), Social Sciences and Humanities Research Council (SSHRC)) had increased from previous years. UTSC was also successful in obtaining funding from other sources, including corporate, foundation and international contributions.
- Infrastructure investments had contributed to strengthening research capacity.
- The portfolio's research website had been updated and a UTSC Research Advisory Committee had been put in place to help share information more broadly.
- Research partnerships have been formed with a number of stakeholders (e.g. City of Toronto, Rouge Valley Health System, Royal Ontario Museum, and Canadian Sport Institute of Ontario).
- The Research Competitiveness Fund encouraged UTSC faculty members to submit external grant applications with an emphasis on submissions to the Tri-Councils. In between 2011-2015, 117 applications were submitted, which generated \$2.8M in external funding.
- Recommendations for continued research success in the future at UTSC included broadening faculty participation in research, enhancing student engagement in