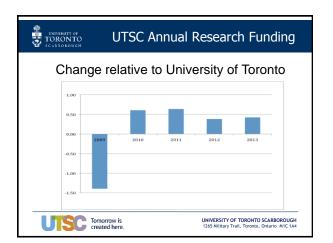

## 5. Annual Report: Research

The Chair introduced and invited Professor Malcolm Campbell, Vice-Principal, Research, to present his final Research portfolio annual report to the Committee. Professor Campbell's presentation<sup>3</sup> highlighted the following key points:

- Between 2009-2014 UTSC Tri-Council success (Canadian Institutes of Health Research (CIHR), Natural Sciences and Engineering Research Council (NSERC), Social Sciences and Humanities Research Council (SSHRC)) had increased from previous years. UTSC was also successful in obtaining funding from other sources, including corporate, foundation and international contributions.
- Infrastructure investments had contributed to strengthening research capacity.
- The portfolio's research website had been updated and a UTSC Research Advisory Committee had been put in place to help share information more broadly.
- Research partnerships have been formed with a number of stakeholders (e.g. City of Toronto, Rouge Valley Health System, Royal Ontario Museum, and Canadian Sport Institute of Ontario).
- The Research Competitiveness Fund encouraged UTSC faculty members to submit external grant applications with an emphasis on submissions to the Tri-Councils. In between 2011-2015, 117 applications were submitted, which generated \$2.8M in external funding.
- Recommendations for continued research success in the future at UTSC included broadening faculty participation in research, enhancing student engagement in