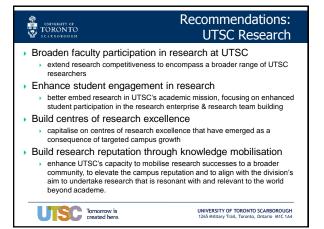

- Between 2009-2014 UTSC Tri-Council success (Canadian Institutes of Health Research (CIHR), Natural Sciences and Engineering Research Council (NSERC), Social Sciences and Humanities Research Council (SSHRC)) had increased from previous years. UTSC was also successful in obtaining funding from other sources, including corporate, foundation and international contributions.
- Infrastructure investments had contributed to strengthening research capacity.
- The portfolio's research website had been updated and a UTSC Research Advisory Committee had been put in place to help share information more broadly.
- Research partnerships have been formed with a number of stakeholders (e.g. City of Toronto, Rouge Valley Health System, Royal Ontario Museum, and Canadian Sport Institute of Ontario).
- The Research Competitiveness Fund encouraged UTSC faculty members to submit external grant applications with an emphasis on submissions to the Tri-Councils. In between 2011-2015, 117 applications were submitted, which generated \$2.8M in external funding.
- Recommendations for continued research success in the future at UTSC included broadening faculty participation in research, enhancing student engagement in

#### REPORT NUMBER 11 OF THE UTSC ACADEMIC AFFAIRS COMMITTEE- April 27, 2015

research, building centres of research excellence, and building research reputation through knowledge mobilization.

A member asked what the average number of hired researchers was over the past five years and Professor Campbell reported that approximately 20 research faculty were hired annually.