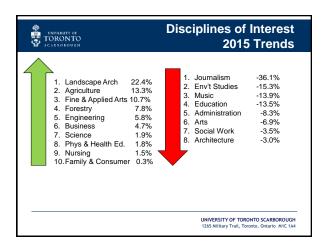

<sup>&</sup>lt;sup>1</sup> Presentation- Strategic Topic: Admissions and Recruitment

tuition pricing, financial aid, academic and career counselling, and curriculum reform.

- UTSC Goals- The 2015 recruitment goals for UTSC were ambitious based on high intake numbers and a desire to continue to recruit high quality students. The 2015 recruitment intake target was 3,464 students. In 2014, the high school average of entering UTSC students was 82.8 percent.
- **Demographic Context** The largest market for the recruitment of students was from Ontario. UTSC had ambitious recruitment targets with fewer students projected to be in the system between 2014-2018.
- Ontario System Trends- In 2015, the number of Ontario high school applicants decreased by 1.8 percent, but were up 4 percent at UTSC due to desirable program offerings in the co-op streams. The 4 percent increase was the highest among all University of Toronto divisions and the 4<sup>th</sup> highest in the province. It was reported that increases in the number of applications from non-Ontario high school students had increased (e.g. 6 percent from out of province and international students and 13 percent from transfer students from other post-secondary institutions).
- **Opportunities and Projects-** Efforts to begin recruiting students in earlier grades had been implemented along with the following strategies: exploring new international markets, combining bachelor and masters programs, and leveraging the new Toronto Pan-Am Sports Centre.