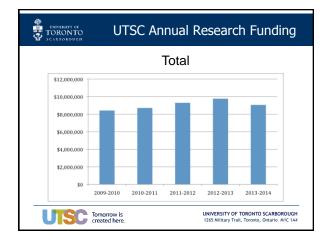

- Between 2009-2014 UTSC Tri-Council success (Canadian Institutes of Health Research (CIHR), Natural Sciences and Engineering Research Council (NSERC), Social Sciences and Humanities Research Council (SSHRC)) had increased from previous years. UTSC was also successful in obtaining funding from other sources, including corporate, foundation and international contributions.
- Infrastructure investments had contributed to strengthening research capacity.
- The portfolio's research website had been updated and a UTSC Research Advisory Committee had been put in place to help share information more broadly.
- Research partnerships have been formed with a number of stakeholders (e.g. City of Toronto, Rouge Valley Health System, Royal Ontario Museum, and Canadian Sport Institute of Ontario).
- The Research Competitiveness Fund encouraged UTSC faculty members to submit external grant applications with an emphasis on submissions to the Tri-Councils. In between 2011-2015, 117 applications were submitted, which generated \$2.8M in external funding.
- Recommendations for continued research success in the future at UTSC included broadening faculty participation in research, enhancing student engagement in