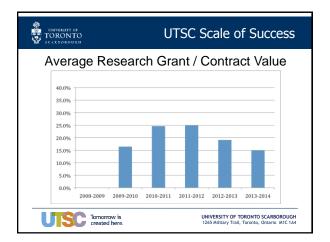

## 5. Annual Report: Research

The Chair introduced and invited Professor Malcolm Campbell, Vice-Principal, Research, to present his final Research portfolio annual report to the Committee. Professor Campbell's presentation<sup>3</sup> highlighted the following key points:

- Between 2009-2014 UTSC Tri-Council success (Canadian Institutes of Health Research (CIHR), Natural Sciences and Engineering Research Council (NSERC), Social Sciences and Humanities Research Council (SSHRC)) had increased from previous years. UTSC was also successful in obtaining funding from other sources, including corporate, foundation and international contributions.
- Infrastructure investments had contributed to strengthening research capacity.
- The portfolio's research website had been updated and a UTSC Research Advisory Committee had been put in place to help share information more broadly.
- Research partnerships have been formed with a number of stakeholders (e.g. City of Toronto, Rouge Valley Health System, Royal Ontario Museum, and Canadian Sport Institute of Ontario).
- The Research Competitiveness Fund encouraged UTSC faculty members to submit external grant applications with an emphasis on submissions to the Tri-Councils. In between 2011-2015, 117 applications were submitted, which generated \$2.8M in external funding.
- Recommendations for continued research success in the future at UTSC included broadening faculty participation in research, enhancing student engagement in