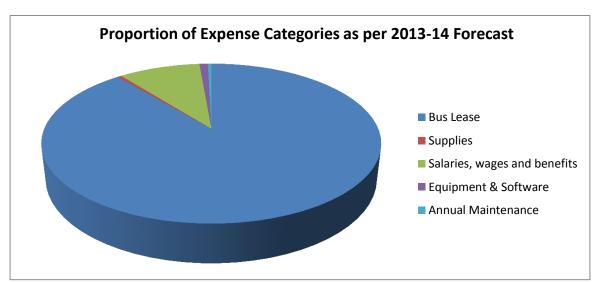

talled at the UTM shuttle bus layby. The ticket machine provides an added enhancement that serves students who may encounter a validation issue with their TCard, or forgot their TCard and are unable to board the bus without a ticket, as well as those who are fare-paying passengers. The ticket vending machine allows ticket sales before and after the hours of operation of in-person sales sites and is conveniently located at the shuttle bus layby for immediate assistance.

Therefore, the 2013-14 expenses include a one-time cost for the purchase of the ticket vending machine of \$17,559 and an annual maintenance cost of \$7,485, as per forecast. The maintenance costs include the collection of and reconciliation of cash, processing of credit card transactions, maintenance of the machine, etc.



## Advisory Group Deliberations

The Shuttle Service advisory group met three times, on Thursday October 10, Thursday October 17 and Thursday October 24, and was comprised of three (3) student representatives and three (3) UTM administrative staff from the Transportation Services office and Business Services.

## 2014-15 Proposal

Proposal to the Quality Service to Students committee (QSS)

The advisory group reviewed current services and provided input and feedback on options. The following service recommendations received significant support from participants.

## UTM/St. George Service

- 1. The addition of two Saturday trips to the summer schedule; May August
  - Depart UTM: 9:00 am / Depart St. George: 10:00 am &
  - Depart UTM: 4:15 pm / Depart St. George: 5:15 pm
- 2. Extend one e