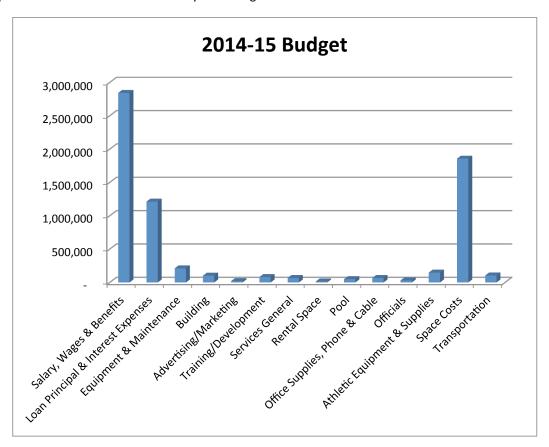

Be it Recommended to the University of Toronto Mississauga Campus Council,

THAT, the 2014-15 operating plans and budgets for the UTM Student Affairs and Services (including the Health & Counselling Centre, the Department of Physical Education, Athletics & Recreation, and Student Services), as presented in the documentation from Mr. Mark Overton, Dean of Student Affairs, be approved; and