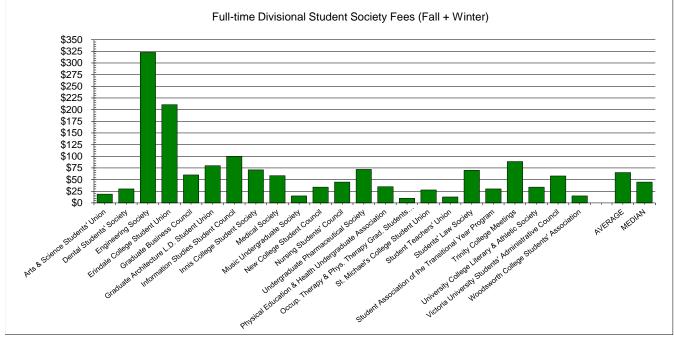

In the first section of the report, fees are identified in each divisional table as either those whose proceeds fund a University service, or those whose proceeds go to a University-wide student society or those whose proceeds go to a student society or service of the division. Bar charts compare the total fees paid by students by division.

Changes to student society fees (including portions of fees, which are designated for specific purposes) are subject to the terms and conditions outlined in the *Policy for Compulsory Non-Academic Incidental Fees* and the societies' own constitutions and/or by-laws. Increases, which are greater than the cost of living must be supported by a positive result in a recent referendum. Requests for increases which are less than or equal to the cost of living must be supported by a previous referendum approving annual increases by an established inflation factor. When such a provision is approved by referendum, annual increases, no greater than the Ontario Consumer Price Index of the previous December (or no greater than an inflation factor approved by referendum), may be requested upon approval of the board or council of the organization. Student society fees, including portions designated for specific purposes, are detailed in Schedule 1.