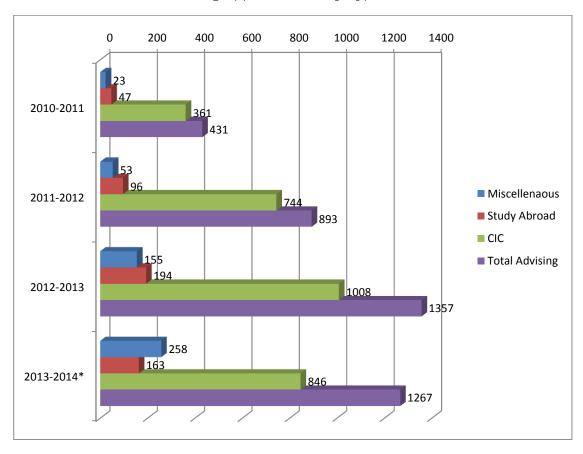

> websites for immigration application forms;
- Assistance locating an authorized immigration representative;
- Support related to University Health Insurance Plan (UHIP) coverage;
- Information and support related to University of Toronto <u>Summer Abroad and Exchange</u> programs;
- <u>Social Insurance Number (SIN)</u>, <u>Individual Tax Number (ITN)</u>, and other Service Canada resources support;
- Cultural transition support;
- English as a Second Language (ESL) English Conversation Groups support;
- And more.

Advising students on matters related to Citizenship & Immigration Canada, Study Abroad, University Health Insurance Plan, and Service Canada matters (e.g. Social Insurance Number, Individual Tax Number, etc.) continues to be the primary service to students provided by the IC.



#### International Centre Advising Appointments by Type

# Financial Highlights

#### Revenues

Revenues come from three primary sources. Student Service Fees accounts for 49% of total revenues. The 2013-14 Student Service Fee is \$5.71 per UTM student (full-time), per semester. The UTM Operating Budget contributes 44% of the revenue. Other Revenues related to tri-campus support (e.g. University Health Insurance Program), make-up the remaining 7% of the revenue.

#### Expenses

The most significant expense incurred by the International Centre service is the cost of *Salary, Wages & Benefits*. These costs relate to UTM employees working for the International Centre who advise students on service related matters, assist in the delivery of service related co-curricular programs, services, &