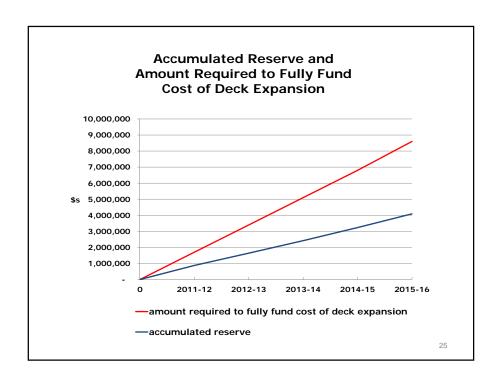

| 892                      | 974                      | 859                      |  |
| Operating Results Before<br>Transfers | 118                      | 3                        | (60)                     |  |

17

## Parking 2,361 Spaces



#### Parking - Highlights and Challenges

- Close to capacity from September 10 to October 10
- Estimated need for expansion of the deck in 2016
- · All net revenues are earmarked for expansion of deck
- · Financing of new deck in 2016 uncertain

19

### Permit Price increases for 2014-15

- Regular Annual Reserved, Premium Unreserved and Unreserved permit prices will increase 3%, as planned
- Range from \$664 to \$962 (very competitive)
- Increases range from \$19.35 to \$28.02
- Pay & Display prices will not increase (\$13.00 daily max)











## Parking Summary Statement of Operating Results

(in \$000's)

2012-13 2013-14 2014-15

|                                    | <u>Actual</u> | <u>Budget</u> | <u>Budget</u> |  |
|------------------------------------|---------------|---------------|---------------|--|
| Total Revenue                      | 3,069         | 3,189         | 3,370         |  |
| Total Expenditures                 | 2,304         | 2,489         | 2,548         |  |
| Operating Results Before Transfers | 765           | 700           | 822           |  |



chedule 1

### Service Ancillary Operations Budget Summary Projected Operating Results for the year ending April 30, 2015

|            | Revenues | Expenses | Net<br>Income/(Loss)<br>before<br>Transfers | Transfers in/(out) |       | Net<br>Income/(Loss)