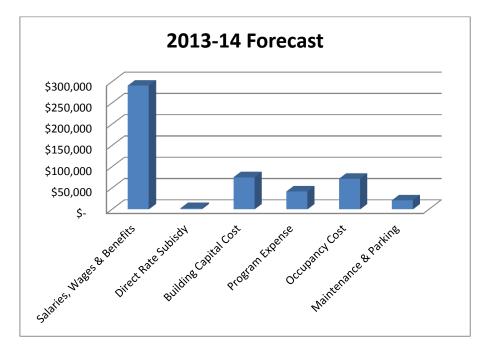

e revenue. The Child Care Center has 14 children enrolled in 12.8 FTE spaces; 79% are children of student families.

The 2013-14 Forecast includes an OTO Peel transitional operating grant in the revenue and is expensed in program and maintenance costs.

#### Expenses

The most significant expense incurred by the Child Care service is the cost of Salary, Wages & Benefits. The Toddler room was re-opened in March 2013 for a minimum of 4 toddlers and a teacher on a term contract was hired. These children moved into the preschool room by October 2013 and assisted with maintaining enrollment in the preschool program.

The Salary, Wages & Benefits costs however are less than anticipated in the budget because the term contract for the additional child care teacher ended when enrollment declined.



# Advisory Group Deliberations

The Child Care advisory group met on October 9, 17 and 30, 2013.

Working Group Participants: **Ro'a Saafan (**UTMSU), Carol Haiyan (Residence Council), Francesca Dobbin (Family Programs & Services), Karen Venneri (Manager, Early Learning Centres), Teresa Silva (UTM – ELC), Mark Overton (Student Affairs), Sonia Borg / Peili Liu (Business Services).

The advisory group reviewed current issues and provided input and feedback. The following service recommendations received significant support from the participants.

The following were discussed at the working group meetings:

- User Fees and annual increases
- Full-day kindergarten in Peel Regsion schools and the impact on the Center's enrollment.
- Region of Peel Children's Services, one-time only, transitio