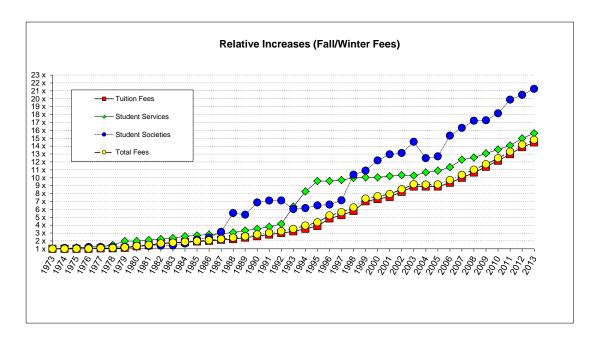

| 590.26    |           |
| Change From Previous Year                               |           | +3.4%     | +4.6%      |           |           | +5.1%     |           | +5.0%     | +5.6%     |           | +5.6%     | +5.7%     |
|                                                         |           |           | Fall + Wir | nter:     | Full-time | 1,234.28  |           |           | Fall + Wi | nter:     | Full-time | 1,180.52  |
|                                                         |           |           |            |           | Part-time | 368.79    |           |           |           |           | Part-time | 350.88    |



# Typical Fall/Winter Incidental Fees (Part-time Students)



# Typical Fall-Winter Full-time Student Fees Since 1973

# **Proportions of Fees**





Note: Prior to 1996-97, tuition is derived from the total academic fees paid by either a full-time Applied Science and Engineering student or a full-time Arts & Science student with a course load of 5.0 FCE. Beginning in 1996-97, tuition is derived from the average paid by a full-time year 1 Applied Science and Engineering student and a full-time Arts & Science student with a course load of 5.0 FCE. Student society fees are derived from the average of the fees charged to University College and Applied Science and Engineering students.

#### Schedule 1: Student Society Fees

| Student Societies                                                                                                |               | er 2013          | Fall               |                  |                 | er 2014