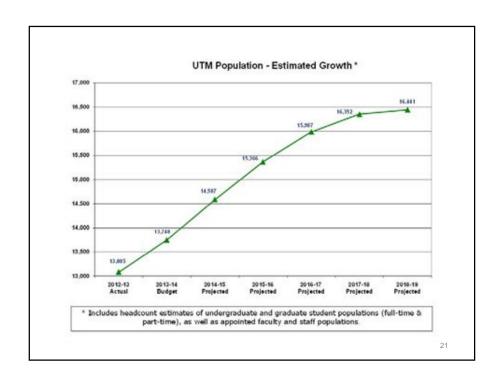

| 892                      | 974                      | 859                      |  |
| Operating Results Before<br>Transfers | 118                      | 3                        | (60)                     |  |

17

## Parking 2,361 Spaces



#### Parking - Highlights and Challenges

- Close to capacity from September 10 to October 10
- Estimated need for expansion of the deck in 2016
- · All net revenues are earmarked for expansion of deck
- · Financing of new deck in 2016 uncertain

19

### Permit Price increases for 2014-15

- Regular Annual Reserved, Premium Unreserved and Unreserved permit prices will increase 3%, as planned
- Range from \$664 to \$962 (very competitive)
- Increases range from \$19.35 to \$28.02
- Pay & Display prices will not increase (\$13.00 daily max)











## Parking Summary Statement of Operating Results

(in \$000's)

2012-13 2013-14 2014-15

|                                    | <u>Actual</u> | <u>Budget</u> | <u>Budget</u> |  |
|------------------------------------|---------------|---------------|---------------|--|
| Total Revenue                      | 3,069         | 3,189         | 3,370         |  |
| Total Expenditures                 | 2,304         | 2,489         | 2,548         |  |
| Operating Results Before Transfers | 765           | 700           | 822           |  |



chedule 1

### Service Ancillary Operations Budget Summary Projected Operating Results for the year ending April 30, 2015

|            | Revenues | Expenses | Net<br>Income/(Loss)<br>before<br>Transfers | Transfers in/(out) |       | Net<br>Incom