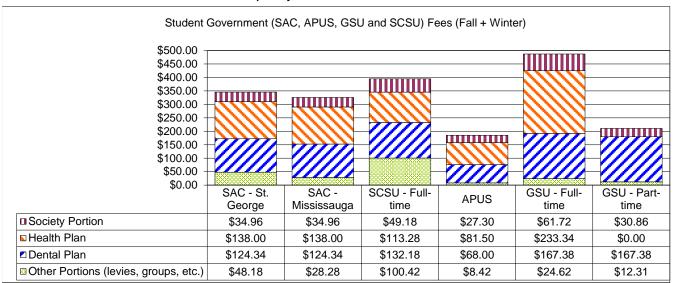

In the first section of the report, fees are identified in each divisional table as either those whose proceeds fund a University service, or those whose proceeds go to a University-wide student society or those whose proceeds go to a student society or service of the division. Bar charts compare the total fees paid by students by division.

Increases to fees which fund University operated services (including those managed by a division of the University) are subject to the terms and conditions outlined in the *Policy for Compulsory Non-Academic Incidental Fees* and the *Memorandum of Agreement between The University of Toronto, The Students' Administrative Council, The Graduate Students' Union and The Association of Part-time Undergraduate Students for a Long-Term Protocol on the Increase or Introduction of Compulsory Non-tuition Related Fees* (commonly referred to as the *Protocol*). The Council on Student Services (COSS) provides advice to the University Affairs Board on increases to fees for the St. George Campus and University-wide services. Similarly, the UTM Quality Services to Students Committee (QSS) and the UTSC Council on Student Services (CSS) advises the UTSC and UTM Campus Affairs Committees on fee increases for services located on the Mississauga and Scarborough campuses respectively. Services fees are listed in Schedule 2.