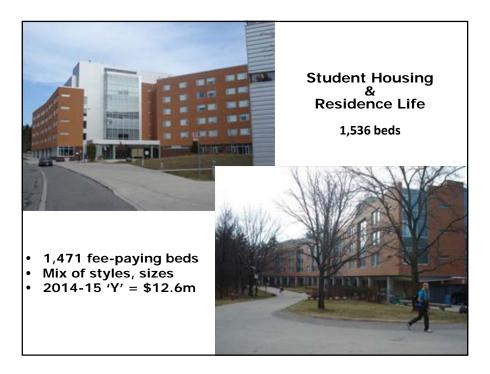

| Yes                           | Yes            |
| Provide for capital renewal | Yes       | Yes                     | n/a                           | No             |
| 10% operating reserve       | Yes       | Yes                     | Yes                           | Yes            |
| Contribute to operating     | No        | No                      | Yes                           | No             |

3

## **Ancillary Consultation Process for Proposed Operating Plans/Budgets**

#### **Residence & Meal Plans**

- Student Housing Advisory Committee (Oct 29, 2013)
- Resident Student Dining committee (Nov 15 and Nov 29, 2013)

#### **Food Services**

• Food Services Advisory (Dec 12, 2013)

#### **Parking**

 Transportation & Parking Advisory Committee (Dec 9 and 16, 2013)



### Residence - Highlights and Challenges

- Occupancy rate of 95 96% (average about 60 empty beds) re no-shows
- Substantial, unexpected maintenance/repairs expense in 2013-14 (\$1.3m 'loan')
- Accumulated deficit of \$2.2m (at end of 2014-15) will be eliminated by 2016-17
- 100 beds in Erindale Hall will be used as temporary swing space from May 2014 to August 2017

### **Proposed Residence Rate Change**

- 5% rate increase for 2014-15
- Exception: Schreiberwood townhouses (14%-16%) reflects change to include hydro in rates
- Undergrad Fall/Winter price ranges from \$7,424 to \$8,281
- Inclusive of meal plan, total of about \$10,709
- Family & Graduate from \$818 to \$1,415 per month

7

### **Market Comparison**

- Lowest among 8 other U of T residences
- < Ryerson</li>
- > McMaster,