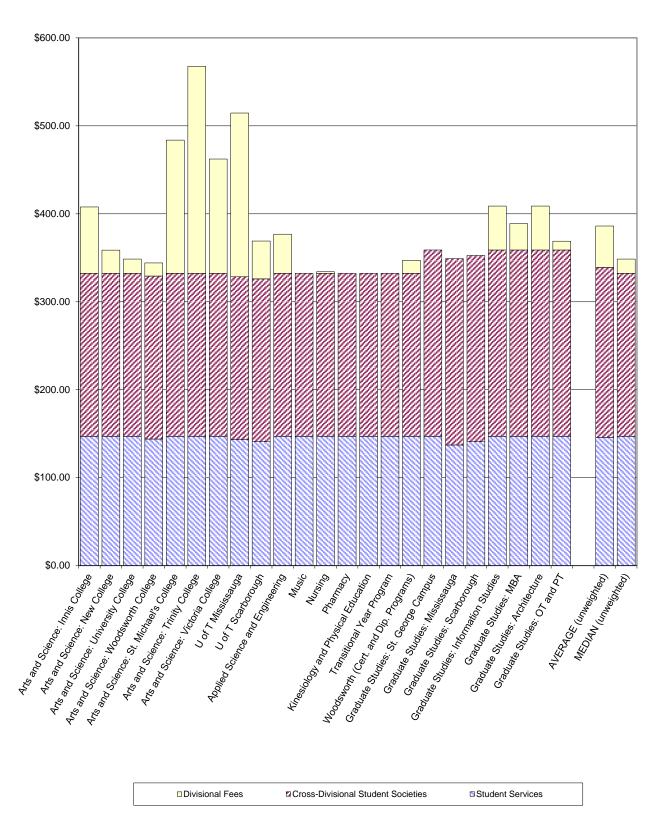

In the first section of the report, fees are identified in each divisional table as either those whose proceeds fund a University service, or those whose proceeds go to a University-wide student society or those whose proceeds go to a student society or service of the division. Bar charts compare the total fees paid by students by division.

Fees for divisional student societies and other divisional fees are listed in a white background.

Fees for central and cross-divisional student societies are listed in a light shaded background. Fees for University operated services are listed in a dark shaded background.