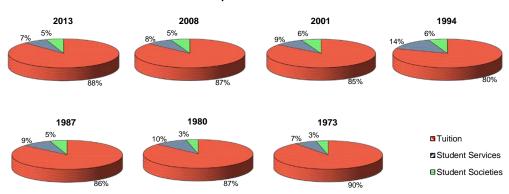

| 590.26    |           |
| Change From Previous Year                               |           | +3.4%     | +4.6%      |           |           | +5.1%     |           | +5.0%     | +5.6%     |           | +5.6%     | +5.7%     |
|                                                         |           |           | Fall + Wir | nter:     | Full-time | 1,234.28  |           |           | Fall + Wi | nter:     | Full-time | 1,180.52  |
|                                                         |           |           |            |           | Part-time | 368.79    |           |           |           |           | Part-time | 350.88    |



# Typical Fall/Winter Incidental Fees (Part-time Students)



# Typical Fall-Winter Full-time Student Fees Since 1973

# **Proportions of Fees**





Note: Prior to 1996-97, tuition is derived from the total academic fees paid by either a full-time Applied Science and Engineering student or a full-time Arts & Science student with a course load of 5.0 FCE. Beginning in 1996-97, tuition is derived from the average paid by a full-time year 1 Applied Science and Engineering student and a full-time Arts & Science student with a course load of 5.0 FCE. Student society fees are derived from the average of the fees charged to University College and Applied Science and Engineering students.

#### Schedule 1: Student Society Fees

| Student Societies                                                                                                |               | er 2013          | Fall               |                  |                 | er 20