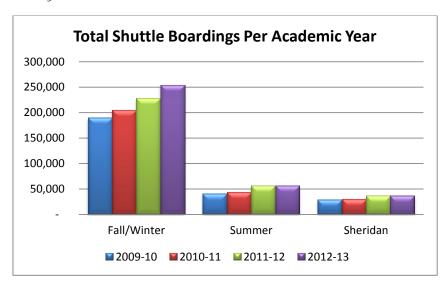

THAT the sessional (Fall and Winter sessions only) Summer Shuttle Service fee for a UTM-affiliated graduate student and a UTM-affiliated undergraduate student with non-UTM home faculty/division be increased to \$4.68, which represents a year-over-year increase of \$0.02 or 0.43% (resulting from a permanent increase of 0.43%).