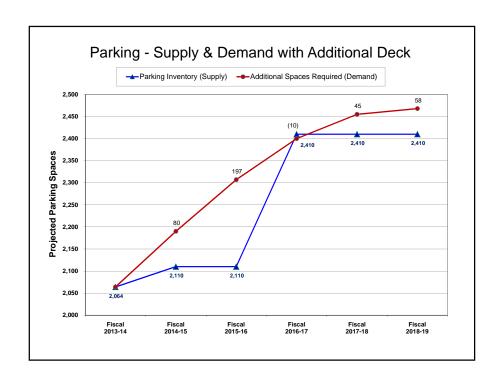

| 892                      | 974                      | 859                      |  |
| Operating Results Before<br>Transfers | 118                      | 3                        | (60)                     |  |

17

## Parking 2,361 Spaces



#### Parking - Highlights and Challenges

- Close to capacity from September 10 to October 10
- Estimated need for expansion of the deck in 2016
- · All net revenues are earmarked for expansion of deck
- · Financing of new deck in 2016 uncertain

19

### Permit Price increases for 2014-15

- Regular Annual Reserved, Premium Unreserved and Unreserved permit prices will increase 3%, as planned
- Range from \$664 to \$962 (very competitive)
- Increases range from \$19.35 to \$28.02
- Pay & Display prices will not increase (\$13.00 daily max)











## Parking Summary Statement of Operating Results

(in \$000's)

2012-13 2013-14 2014-15

|                                    | <u>Actual</u> | <u>Budget</u> | <u>Budget</u> |  |
|------------------------------------|---------------|---------------|---------------|--|
| Total Revenue                      | 3,069         | 3,189         | 3,370         |  |
| Total Expenditures                 | 2,304         | 2,489         | 2,548         |  |
| Operating Results Before Transfers | 765           | 700           | 822           |  |



chedule 1

### Service Ancillary Operations Budget Summary Projected Operating Results for the year ending April 30, 2015

|            | Revenues | Expenses | Net<br>Income/(Loss)<br>before<br>Transfers | Transfers in/(out) |       | Net<br>Income/(L