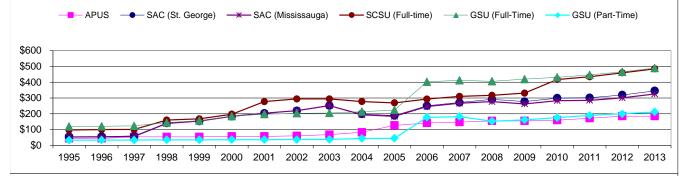

In the first section of the report, fees are identified in each divisional table as either those whose proceeds fund a University service, or those whose proceeds go to a University-wide student society or those whose proceeds go to a student society or service of the division. Bar charts compare the total fees paid by students by division.