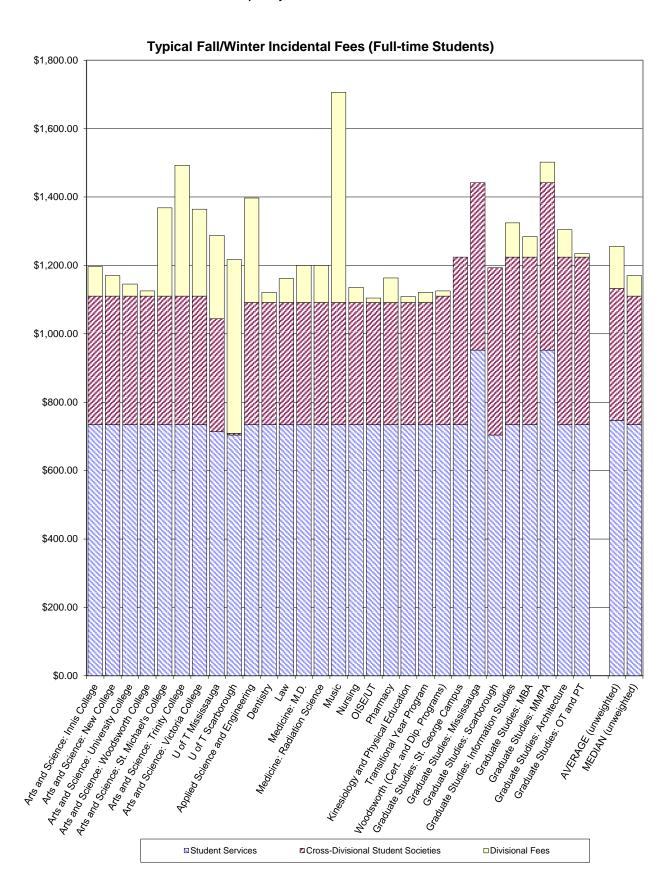

In the first section of the report, fees are identified in each divisional table as either those whose proceeds fund a University service, or those whose proceeds go to a University-wide student society or those whose proceeds go to a student society or service of the division. Bar charts compare the total fees paid by students by division.

Fees for divisional student societies and other divisional fees are listed in a white background.

Fees for central and cross-divisional student societies are listed in a light shaded background. Fees for University operated services are listed in a dark shaded background.