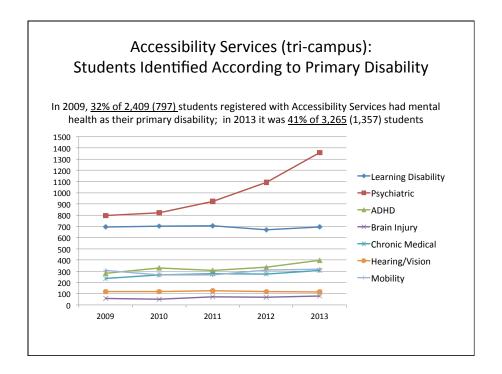

ent Mental Health on Campus**

Key Canadian statistics and indicators (Statistics Canada)

- 1 in 5 students will experience a mental health problem at some time in their life
- Age cohort of 15-25 experience onset of many mental disorders and is more likely to report suicidal behaviour
- Suicide is the leading cause of death in Canadian youth age 10-24 after motor vehicle accidents

- PSE environment presents stressors related to perceived competition and substantial life stressors, such as leaving home and transitioning from secondary school
- Tracking indicates student mental health issues are increasing and putting greater pressure on services on campus
- Concerns related to mental health as reported by students are having the greatest negative impact on their academics (NCHA 2013)





# Top Mental Health Concerns of Students

- Anxiety
- Depression
- Bipolar Disorder
- Psychosis
- Substance Abuse

What we can do and what we can't do to support student mental health and wellbeing.

# A Framework for Mental Health

Post-Secondary Student Mental Health: Guide to a Systemic Approach

Supporting the creation of a campus community that is deeply conducive to transformative learning and mental health

Post-Secondary Student Mental Health:
Guide to a Systemic Approach
Supporting the creation of a campus community that is
subset control into the present reseal to be the



Provostial
Advisory
Committee on
Student Mental
Health

Go to councilling
Services (in bookstone
Services (in bookstone
Services (in bookstone
Services (in bookstone
Services (in bookstone
Services (in books