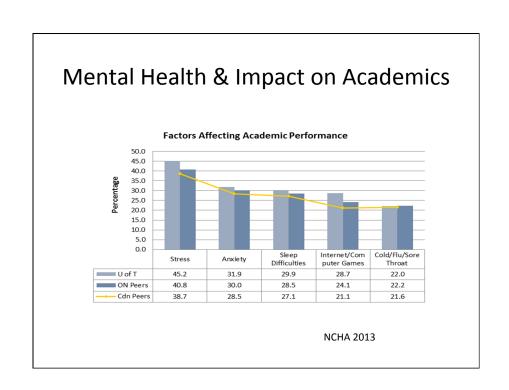

udent Mental Health on Campus**

Key Canadian statistics and indicators (Statistics Canada)

- 1 in 5 students will experience a mental health problem at some time in their life
- Age cohort of 15-25 experience onset of many mental disorders and is more likely to report suicidal behaviour
- Suicide is the leading cause of death in Canadian youth age 10-24 after motor vehicle accidents

- PSE environment presents stressors related to perceived competition and substantial life stressors, such as leaving home and transitioning from secondary school
- Tracking indicates student mental health issues are increasing and putting greater pressure on services on campus
- Concerns related to mental health as reported by students are having the greatest negative impact on their academics (NCHA 2013)





# Top Mental Health Concerns of Students

- Anxiety
- Depression
- Bipolar Disorder
- Psychosis
- Substance Abuse

What we can do and what we can't do to support student mental health and wellbeing.

# A Framework for Mental Health

Post-Secondary Student Mental Health: Guide to a Systemic Approach

Supporting the creation of a campus community that is deeply conducive to transformative learning and mental health

Post-Secondary Student Mental Health:
Guide to a Systemic Approach
Supporting the creation of a campus community that is
subset control into the present reseal to be the



Provostial
Advisory
Committee on
Student Mental
Health

Go to councilling
Services (in bookstone
Services (in bookstone
Services (in bookstone
Services (in bookstone
Services (in bookstone
Services (in boo