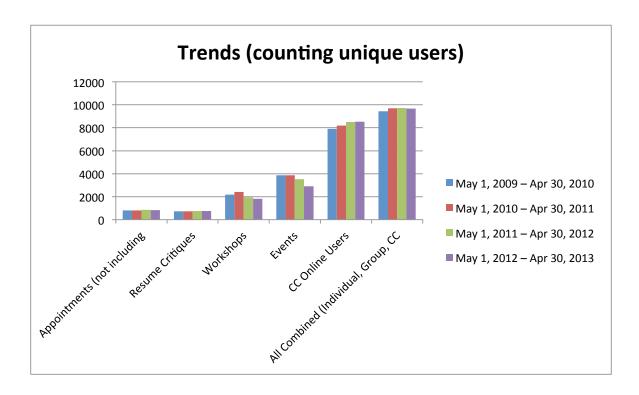

and high quality.

#### 2012-13 Statistics

- 9659 unique students participated in Career Centre activities (does not include activities where student attendance was not logged e.g. Pop Up shops, majority of website usage, walk in traffic who do not have appointments)
- Workshop feedback continued to be very strong: 92% of students were satisfied to very satisfied; 99% of students said they would recommend the session to a friend; 91% of learning outcomes were met
- One to one services continue to be very popular e.g. individual appointments, resume and cover letter critiques, while workshops and events had lower attendance

than the previous year. For 2013-14, staff have planned smaller, more intimate events, based on these statistics and feedback from our February 2013 student survey.



Our student survey, completed in February 2013, showed that students value the job postings, one to one services such as career counselling, employment advising and resume/cover letter critiques, opportunities to interact with professionals. When asked what services they would pay an additional \$5 for, the top three services were: opportunities to gain relevant experience; individual services (employment advising and career counselling); opportunities to interact with professionals. Of the total respondents, 7% of students were not willing to pay any more.

# Financial Highlights

#### Revenues

#### 2013-14 Variances

Events, Employer Sessions and Grants – a significant group of employers who traditionally contributed to events revenue changed their recruitment practices, resulting in