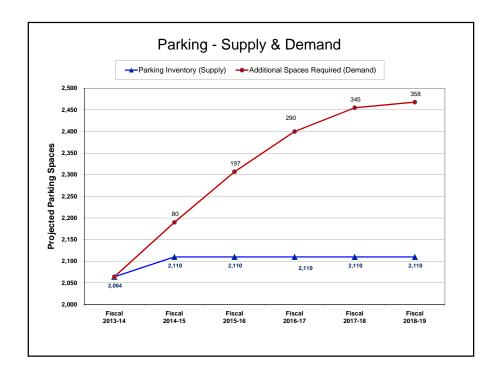

| 892                      | 974                      | 859                      |  |
| Operating Results Before<br>Transfers | 118                      | 3                        | (60)                     |  |

17

## Parking 2,361 Spaces



#### Parking - Highlights and Challenges

- Close to capacity from September 10 to October 10
- Estimated need for expansion of the deck in 2016
- · All net revenues are earmarked for expansion of deck
- · Financing of new deck in 2016 uncertain

19

### Permit Price increases for 2014-15

- Regular Annual Reserved, Premium Unreserved and Unreserved permit prices will increase 3%, as planned
- Range from \$664 to \$962 (very competitive)
- Increases range from \$19.35 to \$28.02
- Pay & Display prices will not increase (\$13.00 daily max)











## Parking Summary Statement of Operating Results

(in \$000's)

2012-13 2013-14 2014-15

|                                    | <u>Actual</u> | <u>Budget</u> | <u>Budget</u> |  |
|------------------------------------|---------------|---------------|---------------|--|
| Total Revenue                      | 3,069         | 3,189         | 3,370         |  |
| Total Expenditures                 | 2,304         | 2,489         | 2,548         |  |
| Operating Results Before Transfers | 765           | 700           | 822           |  |



chedule 1

### Service Ancillary Operations Budget Summary Projected Operating Results for the year ending April 30, 2015

|            | Revenues | Expenses | Net<br>Income/(Loss)<br>before<br>Transfers | Transfers in/(out) |       | Net<br>Income/