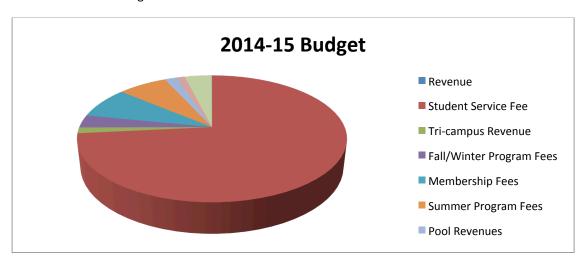

Be it Recommended to the University of Toronto Mississauga Campus Council,

THAT, the 2014-15 operating plans and budgets for the UTM Student Affairs and Services (including the Health & Counselling Centre, the Department of Physical Education, Athletics & Recreation, and Student Services), as presented in the documentation from Mr. Mark Overton, Dean of Student Affairs, be approved; and