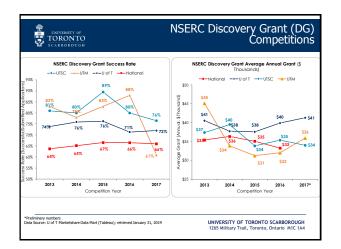

- At present, eight UTSC researchers were Canada Research Chairs (CRC), with an additional two anticipated for next year. UTSC was also home to six Royal Society of Canada Fellows as well as winners of internal research awards (i.e. Research Excellence Faculty Scholars, Principal's Research Award, and Research Recognition Award);
- Total research funding exceeded \$12M, of which, 58 percent was federal granting agencies funding. The research funding in the Humanities and Social Sciences had increased with the majority of research funding being generating by the sciences academic units (i.e. Biological Sciences, Physical and Environmental Sciences and Psychology);
- In 2018-19 (up to February 2019), more than \$706K was provided to faculty and students through the UTSC internal programs, awards, and sponsorships, specifically: institutional match funding, research competitiveness fund, and tri-agency bridge funding. In addition, two new funding initiatives had been introduced: UTSC Postdoctoral Fellowship Program and Departmental Research Fund;
- The Research Advisory Board served as a channel for information dissemination and was also responsible for the adjudication of applications for internal research awards and funds;