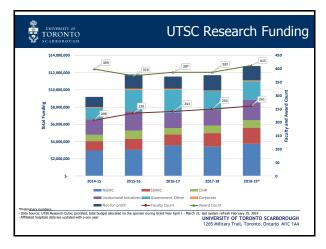

- At present, eight UTSC researchers were Canada Research Chairs (CRC), with an additional two anticipated for next year. UTSC was also home to six Royal Society of Canada Fellows as well as winners of internal research awards (i.e. Research Excellence Faculty Scholars, Principal's Research Award, and Research Recognition Award);
- Total research funding exceeded \$12M, of which, 58 percent was federal granting agencies funding. The research funding in the Humanities and Social Sciences had increased with the majority of research funding being generating by the sciences academic units (i.e. Biological Sciences, Physical and Environmental Sciences and Psychology);
- In 2018-19 (up to February 2019), more than \$706K was provided to faculty and students through the UTSC internal programs, awards, and sponsorships, specifically: institutional match funding, research competitiveness fund, and tri-agency bridge funding. In addition, two new funding initiatives had been introduced: UTSC Postdoctoral Fellowship Program and Departmental Research Fund;
- The Research Advisory Board served as a channel for information dissemination and was also responsible for the adjudication of applications for internal research awards and funds;