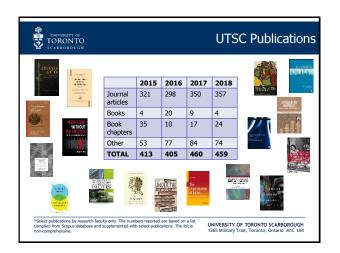

<sup>&</sup>lt;sup>1</sup> Presentation- Annual Report: Office of the Vice-Principal, Research, UTSC

- Between 2015-18, publishing activities at UTSC continued to grow across the academic disciplines with 1737 published journal articles, books, and book chapters;
- The strategy of the Office of the VPR was to train faculty on research proposal development (e.g. host workshops, information sessions and panel discussions), offer seed funding to enhance and promote faculty research, recognize and promote outstanding research (e.g. Research Excellence Lecture Series), support student research initiatives, and outreach (e.g. Science Rendezvous);
- Between May 2018 and February 2019, the Office of the VPR had provided oversight for over 100 grant applications and enhanced (e.g. review, feedback, and editing support) over 75 applications; and
- The Hub, a space on campus that encouraged entrepreneurial activity, fostered the development of over 125 start-up companies since 2015. The majority of students involved with The Hub were from the Computer Science discipline, but synergies with the Social Sciences and Humanities were beginning to develop.