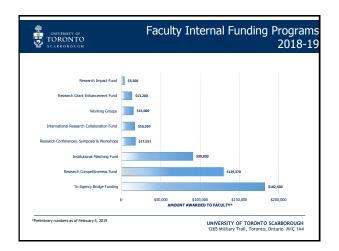

- At present, eight UTSC researchers were Canada Research Chairs (CRC), with an additional two anticipated for next year. UTSC was also home to six Royal Society of Canada Fellows as well as winners of internal research awards (i.e. Research Excellence Faculty Scholars, Principal's Research Award, and Research Recognition Award);
- Total research funding exceeded \$12M, of which, 58 percent was federal granting agencies funding. The research funding in the Humanities and Social Sciences had increased with the majority of research funding being generating by the sciences academic units (i.e. Biological Sciences, Physical and Environmental Sciences and Psychology);
- In 2018-19 (up to February 2019), more than \$706K was provided to faculty and students through the UTSC internal programs, awards, and sponsorships, specifically: institutional match funding, research competitiveness fund, and tri-agency bridge funding. In addition, two new funding initiatives had been introduced: UTSC Postdoctoral Fellowship Program and Departmental Research Fund;
- The Research Advisory Board served as a channel for information dissemination and was also responsible for the adjudication of applications for internal research awards and funds;