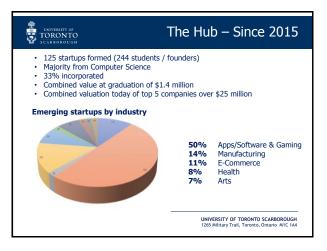

<sup>&</sup>lt;sup>1</sup> Presentation- Annual Report: Office of the Vice-Principal, Research, UTSC

- Between 2015-18, publishing activities at UTSC continued to grow across the academic disciplines with 1737 published journal articles, books, and book chapters;
- The strategy of the Office of the VPR was to train faculty on research proposal development (e.g. host workshops, information sessions and panel discussions), offer seed funding to enhance and promote faculty research, recognize and promote outstanding research (e.g. Research Excellence Lecture Series), support student research initiatives, and outreach (e.g. Science Rendezvous);
- Between May 2018 and February 2019, the Office of the VPR had provided oversight for over 100 grant applications and enhanced (e.g. review, feedback, and editing support) over 75 applications; and
- The Hub, a space on campus that encouraged entrepreneurial activity, fostered the development of over 125 start-up companies since 2015. The majority of students involved with The Hub were from the Computer Science discipline, but synergies with the Social Sciences and Humanities were beginning to develop.

In response to a comment regarding the success rate of UTSC start-up companies, Professor Kraatz reported that 5 percent of start-up companies were successful. He added that if a company's area of expertise could be fostered beyond UTSC, the company would be connected and directed to other University incubators including: MaRS Discovery District or the Creative Destruction Lab.