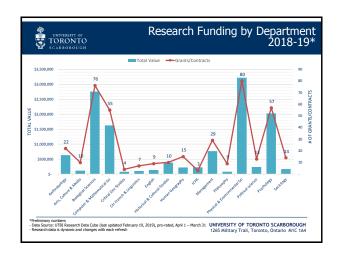

- At present, eight UTSC researchers were Canada Research Chairs (CRC), with an additional two anticipated for next year. UTSC was also home to six Royal Society of Canada Fellows as well as winners of internal research awards (i.e. Research Excellence Faculty Scholars, Principal's Research Award, and Research Recognition Award);
- Total research funding exceeded \$12M, of which, 58 percent was federal granting agencies funding. The research funding in the Humanities and Social Sciences had increased with the majority of research funding being generating by the sciences academic units (i.e. Biological Sciences, Physical and Environmental Sciences and Psychology);
- In 2018-19 (up to February 2019), more than \$706K was provided to faculty and students through the UTSC internal programs, awards, and sponsorships, specifically: institutional match funding, research competitiveness fund, and tri-agency bridge funding. In addition, two new funding initiatives had been introduced: UTSC Postdoctoral Fellowship Program and Departmental Research Fund;
- The Research Advisory Board served as a channel for information dissemination and was also responsible for the adjudication of applications for internal research awards and funds;