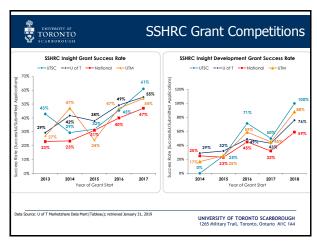

- At present, eight UTSC researchers were Canada Research Chairs (CRC), with an additional two anticipated for next year. UTSC was also home to six Royal Society of Canada Fellows as well as winners of internal research awards (i.e. Research Excellence Faculty Scholars, Principal's Research Award, and Research Recognition Award);
- Total research funding exceeded \$12M, of which, 58 percent was federal granting agencies funding. The research funding in the Humanities and Social Sciences had increased with the majority of research funding being generating by the sciences academic units (i.e. Biological Sciences, Physical and Environmental Sciences and Psychology);
- In 2018-19 (up to February 2019), more than \$706K was provided to faculty and students through the UTSC internal programs, awards, and sponsorships, specifically: institutional match funding, research competitiveness fund, and tri-agency bridge funding. In addition, two new funding initiatives had been introduced: UTSC Postdoctoral Fellowship Program and Departmental Research Fund;
- The Research Advisory Board served as a channel for information dissemination and was also responsible for the adjudication of applications for internal research awards and funds;