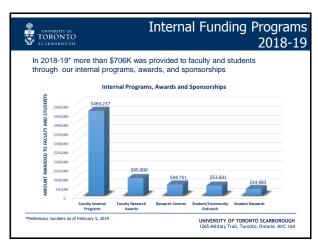

- At present, eight UTSC researchers were Canada Research Chairs (CRC), with an additional two anticipated for next year. UTSC was also home to six Royal Society of Canada Fellows as well as winners of internal research awards (i.e. Research Excellence Faculty Scholars, Principal's Research Award, and Research Recognition Award);
- Total research funding exceeded \$12M, of which, 58 percent was federal granting agencies funding. The research funding in the Humanities and Social Sciences had increased with the majority of research funding being generating by the sciences academic units (i.e. Biological Sciences, Physical and Environmental Sciences and Psychology);
- In 2018-19 (up to February 2019), more than \$706K was provided to faculty and students through the UTSC internal programs, awards, and sponsorships, specifically: institutional match funding, research competitiveness fund, and tri-agency bridge funding. In addition, two new funding initiatives had been introduced: UTSC Postdoctoral Fellowship Program and Departmental Research Fund;
- The Research Advisory Board served as a channel for information dissemination and was also responsible for the adjudication of applications for internal research awards and funds;