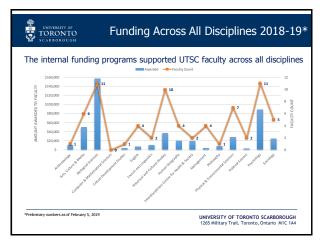

- At present, eight UTSC researchers were Canada Research Chairs (CRC), with an additional two anticipated for next year. UTSC was also home to six Royal Society of Canada Fellows as well as winners of internal research awards (i.e. Research Excellence Faculty Scholars, Principal's Research Award, and Research Recognition Award);
- Total research funding exceeded \$12M, of which, 58 percent was federal granting agencies funding. The research funding in the Humanities and Social Sciences had increased with the majority of research funding being generating by the sciences academic units (i.e. Biological Sciences, Physical and Environmental Sciences and Psychology);
- In 2018-19 (up to February 2019), more than \$706K was provided to faculty and students through the UTSC internal programs, awards, and sponsorships, specifically: institutional match funding, research competitiveness fund, and tri-agency bridge funding. In addition, two new funding initiatives had been introduced: UTSC Postdoctoral Fellowship Program and Departmental Research Fund;
- The Research Advisory Board served as a channel for information dissemination and was also responsible for the adjudication of applications for internal research awards and funds;