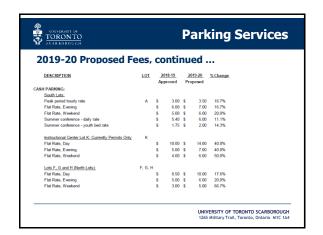

In a presentation<sup>5</sup>, Helen Morissette, Director, Financial Services, explained that UTSC had three major budgets, which included: operating fund, student fees, and ancillary fees. She reported that ancillary budgets operated by providing services to internal and external users and maintained self-sufficient operations by managing operating expenses, making capital investments, and maintaining financial reserves. She presented the 2019-20 operating plans and discussed the operating plans, fee increases, and challenges for Student Housing & Residence Life, Retail and Conference Services, Food and Beverage Services and Parking Services.

A member asked whether UTSC had explored the possibility of partnering with an external investor to develop a parking structure. Gary Pitcher, Director, Campus Safety, Issue and Emergency Management, reported that UTSC did not plan to partner with an external investor and the main benefit was that UTSC would have more flexibility with managing and operating parking services.

A member asked where the new parking structure would be located. Mr. Pitcher commented that significant analysis had been considered for the location and it was determined that the structure was best situated on the north campus close to the Toronto Pan-American Sports Centre (TPASC).