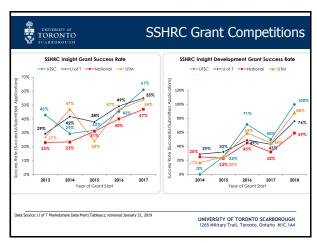

### 5. Annual Report: Office of the Vice-Principal, Research, UTSC

The Chair invited Bernie Kraatz, Vice-Principal, Research (VPR), to present<sup>6</sup> the 2017-18 annual research report. The presentation included the following highlights:

<sup>&</sup>lt;sup>6</sup> Presentation- Annual Report: Office of the Vice-Principal, Research, UTSC

- At present, eight UTSC researchers were Canada Research Chairs (CRC), with an additional two anticipated for next year. UTSC was also home to six Royal Society of Canada Fellowes as well as winners of internal research awards (i.e. Research Excellence Faculty Scholars, Principal's Research Award, and Research Recognition Award);
- Total research funding exceeded \$12M, of which, 58 percent was federal granting agencies funding. The research funding in the Humanities and Social Sciences had increased with the majority of research funding being generating by the sciences academic units (i.e. Biological Sciences, Physical and Environmental Sciences and Psychology);
- In 2018-19 (up to February 2019), more than \$706K was provided to faculty and students through the UTSC internal programs, awards, and sponsorships, specifically: institutional match funding, research competitiveness fund, and tri-agency bridge funding. In addition, two new funding initiatives had been introduced: UTSC Postdoctoral Fellowship Program and Departmental Research Fund.
- The Research Advisory Board served as a channel for information dissemination and was also responsible for the adjudication of applications for internal research awards and funds;
- Between 2015-18, publishing activities at UTSC continued to grow across the academic disciplines with 1737 published journal articles, books, and book chapters;
- The strategy of the Office of the VPR was to train faculty on research proposal development (e.g. host workshops, information sessions and panel discussions), offer seed funding to enhance and promote faculty research, recognize and promote outstanding research (e.g. Research Excellence Lecture Series), support student research initiatives, and outreach (e.g. Science Rendezvous);
- Between May 2018 and February 2019, the Office of the VPR had provided oversight for over 100 grant applications and enhanced (e.g. review, feedback, and editing support) over 75 applications; and
- The Hub, a space on campus that encouraged entrepreneurial activity, fostered the development of over 125 start-up companies since 2015. The majority of students involved with The Hub were from the Computer Science discipline, but synergies with the Social Sciences and Humanities were beginning to develop.