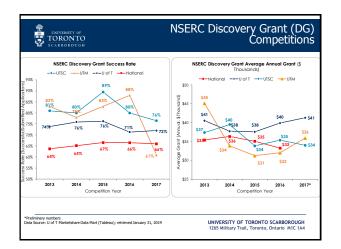

### 5. Annual Report: Office of the Vice-Principal, Research, UTSC

The Chair invited Bernie Kraatz, Vice-Principal, Research (VPR), to present<sup>6</sup> the 2017-18 annual research report. The presentation included the following highlights:

<sup>&</sup>lt;sup>6</sup> Presentation- Annual Report: Office of the Vice-Principal, Research, UTSC

- At present, eight UTSC researchers were Canada Research Chairs (CRC), with an additional two anticipated for next year. UTSC was also home to six Royal Society of Canada Fellowes as well as winners of internal research awards (i.e. Research Excellence Faculty Scholars, Principal's Research Award, and Research Recognition Award);
- Total research funding exceeded \$12M, of which, 58 percent was federal granting agencies funding. The research funding in the Humanities and Social Sciences had increased with the majority of research funding being generating by the sciences academic units (i.e. Biological Sciences, Physical and Environmental Sciences and Psychology);
- In 2018-19 (up to February 2019), more than \$706K was provided to faculty and students through the UTSC internal programs, awards, and sponsorships, specifically: institutional match funding, research competitiveness fund, and tri-agency bridge funding. In addition, two new funding initiatives had been introduced: UTSC Postdoctoral Fellowship Program and Departmental Research Fund.
- The Research Advisory Board served as a channel for information dissemination and was also responsible for the adjudication of applications for internal research awards and funds;
- Between 2015-18, publishing activities at UTSC continued to grow across the academic disciplines with 1737 published journal articles, books, and book chapters;
- The strategy of the Office of the VPR was to train faculty on research proposal development (e.g. host workshops, information sessions and panel discussions), offer seed funding to enhance and promote faculty research, recognize and promote outstanding research (e.g. Research Excellence Lecture Series), support student research initiatives, and outreach (e.g. Science Rendezvous);
- Between May 2018 and February 2019, the Office of the VPR had provided oversight for over 100 grant applications and enhanced (e.g. review, feedback, and editing support) over 75 applications; and
- The Hub, a space on campus that encouraged entrepreneurial activity, fostered the development of over 125 start-up companies since 2015. The majority of students involved with The Hub were from the Computer Science discipline, but synergies with the Social Sciences and Humanities were beginning to develop.