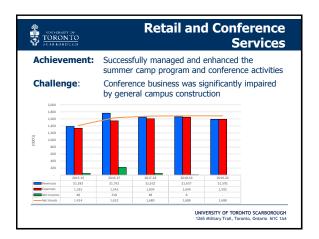

| \$ | 7,532   | \$ | 44.83               |  |
| Summer Rates                                     |                              |        |          |    |         |    |                     |  |
| Phase I-III (academic term May 8 - August 27)    | \$                           | 4,056  | 5.0%     | \$ | 4,259   | \$ | 50.70               |  |
| Visitor Weekly Rate                              | \$                           | 253    | 5.0%     | \$ | 266     |    |                     |  |
| Ph IV-Foley Hall (academic term May 8 - August 2 | \$                           | 4,346  | 5.0%     | s  | 4,564   | \$ | 54.33               |  |
| Visitor Weekly Rate                              | s                            | 272    | 5.0%     | s  | 285     |    |                     |  |









"Enhance student life experience and client experience while seeking opportunities for growth"

New café in Highland Hall (just opened)
Revamped Healthy Kitchen offerings due to student feedback and changed monthly specials to weekly
New vending machine provider (Naccarato Enterprises)
Renovations of Tim Hortons in 2019-20

































| \$2,957,847 |                                                                                                                                                    |