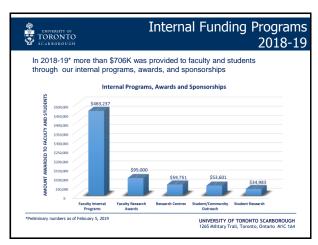

<sup>&</sup>lt;sup>6</sup> Presentation- Annual Report: Office of the Vice-Principal, Research, UTSC

- At present, eight UTSC researchers were Canada Research Chairs (CRC), with an additional two anticipated for next year. UTSC was also home to six Royal Society of Canada Fellowes as well as winners of internal research awards (i.e. Research Excellence Faculty Scholars, Principal's Research Award, and Research Recognition Award);
- Total research funding exceeded \$12M, of which, 58 percent was federal granting agencies funding. The research funding in the Humanities and Social Sciences had increased with the majority of research funding being generating by the sciences academic units (i.e. Biological Sciences, Physical and Environmental Sciences and Psychology);
- In 2018-19 (up to February 2019), more than \$706K was provided to faculty and students through the UTSC internal programs, awards, and sponsorships, specifically: institutional match funding, research competitiveness fund, and tri-agency bridge funding. In addition, two new funding initiatives had been introduced: UTSC Postdoctoral Fellowship Program and Departmental Research Fund.
- The Research Advisory Board served as a channel for information dissemination and was also responsible for the adjudication of applications for internal research awards and funds;
- Between 2015-18, publishing activities at UTSC continued to grow across the academic disciplines with 1737 published journal articles, books, and book chapters;
- The strategy of the Office of the VPR was to train faculty on research proposal development (e.g. host workshops, information sessions and panel discussions), offer seed funding to enhance and promote faculty research, recognize and promote outstanding research (e.g. Research Excellence Lecture Series), support student research initiatives, and outreach (e.g. Science Rendezvous);
- Between May 2018 and February 2019, the Office of the VPR had provided oversight for over 100 grant applications and enhanced (e.g. review, feedback, and editing support) over 75 applications; and
- The Hub, a space on campus that encouraged entrepreneurial activity, fostered the development of over 125 start-up companies since 2015. The majority of students involved with The Hub were from the Computer Science discipline, but synergies with the Social Sciences and Humanities were beginning to develop.