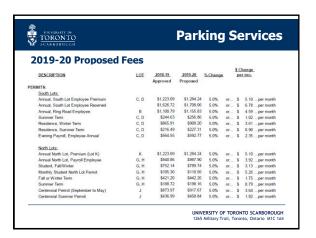

|  |
| Visitor Weekly Rate                              | \$                           | 253    | 5.0%     | \$ | 266     |    |                     |  |
| Ph IV-Foley Hall (academic term May 8 - August 2 | \$                           | 4,346  | 5.0%     | s  | 4,564   | \$ | 54.33               |  |
| Visitor Weekly Rate                              | s                            | 272    | 5.0%     | s  | 285     |    |                     |  |









"Enhance student life experience and client experience while seeking opportunities for growth"

New café in Highland Hall (just opened)
Revamped Healthy Kitchen offerings due to student feedback and changed monthly specials to weekly
New vending machine provider (Naccarato Enterprises)
Renovations of Tim Hortons in 2019-20

































| \$2,957,847 |                                                                                                                                                    |                                                                                                                                                                                                                                                                                               |