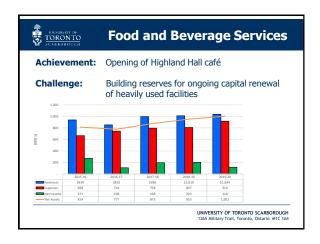

"Enhance student life experience and client experience while seeking opportunities for growth"

New café in Highland Hall (just opened)
Revamped Healthy Kitchen offerings due to student feedback and changed monthly specials to weekly
New vending machine provider (Naccarato Enterprises)
Renovations of Tim Hortons in 2019-20