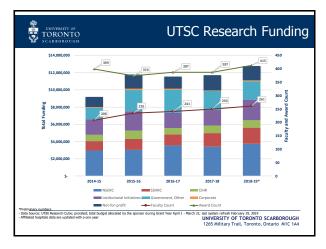

### 5. Annual Report: Office of the Vice-Principal, Research, UTSC

The Chair invited Bernie Kraatz, Vice-Principal, Research (VPR), to present<sup>6</sup> the 2017-18 annual research report. The presentation included the following highlights:

<sup>&</sup>lt;sup>6</sup> Presentation- Annual Report: Office of the Vice-Principal, Research, UTSC

- At present, eight UTSC researchers were Canada Research Chairs (CRC), with an additional two anticipated for next year. UTSC was also home to six Royal Society of Canada Fellowes as well as winners of internal research awards (i.e. Research Excellence Faculty Scholars, Principal's Research Award, and Research Recognition Award);
- Total research funding exceeded \$12M, of which, 58 percent was federal granting agencies funding. The research funding in the Humanities and Social Sciences had increased with the majority of research funding being generating by the sciences academic units (i.e. Biological Sciences, Physical and Environmental Sciences and Psychology);
- In 2018-19 (up to February 2019), more than \$706K was provided to faculty and students through the UTSC internal programs, awards, and sponsorships, specifically: institutional match funding, research competitiveness fund, and tri-agency bridge funding. In addition, two new funding initiatives had been introduced: UTSC Postdoctoral Fellowship Program and Departmental Research Fund.
- The Research Advisory Board served as a channel for information dissemination and was also responsible for the adjudication of applications for internal research awards and funds;
- Between 2015-18, publishing activities at UTSC continued to grow across the academic disciplines with 1737 published journal articles, books, and book chapters;
- The strategy of the Office of the VPR was to train faculty on research proposal development (e.g. host workshops, information sessions and panel discussions), offer seed funding to enhance and promote faculty research, recognize and promote outstanding research (e.g. Research Excellence Lecture Series), support student research initiatives, and outreach (e.g. Science Rendezvous);
- Between May 2018 and February 2019, the Office of the VPR had provided oversight for over 100 grant applications and enhanced (e.g. review, feedback, and editing support) over 75 applications; and
- The Hub, a space on campus that encouraged entrepreneurial activity, fostered the development of over 125 start-up companies since 2015. The majority of students involved with The Hub were from the Computer Science discipline, but synergies with the Social Sciences and Humanities were beginning to develop.