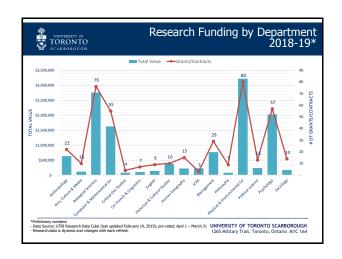

### 5. Annual Report: Office of the Vice-Principal, Research, UTSC

The Chair invited Bernie Kraatz, Vice-Principal, Research (VPR), to present<sup>6</sup> the 2017-18 annual research report. The presentation included the following highlights:

<sup>&</sup>lt;sup>6</sup> Presentation- Annual Report: Office of the Vice-Principal, Research, UTSC

- At present, eight UTSC researchers were Canada Research Chairs (CRC), with an additional two anticipated for next year. UTSC was also home to six Royal Society of Canada Fellowes as well as winners of internal research awards (i.e. Research Excellence Faculty Scholars, Principal's Research Award, and Research Recognition Award);
- Total research funding exceeded \$12M, of which, 58 percent was federal granting agencies funding. The research funding in the Humanities and Social Sciences had increased with the majority of research funding being generating by the sciences academic units (i.e. Biological Sciences, Physical and Environmental Sciences and Psychology);
- In 2018-19 (up to February 2019), more than \$706K was provided to faculty and students through the UTSC internal programs, awards, and sponsorships, specifically: institutional match funding, research competitiveness fund, and tri-agency bridge funding. In addition, two new funding initiatives had been introduced: UTSC Postdoctoral Fellowship Program and Departmental Research Fund.
- The Research Advisory Board served as a channel for information dissemination and was also responsible for the adjudication of applications for internal research awards and funds;
- Between 2015-18, publishing activities at UTSC continued to grow across the academic disciplines with 1737 published journal articles, books, and book chapters;
- The strategy of the Office of the VPR was to train faculty on research proposal development (e.g. host workshops, information sessions and panel discussions), offer seed funding to enhance and promote faculty research, recognize and promote outstanding research (e.g. Research Excellence Lecture Series), support student research initiatives, and outreach (e.g. Science Rendezvous);
- Between May 2018 and February 2019, the Office of the VPR had provided oversight for over 100 grant applications and enhanced (e.g. review, feedback, and editing support) over 75 applications; and
- The Hub, a space on campus that encouraged entrepreneurial activity, fostered the development of over 125 start-up companies since 2015. The majority of students involved with The Hub were from the Computer Science discipline, but synergies with the Social Sciences and Humanities were beginning to develop.