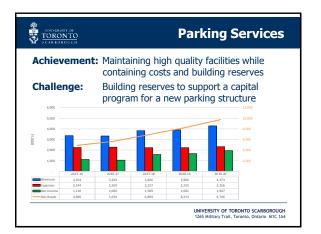

In a presentation<sup>5</sup>, Helen Morissette, Director, Financial Services, explained that UTSC had three major budgets, which included: operating fund, student fees, and ancillary fees. She reported that ancillary budgets operated by providing services to internal and external users and maintained self-sufficient operations by managing operating expenses, making capital investments, and maintaining financial reserves. She presented the 2019-20 operating plans and discussed the operating plans, fee increases, and challenges for Student Housing & Residence Life, Retail and Conference Services, Food and Beverage Services and Parking Services.

A member expressed discontent with the 5 percent residence fee increase based on accommodations being shared. Ms Verbrugghe articulated that the fee increase was for revitalizing and renovating the aging residence facilities and to ensure that residence programming continued to flourish. In addition, Ms Morissette commented that the residence fees were reviewed annually with the Student Housing Advisory Committee.