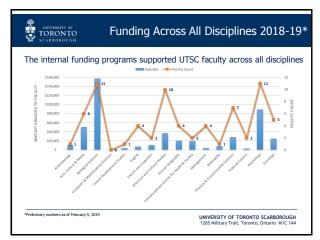

<sup>&</sup>lt;sup>6</sup> Presentation- Annual Report: Office of the Vice-Principal, Research, UTSC

- At present, eight UTSC researchers were Canada Research Chairs (CRC), with an additional two anticipated for next year. UTSC was also home to six Royal Society of Canada Fellowes as well as winners of internal research awards (i.e. Research Excellence Faculty Scholars, Principal's Research Award, and Research Recognition Award);
- Total research funding exceeded \$12M, of which, 58 percent was federal granting agencies funding. The research funding in the Humanities and Social Sciences had increased with the majority of research funding being generating by the sciences academic units (i.e. Biological Sciences, Physical and Environmental Sciences and Psychology);
- In 2018-19 (up to February 2019), more than \$706K was provided to faculty and students through the UTSC internal programs, awards, and sponsorships, specifically: institutional match funding, research competitiveness fund, and tri-agency bridge funding. In addition, two new funding initiatives had been introduced: UTSC Postdoctoral Fellowship Program and Departmental Research Fund.
- The Research Advisory Board served as a channel for information dissemination and was also responsible for the adjudication of applications for internal research awards and funds;
- Between 2015-18, publishing activities at UTSC continued to grow across the academic disciplines with 1737 published journal articles, books, and book chapters;
- The strategy of the Office of the VPR was to train faculty on research proposal development (e.g. host workshops, information sessions and panel discussions), offer seed funding to enhance and promote faculty research, recognize and promote outstanding research (e.g. Research Excellence Lecture Series), support student research initiatives, and outreach (e.g. Science Rendezvous);
- Between May 2018 and February 2019, the Office of the VPR had provided oversight for over 100 grant applications and enhanced (e.g. review, feedback, and editing support) over 75 applications; and
- The Hub, a space on campus that encouraged entrepreneurial activity, fostered the development of over 125 start-up companies since 2015. The majority of students involved with The Hub were from the Computer Science discipline, but synergies with the Social Sciences and Humanities were beginning to develop.