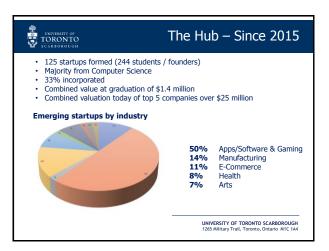

<sup>&</sup>lt;sup>6</sup> Presentation- Annual Report: Office of the Vice-Principal, Research, UTSC

- At present, eight UTSC researchers were Canada Research Chairs (CRC), with an additional two anticipated for next year. UTSC was also home to six Royal Society of Canada Fellowes as well as winners of internal research awards (i.e. Research Excellence Faculty Scholars, Principal's Research Award, and Research Recognition Award);
- Total research funding exceeded \$12M, of which, 58 percent was federal granting agencies funding. The research funding in the Humanities and Social Sciences had increased with the majority of research funding being generating by the sciences academic units (i.e. Biological Sciences, Physical and Environmental Sciences and Psychology);
- In 2018-19 (up to February 2019), more than \$706K was provided to faculty and students through the UTSC internal programs, awards, and sponsorships, specifically: institutional match funding, research competitiveness fund, and tri-agency bridge funding. In addition, two new funding initiatives had been introduced: UTSC Postdoctoral Fellowship Program and Departmental Research Fund.
- The Research Advisory Board served as a channel for information dissemination and was also responsible for the adjudication of applications for internal research awards and funds;
- Between 2015-18, publishing activities at UTSC continued to grow across the academic disciplines with 1737 published journal articles, books, and book chapters;
- The strategy of the Office of the VPR was to train faculty on research proposal development (e.g. host workshops, information sessions and panel discussions), offer seed funding to enhance and promote faculty research, recognize and promote outstanding research (e.g. Research Excellence Lecture Series), support student research initiatives, and outreach (e.g. Science Rendezvous);
- Between May 2018 and February 2019, the Office of the VPR had provided oversight for over 100 grant applications and enhanced (e.g. review, feedback, and editing support) over 75 applications; and
- The Hub, a space on campus that encouraged entrepreneurial activity, fostered the development of over 125 start-up companies since 2015. The majority of students involved with The Hub were from the Computer Science discipline, but synergies with the Social Sciences and Humanities were beginning to develop.