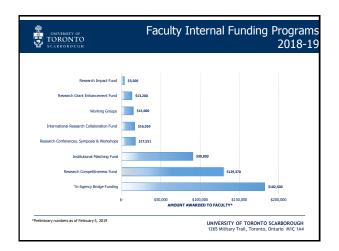

<sup>&</sup>lt;sup>6</sup> Presentation- Annual Report: Office of the Vice-Principal, Research, UTSC

- At present, eight UTSC researchers were Canada Research Chairs (CRC), with an additional two anticipated for next year. UTSC was also home to six Royal Society of Canada Fellowes as well as winners of internal research awards (i.e. Research Excellence Faculty Scholars, Principal's Research Award, and Research Recognition Award);
- Total research funding exceeded \$12M, of which, 58 percent was federal granting agencies funding. The research funding in the Humanities and Social Sciences had increased with the majority of research funding being generating by the sciences academic units (i.e. Biological Sciences, Physical and Environmental Sciences and Psychology);
- In 2018-19 (up to February 2019), more than \$706K was provided to faculty and students through the UTSC internal programs, awards, and sponsorships, specifically: institutional match funding, research competitiveness fund, and tri-agency bridge funding. In addition, two new funding initiatives had been introduced: UTSC Postdoctoral Fellowship Program and Departmental Research Fund.
- The Research Advisory Board served as a channel for information dissemination and was also responsible for the adjudication of applications for internal research awards and funds;
- Between 2015-18, publishing activities at UTSC continued to grow across the academic disciplines with 1737 published journal articles, books, and book chapters;
- The strategy of the Office of the VPR was to train faculty on research proposal development (e.g. host workshops, information sessions and panel discussions), offer seed funding to enhance and promote faculty research, recognize and promote outstanding research (e.g. Research Excellence Lecture Series), support student research initiatives, and outreach (e.g. Science Rendezvous);
- Between May 2018 and February 2019, the Office of the VPR had provided oversight for over 100 grant applications and enhanced (e.g. review, feedback, and editing support) over 75 applications; and
- The Hub, a space on campus that encouraged entrepreneurial activity, fostered the development of over 125 start-up companies since 2015. The majority of students involved with The Hub were from the Computer Science discipline, but synergies with the Social Sciences and Humanities were beginning to develop.