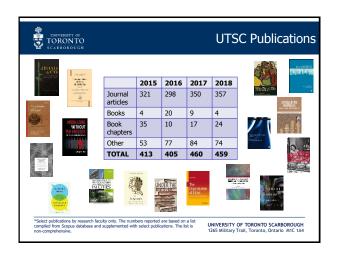

<sup>&</sup>lt;sup>6</sup> Presentation- Annual Report: Office of the Vice-Principal, Research, UTSC

- At present, eight UTSC researchers were Canada Research Chairs (CRC), with an additional two anticipated for next year. UTSC was also home to six Royal Society of Canada Fellowes as well as winners of internal research awards (i.e. Research Excellence Faculty Scholars, Principal's Research Award, and Research Recognition Award);
- Total research funding exceeded \$12M, of which, 58 percent was federal granting agencies funding. The research funding in the Humanities and Social Sciences had increased with the majority of research funding being generating by the sciences academic units (i.e. Biological Sciences, Physical and Environmental Sciences and Psychology);
- In 2018-19 (up to February 2019), more than \$706K was provided to faculty and students through the UTSC internal programs, awards, and sponsorships, specifically: institutional match funding, research competitiveness fund, and tri-agency bridge funding. In addition, two new funding initiatives had been introduced: UTSC Postdoctoral Fellowship Program and Departmental Research Fund.
- The Research Advisory Board served as a channel for information dissemination and was also responsible for the adjudication of applications for internal research awards and funds;
- Between 2015-18, publishing activities at UTSC continued to grow across the academic disciplines with 1737 published journal articles, books, and book chapters;
- The strategy of the Office of the VPR was to train faculty on research proposal development (e.g. host workshops, information sessions and panel discussions), offer seed funding to enhance and promote faculty research, recognize and promote outstanding research (e.g. Research Excellence Lecture Series), support student research initiatives, and outreach (e.g. Science Rendezvous);
- Between May 2018 and February 2019, the Office of the VPR had provided oversight for over 100 grant applications and enhanced (e.g. review, feedback, and editing support) over 75 applications; and
- The Hub, a space on campus that encouraged entrepreneurial activity, fostered the development of over 125 start-up companies since 2015. The majority of students involved with The Hub were from the Computer Science discipline, but synergies with the Social Sciences and Humanities were beginning to develop.