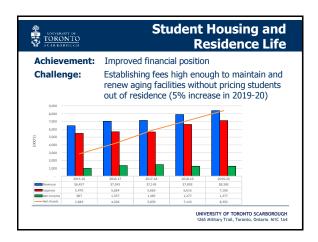

A member expressed discontent with the 5 percent residence fee increase based on accommodations being shared. Ms Verbrugghe articulated that the fee increase was for revitalizing and renovating the aging residence facilities and to ensure that residence programming continued to flourish. In addition, Ms Morissette commented that the residence fees were reviewed annually with the Student Housing Advisory Committee.

UNIVERSITY OF TORONTO SCARBOROUGH

| UNIVERSITY DE<br>TORONTO<br>SCARBOROUGH          | Student Housing<br>Residence |        |          |    |         |    |                     |  |
|--------------------------------------------------|------------------------------|--------|----------|----|---------|----|---------------------|--|
| 019-20 Proposed Fees                             | ;                            |        |          |    |         |    |                     |  |
| DESCRIPTION                                      | 2                            | 018-19 | % Change | 2  | 2019-20 |    | / (Dec.)<br>r Month |  |
| Fall/Winter Rates                                |                              |        |          |    |         |    |                     |  |
| Phase I - III single                             | \$                           | 8,562  | 5.0%     | s  | 8,990   | \$ | 53.51               |  |
| Phase I - Small Room (I Room)                    | \$                           | 7,674  | 5.0%     | \$ | 8,057   | \$ | 47.96               |  |
| Phase IV single                                  | \$                           | 9,624  | 5.0%     | \$ | 10,105  | \$ | 60.15               |  |
| Phase I shared                                   | \$                           | 6,340  | 5.0%     | \$ | 6,657   | \$ | 39.62               |  |
| Phase I shared basement                          | \$                           | 5,706  | 5.0%     | \$ | 5,991   | \$ | 35.66               |  |
| Phase IV Shared                                  | \$                           | 7,173  | 5.0%     | \$ | 7,532   | \$ | 44.83               |  |
| Summer Rates                                     |                              |        |          |    |         |    |                     |  |
| Phase I-III (academic term May 8 - August 27)    | \$                           | 4,056  | 5.0%     | \$ | 4,259   | \$ | 50.70               |  |
| Visitor Weekly Rate                              | \$                           | 253    | 5.0%     | \$ | 266     |    |                     |  |
| Ph IV-Foley Hall (academic term May 8 - August 2 | \$                           | 4,346  | 5.0%     | s  | 4,564   | \$ | 54.33               |  |
| Visitor Weekly Rate                              | s                            | 272    | 5.0%     | s  | 285     |    |                     |  |