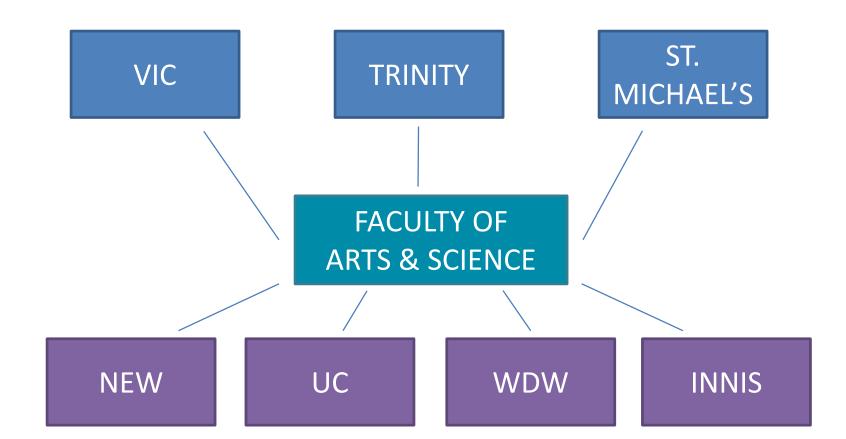

#### The Federated Universities

- Victoria (1887)
- -St. Michael's (1890)
- -Trinity (1904)

### The Federated Universities

VIC

**TRINITY** 

ST.
MICHAEL'S

# **Constituent Colleges**

- -University (1853)
- -New (1962)
- -Innis (1964)
- -Woodsworth (1974)

# Constituent Colleges and the Federated Colleges