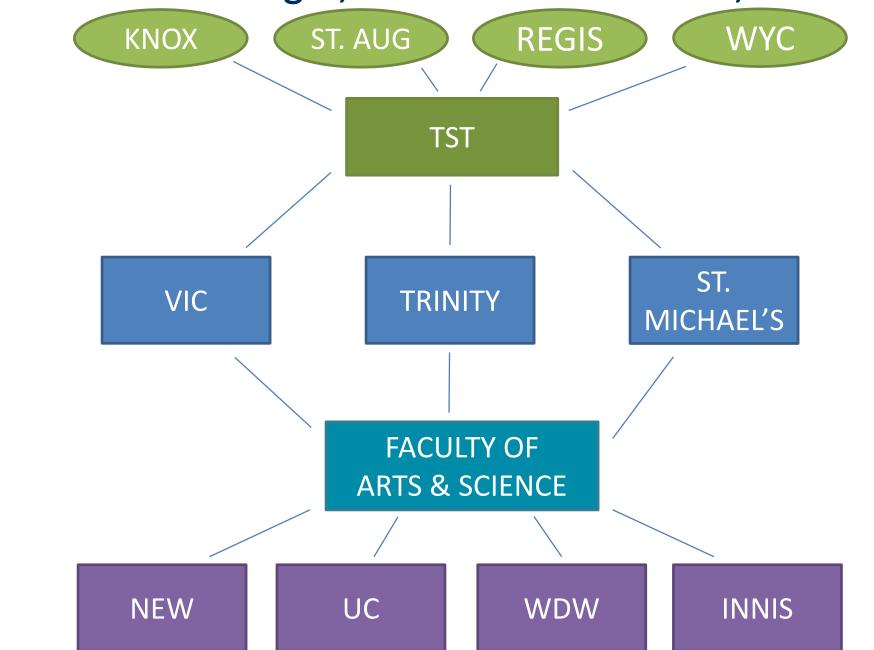

# Toronto School of Theology

- Federation of seven theological schools
- Offer their own independent academic programs
- Offer conjoint graduate degree programs with University of Toronto

## TST - 7 Member Colleges

- 1. Knox College
- 2. St. Augustine's Seminary
- 3. Regis College
- 4. Wycliffe College
- 5. Emmanuel College (Vic)
- 6. Faculty of Theology (St. Mikes)
- 7. Faculty of Divinity (Trinity)

# Constituent Colleges, Federated Universities, and TST

Constituent Colleges, Federated Universities, and TST