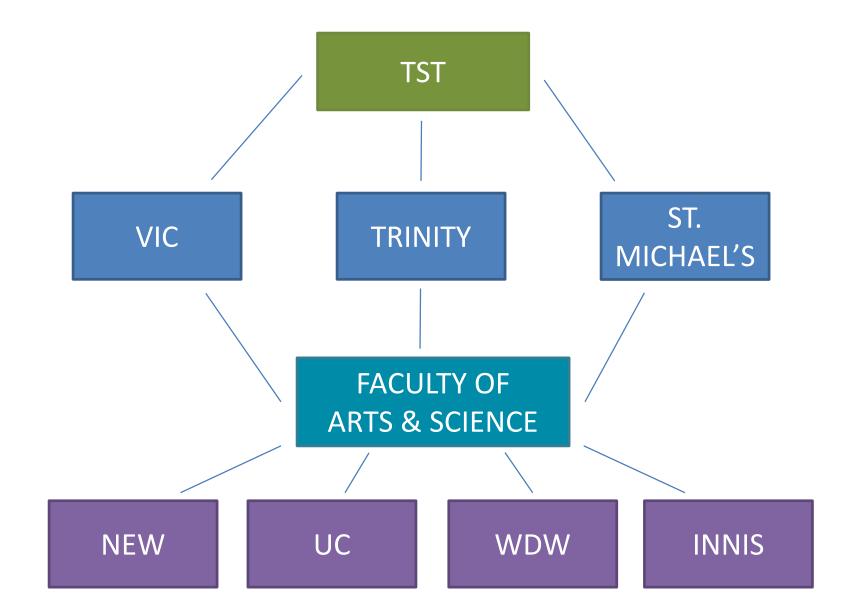

# Constituent Colleges, Federated Universities, and TST

Constituent Colleges, Federated Universities, and TST