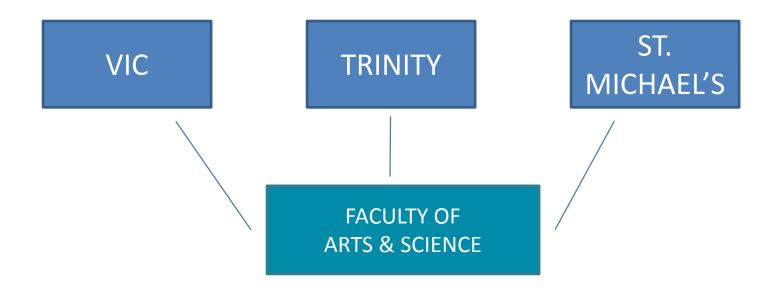

#### The Federated Universities

- Victoria (1887)
- -St. Michael's (1890)
- -Trinity (1904)

### The Federated Universities

VIC

**TRINITY** 

ST.
MICHAEL'S