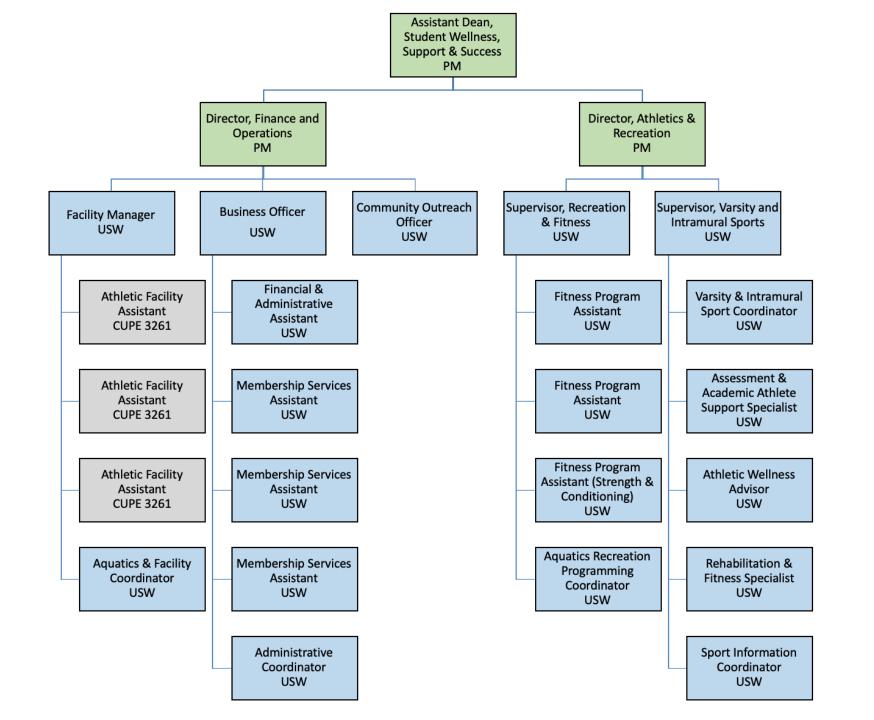

# Department of Recreation, Athletics & Wellness (DRAW)

Formerly RAWC

UTM Presentation Campus Affairs Committee, 2019

Andrea Carter, Assistant Dean Student Wellness, Support & Success