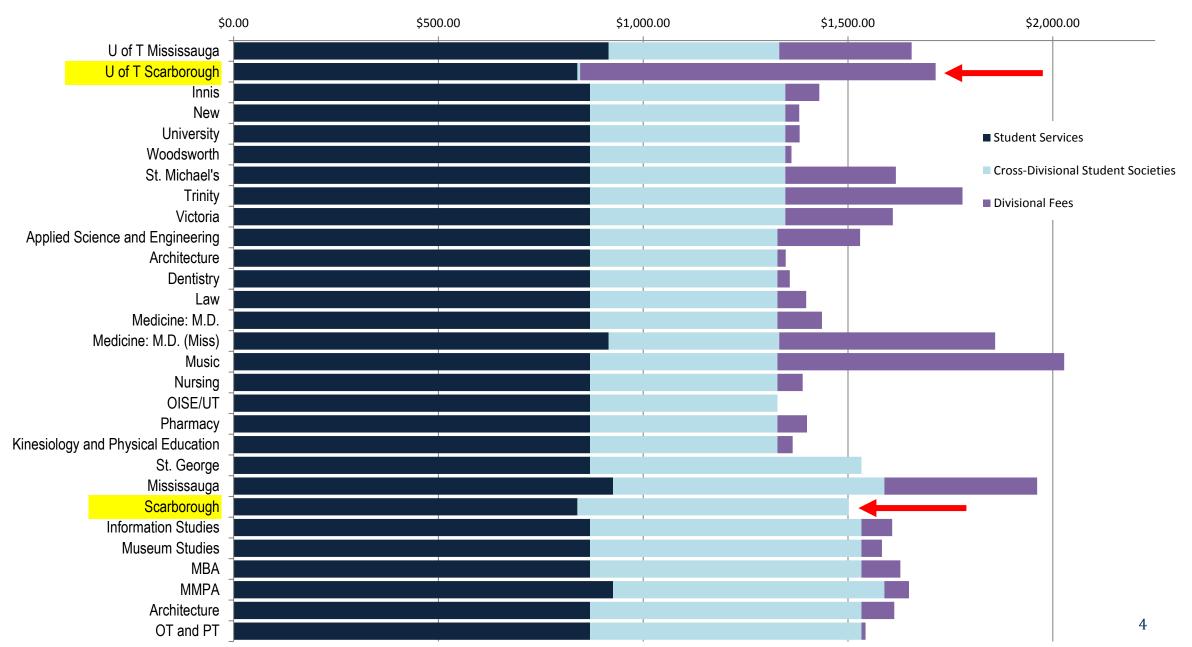

The first section of the report identifies fees in each divisional table as either those whose proceeds fund a University service, those whose proceeds go to a University-wide student society, or those whose proceeds go to a student society or service of the division. Bar charts compare the total fees paid by students by division.

Increases to fees which fund University operated services (including those managed by a division of the University) are subject to the terms and conditions outlined in the *Policy for Compulsory Non-Academic Incidental Fees* and the *Memorandum of Agreement between The University of Toronto, The Students' Administrative Council, The Graduate Students' Union and The Association of Part-time Undergraduate Students for a Long-Term Protocol on the Increase or Introduction of Compulsory Non-tuition Related Fees* (commonly referred to as the *Protocol*). The Council on Student Services (COSS) provides advice to the University Affairs Board on increases to fees for the St. George Campus and University-wide services. Similarly, the UTSC Council on Student Services (CSS) and the UTM Quality Services to Students Council (QSS) advises the UTSC and UTM Campus Affairs Committees on fee increases for services located on the Scarborough and Mississauga campuses respectively. Services fees are listed in Schedule 2.

Fees for divisional student societies and other divisional fees are listed in a white background.

Fees for central and cross-divisional student societies are listed in a light shaded background.

Fees for University operated services are listed in a dark shaded background.