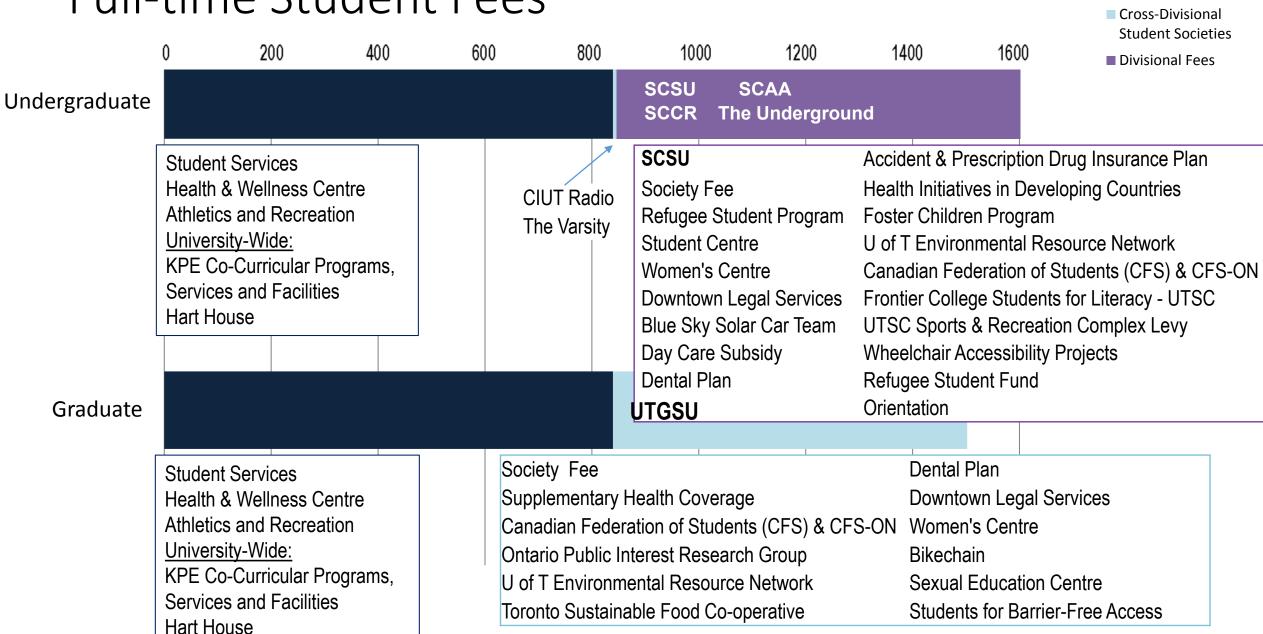

The first section of the report identifies fees in each divisional table as either those whose proceeds fund a University service, those whose proceeds go to a University-wide student society, or those whose proceeds go to a student society or service of the division. Bar charts compare the total fees paid by students by division.

Increases to fees which fund University operated services (including those managed by a division of the University) are subject to the terms and conditions outlined in the *Policy for Compulsory Non-Academic Incidental Fees* and the *Memorandum of Agreement between The University of Toronto, The Students' Administrative Council, The Graduate Students' Union and The Association of Part-time Undergraduate Students for a Long-Term Protocol on the Increase or Introduction of Compulsory Non-tuition Related Fees* (commonly referred to as the *Protocol*). The Council on Student Services (COSS) provides advice to the University Affairs Board on increases to fees for the St. George Campus and University-wide services. Similarly, the UTSC Council on Student Services (CSS) and the UTM Quality Services to Students Council (QSS) advises the UTSC and UTM Campus Affairs Committees on fee increases for services located on the Scarborough and Mississauga campuses respectively. Services fees are listed in Schedule 2.

Fees for divisional student societies and other divisional fees are listed in a white background.

Fees for central and cross-divisional student societies are listed in a light shaded background.

Fees for University operated services are listed in a dark shaded background.