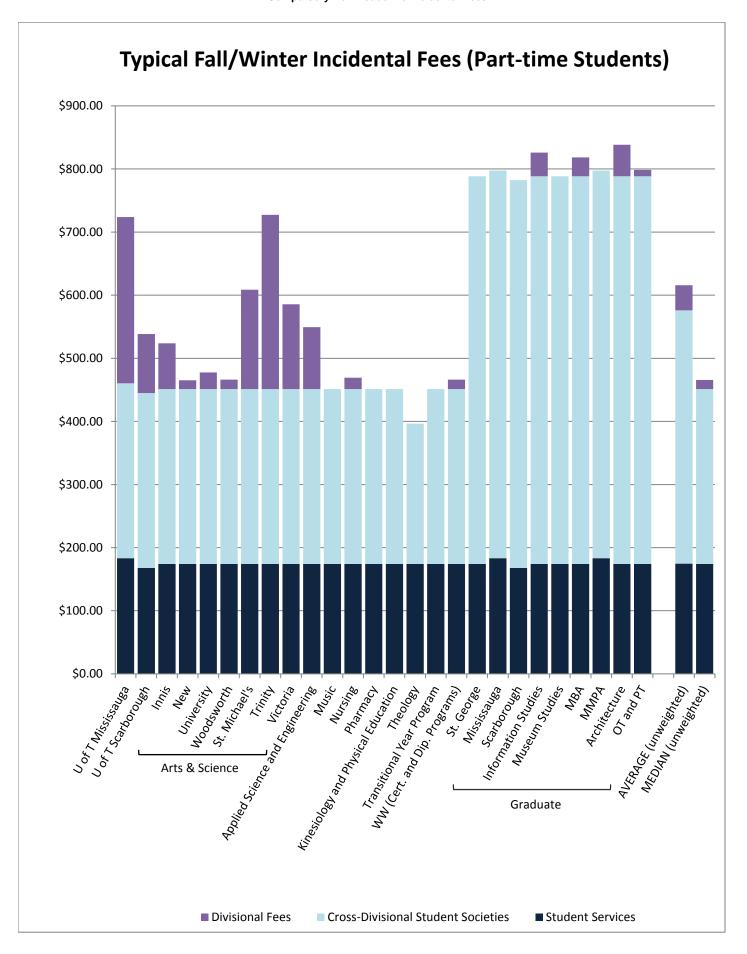

The first section of the report identifies fees in each divisional table as either those whose proceeds fund a University service, those whose proceeds go to a University-wide student society, or those whose proceeds go to a student society or service of the division. Bar charts compare the total fees paid by students by division.

Fees for divisional student societies and other divisional fees are listed in a white background.

Fees for central and cross-divisional student societies are listed in a light shaded background.

Fees for University operated services are listed in a dark shaded background.