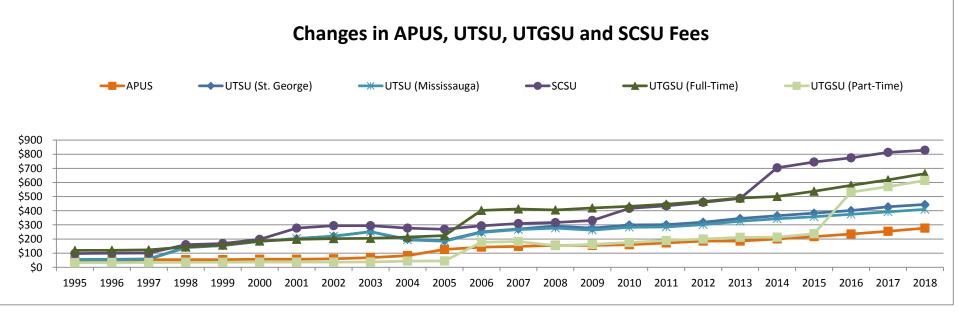

The first section of the report identifies fees in each divisional table as either those whose proceeds fund a University service, those whose proceeds go to a University-wide student society, or those whose proceeds go to a student society or service of the division. Bar charts compare the total fees paid by students by division.

Changes to student society fees (including portions of fees which are designated for specific purposes) are subject to the terms and conditions outlined in the *Policy for Compulsory Non-Academic Incidental Fees* and the societies' own constitutions and/or by-laws. Increases which are greater than the cost of living must be supported by a positive result in a recent referendum. Requests for increases which are less than or equal to the cost of living must be supported by a previous referendum approving annual increases by an established inflation factor. When such a provision is approved by referendum, annual increases – no greater than the Ontario Consumer Price Index of the previous December (or no greater than an inflation factor approved by referendum) – may be requested upon approval of the organization's board or council. Student society fees, including portions designated for specific purposes, are detailed in Schedule 1.