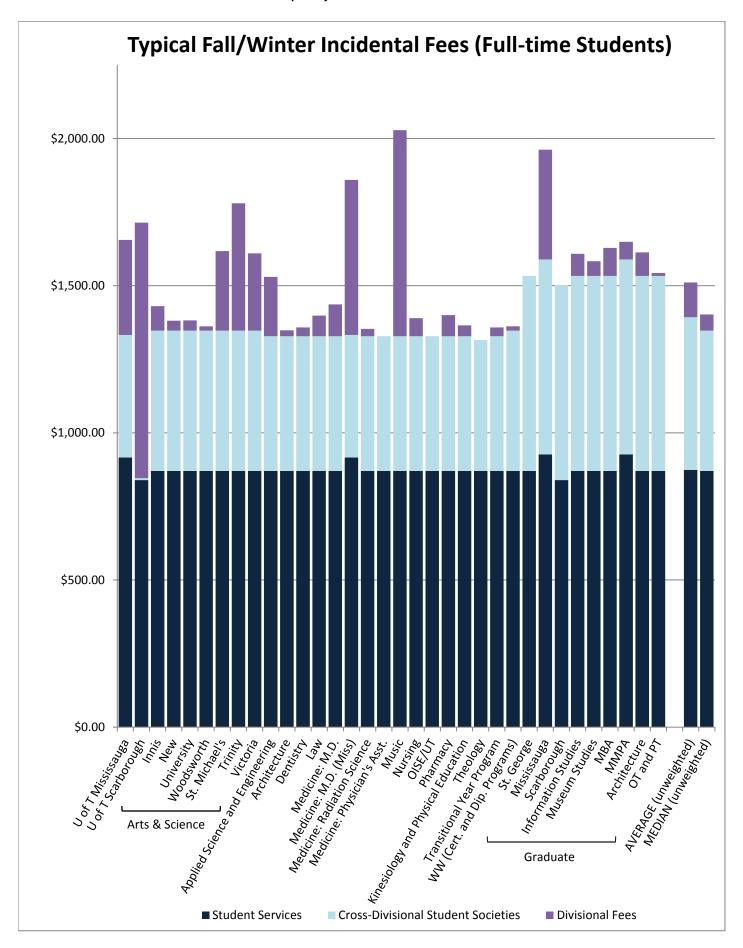

The first section of the report identifies fees in each divisional table as either those whose proceeds fund a University service, those whose proceeds go to a University-wide student society, or those whose proceeds go to a student society or service of the division. Bar charts compare the total fees paid by students by division.

Fees for divisional student societies and other divisional fees are listed in a white background.

Fees for central and cross-divisional student societies are listed in a light shaded background.

Fees for University operated services are listed in a dark shaded background.