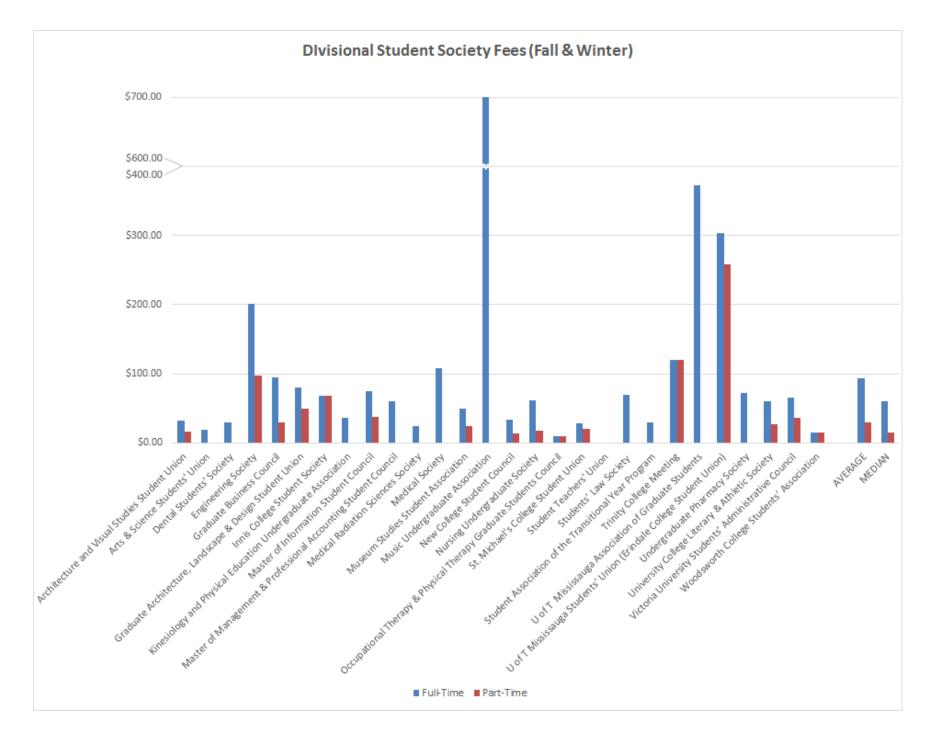

The first section of the report identifies fees in each divisional table as either those whose proceeds fund a University service, those whose proceeds go to a University-wide student society, or those whose proceeds go to a student society or service of the division. Bar charts compare the total fees paid by students by division.

Changes to student society fees (including portions of fees which are designated for specific purposes) are subject to the terms and conditions outlined in the *Policy for Compulsory Non-Academic Incidental Fees* and the societies' own constitutions and/or by-laws. Increases which are greater than the cost of living must be supported by a positive result in a recent referendum. Requests for increases which are less than or equal to the cost of living must be supported by a previous referendum approving annual increases by an established inflation factor. When such a provision is approved by referendum, annual increases – no greater than the Ontario Consumer Price Index of the previous December (or no greater than an inflation factor approved by referendum) – may be requested upon approval of the organization's board or council. Student society fees, including portions designated for specific purposes, are detailed in Schedule 1.