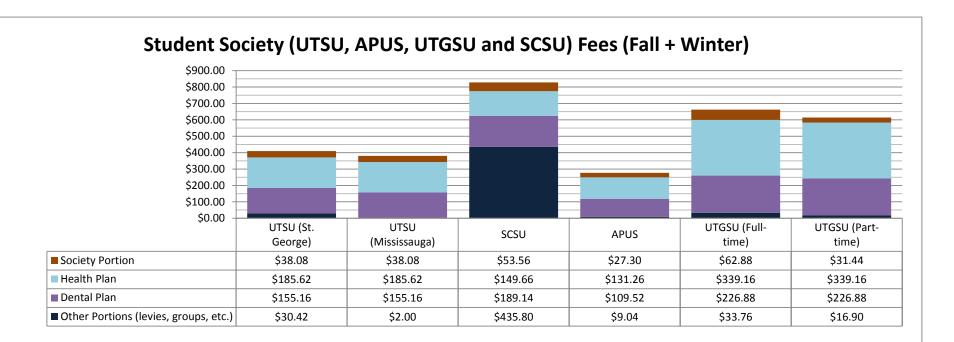

Changes to student society fees (including portions of fees which are designated for specific purposes) are subject to the terms and conditions outlined in the *Policy for Compulsory Non-Academic Incidental Fees* and the societies' own constitutions and/or by-laws. Increases which are greater than the cost of living must be supported by a positive result in a recent referendum. Requests for increases which are less than or equal to the cost of living must be supported by a previous referendum approving annual increases by an established inflation factor. When such a provision is approved by referendum, annual increases – no greater than the Ontario Consumer Price Index of the previous December (or no greater than an inflation factor approved by referendum) – may be requested upon approval of the organization's board or council. Student society fees, including portions designated for specific purposes, are detailed in Schedule 1.