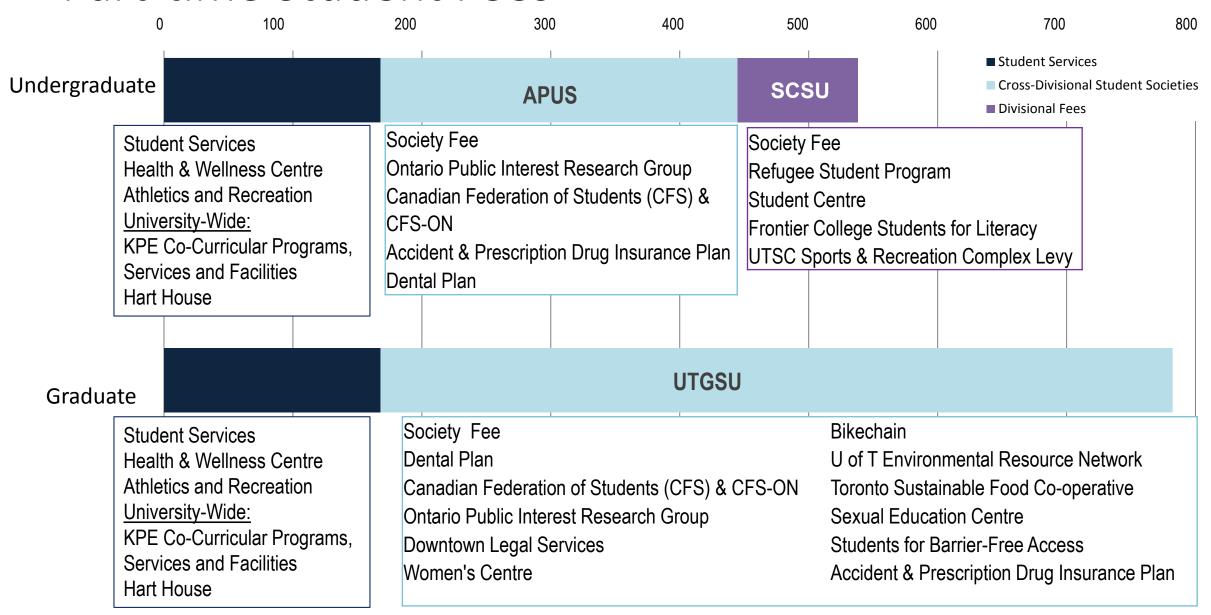

The first section of the report identifies fees in each divisional table as either those whose proceeds fund a University service, those whose proceeds go to a University-wide student society, or those whose proceeds go to a student society or service of the division. Bar charts compare the total fees paid by students by division.

Fees for divisional student societies and other divisional fees are listed in a white background.

Fees for central and cross-divisional student societies are listed in a light shaded background.

Fees for University operated services are listed in a dark shaded background.