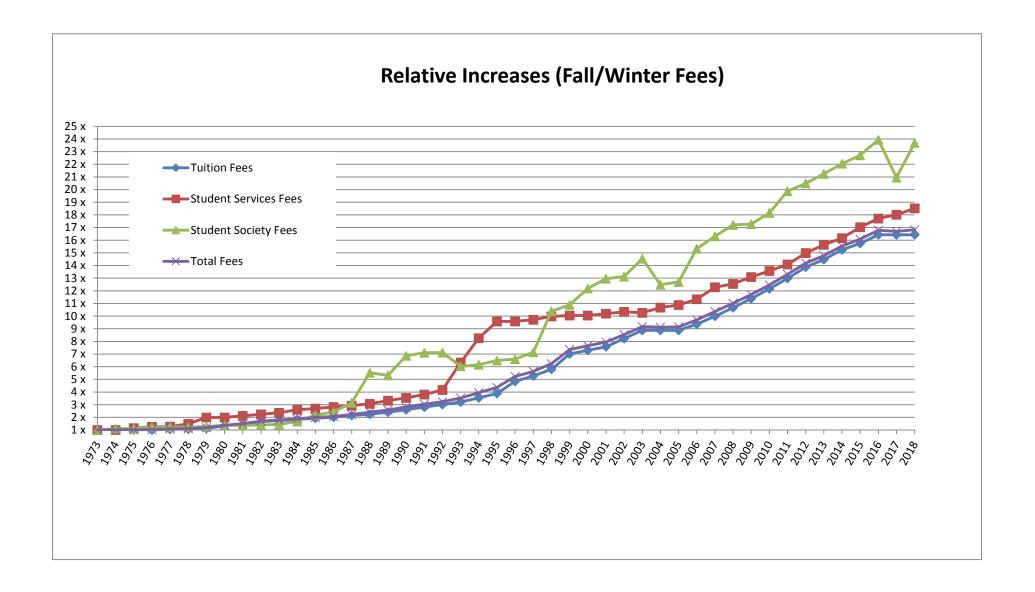

Increases to fees which fund University operated services (including those managed by a division of the University) are subject to the terms and conditions outlined in the *Policy for Compulsory Non-Academic Incidental Fees* and the *Memorandum of Agreement between The University of Toronto, The Students' Administrative Council, The Graduate Students' Union and The Association of Part-time Undergraduate Students for a Long-Term Protocol on the Increase or Introduction of Compulsory Non-tuition Related Fees* (commonly referred to as the *Protocol*). The Council on Student Services (COSS) provides advice to the University Affairs Board on increases to fees for the St. George Campus and University-wide services. Similarly, the UTSC Council on Student Services (CSS) and the UTM Quality Services to Students Council (QSS) advises the UTSC and UTM Campus Affairs Committees on fee increases for services located on the Scarborough and Mississauga campuses respectively. Services fees are listed in Schedule 2.

Changes to student society fees (including portions of fees which are designated for specific purposes) are subject to the terms and conditions outlined in the *Policy for Compulsory Non-Academic Incidental Fees* and the societies' own constitutions and/or by-laws. Increases which are greater than the cost of living must be supported by a positive result in a recent referendum. Requests for increases which are less than or equal to the cost of living must be supported by a previous referendum approving annual increases by an established inflation factor. When such a provision is approved by referendum, annual increases – no greater than the Ontario Consumer Price Index of the previous December (or no greater than an inflation factor approved by referendum) – may be requested upon approval of the organization's board or council. Student society fees, including portions designated for specific purposes, are detailed in Schedule 1.