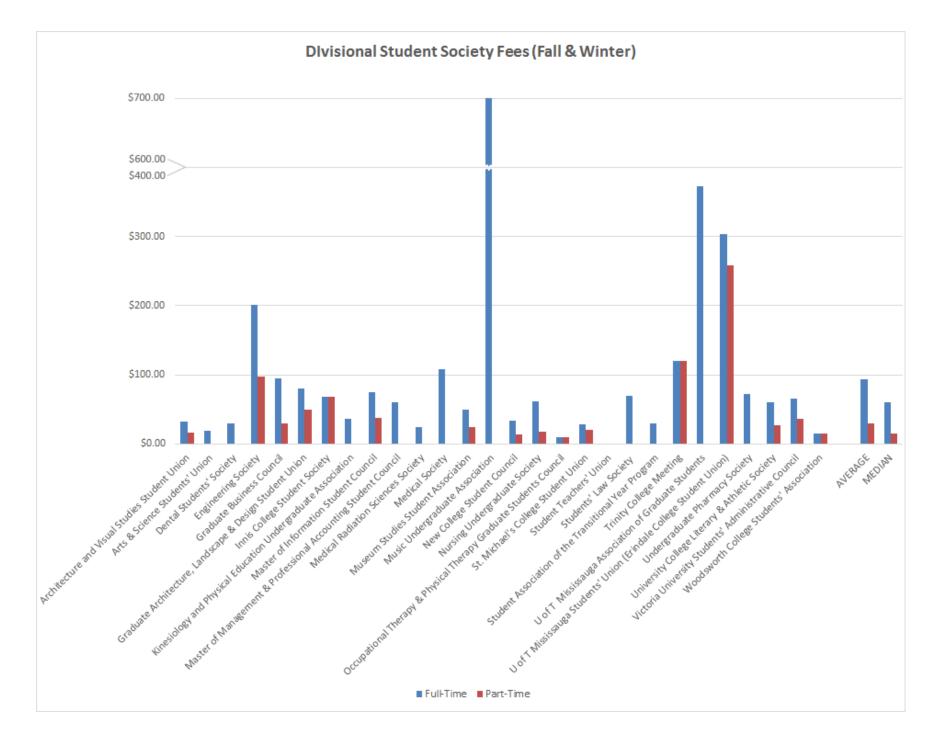

Changes to student society fees (including portions of fees which are designated for specific purposes) are subject to the terms and conditions outlined in the *Policy for Compulsory Non-Academic Incidental Fees* and the societies' own constitutions and/or by-laws. Increases which are greater than the cost of living must be supported by a positive result in a recent referendum. Requests for increases which are less than or equal to the cost of living must be supported by a previous referendum approving annual increases by an established inflation factor. When such a provision is approved by referendum, annual increases – no greater than the Ontario Consumer Price Index of the previous December (or no greater than an inflation factor approved by referendum) – may be requested upon approval of the organization's board or council. Student society fees, including portions designated for specific purposes, are detailed in Schedule 1.