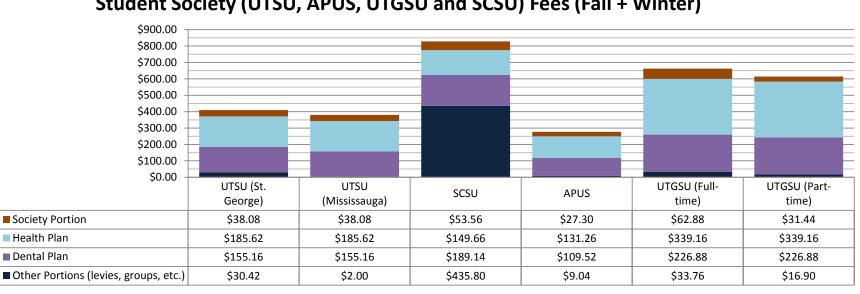

Changes to student society fees (including portions of fees which are designated for specific purposes) are subject to the terms and conditions outlined in the *Policy for Compulsory Non-Academic Incidental Fees* and the societies' own constitutions and/or by-laws. Increases which are greater than the cost of living must be supported by a positive result in a recent referendum. Requests for increases which are less than or equal to the cost of living must be supported by a previous referendum approving annual increases by an established inflation factor. When such a provision is approved by referendum, annual increases – no greater than the Ontario Consumer Price Index of the previous December (or no greater than an inflation factor approved by referendum) – may be requested upon approval of the organization's board or council. Student society fees, including portions designated for specific purposes, are detailed in Schedule 1.