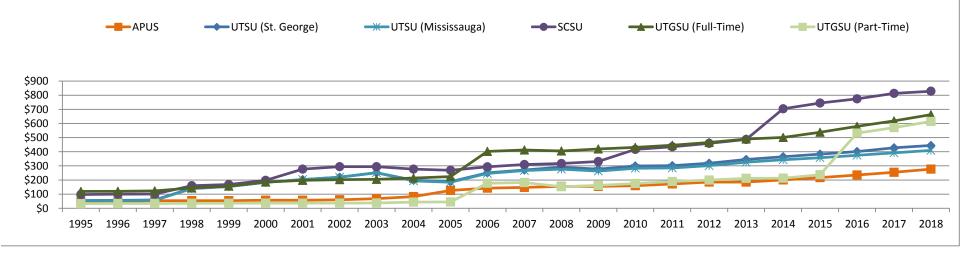

The first section of the report identifies fees in each divisional table as either those whose proceeds fund a University service, those whose proceeds go to a University-wide student society, or those whose proceeds go to a student society or service of the division. Bar charts compare the total fees paid by students by division.