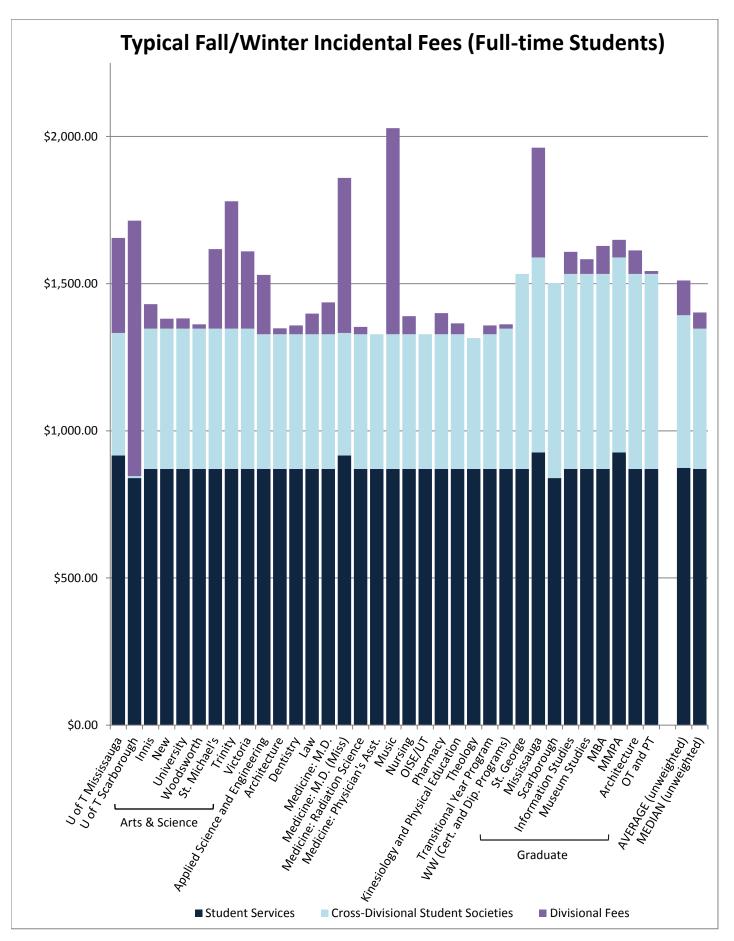

The first section of the report identifies fees in each divisional table as either those whose proceeds fund a University service, those whose proceeds go to a University-wide student society, or those whose proceeds go to a student society or service of the division. Bar charts compare the total fees paid by students by division.

Fees for divisional student societies and other divisional fees are listed in a white background. Fees for central and cross-divisional student societies are listed in a light shaded background. Fees for University operated services are listed in a dark shaded background.