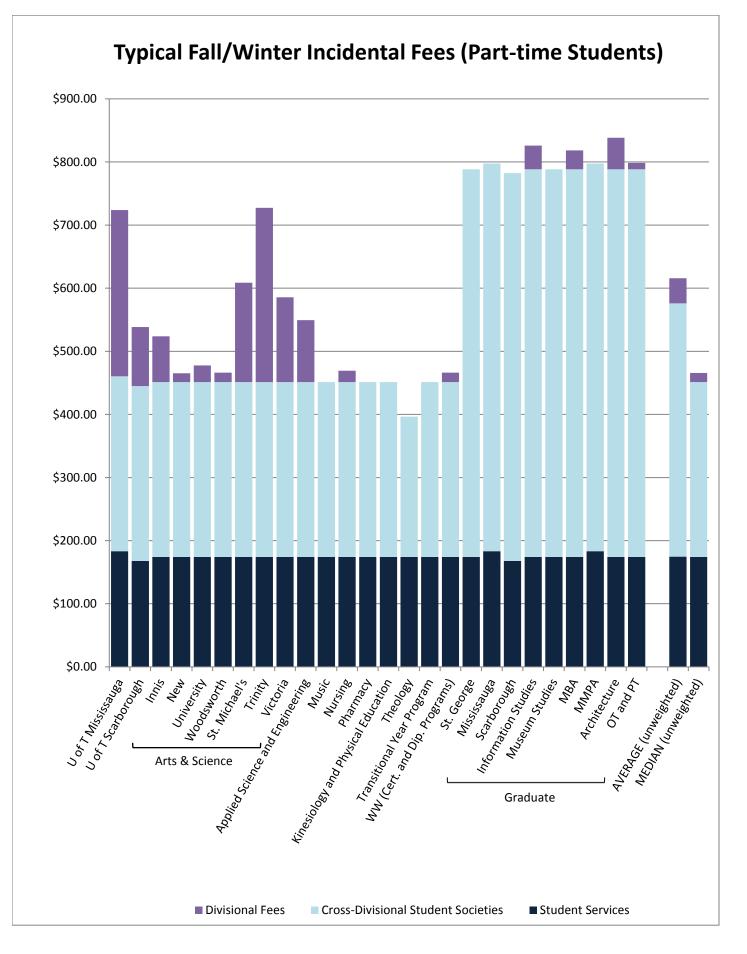

The first section of the report identifies fees in each divisional table as either those whose proceeds fund a University service, those whose proceeds go to a University-wide student society, or those whose proceeds go to a student society or service of the division. Bar charts compare the total fees paid by students by division.

Fees for divisional student societies and other divisional fees are listed in a white background. Fees for central and cross-divisional student societies are listed in a light shaded background. Fees for University operated services are listed in a dark shaded background.