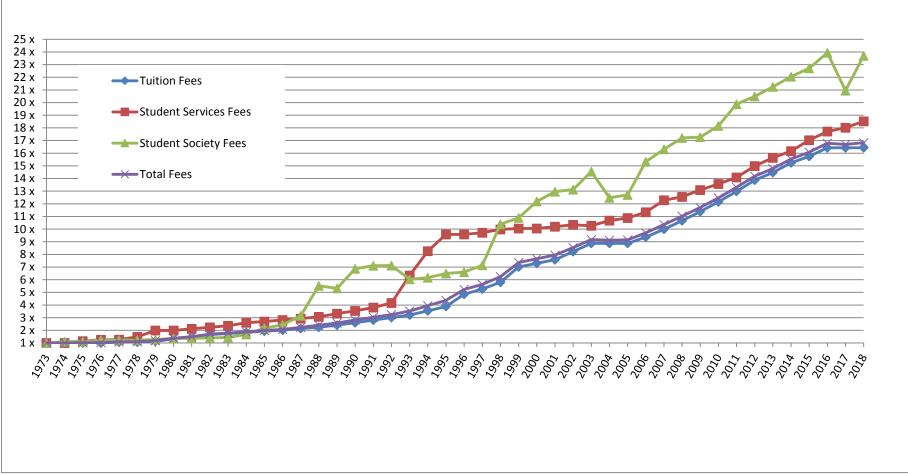

The first section of the report identifies fees in each divisional table as either those whose proceeds fund a University service, those whose proceeds go to a University-wide student society, or those whose proceeds go to a student society or service of the division. Bar charts compare the total fees paid by students by division.