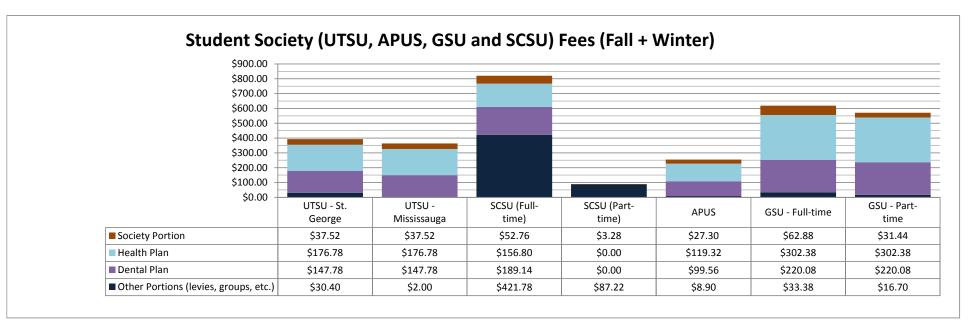

Changes to student society fees (including portions of fees which are designated for specific purposes) are subject to the terms and conditions outlined in the *Policy for Compulsory Non-Academic Incidental Fees* and the societies' own constitutions and/or by-laws. Increases which are greater than the cost of living must be supported by a positive result in a recent referendum. Requests for increases which are less than or equal to the cost of living must be supported by a previous referendum approving annual increases by an established inflation factor. When such a provision is approved by referendum, annual increases – no greater than the Ontario Consumer Price Index of the previous December (or no greater than an inflation factor approved by referendum) – may be requested upon approval of the organization's board or council. Student society fees, including portions designated for specific purposes, are detailed in Schedule 1.