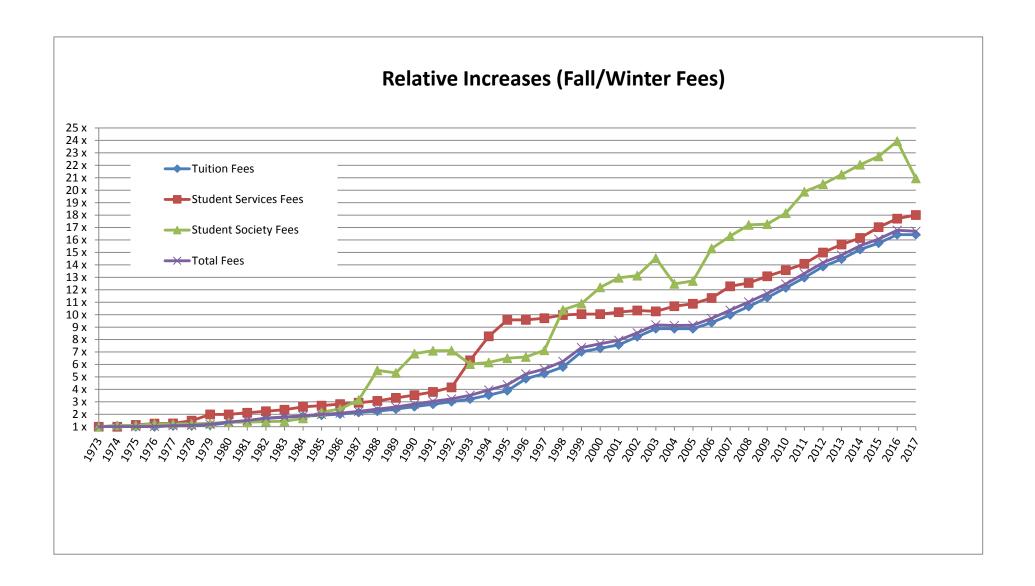

Increases to fees which fund University operated services (including those managed by a division of the University) are subject to the terms and conditions outlined in the *Policy for Compulsory Non-Academic Incidental Fees* and the *Memorandum of Agreement between The University of Toronto, The Students' Administrative Council, The Graduate Students' Union and The Association of Part-time Undergraduate Students for a Long-Term Protocol on the Increase or Introduction of Compulsory Non-tuition Related Fees* (commonly referred to as the *Protocol*). The Council on Student Services (COSS) provides advice to the University Affairs Board on increases to fees for the St. George Campus and University-wide services. Similarly, the UTSC Council on Student Services (CSS) and the UTM Quality Services to Students Council (QSS) advises the UTSC and UTM Campus Affairs Committees on fee increases for services located on the Scarborough and Mississauga campuses respectively. Services fees are listed in Schedule 2.

Changes to student society fees (including portions of fees which are designated for specific purposes) are subject to the terms and conditions outlined in the *Policy for Compulsory Non-Academic Incidental Fees* and the societies' own constitutions and/or by-laws. Increases which are greater than the cost of living must be supported by a positive result in a recent referendum. Requests for increases which are less than or equal to the cost of living must be supported by a previous referendum approving annual increases by an established inflation factor. When such a provision is approved by referendum, annual increases – no greater than the Ontario Consumer Price Index of the previous December (or no greater than an inflation factor approved by referendum) – may be requested upon approval of the organization's board or council. Student society fees, including portions designated for specific purposes, are detailed in Schedule 1.