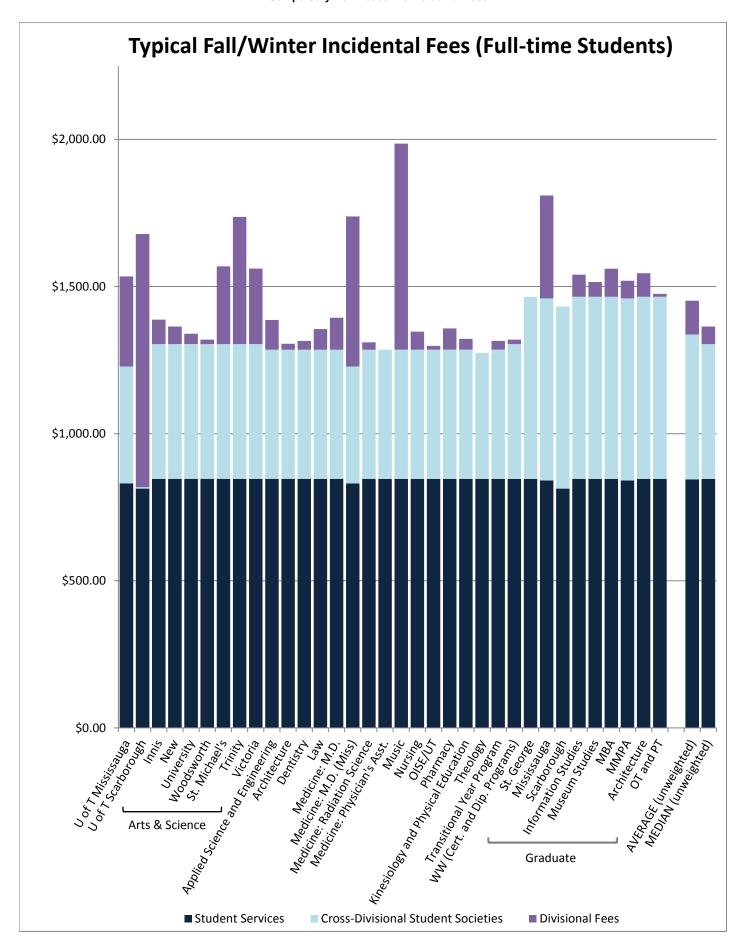

The first section of the report identifies fees in each divisional table as either those whose proceeds fund a University service, those whose proceeds go to a University-wide student society, or those whose proceeds go to a student society or service of the division. Bar charts compare the total fees paid by students by division.

Fees for divisional student societies and other divisional fees are listed in a white background. Fees for central and cross-divisional student societies are listed in a light shaded background.

Fees for University operated services are listed in a dark shaded background.