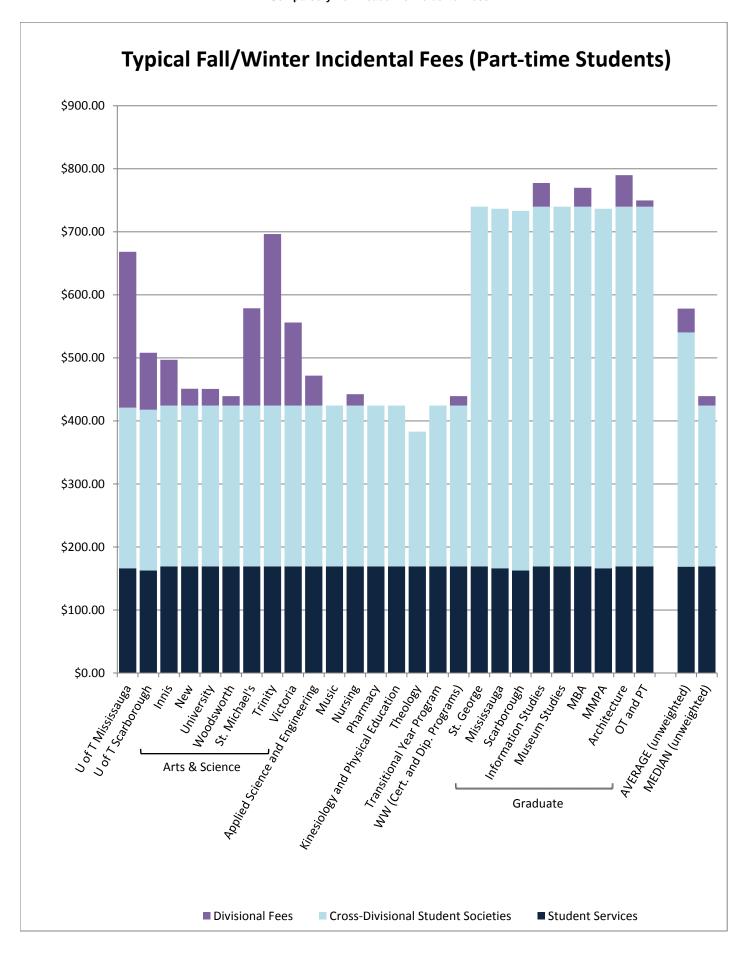

The first section of the report identifies fees in each divisional table as either those whose proceeds fund a University service, those whose proceeds go to a University-wide student society, or those whose proceeds go to a student society or service of the division. Bar charts compare the total fees paid by students by division.

Fees for divisional student societies and other divisional fees are listed in a white background. Fees for central and cross-divisional student societies are listed in a light shaded background.

Fees for University operated services are listed in a dark shaded background.