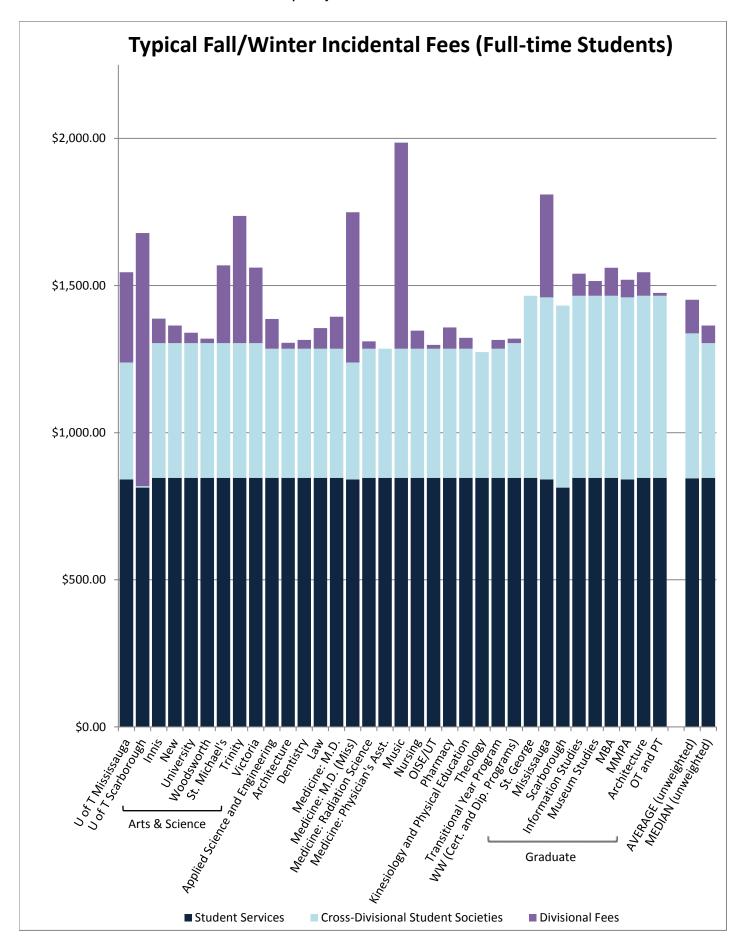

The first section of the report identifies fees in each divisional table as either those whose proceeds fund a University service, those whose proceeds go to a University-wide student society, or those whose proceeds go to a student society or service of the division. Bar charts compare the total fees paid by students by division.