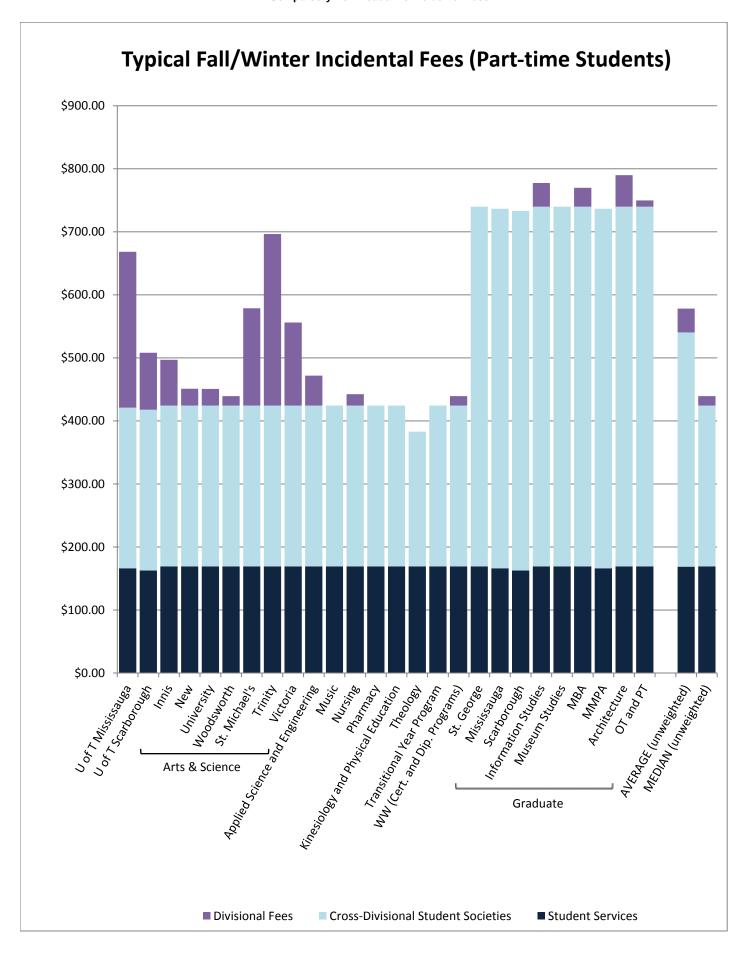

The first section of the report identifies fees in each divisional table as either those whose proceeds fund a University service, those whose proceeds go to a University-wide student society, or those whose proceeds go to a student society or service of the division. Bar charts compare the total fees paid by students by division.