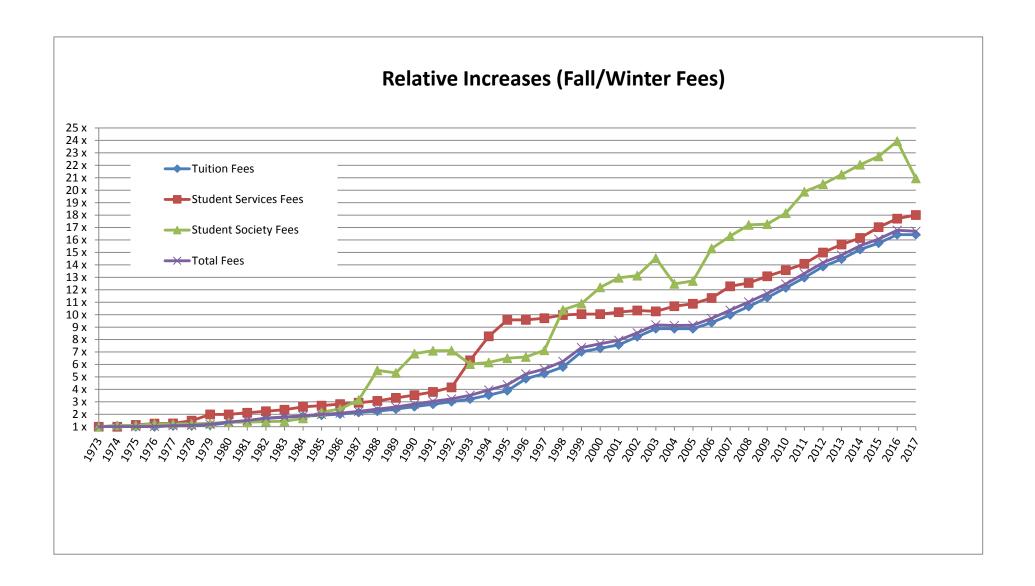

# **Table of Contents**

| Divisional Fee Information                          | Page 1  |
|-----------------------------------------------------|---------|
| Typical Fall/Winter Incidental Fees (FT)            | Page 9  |
| Typical Fall/Winter Incidental Fees (PT)            | Page 10 |
| Relative Fee Increases                              | Page 11 |
| Schedule 1: Student Society Fees                    | Page 12 |
| Schedule 2: Campus Services Fees                    | Page 19 |
| Schedule 3: Federated Colleges Student Society Fees | Page 20 |
| Schedule 4: Federated Colleges Services Fees        | Page 21 |
| Student Society Fee Charts                          | Page 22 |