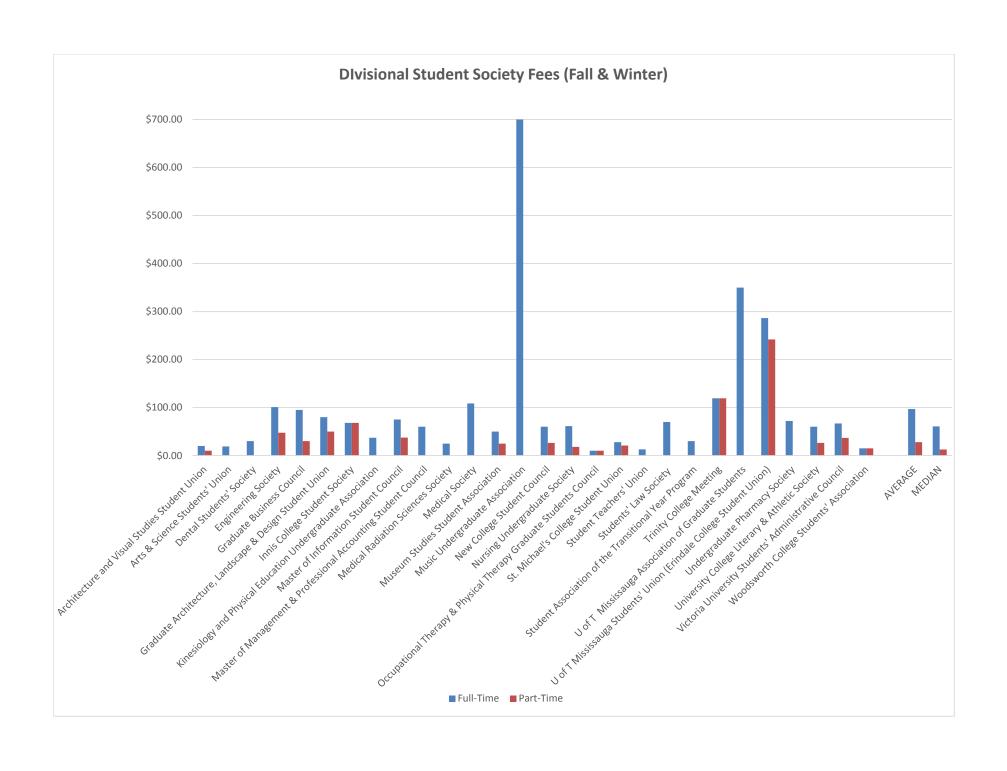

The first section of the report identifies fees in each divisional table as either those whose proceeds fund a University service, those whose proceeds go to a University-wide student society, or those whose proceeds go to a student society or service of the division. Bar charts compare the total fees paid by students by division.

Changes to student society fees (including portions of fees which are designated for specific purposes) are subject to the terms and conditions outlined in the *Policy for Compulsory Non-Academic Incidental Fees* and the societies' own constitutions and/or by-laws. Increases which are greater than the cost of living must be supported by a positive result in a recent referendum. Requests for increases which are less than or equal to the cost of living must be supported by a previous referendum approving annual increases by an established inflation factor. When such a provision is approved by referendum, annual increases – no greater than the Ontario Consumer Price Index of the previous December (or no greater than an inflation factor approved by referendum) – may be requested upon approval of the organization's board or council. Student society fees, including portions designated for specific purposes, are detailed in Schedule 1.