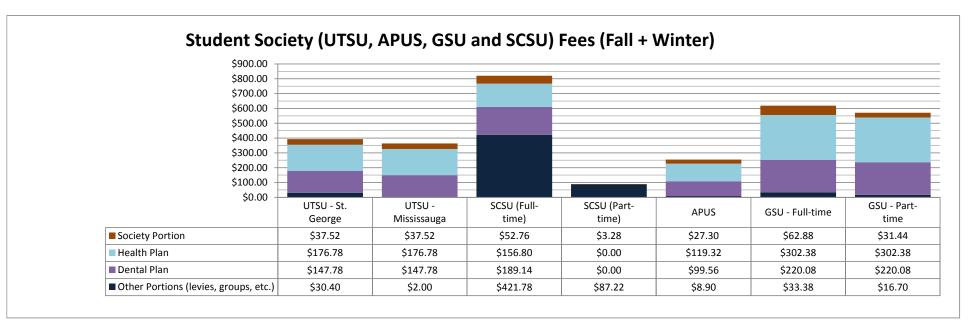

Changes to student society fees (including portions of fees which are designated for specific purposes) are subject to the terms and conditions outlined in the *Policy for Compulsory Non-Academic Incidental Fees* and the societies' own constitutions and/or by-laws. Increases which are greater than the cost of living must be supported by a positive result in a recent referendum. Requests for increases which are less than or equal to the cost of living must be supported by a previous referendum approving annual increases by an established inflation factor. When such a provision is approved by referendum, annual increases – no greater than the Ontario Consumer Price Index of the previous December (or no greater than an inflation factor approved by referendum) – may be requested upon approval of the organization's board or council. Student society fees, including portions designated for specific purposes, are detailed in Schedule 1.

# **Table of Contents**

| Divisional Fee Information                          | Page 1  |
|-----------------------------------------------------|---------|
| Typical Fall/Winter Incidental Fees (FT)            | Page 9  |
| Typical Fall/Winter Incidental Fees (PT)            | Page 10 |
| Relative Fee Increases                              | Page 11 |
| Schedule 1: Student Society Fees                    | Page 12 |
| Schedule 2: Campus Services Fees                    | Page 19 |
| Schedule 3: Federated Colleges Student Society Fees | Page 20 |
| Schedule 4: Federated Colleges Services Fees        | Page 21 |
| Student Society Fee Charts                          | Page 22 |