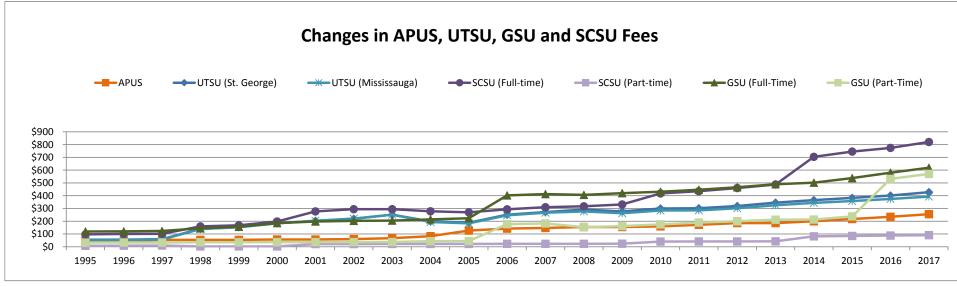

The first section of the report identifies fees in each divisional table as either those whose proceeds fund a University service, those whose proceeds go to a University-wide student society, or those whose proceeds go to a student society or service of the division. Bar charts compare the total fees paid by students by division.