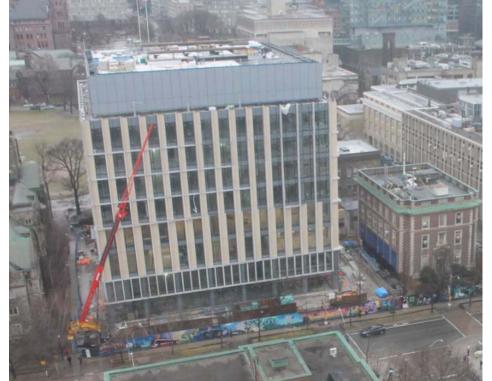

### CENTRE for ENGINEERING INNOVATION & ENTREPRENEURSHIP (CEIE)

ARCHITECT: Montgomery Sisam Architects & Feilden Clegg Bradley Studios SCHEDULED COMPLETION: early 2018

AREA: ~15 000 GSM

TPC: \$99.9M