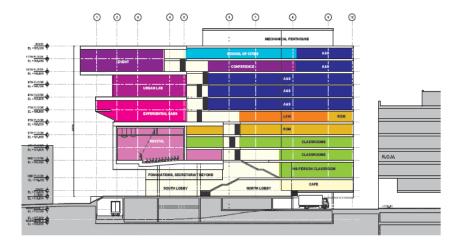

#### UNIVERSITY COLLEGE REVITALIZATION

ARCHITECT: Kohn Shnier AREA: 1634 GSM

90 Queen's Park - CCAC ARCHITECT: aA with Diller Scofidio + Renfro