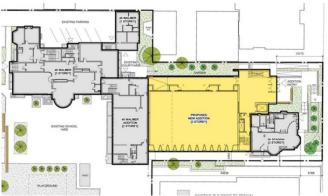

### JACKMAN INSTITUTE of CHILD STUDY

ARCHITECT: Taylor Smyth Architects SCHEDULED COMPLETION: September 2017 AREA: 2360 GSM (Addition), 1250 GSM (Renovation)