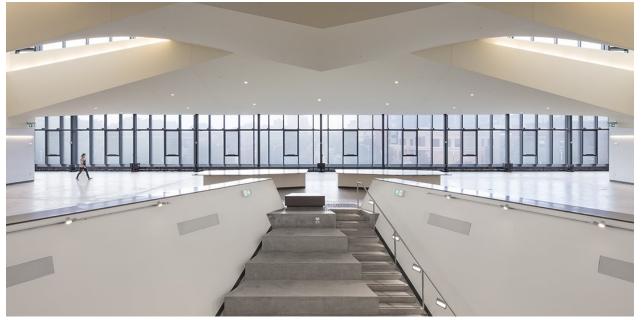

### 1 SPADINA CRESCENT – JOHN H. DANEILS FACULTY OF ARCHITECTURE, LANDSCAPE & DESIGN

ARCHITECT: NADAAA & Adamson Associates Architects

COMPLETION: April 2017 AREA: 750 GSM