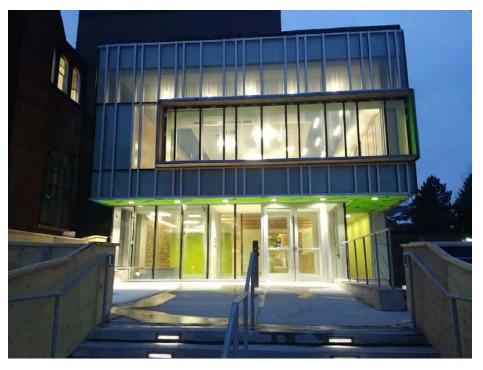

### JACKMAN INSTITUTE of CHILD STUDY

ARCHITECT: Taylor Smyth Architects SCHEDULED COMPLETION: September 2017 AREA: 2360 GSM (Addition), 1250 GSM (Renovation)