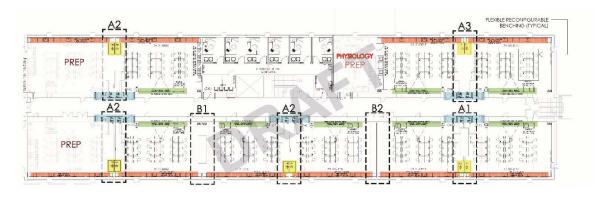

#### RAMSAY WRIGHT LABORATORIES

ARCHITECT: DIALOG Design COMPLETION: December 2017

AREA: 5840 GSM TPC: \$24.3M