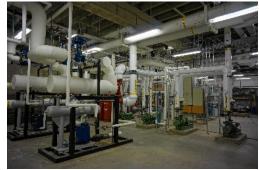

#### Infrastructure

| Location | Projects                          | Cost      | Status      | Type 🕌         |
|----------|-----------------------------------|-----------|-------------|----------------|
| DV       | A block, 3 rd floor Corridor Reno | 795,603   | complete    | Infrastructure |
| DV       | SIF BIO & FISH Research Labs Reno | 2,786,153 | in progress | Infrastructure |
| DV       | SIF DV3017 Lab Reno               | 2,789,339 | in progress | Infrastructure |
| DV       | SIF A Wing Fume Hood renewal      | 2,890,744 | in progress | Infrastructure |
| DV       | SIF Electrical Remediation        | 2,873,356 | in progress | Infrastructure |
| DV       | SIF DV A Wing HVAC Renewal        | 2,909,384 | in progress | Infrastructure |
| DV       | SIF Backup power remediation      | 2,896,912 | in progress | Infrastructure |
| DV       | Condenser Water loop upgrade      | 1,192,423 | in progress | Infrastructure |

#### Infrastructure

- SIF A Wing Fume Hood renewal
- SIF Electrical Remediation
- □ SIF DV A Wing HVAC Renewal
- SIF Backup power remediation
- In progress
- ☐ Completion March 2018

# Example: Infrastructure SIF DV A Wing HVAC Renewal