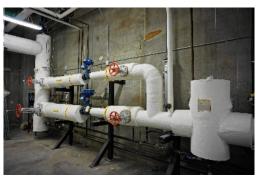

#### Infrastructure

| Location | Projects                          | Cost      | Status      | Type 🕌         |
|----------|-----------------------------------|-----------|-------------|----------------|
| DV       | A block, 3 rd floor Corridor Reno | 795,603   | complete    | Infrastructure |
| DV       | SIF BIO & FISH Research Labs Reno | 2,786,153 | in progress | Infrastructure |
| DV       | SIF DV3017 Lab Reno               | 2,789,339 | in progress | Infrastructure |
| DV       | SIF A Wing Fume Hood renewal      | 2,890,744 | in progress | Infrastructure |
| DV       | SIF Electrical Remediation        | 2,873,356 | in progress | Infrastructure |
| DV       | SIF DV A Wing HVAC Renewal        | 2,909,384 | in progress | Infrastructure |
| DV       | SIF Backup power remediation      | 2,896,912 | in progress | Infrastructure |
| DV       | Condenser Water loop upgrade      | 1,192,423 | in progress | Infrastructure |

#### Infrastructure

- SIF A Wing Fume Hood renewal
- SIF Electrical Remediation
- □ SIF DV A Wing HVAC Renewal
- SIF Backup power remediation
- In progress
- ☐ Completion March 2018