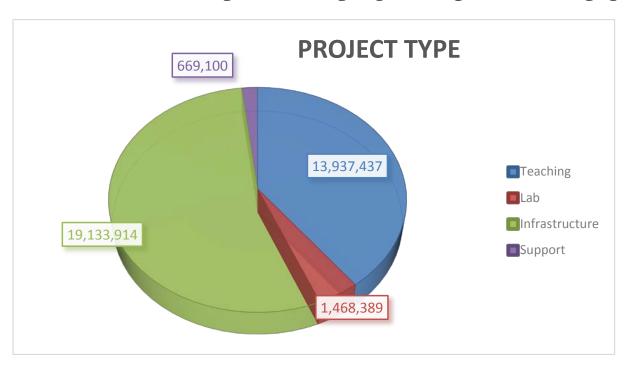

| Project Type     | Total \$ TPC value Total # of p |    |
|------------------|---------------------------------|----|
| Teaching         | 13,937,437                      | 9  |
| Lab              | 1,468,389                       | 6  |
| Infrastructure   | 19,133,914                      | 8  |
| Support          | 669,100                         | 9  |
| TOTAL (incl SIF) | 35,208,840                      | 32 |