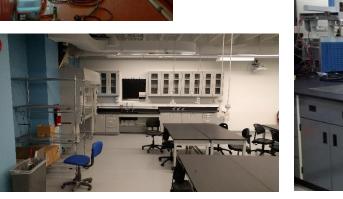

# Labs (research facilities)

| Location | Projects                | Cost      | Status      | Type 🛨 |
|----------|-------------------------|-----------|-------------|--------|
| DV       | DV3004 reno for BIO     | 32,070    | complete    | Lab    |
| DV       | Vivarium Reno, Phase 2  | 82,243    | in progress | Lab    |
| DH       | DH4043 reno for PSYCH   | 11,094    | complete    | Lab    |
| DV       | DV3061/62 reno for CPS  | 1,004,917 | in progress | Lab    |
| ССТ      | CC4166/8 reno for PSYCH | 199,261   | in progress | Lab    |
| DV       | DV2031 Fly Kitchen      | 138,804   | in progress | Lab    |

#### **Examples - Labs (research facilities)**