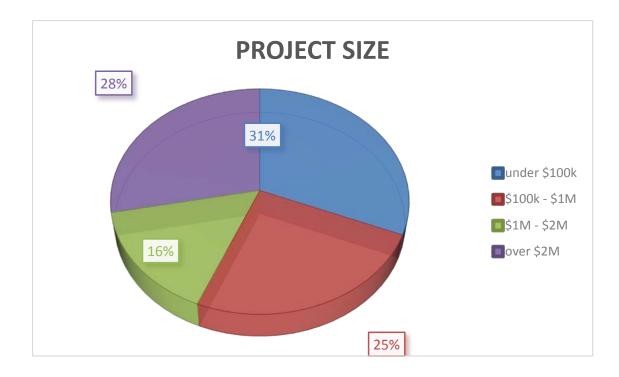

#### **Project Value (approved TPC) under \$3M**

- □ SPMC
- Small self funded
- Infrastructure