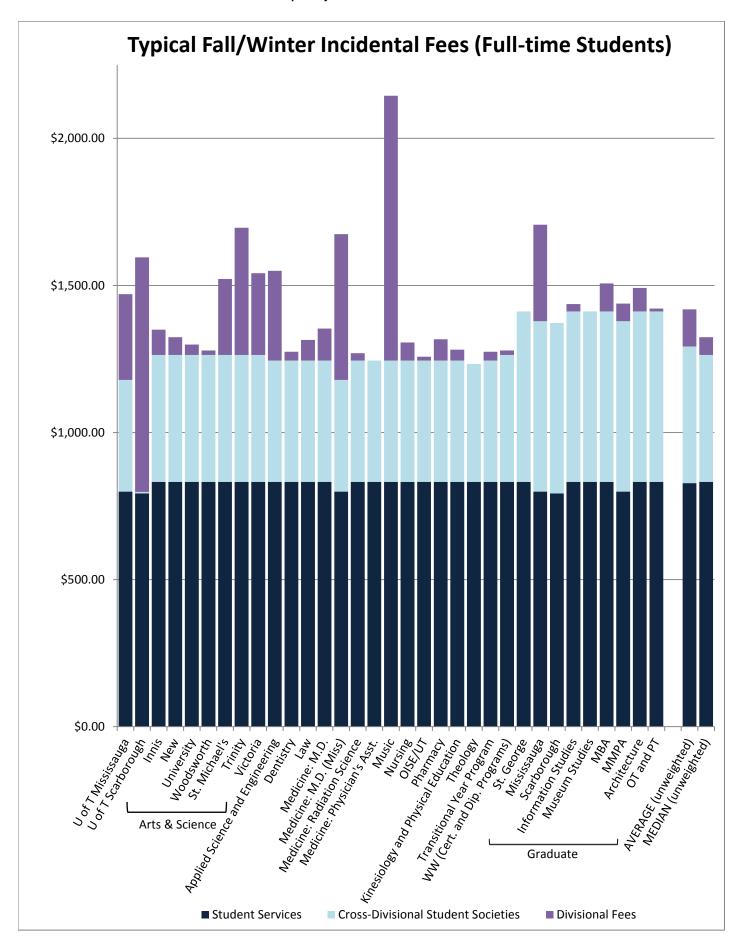

The first section of the report identifies fees in each divisional table as either those whose proceeds fund a University service, those whose proceeds go to a University-wide student society, or those whose proceeds go to a student society or service of the division. Bar charts compare the total fees paid by students by division.

#### **Table of Contents**

| Divisional Fee Information                          | Page 1  |
|-----------------------------------------------------|---------|
| Typical Fall/Winter Incidental Fees (FT)            | Page 9  |
| Typical Fall/Winter Incidental Fees (PT)            | Page 10 |
| Relative Fee Increases                              | Page 11 |
| Schedule 1: Student Society Fees                    | Page 12 |
| Schedule 2: Campus Services Fees                    | Page 18 |
| Schedule 3: Federated Colleges Student Society Fees | Page 18 |
| Schedule 4: Federated Colleges Services Fees        | Page 19 |
| Student Society Fee Charts                          | Page 20 |