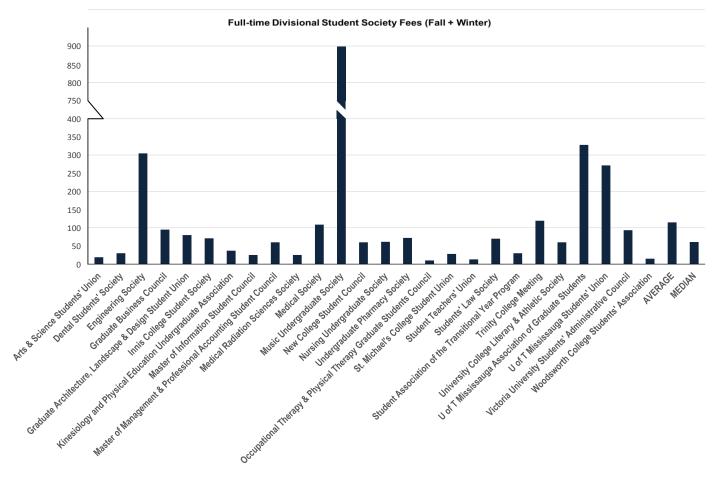

The first section of the report identifies fees in each divisional table as either those whose proceeds fund a University service, those whose proceeds go to a University-wide student society, or those whose proceeds go to a student society or service of the division. Bar charts compare the total fees paid by students by division.