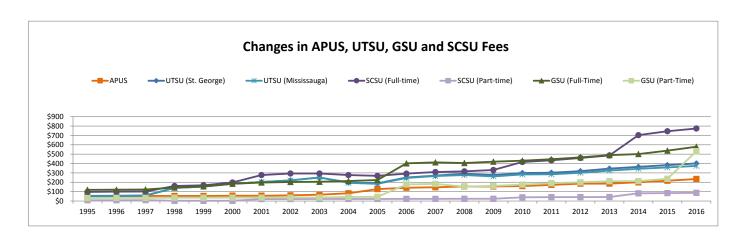

The first section of the report identifies fees in each divisional table as either those whose proceeds fund a University service, those whose proceeds go to a University-wide student society, or those whose proceeds go to a student society or service of the division. Bar charts compare the total fees paid by students by division.