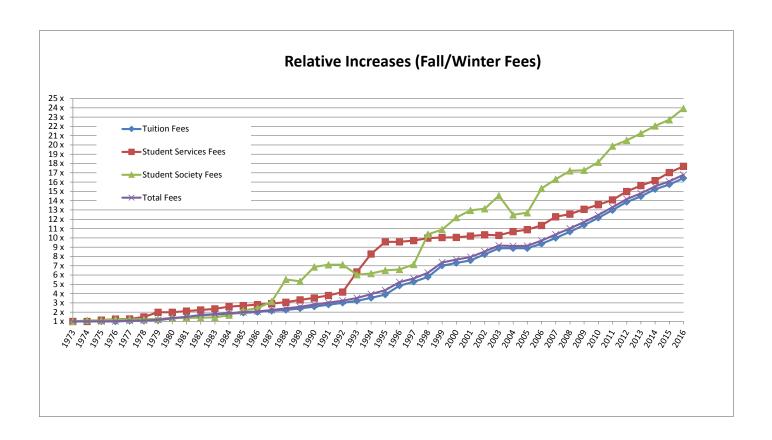

#### **Table of Contents**

| Divisional Fee Information                          | Page 1  |
|-----------------------------------------------------|---------|
| Typical Fall/Winter Incidental Fees (FT)            | Page 9  |
| Typical Fall/Winter Incidental Fees (PT)            | Page 10 |
| Relative Fee Increases                              | Page 11 |
| Schedule 1: Student Society Fees                    | Page 12 |
| Schedule 2: Campus Services Fees                    | Page 18 |
| Schedule 3: Federated Colleges Student Society Fees | Page 18 |
| Schedule 4: Federated Colleges Services Fees        | Page 19 |
| Student Society Fee Charts                          | Page 20 |