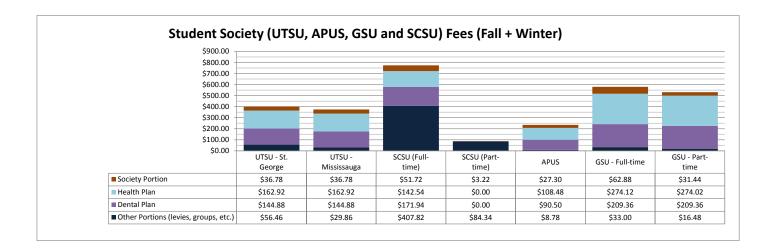

#### **Table of Contents**

| Divisional Fee Information                          | Page 1  |
|-----------------------------------------------------|---------|
| Typical Fall/Winter Incidental Fees (FT)            | Page 9  |
| Typical Fall/Winter Incidental Fees (PT)            | Page 10 |
| Relative Fee Increases                              | Page 11 |
| Schedule 1: Student Society Fees                    | Page 12 |
| Schedule 2: Campus Services Fees                    | Page 18 |
| Schedule 3: Federated Colleges Student Society Fees | Page 18 |
| Schedule 4: Federated Colleges Services Fees        | Page 19 |
| Student Society Fee Charts                          | Page 20 |