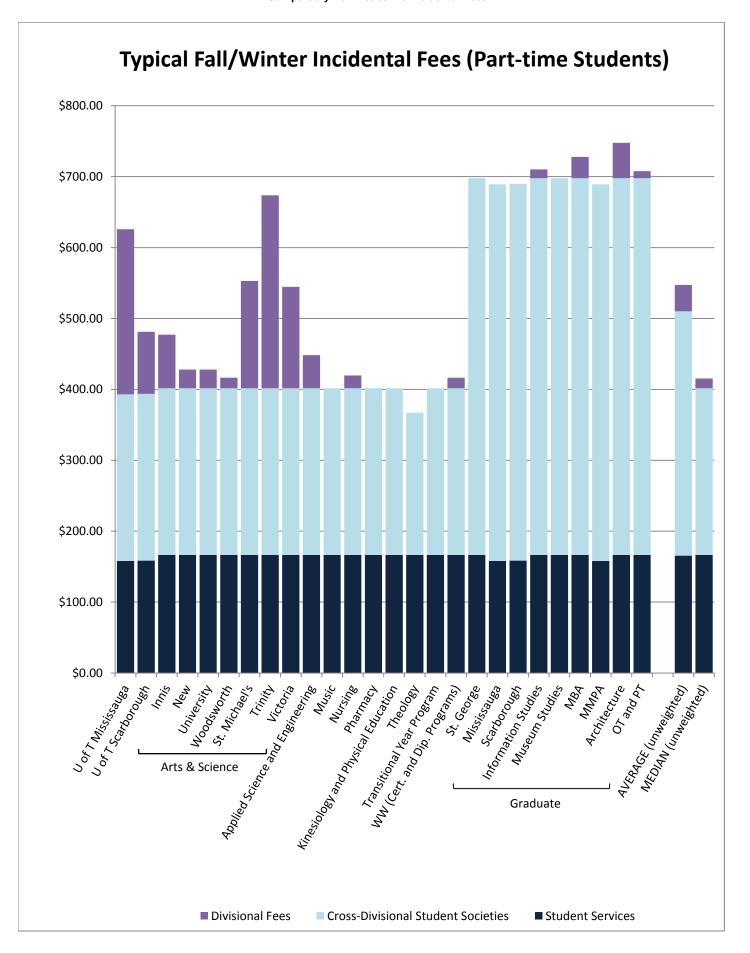

The first section of the report identifies fees in each divisional table as either those whose proceeds fund a University service, those whose proceeds go to a University-wide student society, or those whose proceeds go to a student society or service of the division. Bar charts compare the total fees paid by students by division.

#### **Table of Contents**

| Divisional Fee Information                          | Page 1  |
|-----------------------------------------------------|---------|
| Typical Fall/Winter Incidental Fees (FT)            | Page 9  |
| Typical Fall/Winter Incidental Fees (PT)            | Page 10 |
| Relative Fee Increases                              | Page 11 |
| Schedule 1: Student Society Fees                    | Page 12 |
| Schedule 2: Campus Services Fees                    | Page 18 |
| Schedule 3: Federated Colleges Student Society Fees | Page 18 |
| Schedule 4: Federated Colleges Services Fees        | Page 19 |
| Student Society Fee Charts                          | Page 20 |