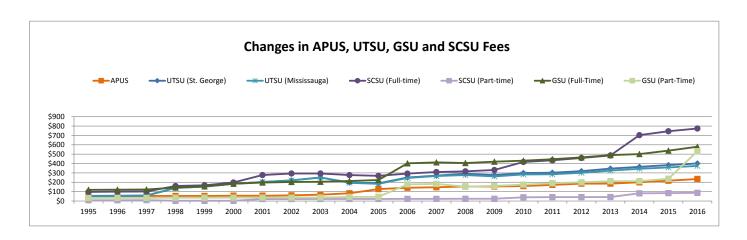

The first section of the report identifies fees in each divisional table as either those whose proceeds fund a University service, those whose proceeds go to a University-wide student society, or those whose proceeds go to a student society or service of the division. Bar charts compare the total fees paid by students by division.