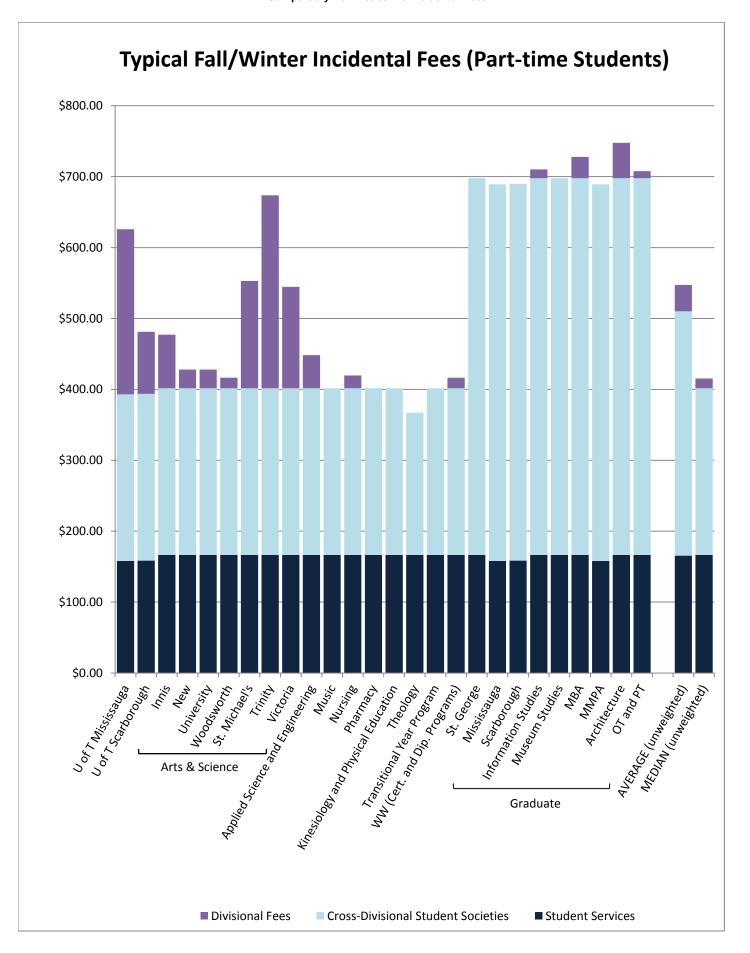

The first section of the report identifies fees in each divisional table as either those whose proceeds fund a University service, those whose proceeds go to a University-wide student society, or those whose proceeds go to a student society or service of the division. Bar charts compare the total fees paid by students by division.

Fees for divisional student societies and other divisional fees are listed in a white background. Fees for central and cross-divisional student societies are listed in a light shaded background.

Fees for University operated services are listed in a dark shaded background.