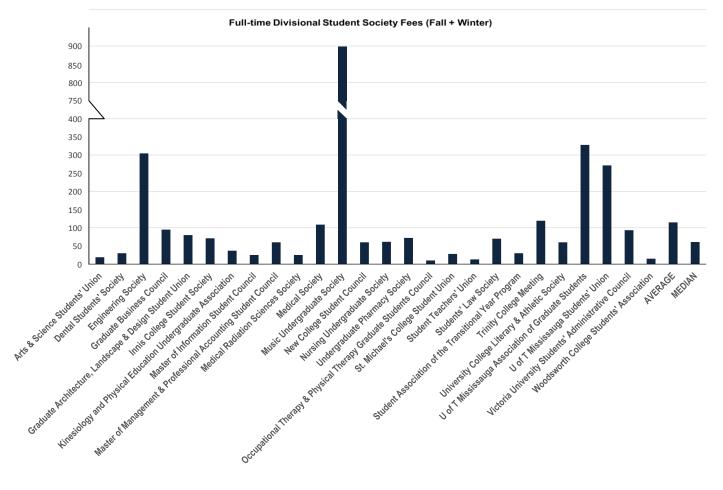

The first section of the report identifies fees in each divisional table as either those whose proceeds fund a University service, those whose proceeds go to a University-wide student society, or those whose proceeds go to a student society or service of the division. Bar charts compare the total fees paid by students by division.