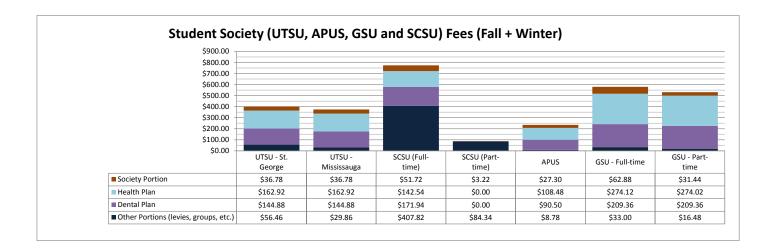

Changes to student society fees (including portions of fees which are designated for specific purposes) are subject to the terms and conditions outlined in the *Policy for Compulsory Non-Academic Incidental Fees* and the societies' own constitutions and/or by-laws. Increases which are greater than the cost of living must be supported by a positive result in a recent referendum. Requests for increases which are less than or equal to the cost of living must be supported by a previous referendum approving annual increases by an established inflation factor. When such a provision is approved by referendum, annual increases, no greater than the Ontario Consumer Price Index of the previous December (or no greater than an inflation factor approved by referendum), may be requested upon approval of the board or council of the organization. Student society fees, including portions designated for specific purposes, are detailed in Schedule 1.