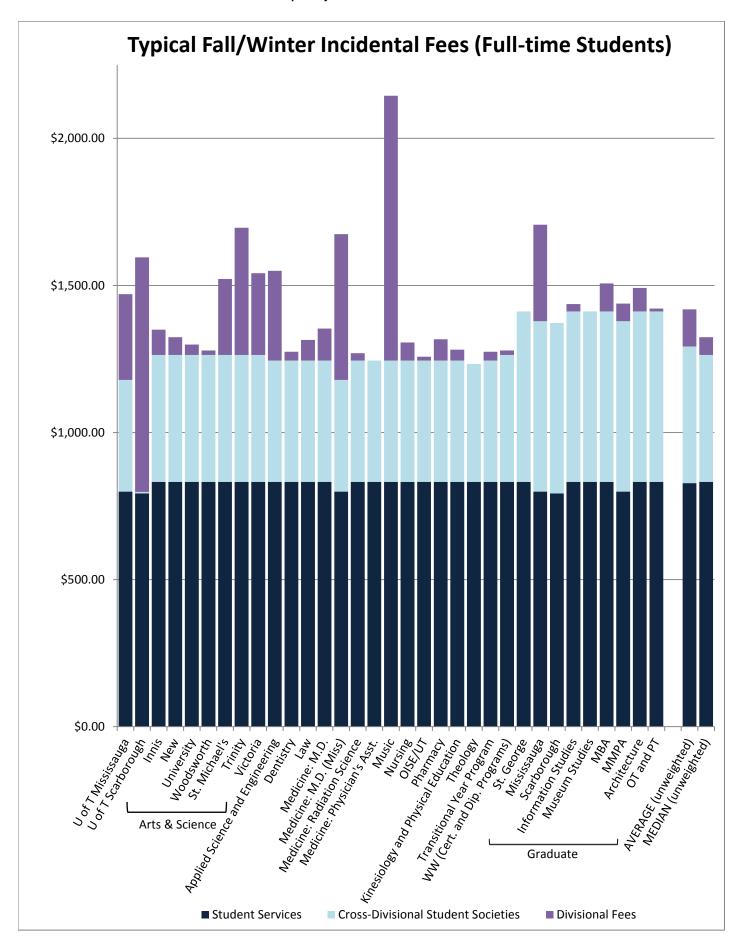

The first section of the report identifies fees in each divisional table as either those whose proceeds fund a University service, those whose proceeds go to a University-wide student society, or those whose proceeds go to a student society or service of the division. Bar charts compare the total fees paid by students by division.

Fees for divisional student societies and other divisional fees are listed in a white background. Fees for central and cross-divisional student societies are listed in a light shaded background.

Fees for University operated services are listed in a dark shaded background.