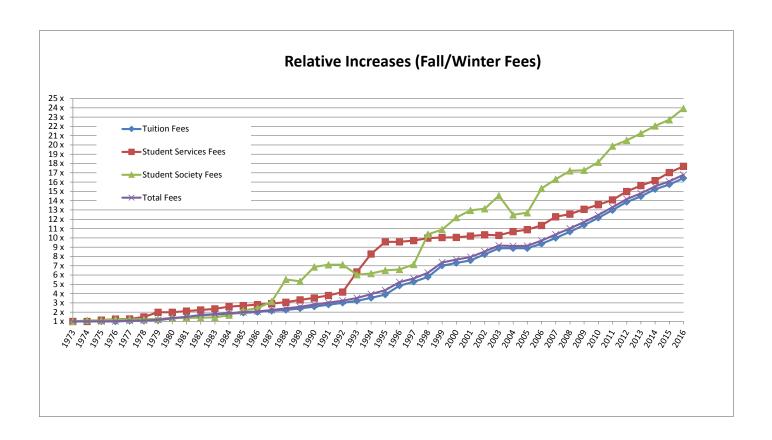

The first section of the report identifies fees in each divisional table as either those whose proceeds fund a University service, those whose proceeds go to a University-wide student society, or those whose proceeds go to a student society or service of the division. Bar charts compare the total fees paid by students by division.