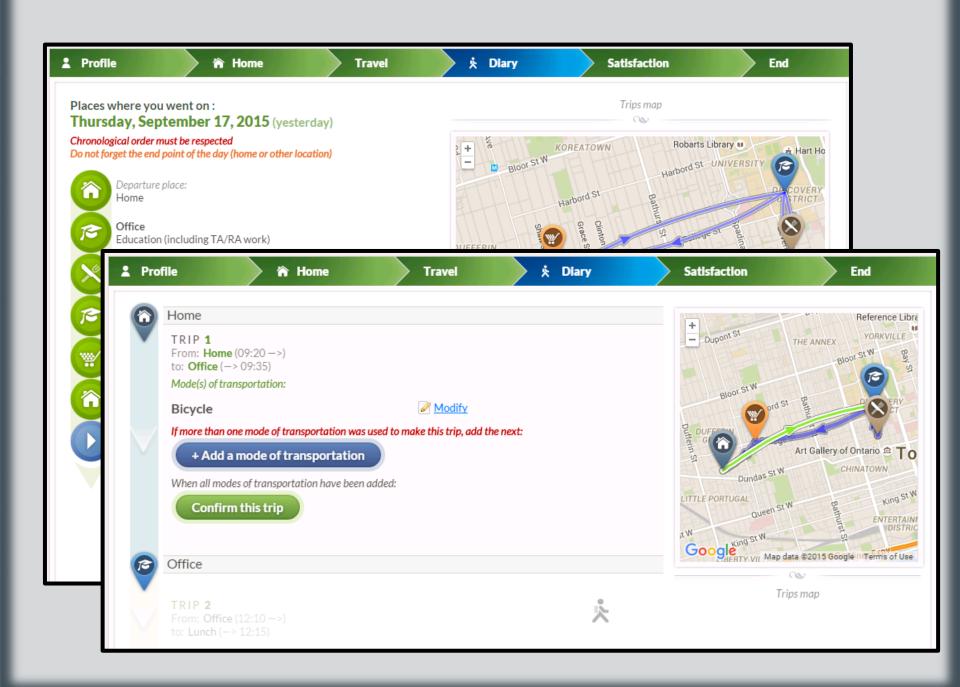

| niversities in the T                                                 | * Home                  | Travel                       | · Diary                                                                                                                                                                                                                                                                                                                                                                      | Satisfaction                                               | End          |   |  |
|----------------------------------------------------------------------|-------------------------|------------------------------|------------------------------------------------------------------------------------------------------------------------------------------------------------------------------------------------------------------------------------------------------------------------------------------------------------------------------------------------------------------------------|------------------------------------------------------------|--------------|---|--|
| contri                                                               | Your profile            |                              |                                                                                                                                                                                                                                                                                                                                                                              |                                                            |              |   |  |
|                                                                      |                         | G                            | Gender Female Other                                                                                                                                                                                                                                                                                                                                                          | Male                                                       | •            |   |  |
|                                                                      |                         | I prefer to give only the as | Age 29                                                                                                                                                                                                                                                                                                                                                                       | Da vay oum o sav?                                          | O No.        |   |  |
| Whether you drive,<br>informed by an unde<br>into a c<br>All<br>Cont | What ur<br>What i       |                              | Can you borrow a car f                                                                                                                                                                                                                                                                                                                                                       | Do you own a car?<br>rom friends or family<br>when needed? | Yes No       | 0 |  |
|                                                                      | Wha                     |                              | <b>Are you a</b><br>ZipCar, AutoShare, Car2                                                                                                                                                                                                                                                                                                                                  | car sharing member?<br>Go, Student CarShare, etc.          | Yes    No    | • |  |
|                                                                      | W                       |                              | Did you use ridesharing services in the last year? Example: SmartCommute carpool match, InstantCarpool  Do you own a scooter or moped?  Do you have a monthly or annual transit pass Do not take tickets or weekly passes into account Can be TTC, GO, VIVA, MiWay, etc. A Presto card only counts if it is loaded with a monthly or annual pass  Do you have a Presto card? |                                                            | ○ Yes ● No   | • |  |
|                                                                      | At which o              |                              |                                                                                                                                                                                                                                                                                                                                                                              |                                                            | O Yes   No   | • |  |
|                                                                      | W<br>I<br>This can be a |                              |                                                                                                                                                                                                                                                                                                                                                                              |                                                            | O Yes O No   | • |  |
|                                                                      | Howolo                  |                              |                                                                                                                                                                                                                                                                                                                                                                              |                                                            | Yes       No | • |  |
|                                                                      |                         |                              | D                                                                                                                                                                                                                                                                                                                                                                            | o you own a bicycle?                                       | Yes       No | • |  |
|                                                                      |                         |                              | Are you a b                                                                                                                                                                                                                                                                                                                                                                  | ike sharing member?<br>ike Share Toronto or other          | O Yes   No   | 0 |  |