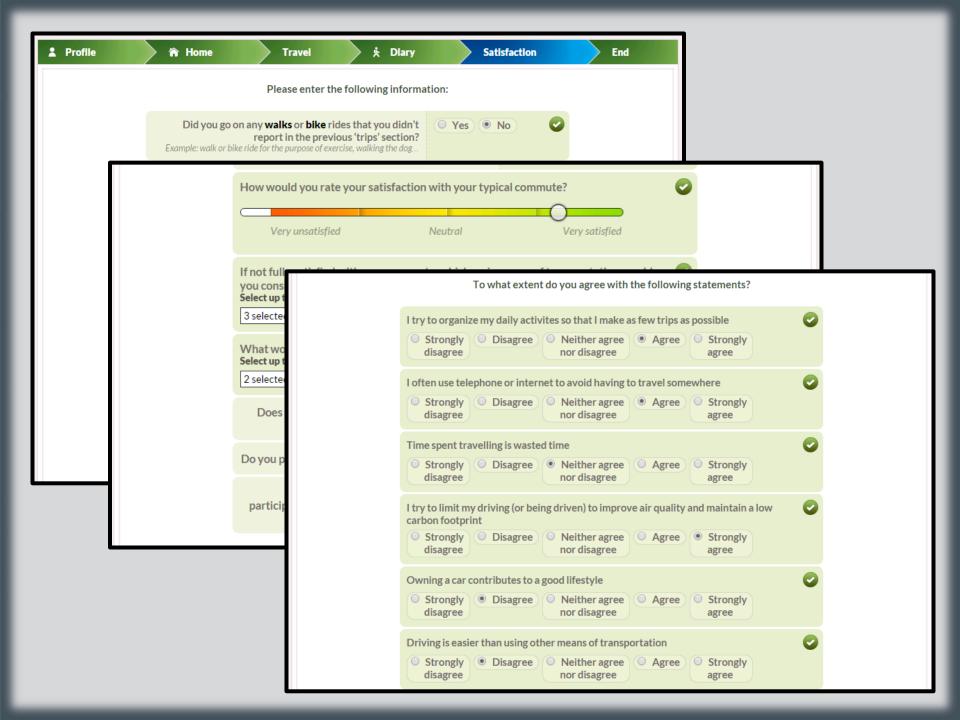

| niversities in the T                                                 | * Home                  | Travel                       | · Diary                                                                                                                                                                                                                                                                                                                                                                      | Satisfaction                                               | End          |   |  |
|----------------------------------------------------------------------|-------------------------|------------------------------|------------------------------------------------------------------------------------------------------------------------------------------------------------------------------------------------------------------------------------------------------------------------------------------------------------------------------------------------------------------------------|------------------------------------------------------------|--------------|---|--|
| contri                                                               | Your profile            |                              |                                                                                                                                                                                                                                                                                                                                                                              |                                                            |              |   |  |
|                                                                      |                         | G                            | Gender Female Other                                                                                                                                                                                                                                                                                                                                                          | Male                                                       | •            |   |  |
|                                                                      |                         | I prefer to give only the as | Age 29                                                                                                                                                                                                                                                                                                                                                                       | Da vay oum o sav?                                          | O No.        |   |  |
| Whether you drive,<br>informed by an unde<br>into a c<br>All<br>Cont | What ur<br>What i       |                              | Can you borrow a car f                                                                                                                                                                                                                                                                                                                                                       | Do you own a car?<br>rom friends or family<br>when needed? | Yes No       | 0 |  |
|                                                                      | Wha                     |                              | <b>Are you a</b><br>ZipCar, AutoShare, Car2                                                                                                                                                                                                                                                                                                                                  | car sharing member?<br>Go, Student CarShare, etc.          | Yes    No    | • |  |
|                                                                      | W                       |                              | Did you use ridesharing services in the last year? Example: SmartCommute carpool match, InstantCarpool  Do you own a scooter or moped?  Do you have a monthly or annual transit pass Do not take tickets or weekly passes into account Can be TTC, GO, VIVA, MiWay, etc. A Presto card only counts if it is loaded with a monthly or annual pass  Do you have a Presto card? |                                                            | ○ Yes ● No   | • |  |
|                                                                      | At which o              |                              |                                                                                                                                                                                                                                                                                                                                                                              |                                                            | O Yes   No   | • |  |
|                                                                      | W<br>I<br>This can be a |                              |                                                                                                                                                                                                                                                                                                                                                                              |                                                            | O Yes O No   | • |  |
|                                                                      | Howolo                  |                              |                                                                                                                                                                                                                                                                                                                                                                              |                                                            | Yes       No | • |  |
|                                                                      |                         |                              | D                                                                                                                                                                                                                                                                                                                                                                            | o you own a bicycle?                                       | Yes       No | • |  |
|                                                                      |                         |                              | Are you a b                                                                                                                                                                                                                                                                                                                                                                  | ike sharing member?<br>ike Share Toronto or other          | O Yes   No   | 0 |  |