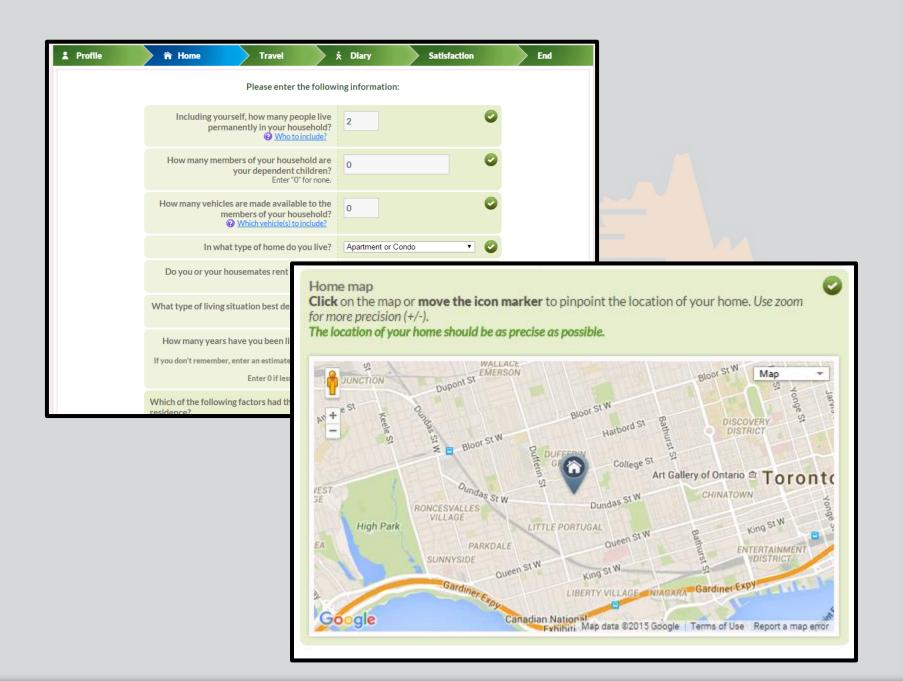

| niversities in the T                                                 | * Home                  | Travel                       | · Diary                                                                                                                                                                                                                                                                                                                                                                      | Satisfaction                                               | End          |   |  |
|----------------------------------------------------------------------|-------------------------|------------------------------|------------------------------------------------------------------------------------------------------------------------------------------------------------------------------------------------------------------------------------------------------------------------------------------------------------------------------------------------------------------------------|------------------------------------------------------------|--------------|---|--|
| contri                                                               | Your profile            |                              |                                                                                                                                                                                                                                                                                                                                                                              |                                                            |              |   |  |
|                                                                      |                         | G                            | Gender Female Other                                                                                                                                                                                                                                                                                                                                                          | Male                                                       | •            |   |  |
|                                                                      |                         | I prefer to give only the as | Age 29                                                                                                                                                                                                                                                                                                                                                                       | Da vay oum o sav?                                          | O No.        |   |  |
| Whether you drive,<br>informed by an unde<br>into a c<br>All<br>Cont | What ur<br>What i       |                              | Can you borrow a car f                                                                                                                                                                                                                                                                                                                                                       | Do you own a car?<br>rom friends or family<br>when needed? | Yes No       | 0 |  |
|                                                                      | Wha                     |                              | <b>Are you a</b><br>ZipCar, AutoShare, Car2                                                                                                                                                                                                                                                                                                                                  | car sharing member?<br>Go, Student CarShare, etc.          | Yes    No    | • |  |
|                                                                      | W                       |                              | Did you use ridesharing services in the last year? Example: SmartCommute carpool match, InstantCarpool  Do you own a scooter or moped?  Do you have a monthly or annual transit pass Do not take tickets or weekly passes into account Can be TTC, GO, VIVA, MiWay, etc. A Presto card only counts if it is loaded with a monthly or annual pass  Do you have a Presto card? |                                                            | ○ Yes ● No   | • |  |
|                                                                      | At which o              |                              |                                                                                                                                                                                                                                                                                                                                                                              |                                                            | O Yes   No   | • |  |
|                                                                      | W<br>I<br>This can be a |                              |                                                                                                                                                                                                                                                                                                                                                                              |                                                            | O Yes O No   | • |  |
|                                                                      | Howolo                  |                              |                                                                                                                                                                                                                                                                                                                                                                              |                                                            | Yes       No | • |  |
|                                                                      |                         |                              | D                                                                                                                                                                                                                                                                                                                                                                            | o you own a bicycle?                                       | Yes       No | • |  |
|                                                                      |                         |                              | Are you a b                                                                                                                                                                                                                                                                                                                                                                  | ike sharing member?<br>ike Share Toronto or other          | O Yes   No   | 0 |  |