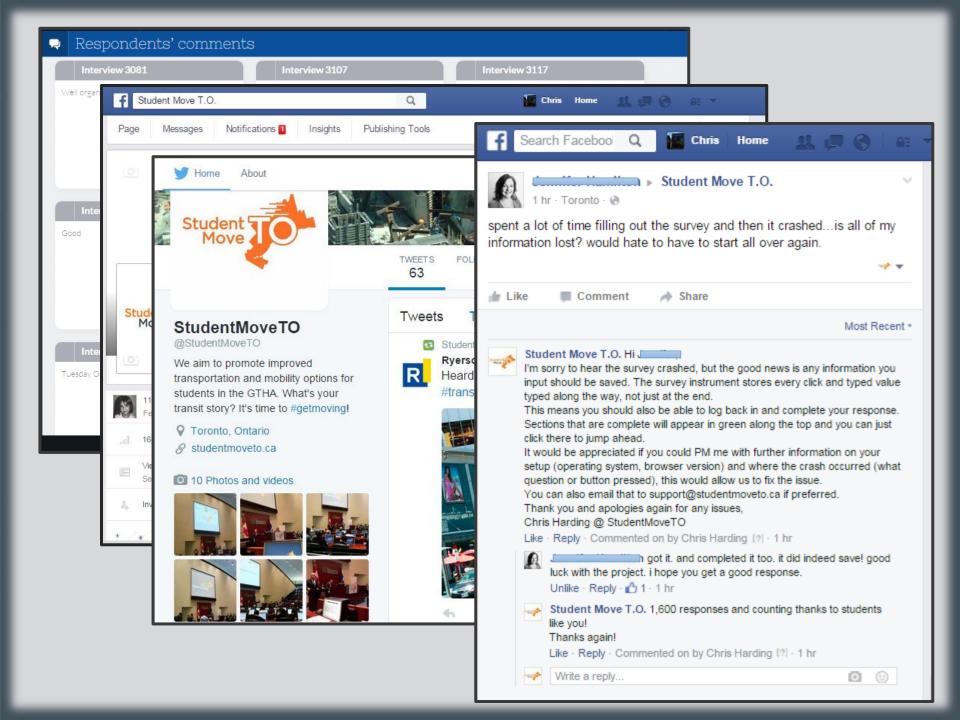

#### StudentMoveTO launches survey and campaign for better transit in the GTHA

Mon, 21 Sep, 2015 12:29 PM EDT

TORONTO, Sept. 21, 2015 /CNW/ - StudentMoveTO will host an interactive symposium at Toronto City Hall on transportation issues facing students in the Greater Toronto Hamilton Area (GTHA). The presidents of Toronto's universities (Ryerson, University of Toronto, OCAD-U and York), along with policy leaders and students from across the GTHA, will discuss the difficult and sometimes bewildering obstacles students confront when travelling in the region.

"This initiative aims to promote and improve student mobility within the GTHA," said Kritee Ahmed, project coordinator for StudentMoveTO. On September 21st, Toronto's four major universities will launch a student travel survey to show decision makers that students urgently need improved transportation options.