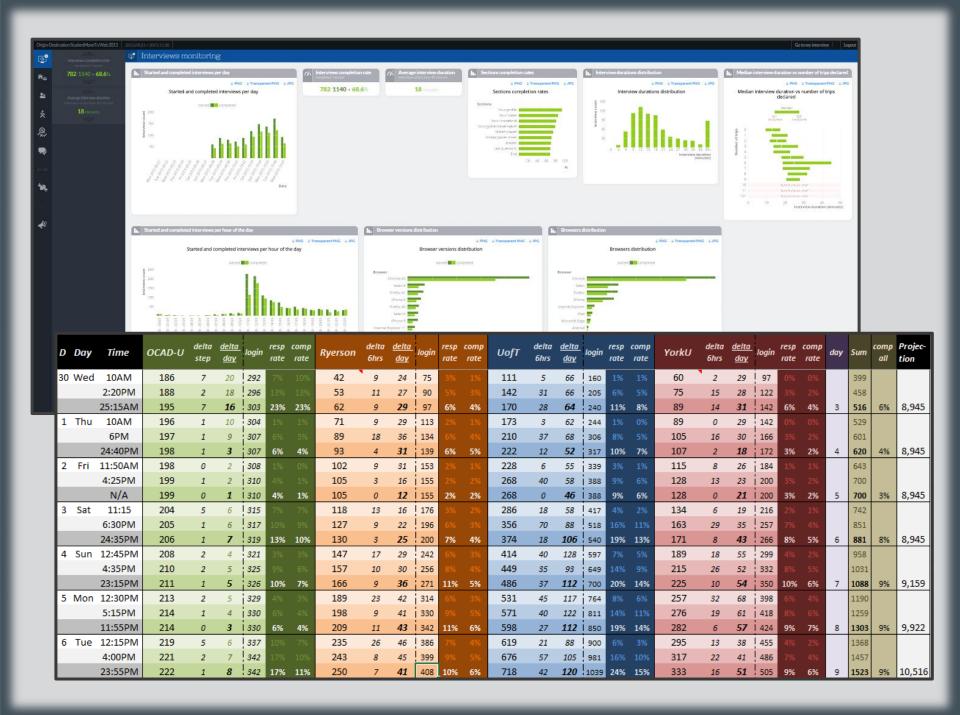

| o you own a bicycle?                                       | Yes       No | • |  |
|                                                                      |                         |                              | Are you a b                                                                                                                                                                                                                                                                                                                                                                  | ike sharing member?<br>ike Share Toronto or other          | O Yes   No   | 0 |  |















## Survey Just the Beginning

- Academic research on student travel
  - Through inter-university collaboration
- Teaching: use data in classes
- Inform policy-making by working with civic leaders
- Engage students about improving student travel



# StudentMoveTO <u>Web-Survey</u>