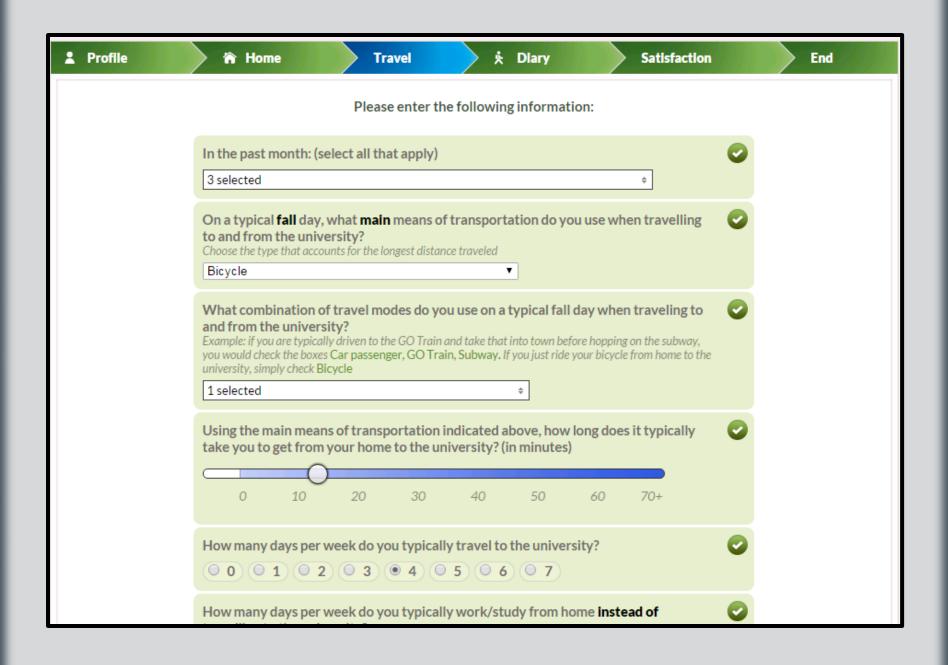

| niversities in the T                                                 | * Home                  | Travel                       | · Diary                                                                                                                                                                                                                                                                                                                                                                      | Satisfaction                                               | End          |   |  |
|----------------------------------------------------------------------|-------------------------|------------------------------|------------------------------------------------------------------------------------------------------------------------------------------------------------------------------------------------------------------------------------------------------------------------------------------------------------------------------------------------------------------------------|------------------------------------------------------------|--------------|---|--|
| contri                                                               | Your profile            |                              |                                                                                                                                                                                                                                                                                                                                                                              |                                                            |              |   |  |
|                                                                      |                         | G                            | Gender Female Other                                                                                                                                                                                                                                                                                                                                                          | Male                                                       | •            |   |  |
|                                                                      |                         | I prefer to give only the as | Age 29                                                                                                                                                                                                                                                                                                                                                                       | Da vay oum o sav?                                          | O No.        |   |  |
| Whether you drive,<br>informed by an unde<br>into a c<br>All<br>Cont | What ur<br>What i       |                              | Can you borrow a car f                                                                                                                                                                                                                                                                                                                                                       | Do you own a car?<br>rom friends or family<br>when needed? | Yes No       | 0 |  |
|                                                                      | Wha                     |                              | <b>Are you a</b><br>ZipCar, AutoShare, Car2                                                                                                                                                                                                                                                                                                                                  | car sharing member?<br>Go, Student CarShare, etc.          | Yes    No    | • |  |
|                                                                      | W                       |                              | Did you use ridesharing services in the last year? Example: SmartCommute carpool match, InstantCarpool  Do you own a scooter or moped?  Do you have a monthly or annual transit pass Do not take tickets or weekly passes into account Can be TTC, GO, VIVA, MiWay, etc. A Presto card only counts if it is loaded with a monthly or annual pass  Do you have a Presto card? |                                                            | ○ Yes ● No   | • |  |
|                                                                      | At which o              |                              |                                                                                                                                                                                                                                                                                                                                                                              |                                                            | O Yes   No   | • |  |
|                                                                      | W<br>I<br>This can be a |                              |                                                                                                                                                                                                                                                                                                                                                                              |                                                            | O Yes O No   | • |  |
|                                                                      | Howolo                  |                              |                                                                                                                                                                                                                                                                                                                                                                              |                                                            | Yes       No | • |  |
|                                                                      |                         |                              | D                                                                                                                                                                                                                                                                                                                                                                            | o you own a bicycle?                                       | Yes       No | • |  |
|                                                                      |                         |                              | Are you a b                                                                                                                                                                                                                                                                                                                                                                  | ike sharing member?<br>ike Share Toronto or other          | O Yes   No   | 0 |  |