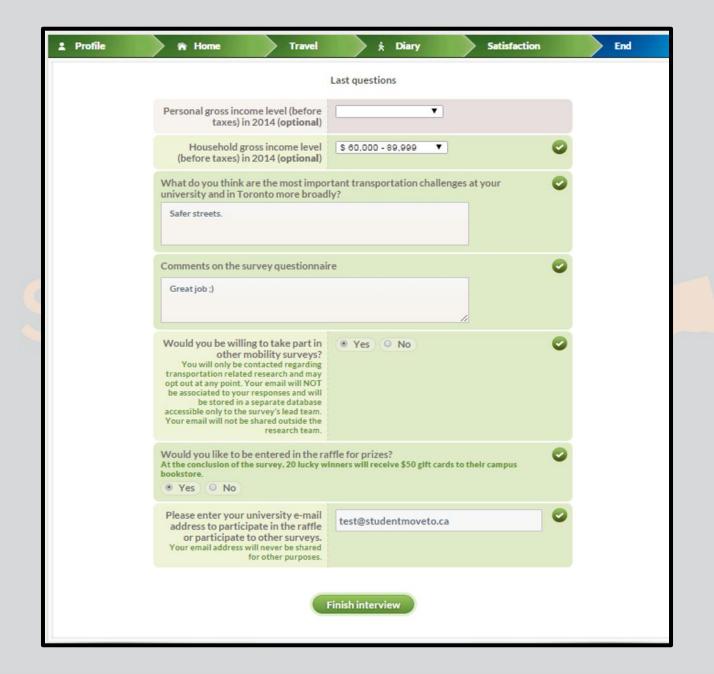

| niversities in the T                                                 | * Home                  | Travel                       | · Diary                                                                                                                                                                                                                                                                                                                                                                      | Satisfaction                                               | End          |   |  |
|----------------------------------------------------------------------|-------------------------|------------------------------|------------------------------------------------------------------------------------------------------------------------------------------------------------------------------------------------------------------------------------------------------------------------------------------------------------------------------------------------------------------------------|------------------------------------------------------------|--------------|---|--|
| contri                                                               | Your profile            |                              |                                                                                                                                                                                                                                                                                                                                                                              |                                                            |              |   |  |
|                                                                      |                         | G                            | Gender Female Other                                                                                                                                                                                                                                                                                                                                                          | Male                                                       | •            |   |  |
|                                                                      |                         | I prefer to give only the as | Age 29                                                                                                                                                                                                                                                                                                                                                                       | Da vay oum o sav?                                          | O No.        |   |  |
| Whether you drive,<br>informed by an unde<br>into a c<br>All<br>Cont | What ur<br>What i       |                              | Can you borrow a car f                                                                                                                                                                                                                                                                                                                                                       | Do you own a car?<br>rom friends or family<br>when needed? | Yes No       | 0 |  |
|                                                                      | Wha                     |                              | <b>Are you a</b><br>ZipCar, AutoShare, Car2                                                                                                                                                                                                                                                                                                                                  | car sharing member?<br>Go, Student CarShare, etc.          | Yes    No    | • |  |
|                                                                      | W                       |                              | Did you use ridesharing services in the last year? Example: SmartCommute carpool match, InstantCarpool  Do you own a scooter or moped?  Do you have a monthly or annual transit pass Do not take tickets or weekly passes into account Can be TTC, GO, VIVA, MiWay, etc. A Presto card only counts if it is loaded with a monthly or annual pass  Do you have a Presto card? |                                                            | ○ Yes ● No   | • |  |
|                                                                      | At which o              |                              |                                                                                                                                                                                                                                                                                                                                                                              |                                                            | O Yes   No   | • |  |
|                                                                      | W<br>I<br>This can be a |                              |                                                                                                                                                                                                                                                                                                                                                                              |                                                            | O Yes O No   | • |  |
|                                                                      | Howolo                  |                              |                                                                                                                                                                                                                                                                                                                                                                              |                                                            | Yes       No | • |  |
|                                                                      |                         |                              | D                                                                                                                                                                                                                                                                                                                                                                            | o you own a bicycle?                                       | Yes       No | • |  |
|                                                                      |                         |                              | Are you a b                                                                                                                                                                                                                                                                                                                                                                  | ike sharing member?<br>ike Share Toronto or other          | O Yes   No   | 0 |  |