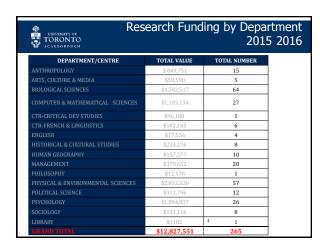

UNIVERSITY OF TORONTO SCARBOROUGH 1265 Military Trail, Toronto, Ontario M1C 1A4

| T Contract | INIVERSITY OF ORONTO | UTSC Research Funding |             |             |                  |              |  |  |
|------------|----------------------|-----------------------|-------------|-------------|------------------|--------------|--|--|
|            | 2010 2011            | 2011 2012             | 2012 2013   | 2013 2014   | 2014 2015        | 2015 2016    |  |  |
| NSERC      | \$2,882,779          | \$3,170,891           | \$3,359,930 | \$3,071,669 | \$3,078,508      | \$3,133,223  |  |  |
| SSHRC      | \$882,560            | \$1,024,163           | \$1,407,128 | \$1,228,973 | \$1,039,708      | \$1,412,713  |  |  |
| CIHR       | \$226,928            | \$192,678             | \$312,057   | \$528,704   | \$855,781        | \$1,224,038  |  |  |
| Other      | \$4,855,648          | \$5,043,345           | \$4,852,071 | \$4,655,034 | \$5,921,902      | \$7,057,579  |  |  |
| Faculty    | 187                  | 190                   | 197         | 196         | 208              | 235          |  |  |
| TOTAL:     | \$8,847,915          | \$9,431,077           | \$9,931,186 | \$9,484,381 | \$10,895,899     | \$12,827,553 |  |  |
|            |                      |                       |             |             |                  |              |  |  |
|            |                      |                       |             | UNIVERSI    | TY OF TORONTO SO | CARBOROUGH   |  |  |