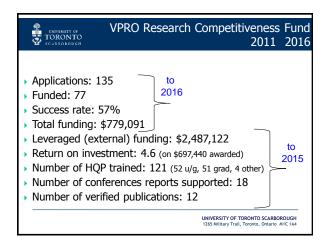

| 11                          |  |  |
|                          | Ministry of                        |                                                         | 25                          | 20                          |                             | 55                          |  |  |
| Various others<br>Totals | Ontario, etc                       |                                                         | 25                          | 30                          |                             | 244                         |  |  |
| rotais                   |                                    |                                                         |                             |                             |                             | 244                         |  |  |













## UTSC Faculty Research Awards

- Research Excellence Faculty Scholars (new)
  - Up to 3 awards at \$10,000/ year for 3 years each
  - 2016 recipients: Michael Inzlicht (PSY), Frank Wania (DPES), Lisa Jeffreys (CMS)
- Principals Research Award
  - 1 or 2 awards at \$10,000 each (funded by Principal's Office)
  - 2016 recipients: Maydianne Andrade (Bio Sci) and Nick Eyles (DPES)
- UTSC Research Recognition Award
  - 1 award given at \$5000
  - 2016 Recipient: Anthony Ruocco (PSWERSITY OF TORONTO SCARBOROUGH
    1265 Military Trail, Toronto, Ontario Mit Lid



## UTSC VPRO Student Research Awards + Grants 2016

- Graduate Student Research Award
  - 1 Phd award and 1 masters award at \$1000/each per year
  - 2016 Recipients: Devrim Coskun (Bio Sci) and Dean Carcone (Psy)
- · Graduate S