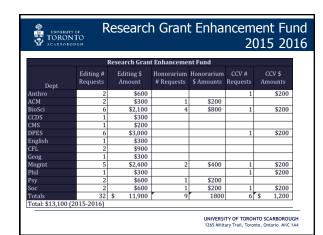

| 11                          |  |  |
|                          | Ministry of                        |                                                         | 25                          | 20                          |                             | 55                          |  |  |
| Various others<br>Totals | Ontario, etc                       |                                                         | 25                          | 30                          |                             | 244                         |  |  |
| rotais                   |                                    |                                                         |                             |                             |                             | 244                         |  |  |













## UTSC Faculty Research Awards

- Research Excellence Faculty Scholars (new)
  - Up to 3 awards at \$10,000/ year for 3 years each
  - 2016 recipients: Michael Inzlicht (PSY), Frank Wania (DPES), Lisa Jeffreys (CMS)
- Principals Research Award
  - 1 or 2 awards at \$10,000 each (funded by Principal's Office)
  - 2016 recipients: Maydianne Andrade (Bio Sci) and Nick Eyles (DPES)
- UTSC Research Recognition Award
  - 1 award given at \$5000
  - 2016 Recipient: Anthony Ruocco (PSWERSITY OF TORONTO SCARBOROUGH
    1265 Military Trail, Toronto, Ontario Mit Lid



## UTSC VPRO Student Research Awards + Grants 2016

- Graduate Student Research Award
  - 1 Phd award and 1 masters award at \$1000/each per year
  - 2016 Recipients: Devrim Coskun (Bio Sci) and Dean Carcone (Psy)
- · Gradua