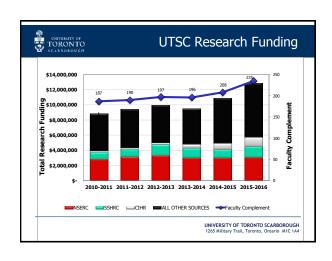

UNIVERSITY OF TORONTO SCARBOROUGH 1265 Military Trail, Toronto, Ontario M1C 1A4

| T Contract | INIVERSITY OF ORONTO | UTSC Research Funding |             |             |                  |              |  |  |
|------------|----------------------|-----------------------|-------------|-------------|------------------|--------------|--|--|
|            | 2010 2011            | 2011 2012             | 2012 2013   | 2013 2014   | 2014 2015        | 2015 2016    |  |  |
| NSERC      | \$2,882,779          | \$3,170,891           | \$3,359,930 | \$3,071,669 | \$3,078,508      | \$3,133,223  |  |  |
| SSHRC      | \$882,560            | \$1,024,163           | \$1,407,128 | \$1,228,973 | \$1,039,708      | \$1,412,713  |  |  |
| CIHR       | \$226,928            | \$192,678             | \$312,057   | \$528,704   | \$855,781        | \$1,224,038  |  |  |
| Other      | \$4,855,648          | \$5,043,345           | \$4,852,071 | \$4,655,034 | \$5,921,902      | \$7,057,579  |  |  |
| Faculty    | 187                  | 190                   | 197         | 196         | 208              | 235          |  |  |
| TOTAL:     | \$8,847,915          | \$9,431,077           | \$9,931,186 | \$9,484,381 | \$10,895,899     | \$12,827,553 |  |  |
|            |                      |                       |             |             |                  |              |  |  |
|            |                      |                       |             | UNIVERSI    | TY OF TORONTO SO | CARBOROUGH   |  |  |