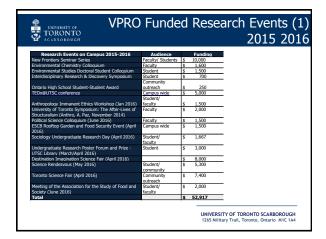

cipients: Maydianne Andrade (Bio Sci) and Nick Eyles (DPES)
- UTSC Research Recognition Award
  - 1 award given at \$5000
  - 2016 Recipient: Anthony Ruocco (PSWERSITY OF TORONTO SCARBOROUGH
    1265 Military Trail, Toronto, Ontario Mit Lid



## UTSC VPRO Student Research Awards + Grants 2016

- Graduate Student Research Award
  - 1 Phd award and 1 masters award at \$1000/each per year
  - 2016 Recipients: Devrim Coskun (Bio Sci) and Dean Carcone (Psy)
- · Graduate Student Travel Grants
  - 2015-2016: 66 grants awarded totaling \$23,796
- Undergraduate Research Prize (with UTSC Library)
  - 3 awards/year at \$1000/each
  - 2016 Recipients: Yan Ning Kwok (Psy), Swara Shah (Bio) and Nishita Agrawal (Mgmt)

UNIVERSITY OF TORONTO SCARBOROUGH 1265 Military Trail, Toronto, Ontario M1C 1A4