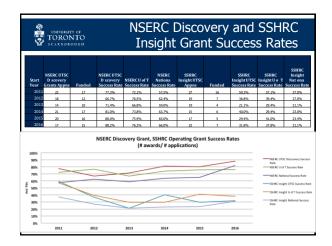

1,412,713  |  |  |
| CIHR       | \$226,928            | \$192,678             | \$312,057   | \$528,704   | \$855,781        | \$1,224,038  |  |  |
| Other      | \$4,855,648          | \$5,043,345           | \$4,852,071 | \$4,655,034 | \$5,921,902      | \$7,057,579  |  |  |
| Faculty    | 187                  | 190                   | 197         | 196         | 208              | 235          |  |  |
| TOTAL:     | \$8,847,915          | \$9,431,077           | \$9,931,186 | \$9,484,381 | \$10,895,899     | \$12,827,553 |  |  |
|            |                      |                       |             |             |                  |              |  |  |
|            |                      |                       |             | UNIVERSI    | TY OF TORONTO SO | CARBOROUGH   |  |  |











| TORONT SCARBOROUS        | o                                  | Enhanced Grant Development<br>Support Nov 2013 Apr 2016 |                             |                             |                             |                             |  |  |
|--------------------------|------------------------------------|---------------------------------------------------------|-----------------------------|-----------------------------|-----------------------------|-----------------------------|--|--|
| Agency                   | Program                            | # Apps<br>Supported<br>2013                             | # Apps<br>Supported<br>2014 | # Apps<br>Supported<br>2015 | # Apps<br>Supported<br>2016 | Total<br>#Apps<br>Supported |  |  |
| CFI                      | ĬF