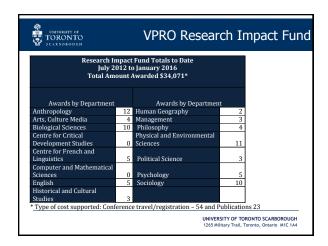

recipients: Maydianne Andrade (Bio Sci) and Nick Eyles (DPES)
- UTSC Research Recognition Award
  - 1 award given at \$5000
  - 2016 Recipient: Anthony Ruocco (PSWERSITY OF TORONTO SCARBOROUGH
    1265 Military Trail, Toronto, Ontario Mit Lid



## UTSC VPRO Student Research Awards + Grants 2016

- Graduate Student Research Award
  - 1 Phd award and 1 masters award at \$1000/each per year
  - 2016 Recipients: Devrim Coskun (Bio Sci) and Dean Carcone (Psy)
- · Graduate Student Travel Grants
  - 2015-2016: 66 grants awarded totaling \$23,796
- Undergraduate Research Prize (with UTSC Library)
  - 3 awards/year at \$1000/each
  - 2016 Recipients: Yan Ning Kwok (Psy), Swara Shah (Bio) and Nishita Agrawal (Mgmt)

UNIVERSITY OF TORONTO SCARBOROUGH 1265 Military Trail, Toronto, Ontario M1C 1A4