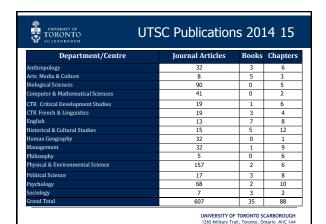

UNIVERSITY OF TORONTO SCARBOROUGH 1265 Military Trail, Toronto, Ontario M1C 1A4











| T Contract | INIVERSITY OF ORONTO | UTSC Research Funding |             |             |                  |              |  |  |
|------------|----------------------|-----------------------|-------------|-------------|------------------|--------------|--|--|
|            | 2010 2011            | 2011 2012             | 2012 2013   | 2013 2014   | 2014 2015        | 2015 2016    |  |  |
| NSERC      | \$2,882,779          | \$3,170,891           | \$3,359,930 | \$3,071,669 | \$3,078,508      | \$3,133,223  |  |  |
| SSHRC      | \$882,560            | \$1,024,163           | \$1,407,128 | \$1,228,973 | \$1,039,708      | \$1,412,713  |  |  |
| CIHR       | \$226,928            | \$192,678             | \$312,057   | \$528,704   | \$855,781        | \$1,224,038  |  |  |
| Other