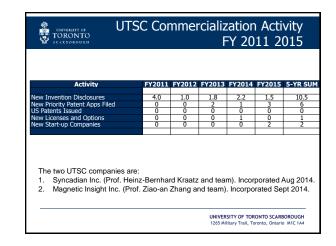

| 11                          |  |  |
|                          | Ministry of                        |                                                         | 25                          | 20                          |                             | 55                          |  |  |
| Various others<br>Totals | Ontario, etc                       |                                                         | 25                          | 30                          |                             | 244                         |  |  |
| rotais                   |                                    |                                                         |                             |                             |                             | 244                         |  |  |













## UTSC Faculty Research Awards

- Research Excellence Faculty Scholars (new)
  - Up to 3 awards at \$10,000/ year for 3 years each
  - 2016 recipients: Michael Inzlicht (PSY), Frank Wania (DPES), Lisa Jeffreys (CMS)
- Principals Research Award
  - 1 or 2 awards at \$10,000 each (funded by Principal's Office)
  - 2016 recipients: Maydianne Andrade (Bio Sci) and Nick Eyles (DPES)
- UTSC Research Recognition Award
  - 1 award given at \$5000
  - 2016 Recipient: Anthony Ruocco (PSWERSITY OF TORONTO SCARBOROUGH
    1265 Military Trail, Toronto, Ontario Mit Lid



## UTSC VPRO Student Research Awards + Grants 2016

- Graduate Student Research Award
  - 1 Phd award and 1 masters award at \$1000/each per year
  - 2016 Recipients: Devrim Coskun (Bio Sci) and Dean Carcone (Psy)
- · Graduate