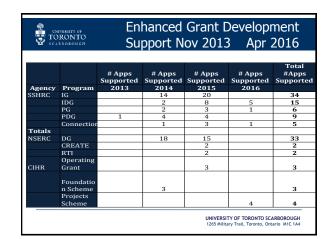

| TORONT SCARBOROUS        | o                                  | Enhanced Grant Development<br>Support Nov 2013 Apr 2016 |                             |                             |                             |                             |  |  |
|--------------------------|------------------------------------|---------------------------------------------------------|-----------------------------|-----------------------------|-----------------------------|-----------------------------|--|--|
| Agency                   | Program                            | # Apps<br>Supported<br>2013                             | # Apps<br>Supported<br>2014 | # Apps<br>Supported<br>2015 | # Apps<br>Supported<br>2016 | Total<br>#Apps<br>Supported |  |  |
| CFI                      | ĬF                                 |                                                         |                             | 1                           | 1                           | 2                           |  |  |
|                          | JELF                               |                                                         | 2                           | 4                           | 1                           | 7                           |  |  |
| Totals                   |                                    |                                                         |                             |                             |                             |                             |  |  |
| CRC                      | Tier 1                             |                                                         | 1                           |                             |                             | 1                           |  |  |
|                          | Tier 2                             |                                                         |                             | 3                           |                             | 3                           |  |  |
| Other Programs           | MRI ERA                            |                                                         | 5                           | 4                           |                             | 9                           |  |  |
|                          | Connaught<br>NRA                   | 18                                                      | 13                          | 8                           |                             | 39                          |  |  |
|                          | Banting Post<br>Doc<br>Fellowships |                                                         | 6                           | 5                           |                             | 11                          |  |  |
|                          | Ministry of                        |                                                         | 25                          | 20                          |                             | 55                          |  |  |
| Various others<br>Totals | Ontario, etc                       |                                                         | 25                          | 30                          |                             | 244                         |  |  |
| rotais                   |                                    |                                                         |                             |                             |                             | 244                         |  |  |