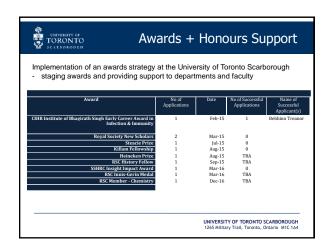

## UTSC Faculty Research Awards

- Research Excellence Faculty Scholars (new)
  - Up to 3 awards at \$10,000/ year for 3 years each
  - 2016 recipients: Michael Inzlicht (PSY), Frank Wania (DPES), Lisa Jeffreys (CMS)
- Principals Research Award
  - 1 or 2 awards at \$10,000 each (funded by Principal's Office)
  - 2016 recipients: Maydianne Andrade (Bio Sci) and Nick Eyles (DPES)
- UTSC Research Recognition Award
  - 1 award given at \$5000
  - 2016 Recipient: Anthony Ruocco (PSWERSITY OF TORONTO SCARBOROUGH
    1265 Military Trail, Toronto, Ontario Mit Lid

## UTSC VPRO Student Research Awards + Grants 2016

- Graduate Student Research Award
  - 1 Phd award and 1 masters award at \$1000/each per year
  - 2016 Recipients: Devrim Coskun (Bio Sci) and Dean Carcone (Psy)
- · Graduate Student Travel Grants
  - 2015-2016: 66 grants awarded totaling \$23,796
- Undergraduate Research Prize (with UTSC Library)
  - 3 awards/year at \$1000/each
  - 2016 Recipients: Yan Ning Kwok (Psy), Swara Shah (Bio) and Nishita Agrawal (Mgmt)