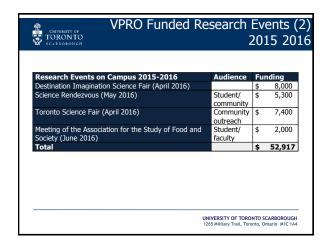

pients: Maydianne Andrade (Bio Sci) and Nick Eyles (DPES)
- UTSC Research Recognition Award
  - 1 award given at \$5000
  - 2016 Recipient: Anthony Ruocco (PSWERSITY OF TORONTO SCARBOROUGH
    1265 Military Trail, Toronto, Ontario Mit Lid



## UTSC VPRO Student Research Awards + Grants 2016

- Graduate Student Research Award
  - 1 Phd award and 1 masters award at \$1000/each per year
  - 2016 Recipients: Devrim Coskun (Bio Sci) and Dean Carcone (Psy)
- · Graduate Student Travel Grants
  - 2015-2016: 66 grants awarded totaling \$23,796
- Undergraduate Research Prize (with UTSC Library)
  - 3 awards/year at \$1000/each
  - 2016 Recipients: Yan Ning Kwok (Psy), Swara Shah (Bio) and Nishita Agrawal (Mgmt)

UNIVERSITY OF TORONTO SCARBOROUGH 1265 Military Trail, Toronto, Ontario M1C 1A4