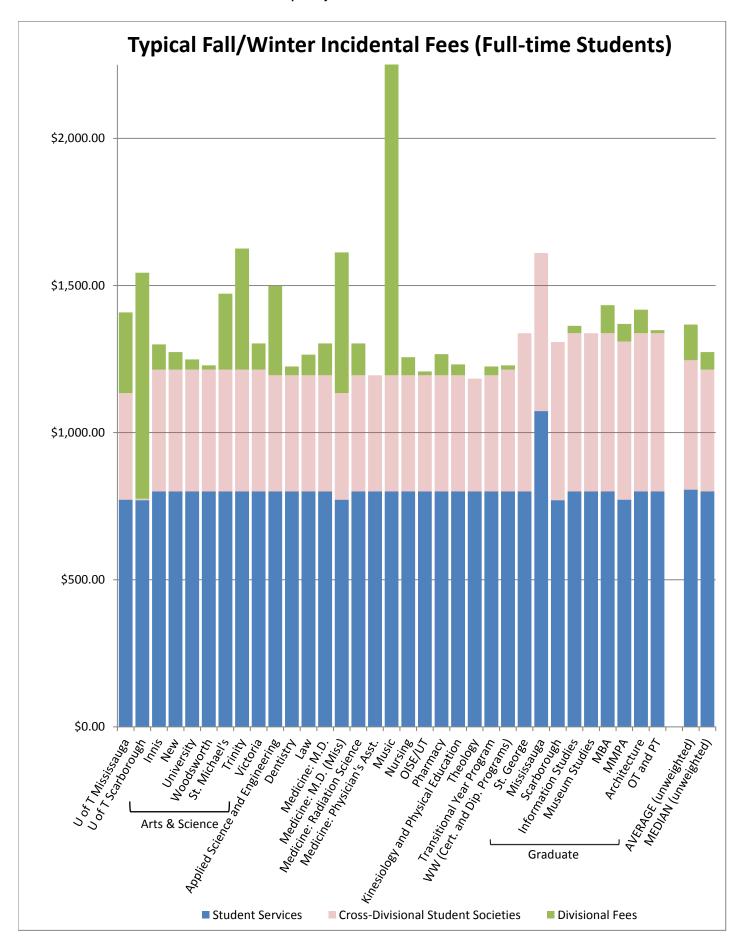

In the first section of the report, fees are identified in each divisional table as either those whose proceeds fund a University service, those whose proceeds go to a University-wide student society, or those whose proceeds go to a student society or service of the division. Bar charts compare the total fees paid by students by division.

Fees for divisional student societies and other divisional fees are listed in a white background.

Fees for central and cross-divisional student societies are listed in a light shaded background.

Fees for University operated services are listed in a dark shaded background.