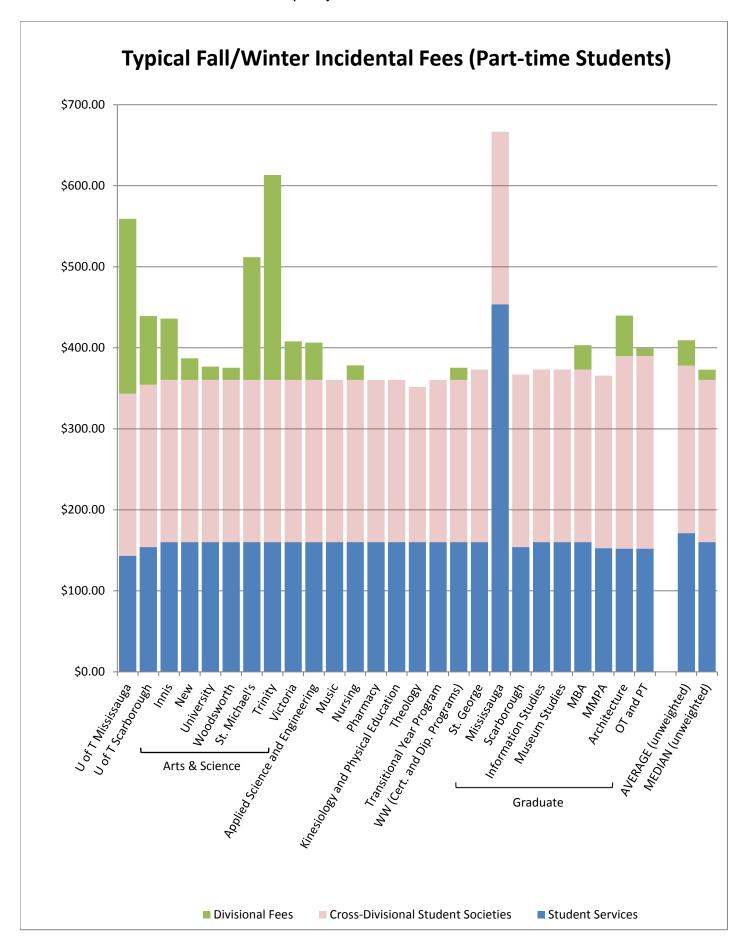

In the first section of the report, fees are identified in each divisional table as either those whose proceeds fund a University service, those whose proceeds go to a University-wide student society, or those whose proceeds go to a student society or service of the division. Bar charts compare the total fees paid by students by division.

Fees for divisional student societies and other divisional fees are listed in a white background.

Fees for central and cross-divisional student societies are listed in a light shaded background.

Fees for University operated services are listed in a dark shaded background.