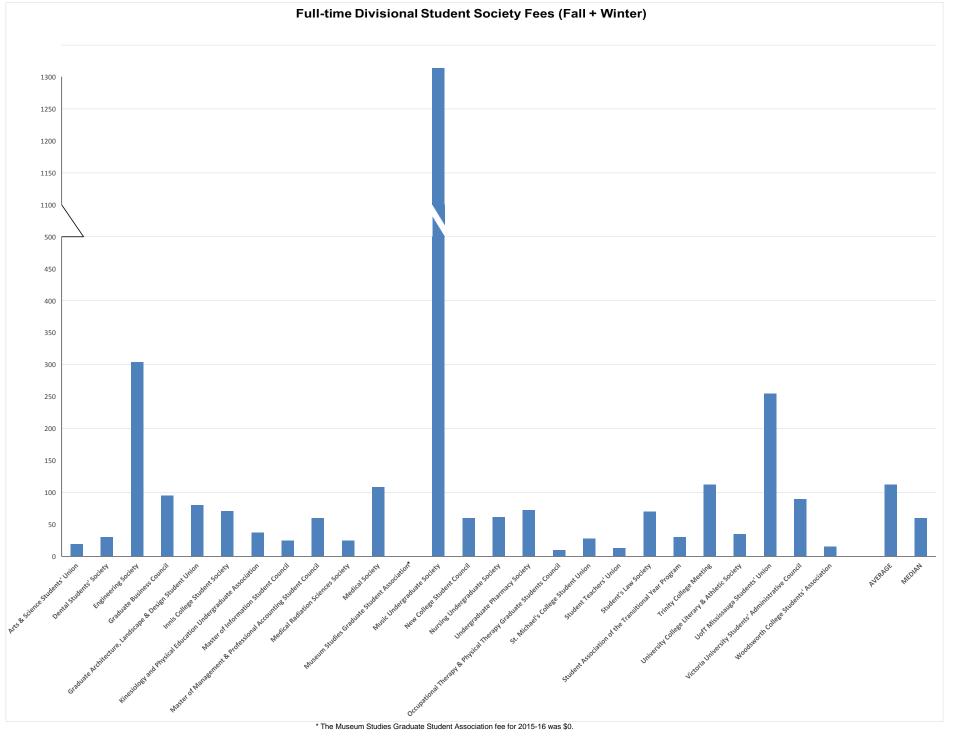

In the first section of the report, fees are identified in each divisional table as either those whose proceeds fund a University service, those whose proceeds go to a University-wide student society, or those whose proceeds go to a student society or service of the division. Bar charts compare the total fees paid by students by division.