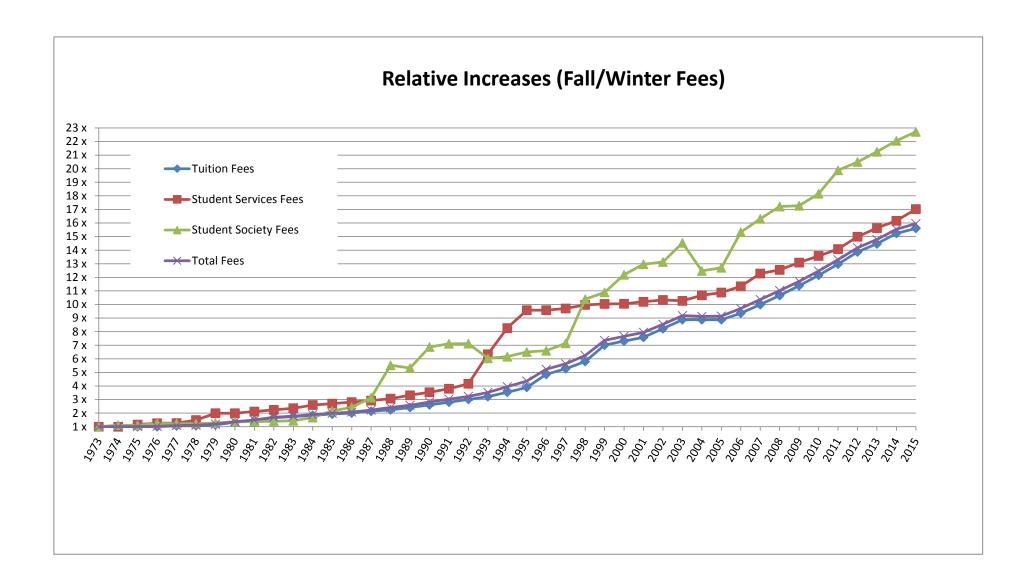

Increases to fees which fund University operated services (including those managed by a division of the University) are subject to the terms and conditions outlined in the *Policy for Compulsory Non-Academic Incidental Fees* and the *Memorandum of Agreement between The University of Toronto, The Students' Administrative Council, The Graduate Students' Union and The Association of Part-time Undergraduate Students for a Long-Term Protocol on the Increase or Introduction of Compulsory Non-tuition Related Fees* (commonly referred to as the *Protocol*). The Council on Student Services (COSS) provides advice to the University Affairs Board on increases to fees for the St. George Campus and University-wide student services. Similarly, the UTM Quality Service to Students Council (QSS) advises the UTM Campus Affairs Committee on fee increases for services located on the Mississauga campus. Services fees are listed in Schedule 2 of the Report.

Changes to student society fees (including portions of fees, which are designated for specific purposes) are subject to the terms and conditions outlined in the *Policy for Compulsory Non-Academic Incidental Fees* and the societies' own constitutions and/or by-laws. Increases which are greater than the cost of living must be supported by a positive result in a recent referendum. Requests for increases which are less than or equal to the cost of living must be supported by a previous referendum approving annual increases by an established inflation factor. When such a provision is approved by referendum, annual increases no greater than the Ontario Consumer Price Index of the previous December (or no greater than an inflation factor approved by referendum) may be requested upon approval of the board or council of the organization. Student society fees, including portions designated for specific purposes, are detailed in Schedule 1 of the Report.