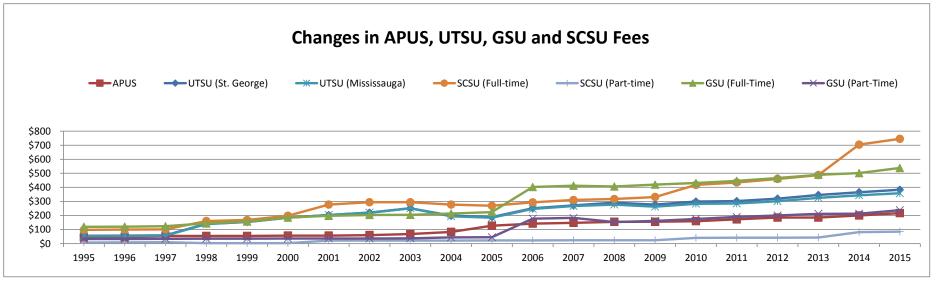

In the first section of the report, fees are identified in each divisional table as either those whose proceeds fund a University service, those whose proceeds go to a University-wide student society, or those whose proceeds go to a student society or service of the division. Bar charts compare the total fees paid by students by division.