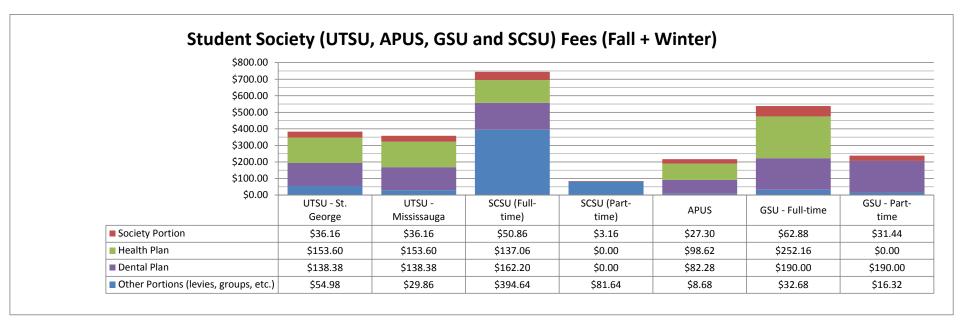

Changes to student society fees (including portions of fees, which are designated for specific purposes) are subject to the terms and conditions outlined in the *Policy for Compulsory Non-Academic Incidental Fees* and the societies' own constitutions and/or by-laws. Increases which are greater than the cost of living must be supported by a positive result in a recent referendum. Requests for increases which are less than or equal to the cost of living must be supported by a previous referendum approving annual increases by an established inflation factor. When such a provision is approved by referendum, annual increases no greater than the Ontario Consumer Price Index of the previous December (or no greater than an inflation factor approved by referendum) may be requested upon approval of the board or council of the organization. Student society fees, including portions designated for specific purposes, are detailed in Schedule 1 of the Report.