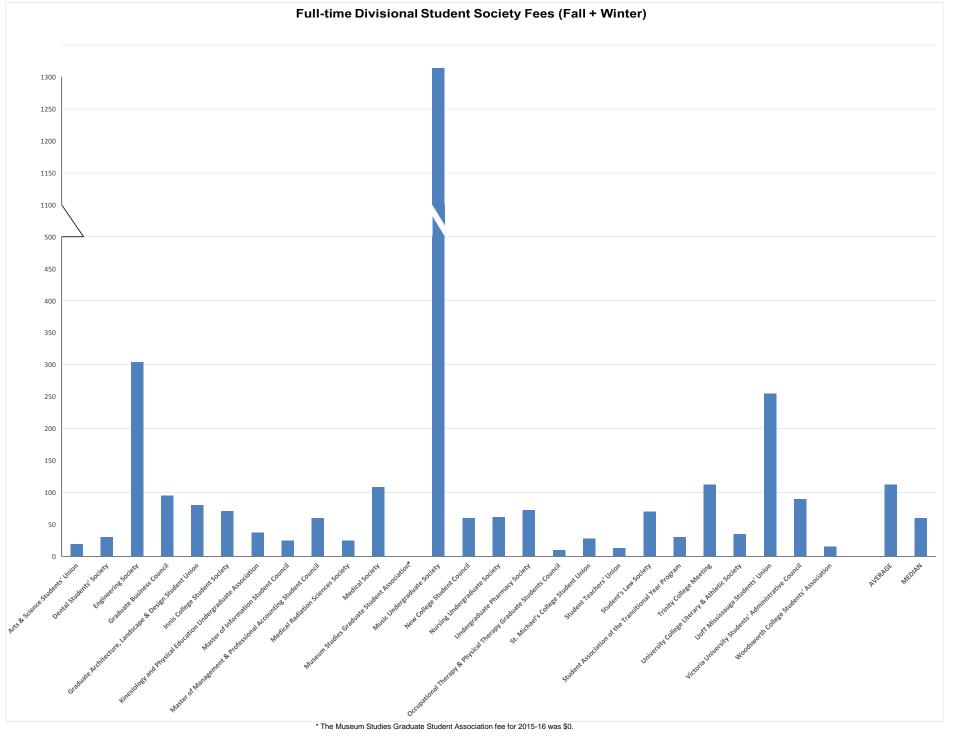

The first section of the report identifies fees in each divisional table as either those whose proceeds fund a University service, those whose proceeds go to a University-wide student society, or those whose proceeds go to a student society or service of the division. Bar charts compare the total fees paid by students by division.

Changes to student society fees (including portions of fees which are designated for specific purposes) are subject to the terms and conditions outlined in the *Policy for Compulsory Non-Academic Incidental Fees* and the societies' own constitutions and/or by-laws. Increases which are greater than the cost of living must be supported by a positive result in a recent referendum. Requests for increases which are less than or equal to the cost of living must be supported by a previous referendum approving annual increases by an established inflation factor. When such a provision is approved by referendum, annual increases, no greater than the Ontario Consumer Price Index of the previous December (or no greater than an inflation factor approved by referendum), may be requested upon approval of the board or council of the organization. Student society fees, including portions designated for specific purposes, are detailed in Schedule 1.