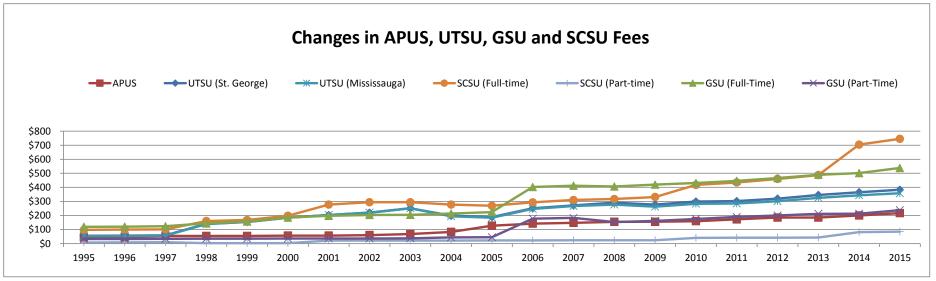

The first section of the report identifies fees in each divisional table as either those whose proceeds fund a University service, those whose proceeds go to a University-wide student society, or those whose proceeds go to a student society or service of the division. Bar charts compare the total fees paid by students by division.

Changes to student society fees (including portions of fees which are designated for specific purposes) are subject to the terms and conditions outlined in the *Policy for Compulsory Non-Academic Incidental Fees* and the societies' own constitutions and/or by-laws. Increases which are greater than the cost of living must be supported by a positive result in a recent referendum. Requests for increases which are less than or equal to the cost of living must be supported by a previous referendum approving annual increases by an established inflation factor. When such a provision is approved by referendum, annual increases, no greater than the Ontario Consumer Price Index of the previous December (or no greater than an inflation factor approved by referendum), may be requested upon approval of the board or council of the organization. Student society fees, including portions designated for specific purposes, are detailed in Schedule 1.