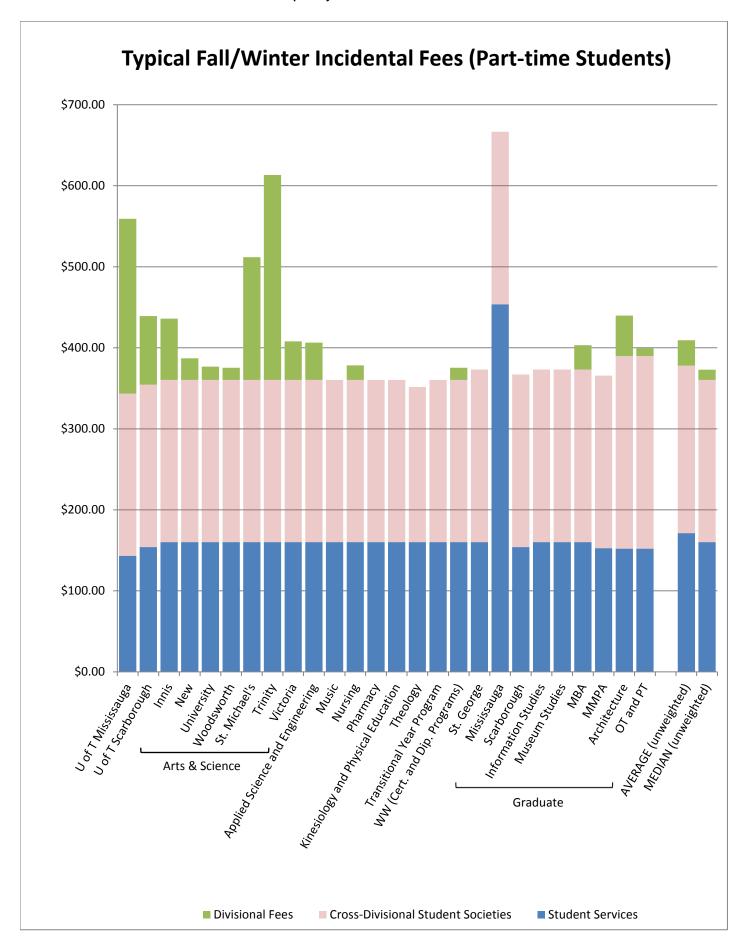

The first section of the report identifies fees in each divisional table as either those whose proceeds fund a University service, those whose proceeds go to a University-wide student society, or those whose proceeds go to a student society or service of the division. Bar charts compare the total fees paid by students by division.

Fees for divisional student societies and other divisional fees are listed in a white background.

Fees for central and cross-divisional student societies are listed in a light shaded background.

Fees for University operated services are listed in a dark shaded background.