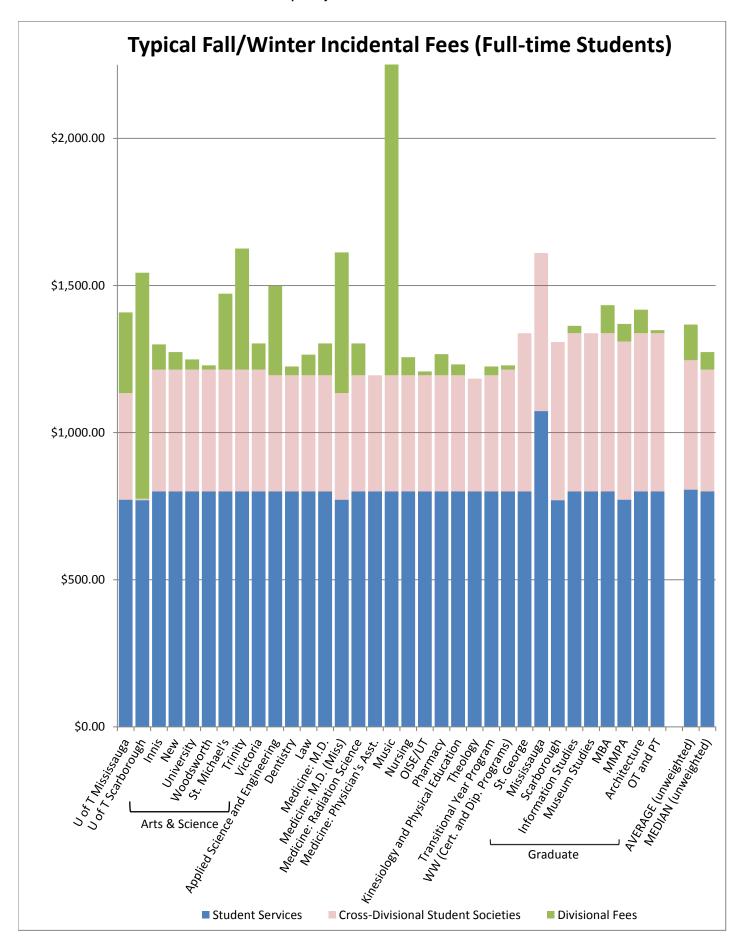

The first section of the report identifies fees in each divisional table as either those whose proceeds fund a University service, those whose proceeds go to a University-wide student society, or those whose proceeds go to a student society or service of the division. Bar charts compare the total fees paid by students by division.

Fees for divisional student societies and other divisional fees are listed in a white background.

Fees for central and cross-divisional student societies are listed in a light shaded background.

Fees for University operated services are listed in a dark shaded background.