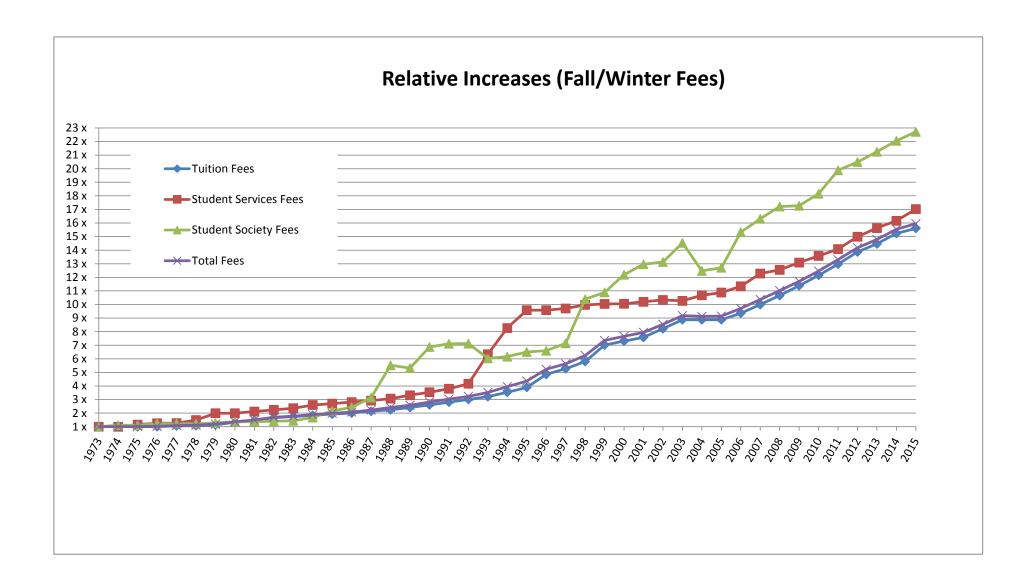

Increases to fees which fund University operated services (including those managed by a division of the University) are subject to the terms and conditions outlined in the *Policy for Compulsory Non-Academic Incidental Fees* and the *Memorandum of Agreement between The University of Toronto, The Students' Administrative Council, The Graduate Students' Union and The Association of Part-time Undergraduate Students for a Long-Term Protocol on the Increase or Introduction of Compulsory Non-tuition Related Fees* (commonly referred to as the *Protocol*). The Council on Student Services (COSS) provides advice to the University Affairs Board on increases to fees for the St. George Campus and University-wide services. Similarly, the UTSC Council on Student Services (CSS) and the UTM Quality Services to Students Council (QSS) advises the UTSC and UTM Campus Affairs Committees on fee increases for services located on the Scarborough and Mississauga campuses respectively. Services fees are listed in Schedule 2.

Changes to student society fees (including portions of fees which are designated for specific purposes) are subject to the terms and conditions outlined in the *Policy for Compulsory Non-Academic Incidental Fees* and the societies' own constitutions and/or by-laws. Increases which are greater than the cost of living must be supported by a positive result in a recent referendum. Requests for increases which are less than or equal to the cost of living must be supported by a previous referendum approving annual increases by an established inflation factor. When such a provision is approved by referendum, annual increases, no greater than the Ontario Consumer Price Index of the previous December (or no greater than an inflation factor approved by referendum), may be requested upon approval of the board or council of the organization. Student society fees, including portions designated for specific purposes, are detailed in Schedule 1.