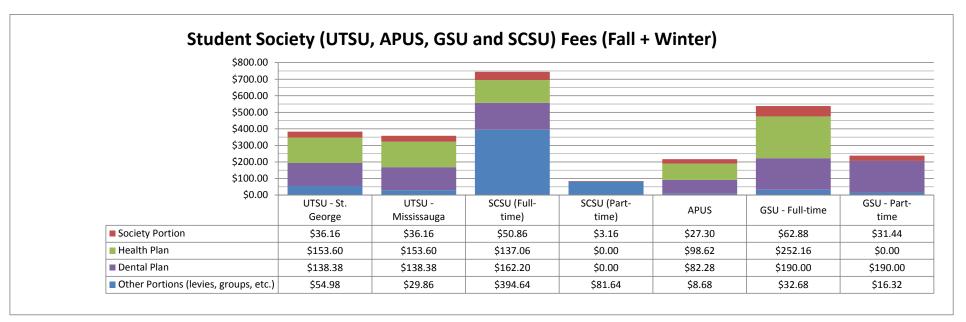

Changes to student society fees (including portions of fees which are designated for specific purposes) are subject to the terms and conditions outlined in the *Policy for Compulsory Non-Academic Incidental Fees* and the societies' own constitutions and/or by-laws. Increases which are greater than the cost of living must be supported by a positive result in a recent referendum. Requests for increases which are less than or equal to the cost of living must be supported by a previous referendum approving annual increases by an established inflation factor. When such a provision is approved by referendum, annual increases, no greater than the Ontario Consumer Price Index of the previous December (or no greater than an inflation factor approved by referendum), may be requested upon approval of the board or council of the organization. Student society fees, including portions designated for specific purposes, are detailed in Schedule 1.