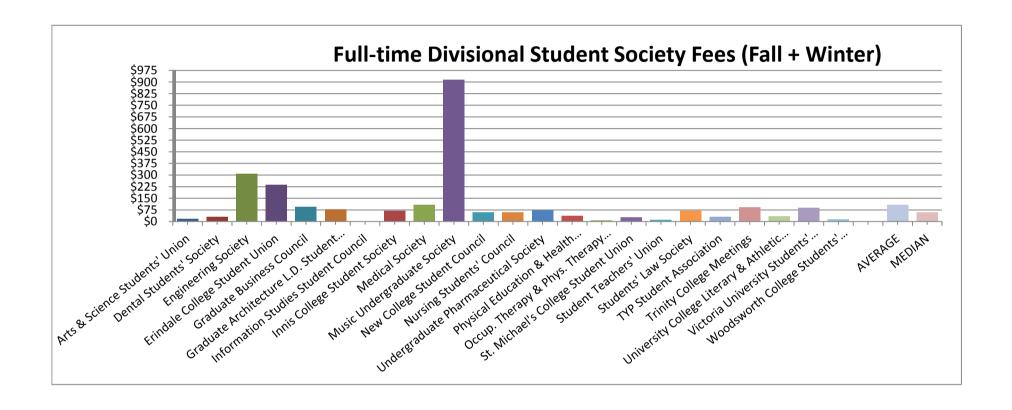

In the first section of the report, fees are identified in each divisional table as either those whose proceeds fund a University service, those whose proceeds go to a University-wide student society, or those whose proceeds go to a student society or service of the division. Bar charts compare the total fees paid by students by division.