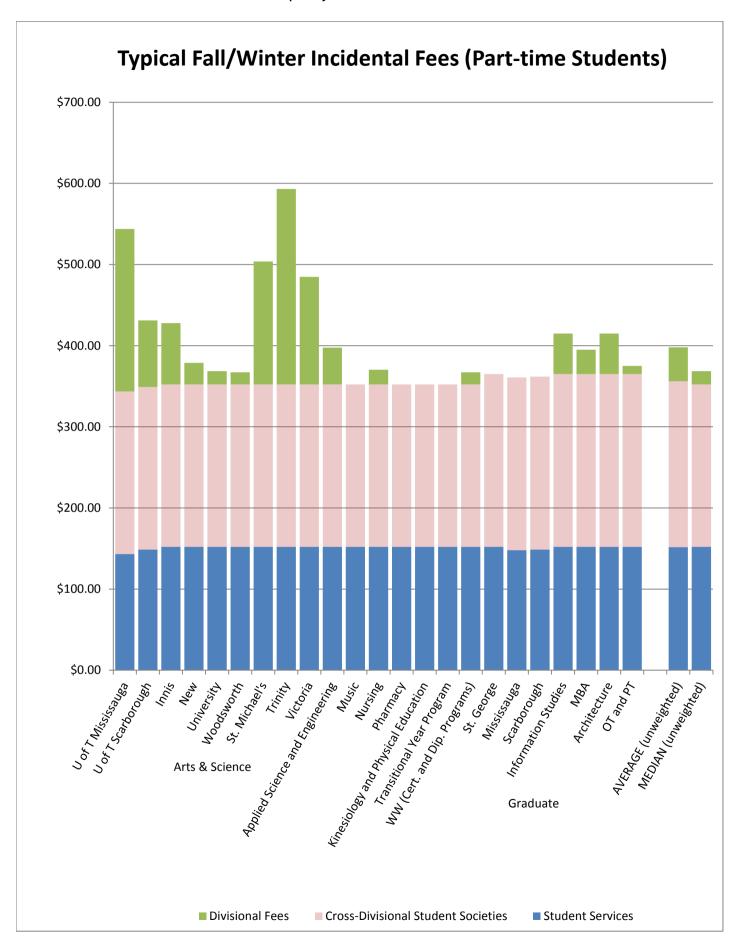

In the first section of the report, fees are identified in each divisional table as either those whose proceeds fund a University service, those whose proceeds go to a University-wide student society, or those whose proceeds go to a student society or service of the division. Bar charts compare the total fees paid by students by division.