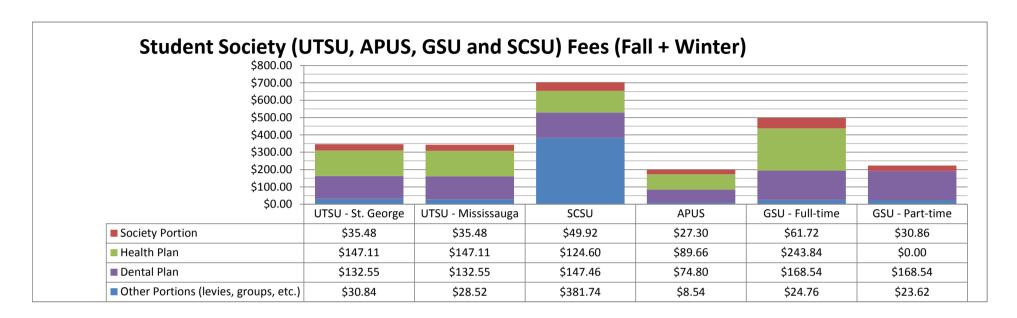

Changes to student society fees (including portions of fees which are designated for specific purposes) are subject to the terms and conditions outlined in the *Policy for Compulsory Non-Academic Incidental Fees* and the societies' own constitutions and/or by-laws. Increases which are greater than the cost of living must be supported by a positive result in a recent referendum. Requests for increases which are less than or equal to the cost of living must be supported by a previous referendum approving annual increases by an established inflation factor. When such a provision is approved by referendum, annual increases, no greater than the Ontario Consumer Price Index of the previous December (or no greater than an inflation factor approved by referendum), may be requested upon approval of the board or council of the organization. Student society fees, including portions designated for specific purposes, are detailed in Schedule 1.