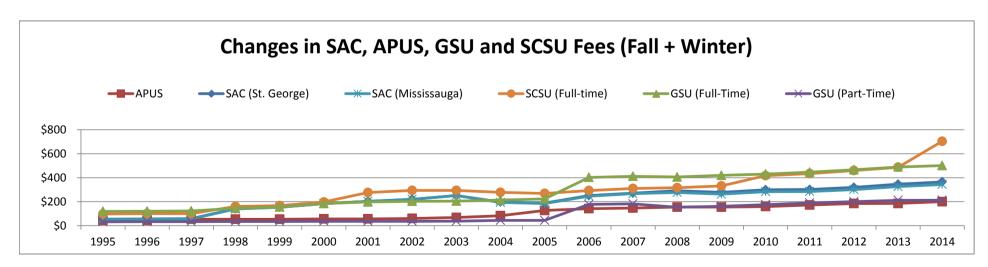

In the first section of the report, fees are identified in each divisional table as either those whose proceeds fund a University service, those whose proceeds go to a University-wide student society, or those whose proceeds go to a student society or service of the division. Bar charts compare the total fees paid by students by division.

Changes to student society fees (including portions of fees which are designated for specific purposes) are subject to the terms and conditions outlined in the *Policy for Compulsory Non-Academic Incidental Fees* and the societies' own constitutions and/or by-laws. Increases which are greater than the cost of living must be supported by a positive result in a recent referendum. Requests for increases which are less than or equal to the cost of living must be supported by a previous referendum approving annual increases by an established inflation factor. When such a provision is approved by referendum, annual increases, no greater than the Ontario Consumer Price Index of the previous December (or no greater than an inflation factor approved by referendum), may be requested upon approval of the board or council of the organization. Student society fees, including portions designated for specific purposes, are detailed in Schedule 1.