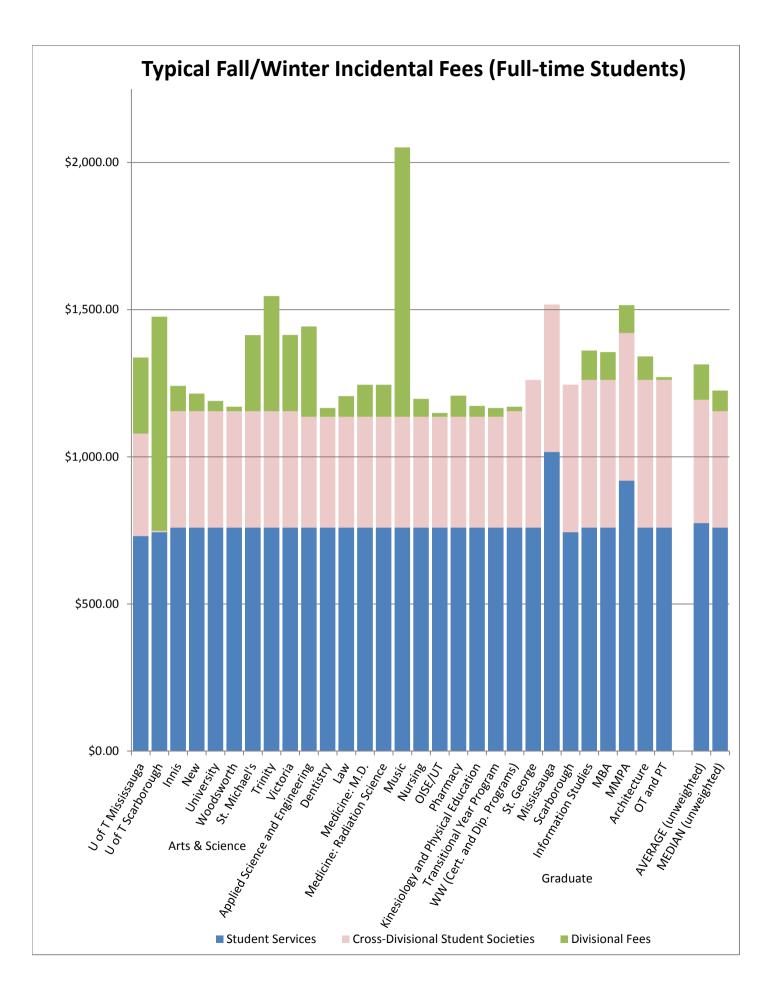

In the first section of the report, fees are identified in each divisional table as either those whose proceeds fund a University service, those whose proceeds go to a University-wide student society, or those whose proceeds go to a student society or service of the division. Bar charts compare the total fees paid by students by division.