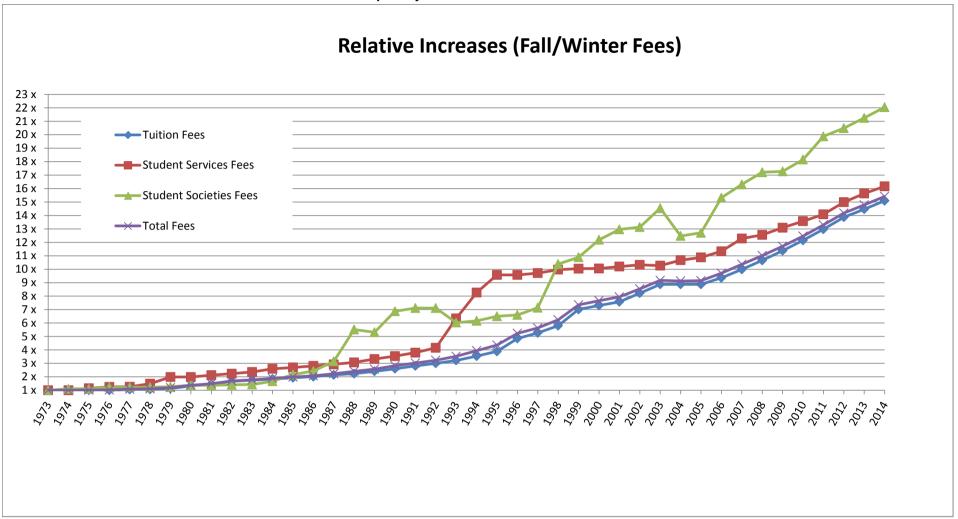

00 106.52 31.41 16.11 28.45 207.49 +1.5% 1,340.96 Part-time 5.00 106.52 31.41 16.11 28.45 187.49                 | Full-time  0.00 0.00 0.00 0.00 0.00 0.00  Summe Full-time  0.00 0.00 0.00 0.00 0.00 | Part-time 0.00 43.31 30.97 15.89 26.63 116.80 +3.4% r 2013 Part-time 0.00 43.31 30.97 15.89 26.63 116.80 | Full-time 40.00 244.78 154.83 79.39 133.14 652.14 +4.3% Fall + Wir  Fall - time 5.00 244.78 154.83 79.39 133.14 617.14 | Part-time 25.00 105.90 30.97 15.89 26.63 204.39 +4.6% atter:  2013 Part-time 5.00 105.90 30.97 15.89 26.63 184.39 +5.1% | Full-time 40.00 244.78 154.83 79.39 133.14 652.14 +4.3% Full-time Part-time 5.00 244.78 154.83 79.39 133.14 617.14 | Part-time 25.00 105.90 30.97 15.89 26.63 204.39 +4.6% 1,304.28 408.78 er 2014 Part-time 5.00 105.90 30.97 15.89 26.63 184.39 |







Note: Prior to 1996-97, tuition is derived from the total academic fees paid by either a full-time Applied Science and Engineering student or a full-time Arts & Science student with a course load of 5.0 FCE. Beginning in 1996-97, tuition is derived from the average paid by a full-time year 1 Applied Science and Engineering student and a full-time Arts & Science student with a course load of 5.0 FCE. Student society fees are derived from the average of the fees charged to University College and Applied Science and Engineering students.

#### Schedule 1: Student Society Fees

| Student Societies