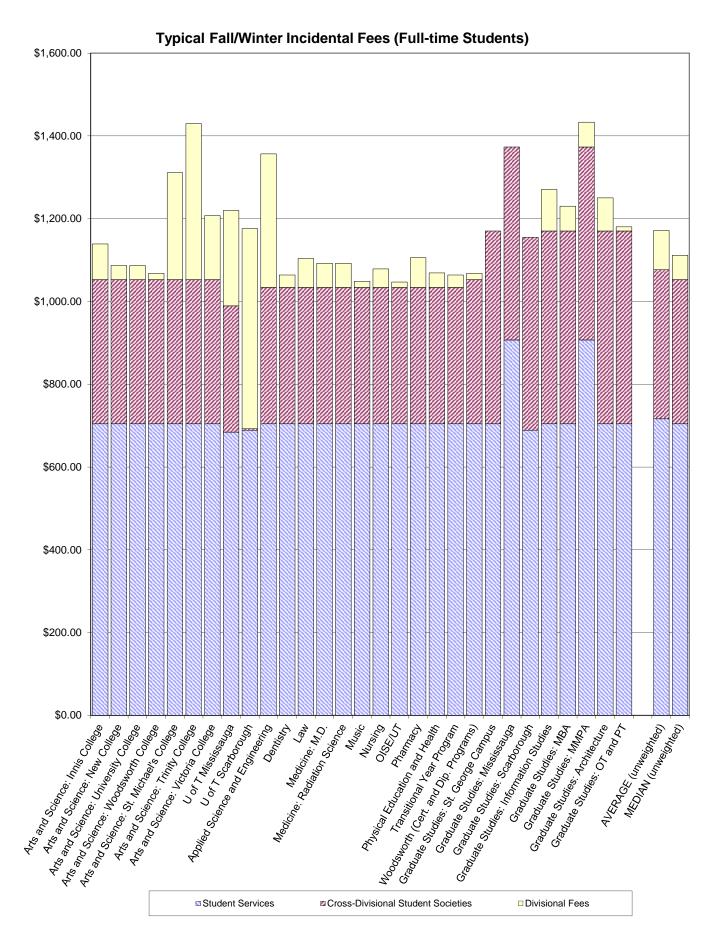

Fees for divisional student societies and other divisional fees are listed in a white background.

Fees for central and cross-divisional student societies are listed in a light shaded background.

Fees for University operated services are listed in a dark shaded background.