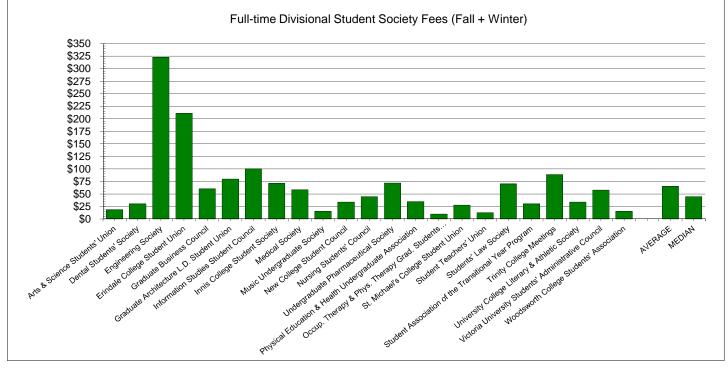

Fees for divisional student societies and other divisional fees are listed in a white background.

Fees for central and cross-divisional student societies are listed in a light shaded background.

Fees for University operated services are listed in a dark shaded background.