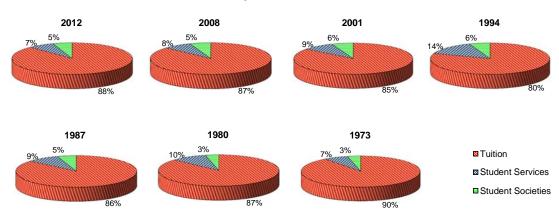

# Compulsory Non-Academic Incidental Fees 2012-13

January 29, 2013

Office of the Vice-Povost, Students
University of Toronto
Simcoe Hall, 27 King's College Circle, Room 221, Toronto, ON M5S 1A1 Canada
Tel: +1 416 978-3870 • Fax +1 416 946-0678
vp.students@utoronto.ca • www.viceprovoststudents.utoronto.ca