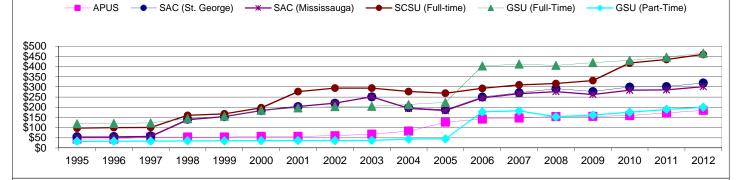

Fees for divisional student societies and other divisional fees are listed in a white background.

Fees for central and cross-divisional student societies are listed in a light shaded background.

Fees for University operated services are listed in a dark shaded background.