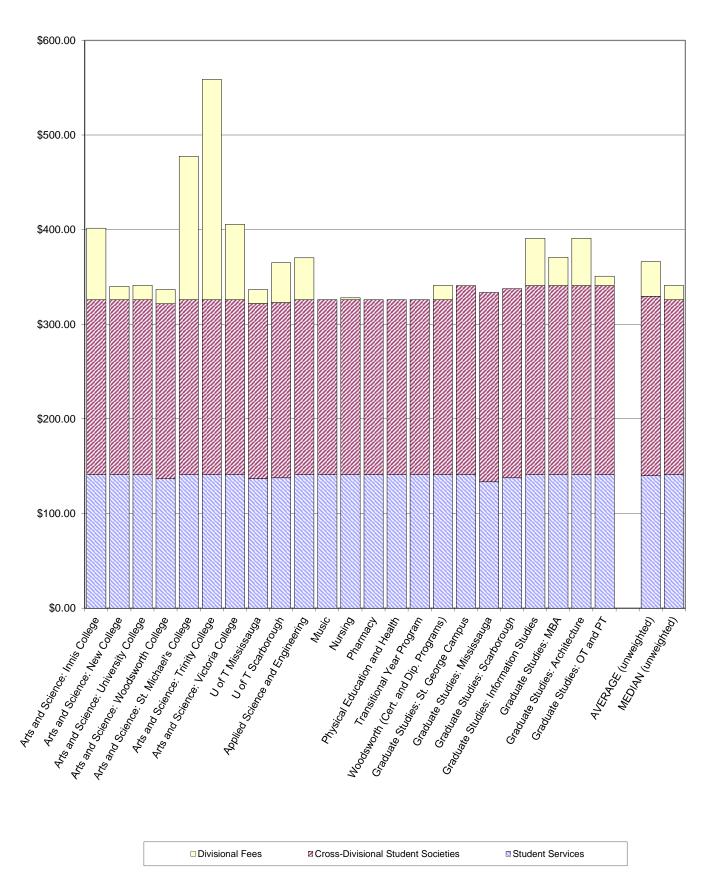

Fees for divisional student societies and other divisional fees are listed in a white background.

Fees for central and cross-divisional student societies are listed in a light shaded background.

Fees for University operated services are listed in a dark shaded background.