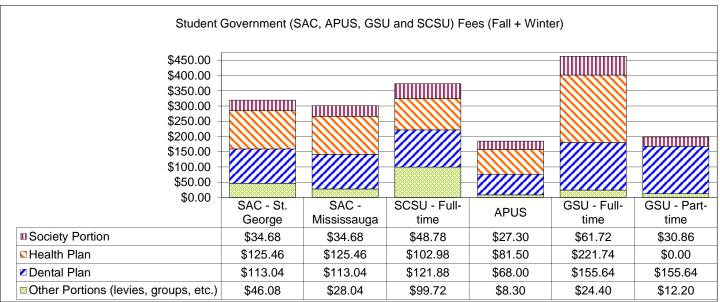

Fees for divisional student societies and other divisional fees are listed in a white background.

Fees for central and cross-divisional student societies are listed in a light shaded background.

Fees for University operated services are listed in a dark shaded background.