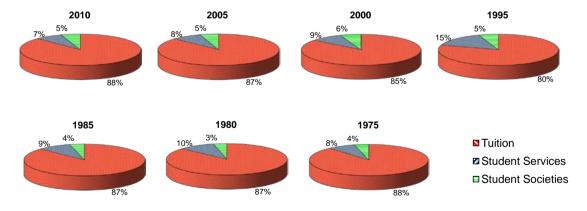

January 14, 2011

Office of the Vice-Povost, Students University of Toronto Simcoe Hall, 27 King's College Circle, Room 221, Toronto, ON M5S 1A1 Canada Tel: +1 416 978-3870 • Fax +1 416 946-0678 vp.students@utoronto.ca • www.viceprovoststudents.utoronto.ca Fees for divisional student societies and other divisional fees are listed in a white background. Fees for central and cross-divisional student societies are listed in a light shaded background. Fees for University operated services are listed in a dark shaded background.