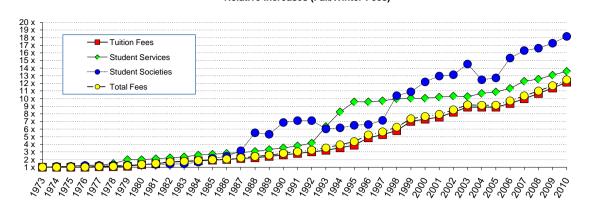

January 14, 2011

Office of the Vice-Povost, Students University of Toronto Simcoe Hall, 27 King's College Circle, Room 221, Toronto, ON M5S 1A1 Canada Tel: +1 416 978-3870 • Fax +1 416 946-0678 vp.students@utoronto.ca • www.viceprovoststudents.utoronto.ca Fees for divisional student societies and other divisional fees are listed in a white background. Fees for central and cross-divisional student societies are listed in a light shaded background. Fees for University operated services are listed in a dark shaded background.