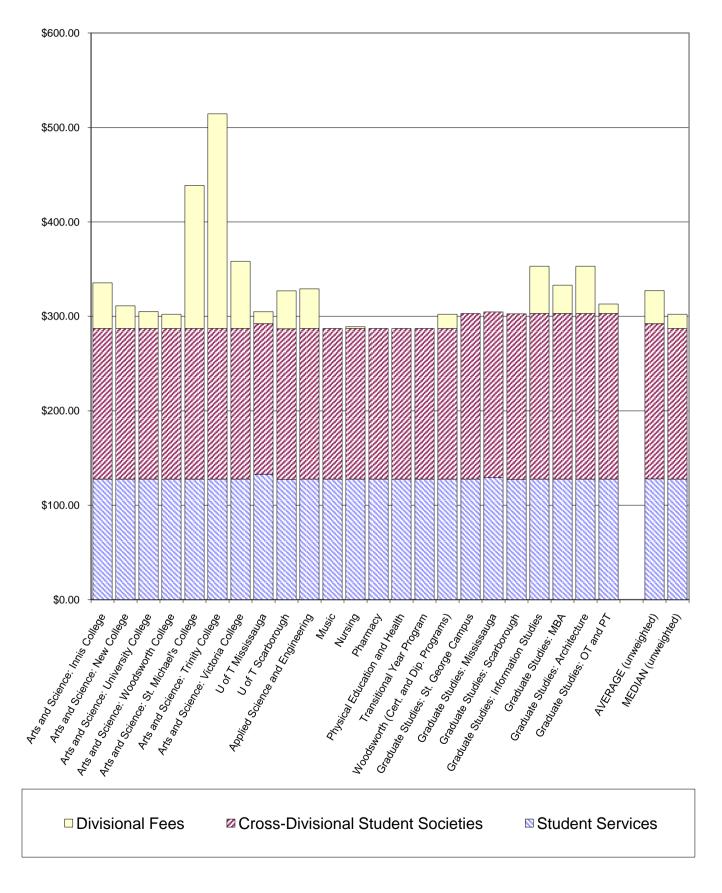

January 14, 2011

Office of the Vice-Povost, Students University of Toronto Simcoe Hall, 27 King's College Circle, Room 221, Toronto, ON M5S 1A1 Canada Tel: +1 416 978-3870 • Fax +1 416 946-0678 vp.students@utoronto.ca • www.viceprovoststudents.utoronto.ca Fees for divisional student societies and other divisional fees are listed in a white background. Fees for central and cross-divisional student societies are listed in a light shaded background. Fees for University operated services are listed in a dark shaded background.