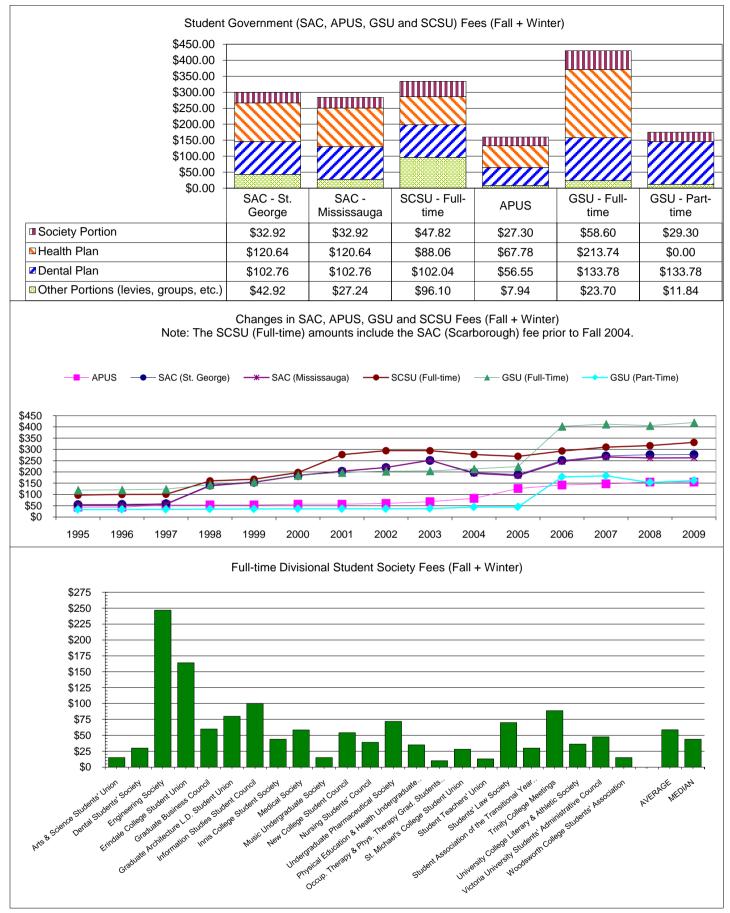

January 14, 2011

Office of the Vice-Povost, Students University of Toronto Simcoe Hall, 27 King's College Circle, Room 221, Toronto, ON M5S 1A1 Canada Tel: +1 416 978-3870 • Fax +1 416 946-0678 vp.students@utoronto.ca • www.viceprovoststudents.utoronto.ca Fees for divisional student societies and other divisional fees are listed in a white background. Fees for central and cross-divisional student societies are listed in a light shaded background. Fees for University operated services are listed in a dark shaded background.