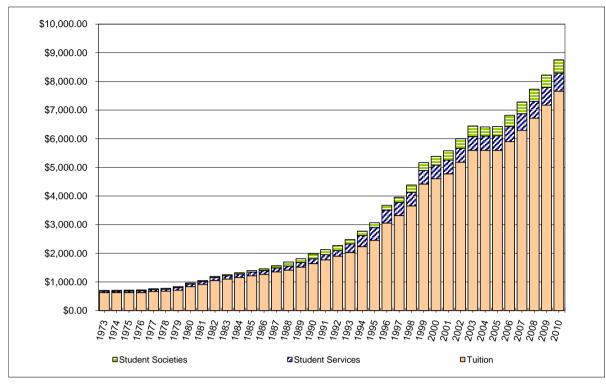

January 14, 2011

Office of the Vice-Povost, Students University of Toronto Simcoe Hall, 27 King's College Circle, Room 221, Toronto, ON M5S 1A1 Canada Tel: +1 416 978-3870 • Fax +1 416 946-0678 vp.students@utoronto.ca • www.viceprovoststudents.utoronto.ca Fees for divisional student societies and other divisional fees are listed in a white background. Fees for central and cross-divisional student societies are listed in a light shaded background. Fees for University operated services are listed in a dark shaded background.