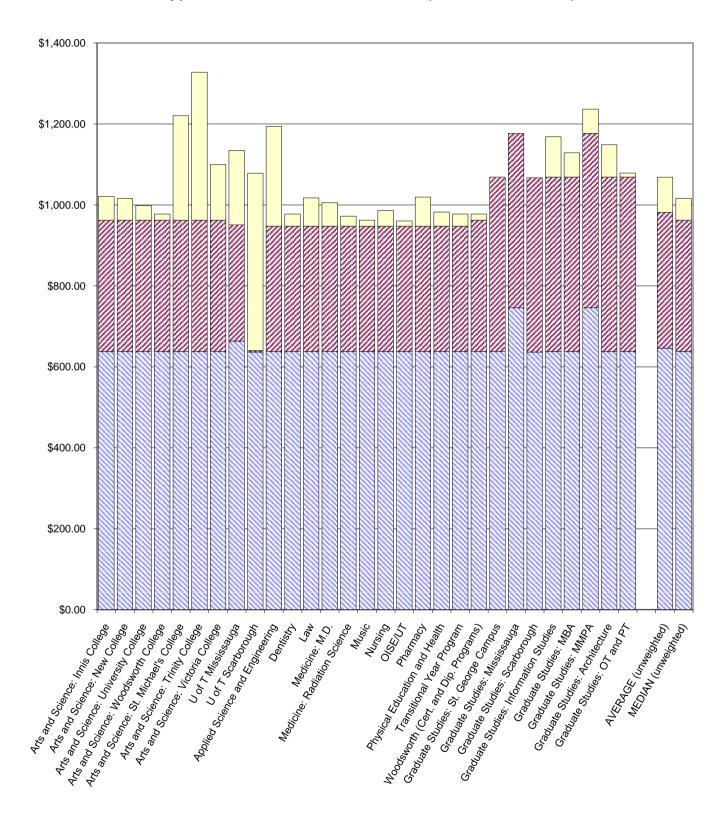

January 14, 2011

Office of the Vice-Povost, Students University of Toronto Simcoe Hall, 27 King's College Circle, Room 221, Toronto, ON M5S 1A1 Canada Tel: +1 416 978-3870 • Fax +1 416 946-0678 vp.students@utoronto.ca • www.viceprovoststudents.utoronto.ca Fees for divisional student societies and other divisional fees are listed in a white background. Fees for central and cross-divisional student societies are listed in a light shaded background. Fees for University operated services are listed in a dark shaded background.