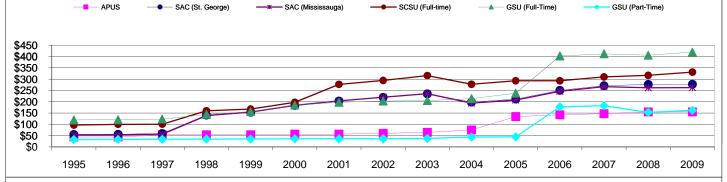

| 45.00     | 22.50     |
| TOTAL                                                      | \$0.00    | \$0.00    | \$95.00   | \$22.50   | \$95.00   | \$22.50   | \$0.00    | \$0.00    | \$95.00   | \$22.50   | \$95.00   | \$22.50   |
| Change From Previous Year                                  | 1         |           | +0.0%     | +0.0%     | +0.0%     | +0.0%     |           |           | +0.0%     | +50.0%    | +0.0%     | +50.09    |
|                                                            |           |           | +0.00     | +0.00     | +0.00     | +0.00     |           |           | +0.00     | +7.50     | +0.00     | +7.5      |



Changes in SAC, APUS, GSU and SCSU Fees (Fall + Winter)
Note: The SCSU (Full-time) amounts include the SAC (Scarborough) fee prior to Fall 2004.