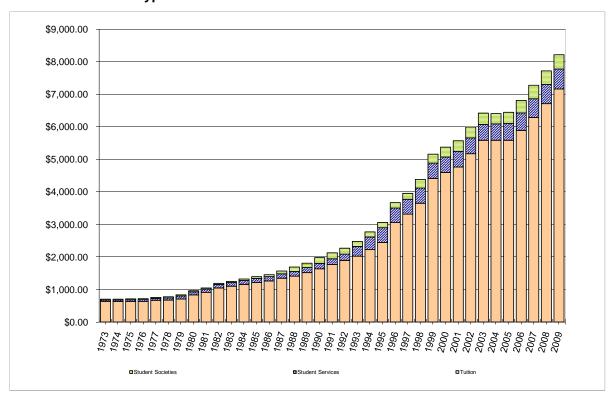

|           | +0.1%     | +3.9%      | +4.8%     | +3.9%     | +4.8%     |           | +1.4%     | +0.6%      |           |           | -8.6%     |
| • • • • • • • • • • • • • • • • • • • •                           |           |           | Fall + Wir |           | Full-time | 1,044.66  |           |           | Fall + Wir |           | Full-time | 1,005.84  |
|                                                                   |           |           |            |           |           |           |           |           |            |           |           |           |

# Typical Fall/Winter Incidental Fees (Full-time Students)



# Typical Fall/Winter Incidental Fees (Part-time Students)



# Typical Fall-Winter Full-time Student Fees Since 1973



The fees for a "typical fall-winter full-time student" are the average fees charged through the fall and winter academic period to a full-time University College student (with a course load of 5.0 FCE) and a full-time first year Applied Science and Engineering student. See next page for data.





#### Data Used for Charts on Pages 11-12

| YEAR | DE      | LATIVE   | CHANG     | Fe I        | TO            | TAL FALL | WINTER FE | EC.         | e T        | UDENT SE     | DVICE E | EEC        | CTUDEN      | IT SOCIE | TV FEEC   |
|------|---------|----------|-----------|-------------|---------------|----------|-----------|-------------|------------|--------------|---------|------------|-------------|----------|-----------|
| IEAR | Tuition | Student  |           | Total Fees  | Tuition