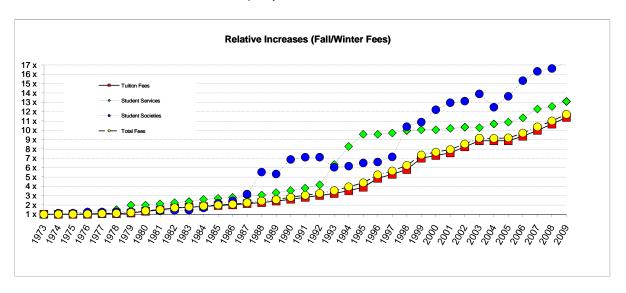

| Full-time | 1,044.66  |           |           | Fall + Wir |           | Full-time | 1,005.84  |
|                                                                   |           |           |            |           |           |           |           |           |            |           |           |           |

# Typical Fall/Winter Incidental Fees (Full-time Students)



# Typical Fall/Winter Incidental Fees (Part-time Students)



# Typical Fall-Winter Full-time Student Fees Since 1973



The fees for a "typical fall-winter full-time student" are the average fees charged through the fall and winter academic period to a full-time University College student (with a course load of 5.0 FCE) and a full-time first year Applied Science and Engineering student. See next page for data.





#### Data Used for Charts on Pages 11-12

| YEAR | DE      | LATIVE   | CHANG     | Fe I        | TO            | TAL FALL | WINTER FE | EC.         | e T        | UDENT SE     | DVICE E | EEC        | CTUDEN      | IT SOCIE | TV FEEC   |
|------|---------|----------|-----------|-------------|---------------|----------|-----------|-------------|------------|--------------|---------|------------|-------------|----------|-----------|
| IEAR | Tuition | Student  |           | Total Fees  | Tuition Fees  | Student  | Student   | Total Fees  |            | Hart House   | Health  | Student    | U.C. Lit. + | Eng.     | SAC St.   |
|      | Fees    | Services | Societies | 10(8) 1 663 | Tullion 1 663 | Services | Societies | 10tai 1 663 | Recreation | Tiait Tiouse | Service | Services + | ASSU