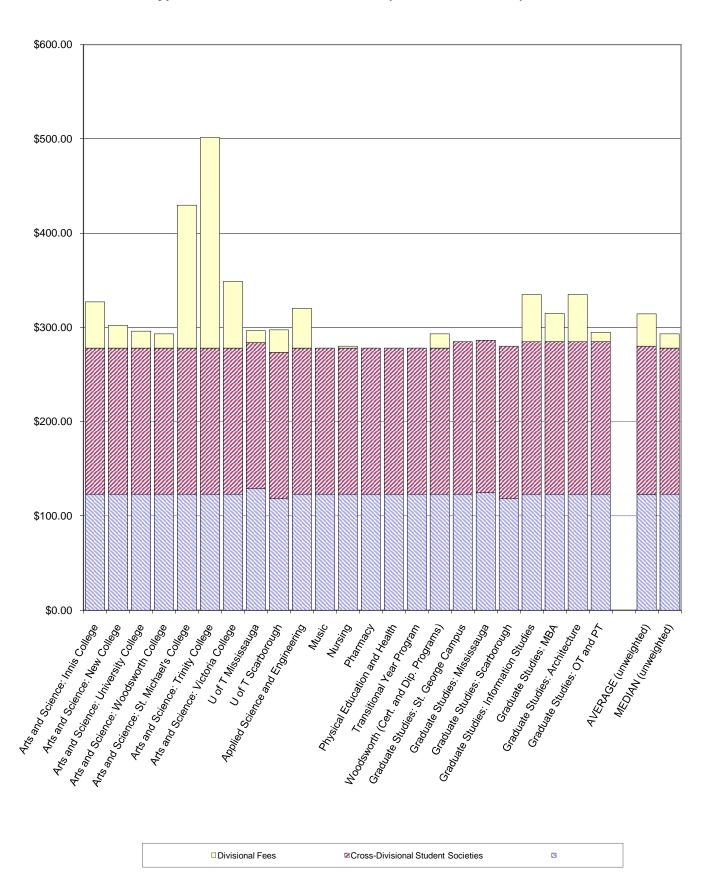

Fees for divisional student societies and other divisional fees are listed in a white background.

Fees for central and cross-divisional student societies are listed in a light shaded background.

Fees for University operated services are listed in a dark shaded background.