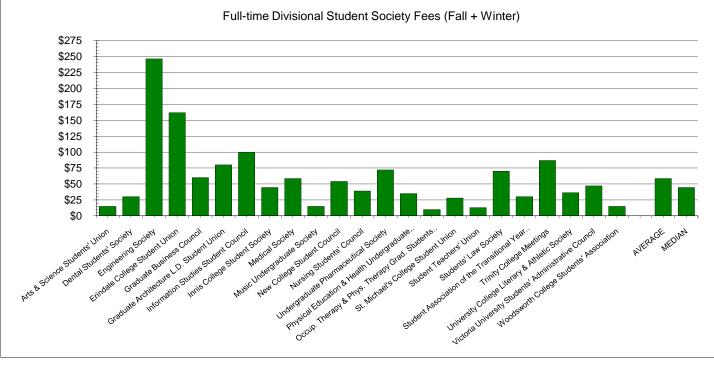

| 45.00     | 22.50     |
| TOTAL                                                      | \$0.00    | \$0.00    | \$95.00   | \$22.50   | \$95.00   | \$22.50   | \$0.00    | \$0.00    | \$95.00   | \$22.50   | \$95.00   | \$22.50   |
| Change From Previous Year                                  | 1         |           | +0.0%     | +0.0%     | +0.0%     | +0.0%     |           |           | +0.0%     | +50.0%    | +0.0%     | +50.09    |
|                                                            |           |           | +0.00     | +0.00     | +0.00     | +0.00     |           |           | +0.00     | +7.50     | +0.00     | +7.5      |



Changes in SAC, APUS, GSU and SCSU Fees (Fall + Winter)
Note: The SCSU (Full-time) amounts include the SAC (Scarborough) fee prior to Fall 2004.