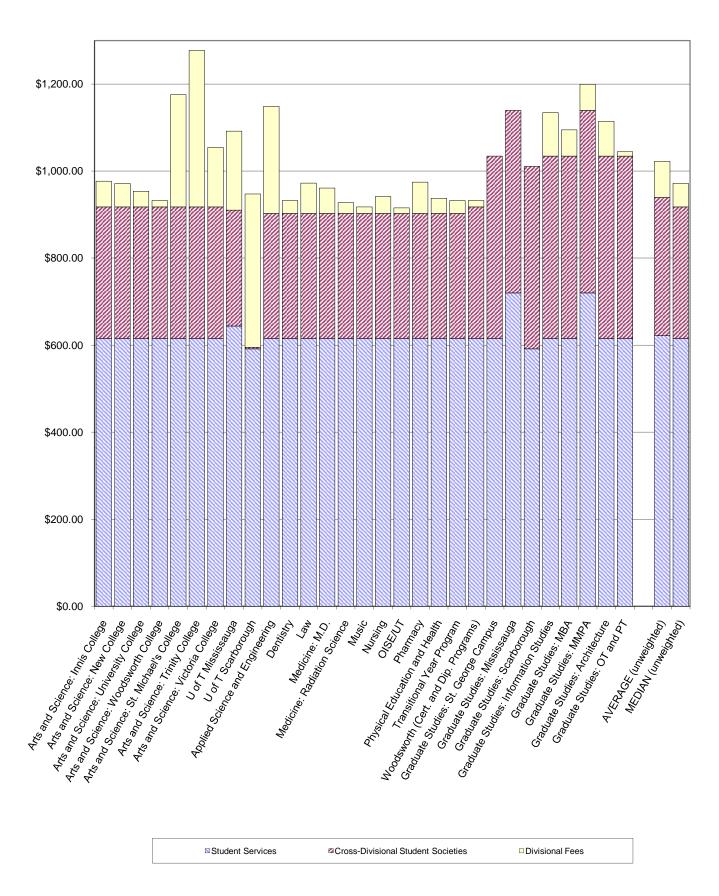

Fees for divisional student societies and other divisional fees are listed in a white background.

Fees for central and cross-divisional student societies are listed in a light shaded background.

Fees for University operated services are listed in a dark shaded background.