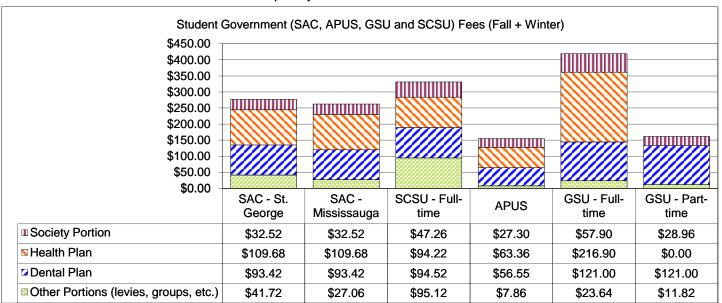

| -         | -         | 45.00     | 22.50     | 45.00     | 22.50     | _         | _         | 45.00     | 22.50     | 45.00     | 22.50     |
| TOTAL                                                      | \$0.00    | \$0.00    | \$95.00   | \$22.50   | \$95.00   | \$22.50   | \$0.00    | \$0.00    | \$95.00   | \$22.50   | \$95.00   | \$22.50   |
| Change From Previous Year                                  | 1         |           | +0.0%     | +0.0%     | +0.0%     | +0.0%     |           |           | +0.0%     | +50.0%    | +0.0%     | +50.09    |
|                                                            |           |           | +0.00     | +0.00     | +0.00     | +0.00     |           |           | +0.00     | +7.50     | +0.00     | +7.5      |



Changes in SAC, APUS, GSU and SCSU Fees (Fall + Winter)
Note: The SCSU (Full-time) amounts include the SAC (Scarborough) fee prior to Fall 2004.