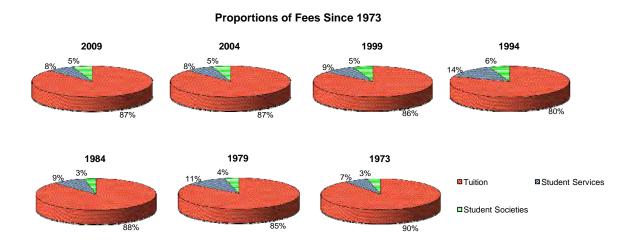

| Full-time | 1,044.66  |           |           | Fall + Wir |           | Full-time | 1,005.84  |
|                                                                   |           |           |            |           |           |           |           |           |            |           |           |           |

# Typical Fall/Winter Incidental Fees (Full-time Students)



# Typical Fall/Winter Incidental Fees (Part-time Students)



# Typical Fall-Winter Full-time Student Fees Since 1973



The fees for a "typical fall-winter full-time student" are the average fees charged through the fall and winter academic period to a full-time University College student (with a course load of 5.0 FCE) and a full-time first year Applied Science and Engineering student. See next page for data.





#### Data Used for Charts on Pages 11-12

| YEAR | DE      | LATIVE   | CHANG     | Fe I        | TO            | TAL FALL | WINTER FE | EC.         | e T        | UDENT SE     | DVICE E | EEC        | CTUDEN      | IT SOCIE | TV FEEC   |
|------|---------|----------|-----------|-------------|---------------|----------|-----------|-------------|------------|--------------|---------|------------|-------------|----------|-----------|
| IEAR | Tuition | Student  |           | Total Fees  | Tuition Fees  | Student  | Student   | Total Fees  |            | Hart House   | Health  | Student    | U.C. Lit. + | Eng.     | SAC St.   |
|      | Fees    | Services | Societies | 10(8) 1 663 | Tullion 1 663 | Services | Societies | 10tai 1 663 | Recreation | Tiait Tiouse | Service | Services + | ASS