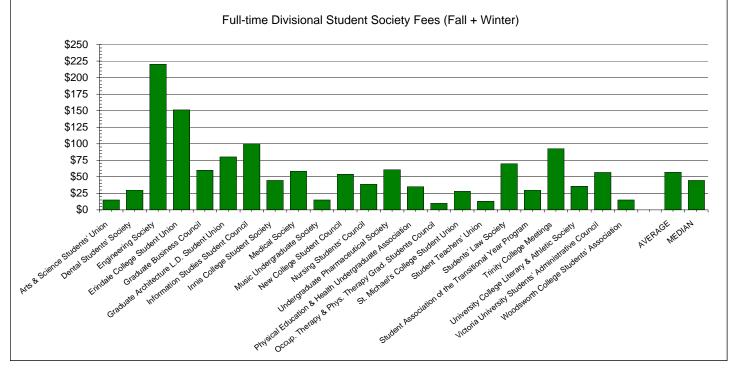

January 24, 2009

Office of the Vice-Povost, Students University of Toronto Simcoe Hall, 27 King's College Circle, Toronto, ON M5S 1A1 Canada Tel: +1 416 978-3870 • Fax +1 416 946-0678 viceprovost.students@utoronto.ca • www.provost.utoronto.ca Fees for divisional student societies and other divisional fees are listed in a white background.