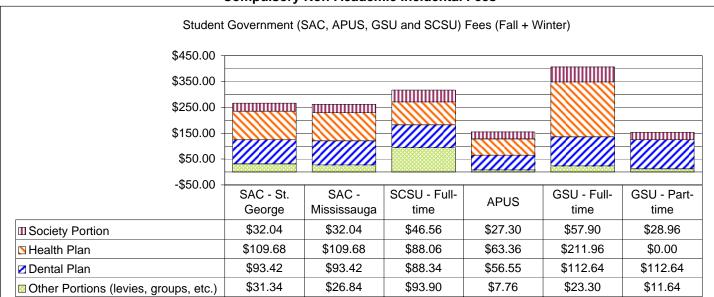

January 24, 2009

Office of the Vice-Povost, Students University of Toronto Simcoe Hall, 27 King's College Circle, Toronto, ON M5S 1A1 Canada Tel: +1 416 978-3870 • Fax +1 416 946-0678 viceprovost.students@utoronto.ca • www.provost.utoronto.ca Fees for divisional student societies and other divisional fees are listed in a white background.