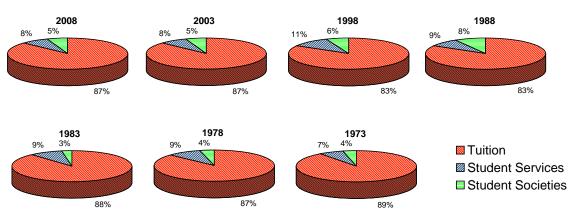

| -<br>-<br>-<br>140.62<br>-8.6% | -<br>-<br>-           | -<br>-<br>-           | -<br>-<br>- | 11.54<br>4.86                  | 57.70<br>24.31                  | 11.54<br>4.86<br><b>153.89</b><br>+4.6% | 57.70<br>24.31                  | 11.5<br>4.8                 |

#### Typical Fall/Winter Incidental Fees (Full-time Students)



#### Typical Fall/Winter Incidental Fees (Part-time Students)



#### Typical Fall-Winter Full-time Student Fees Since 1973



The fees for a "typical fall-winter full-time student" are the average fees charged through the fall and winter academic period to a full-time University College student (with a course load of 5.0 FCE) and a full-time first year Applied Science and Engineering student. See next page for data.

# **Proportions of Fees Since 1973**





#### Data Used for Charts on Pages 11-12

| YEAR         | RE            | LATIVE         | CHANG          | ES             | ТО                       | TAL FALL-            | WINTER FE            | ES                       | ST                   | UDENT SE             | RVICE FI          | EES                  | STUDE              | NT SOCIE             | TY FEES              |
|--------------|---------------|----------------|----------------|----------------|--------------------------|----------------------|----------------------|--------------------------|----------------------|----------------------|-------------------|----------------------|--------------------|----------------------|----------------------|
|              | Tuition       | Student        | Student        | Total F