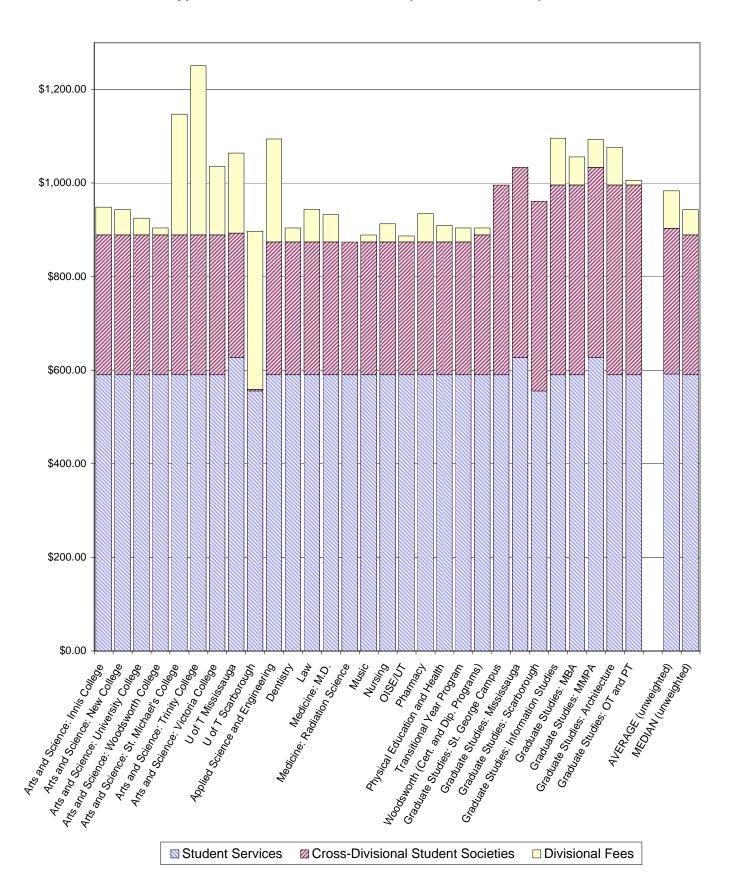

January 24, 2009

Office of the Vice-Povost, Students University of Toronto Simcoe Hall, 27 King's College Circle, Toronto, ON M5S 1A1 Canada Tel: +1 416 978-3870 • Fax +1 416 946-0678 viceprovost.students@utoronto.ca • www.provost.utoronto.ca Fees for divisional student societies and other divisional fees are listed in a white background.

Fees for central and cross-divisional student societies are listed in a light shaded background.

Fees for University operated services are listed in a dark shaded background.