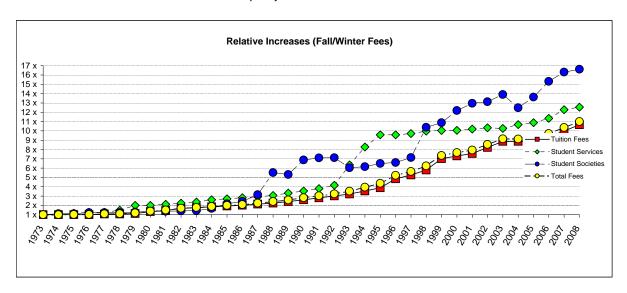

January 24, 2009

Office of the Vice-Povost, Students University of Toronto Simcoe Hall, 27 King's College Circle, Toronto, ON M5S 1A1 Canada Tel: +1 416 978-3870 • Fax +1 416 946-0678 viceprovost.students@utoronto.ca • www.provost.utoronto.ca Fees for divisional student societies and other divisional fees are listed in a white background.