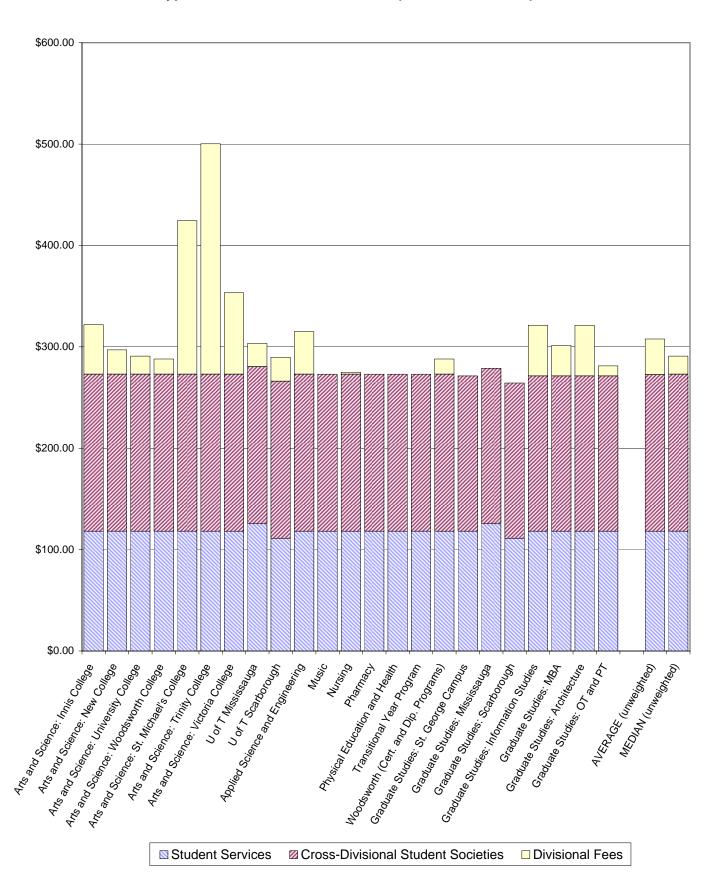

January 24, 2009

Office of the Vice-Povost, Students University of Toronto Simcoe Hall, 27 King's College Circle, Toronto, ON M5S 1A1 Canada Tel: +1 416 978-3870 • Fax +1 416 946-0678 viceprovost.students@utoronto.ca • www.provost.utoronto.ca Fees for divisional student societies and other divisional fees are listed in a white background.

Fees for central and cross-divisional student societies are listed in a light shaded background.

Fees for University operated services are listed in a dark shaded background.