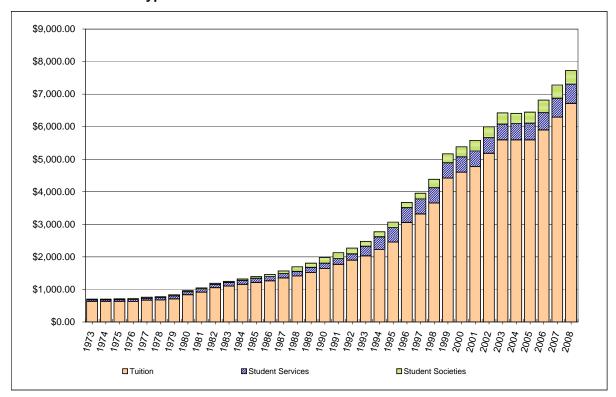

68</b> | 11.54<br>4.86<br><b>153.89</b>          | 57.70<br>24.31<br><b>499.68</b> | 11.5<br>4.8<br><b>153.8</b> |
| Hart House<br>Student Life Programs & Services<br>Health Service<br>Student Services<br>Student Affairs          | -<br>-<br>-                   | 20.58<br>-<br>-<br>-                | 102.91<br>-<br>-<br>-                | -<br>-<br>-<br>140.62<br>-8.6% | -<br>-<br>-           | -<br>-<br>-           | -<br>-<br>- | 11.54<br>4.86                  | 57.70<br>24.31                  | 11.54<br>4.86<br><b>153.89</b><br>+4.6% | 57.70<br>24.31                  | 11.5<br>4.8                 |

#### Typical Fall/Winter Incidental Fees (Full-time Students)



#### Typical Fall/Winter Incidental Fees (Part-time Students)



#### Typical Fall-Winter Full-time Student Fees Since 1973



The fees for a "typical fall-winter full-time student" are the average fees charged through the fall and winter academic period to a full-time University College student (with a course load of 5.0 FCE) and a full-time first year Applied Science and Engineering student. See next page for data.

# **Proportions of Fees Since 1973**





#### Data Used for Charts on Pages 11-12

| YEAR         | RE            | LATIVE         | CHANG          | ES             | ТО                       | TAL FALL-            | WINTER FE            | ES                       | ST                   | UDENT SE             | RVICE FI          | EES                  | STUDE              | NT SOCIE             | TY FEES              |
|--------------|---------------|----------------|----------------|-------------