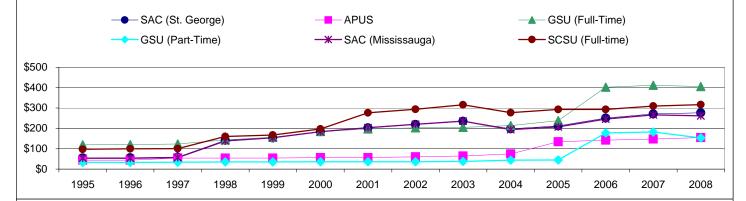

January 24, 2009

Office of the Vice-Povost, Students University of Toronto Simcoe Hall, 27 King's College Circle, Toronto, ON M5S 1A1 Canada Tel: +1 416 978-3870 • Fax +1 416 946-0678 viceprovost.students@utoronto.ca • www.provost.utoronto.ca Fees for divisional student societies and other divisional fees are listed in a white background.